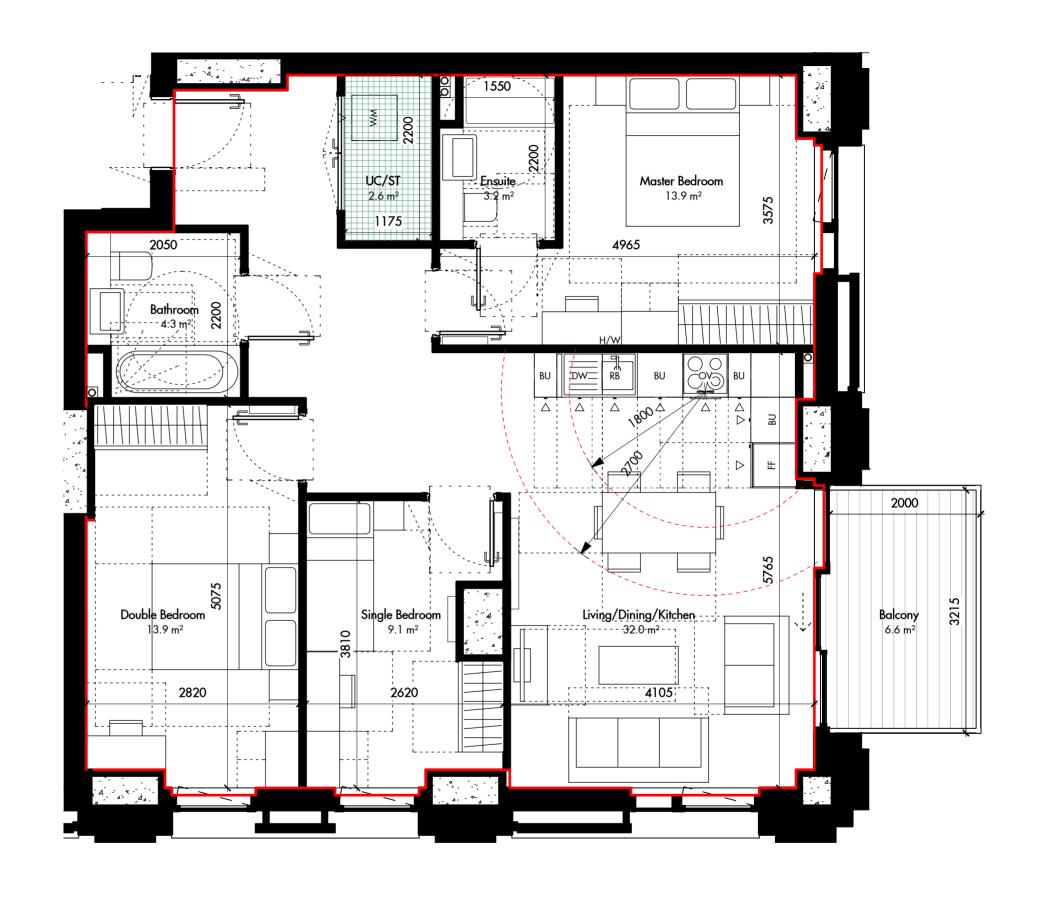

Bollo Lane : Plot 3A 3B5P\_A\_Type301 UNIT TYPE BOLAN-AAM-BA-ZZ-DP-AR-07619 SCALE 1 : 50 @A3