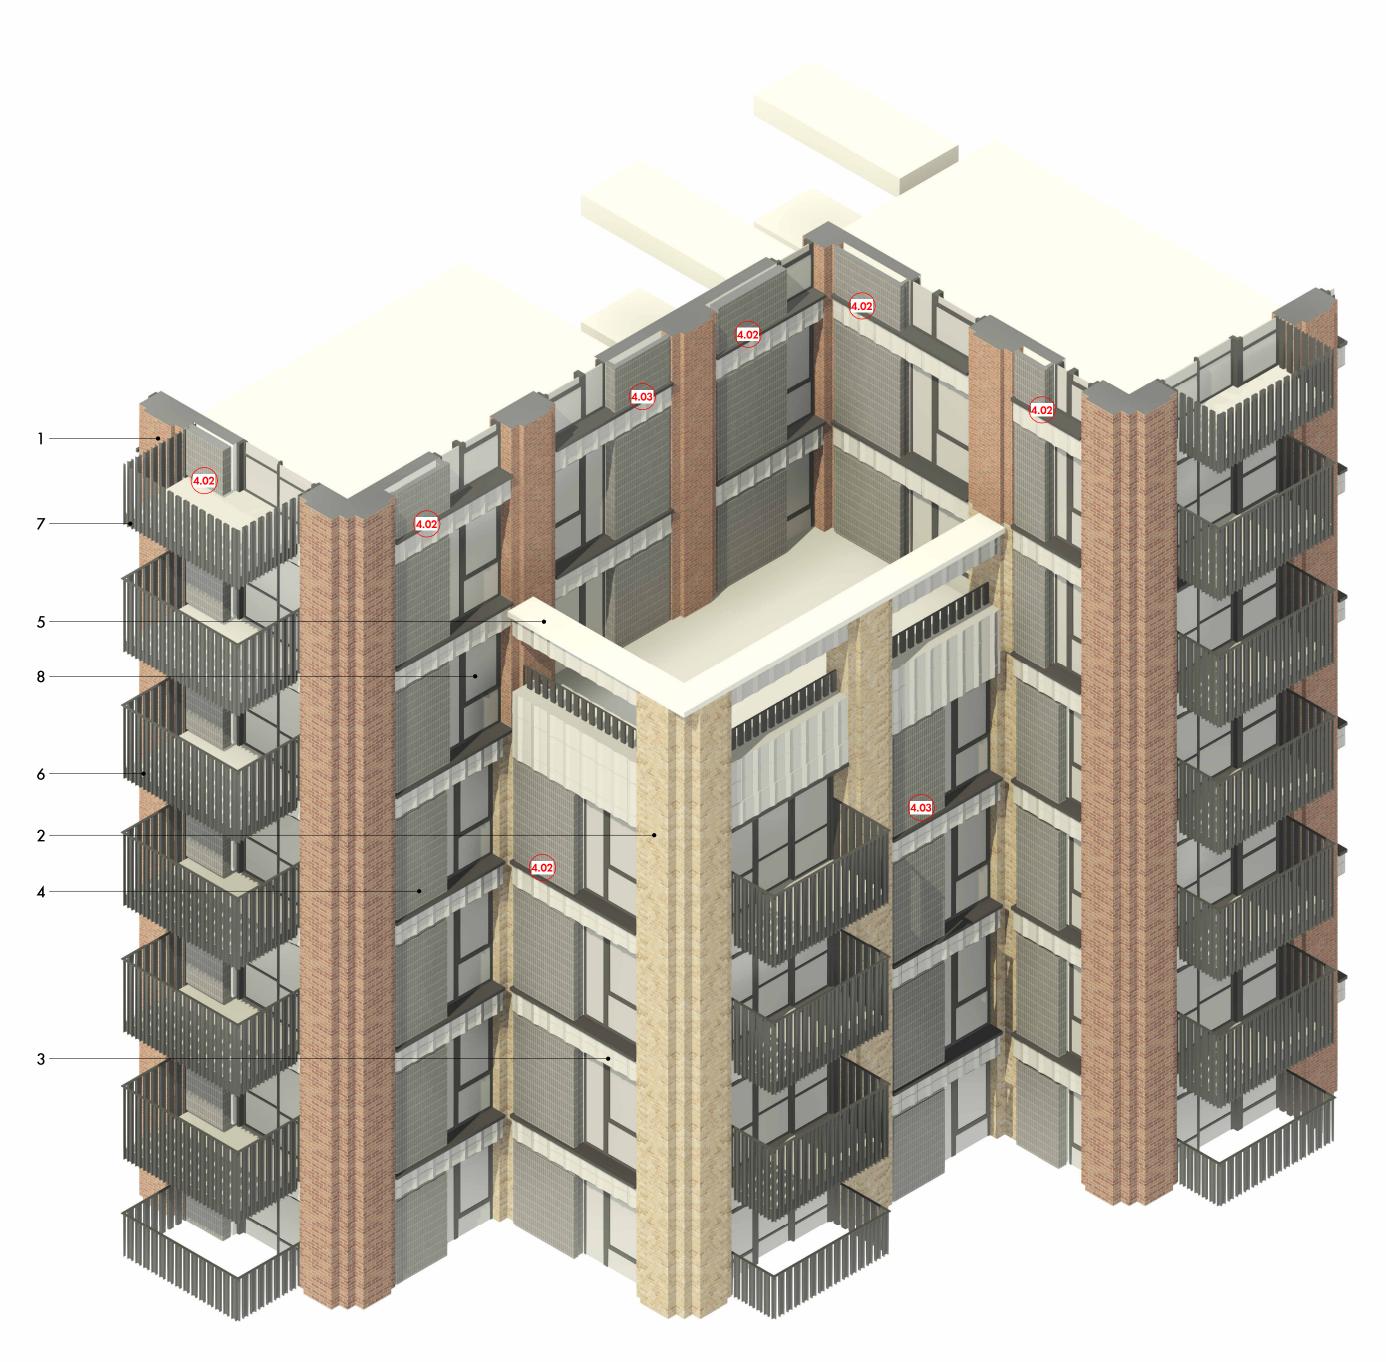

4.02 Facade: Responding to the Overheating Assessment for the building.

4.03 Facade: Amendments to the external finishes and materials - Masonry infill panel.

4.04 Facade: Amendments to the external finishes and materials - Masonry beam.

6.01 Amendments to the Drawing title and number. Please refer to Document issue register.

Plot 3A Material Key

Red Buff Brickwork
 Warm Grey Brickwork
 Saw-tooth Masonry Spandrel
 Stackbonded Engineering Brickwork
 Cast Stone Parapet Capping
 Metal Post Balustrade
 Metal Soffit
 Window
 Metal Louvre Screen

10. Residential Entrance11. Workspace Entrance

Bay Study 02 - Mid Level

All Intellectual Property Rights reserved

Bay Study 02 - Mid Level

Figured dimensions are in millimetres unless noted otherwise. All dimensions and levels shall be verified on site before proceeding with works. Detailed site survey to be carried out to verify positions and level relationships with site features and ordnance survey. The Architect must be notified of any discrepancy. Boundaries are indicative only and are to be verified by others.