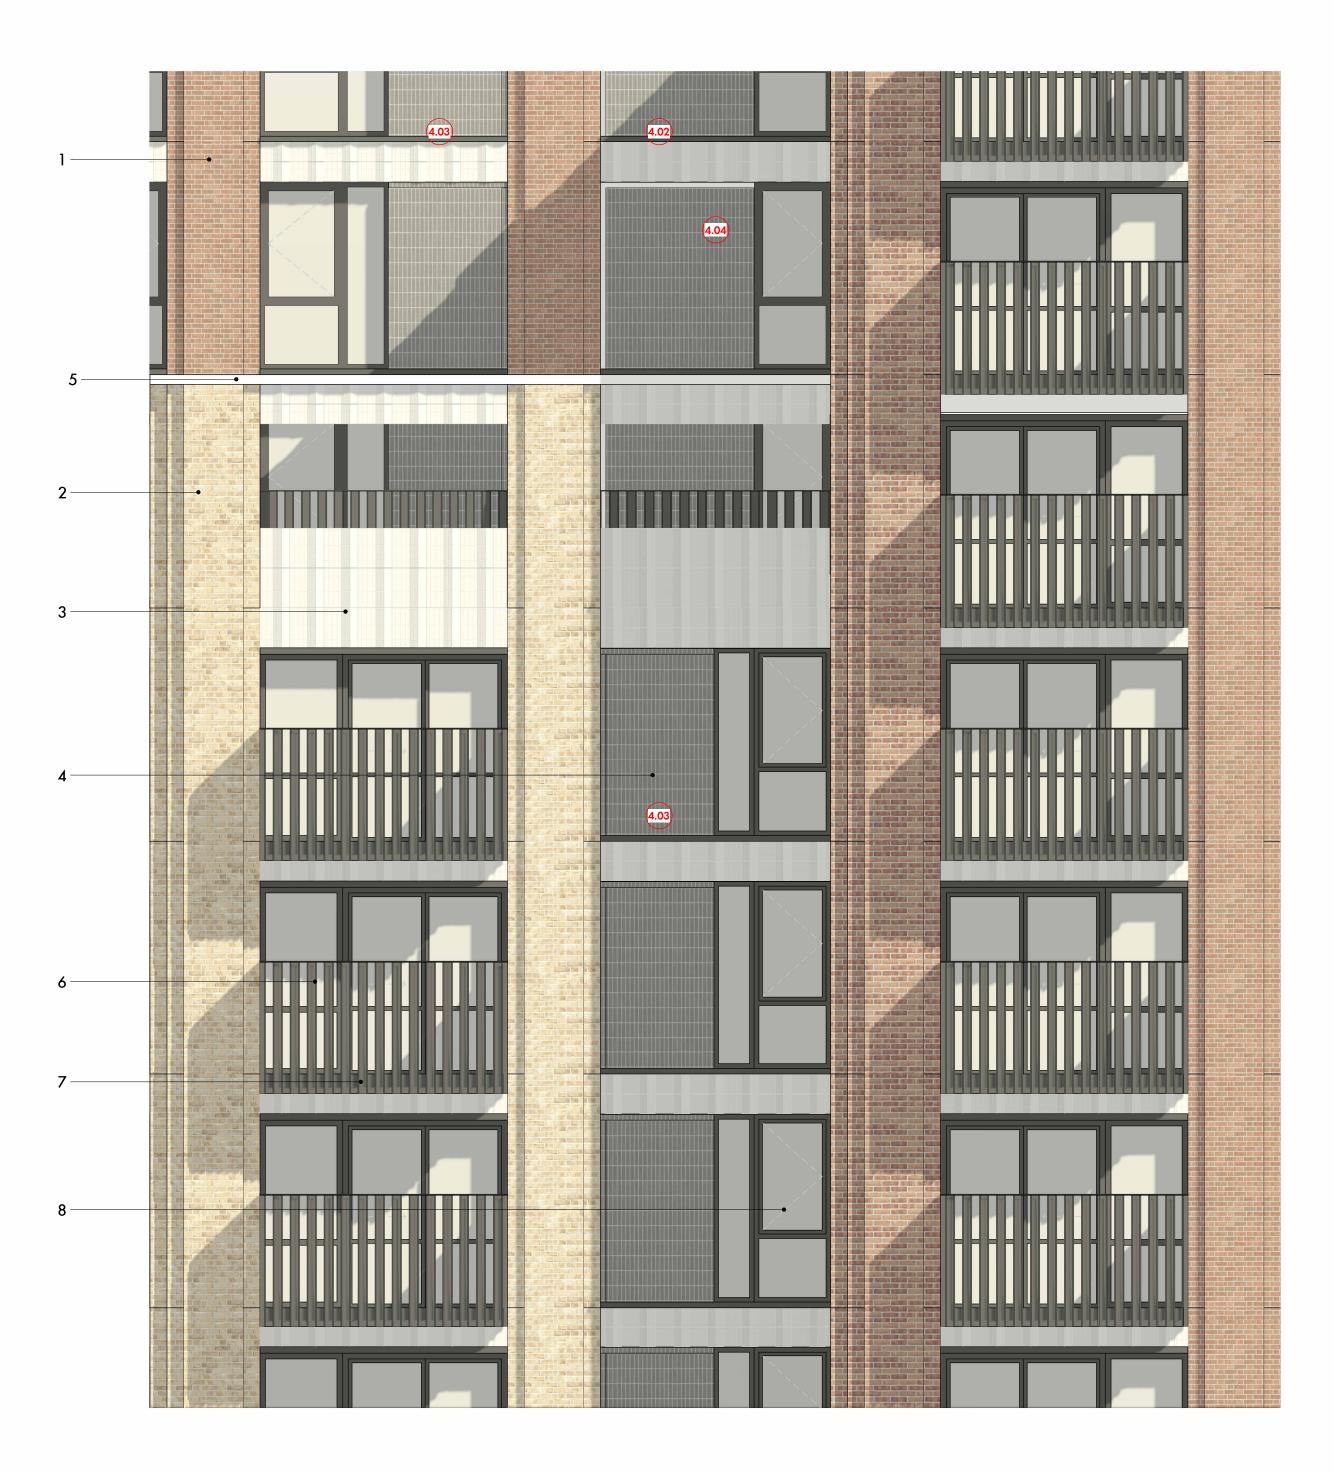

4.02 Facade: Responding to the Overheating Assessment for the building.

4.03 Facade: Amendments to the external finishes and materials - Masonry infill panel.

4.04 Facade: Amendments to the external finishes and materials - Masonry beam.

6.01 Amendments to the Drawing title and number. Please refer to Document issue register.

Plot 3A Material Key

Red Buff Brickwork
 Warm Grey Brickwork
 Saw-tooth Masonry Spandrel
 Stackbonded Engineering Brickwork
 Cast Stone Parapet Capping
 Metal Post Balustrade
 Metal Soffit
 Window
 Metal Louvre Screen

10. Residential Entrance11. Workspace Entrance

Bay Study 02 - Mid Level

All Intellectual Property Rights reserved

Bay Study 02 - Mid Level

Figured dimensions are in millimetres unless noted otherwise. All dimensions and levels shall be verified on site before proceeding with works. Detailed site survey to be carried out to verify positions and level relationships with site features and ordnance survey. The Architect must be notified of any discrepancy. Boundaries are indicative only and are to be verified by others.