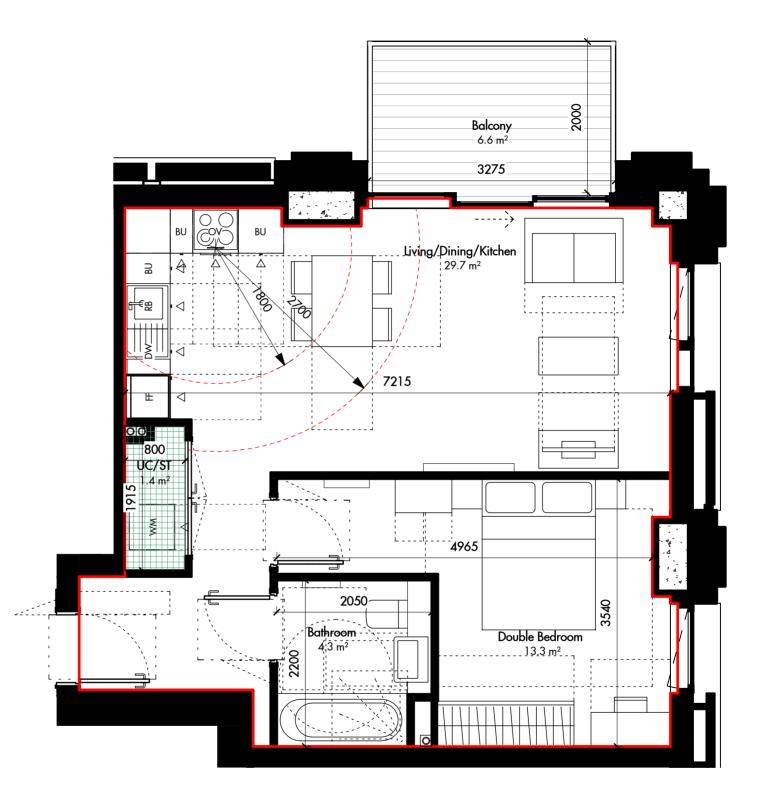

Bollo Lane : Plot 3A 1B2P\_A\_Type106 UNIT TYPE BOLAN-AAM-BA-ZZ-DP-AR-07605 SCALE 1 : 50 @A3