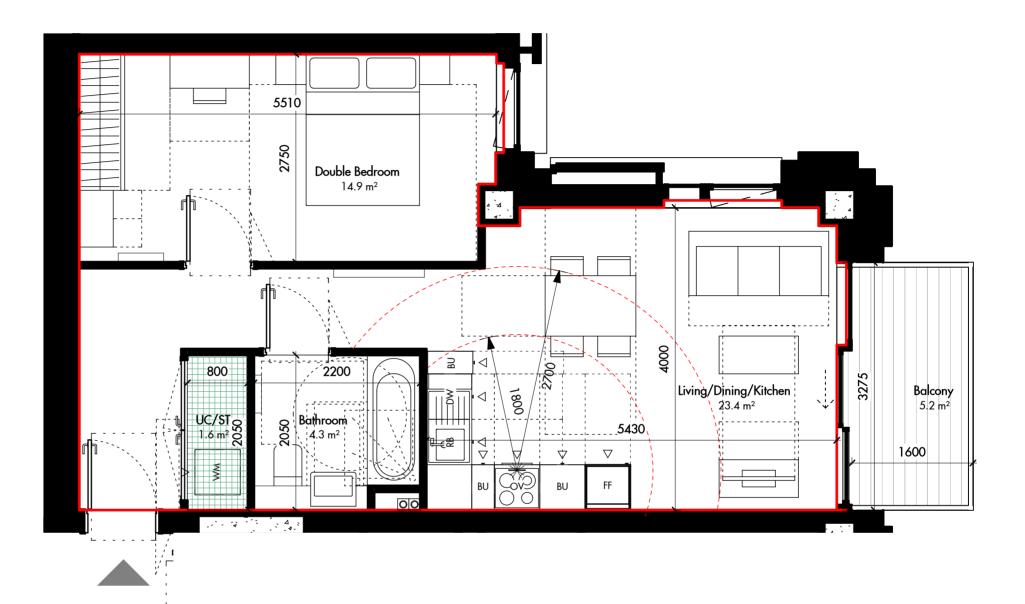

Level 02-03

Level 00M

| Unit Type | Occupancy | NSA                 | Number of Units |
|-----------|-----------|---------------------|-----------------|
|           |           |                     |                 |
| 105       | 1B2P      | 51.4 m <sup>2</sup> | 17              |

A&M JOB No: 22067

Bollo Lane : Plot 3A 1B2P\_A\_Type105 UNIT TYPE BOLAN-AAM-BA-ZZ-DP-AR-07604 SCALE 1 : 50 @A3