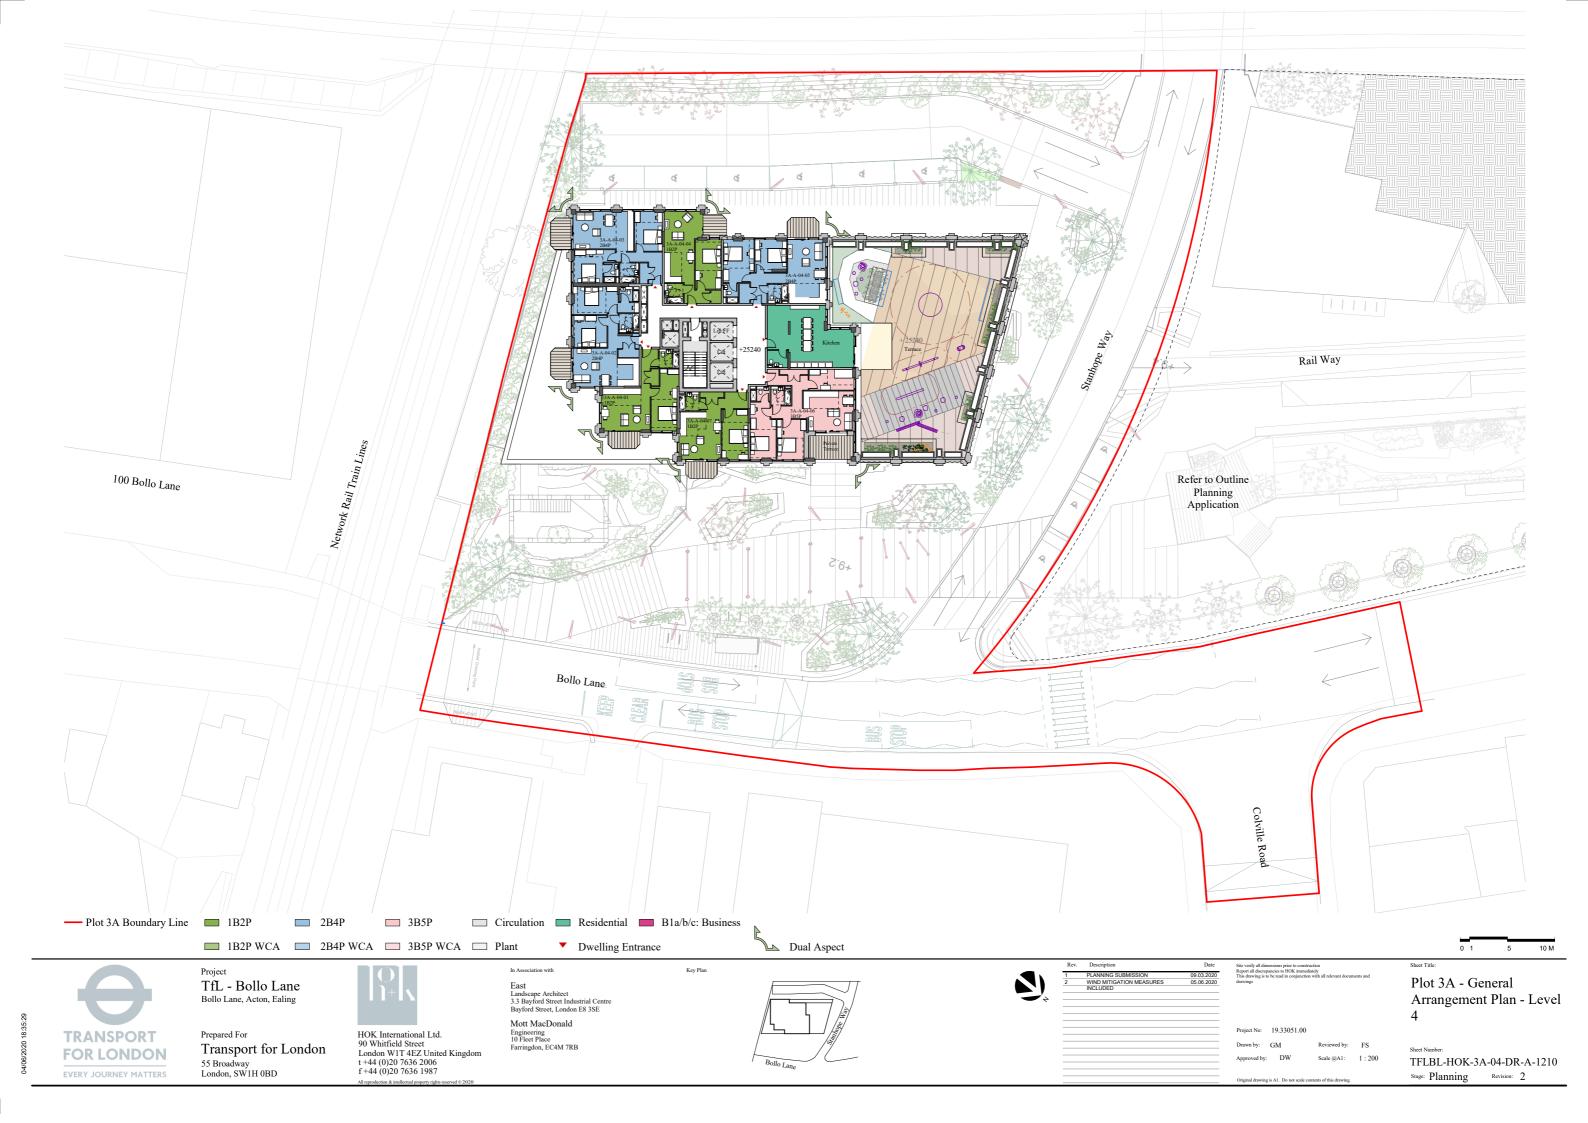

## NB:

The S96A proposal separates the Level 2-3 floor plan to two individual drawings to distinguish between the terrace and balcony private amenity spaces.















A&M JOB No: 22067









Revision

A&M JOB No: 22067





A&M JOB No: 22067





A&M JOB No: 22067







TFLBL-HOK-3A-ZZ-DR-A-3050

Stage: Planning Revision: 2

Mott MacDonald

Farringdon, EC4M 7RB

Engineering 10 Fleet Place

HOK International Ltd.

t +44 (0)20 7636 2006 f +44 (0)20 7636 1987

90 Whitfield Street London W1T 4EZ United Kingdom

04/06/2020 19:43:27

**TRANSPORT** 

**FOR LONDON** 

**EVERY JOURNEY MATTERS** 

Prepared For

55 Broadway London, SW1H 0BD

Transport for London









HOK International Ltd. 90 Whitfield Street London W1T 4EZ United Kingdom t +44 (0)20 7636 2006 f +44 (0)20 7636 1987

Landscape Architect
3.3 Bayford Street Industrial Centre Bayford Street, London E8 3SE

Mott MacDonald Engineering 10 Fleet Place Farringdon, EC4M 7RB



| Rev. | D