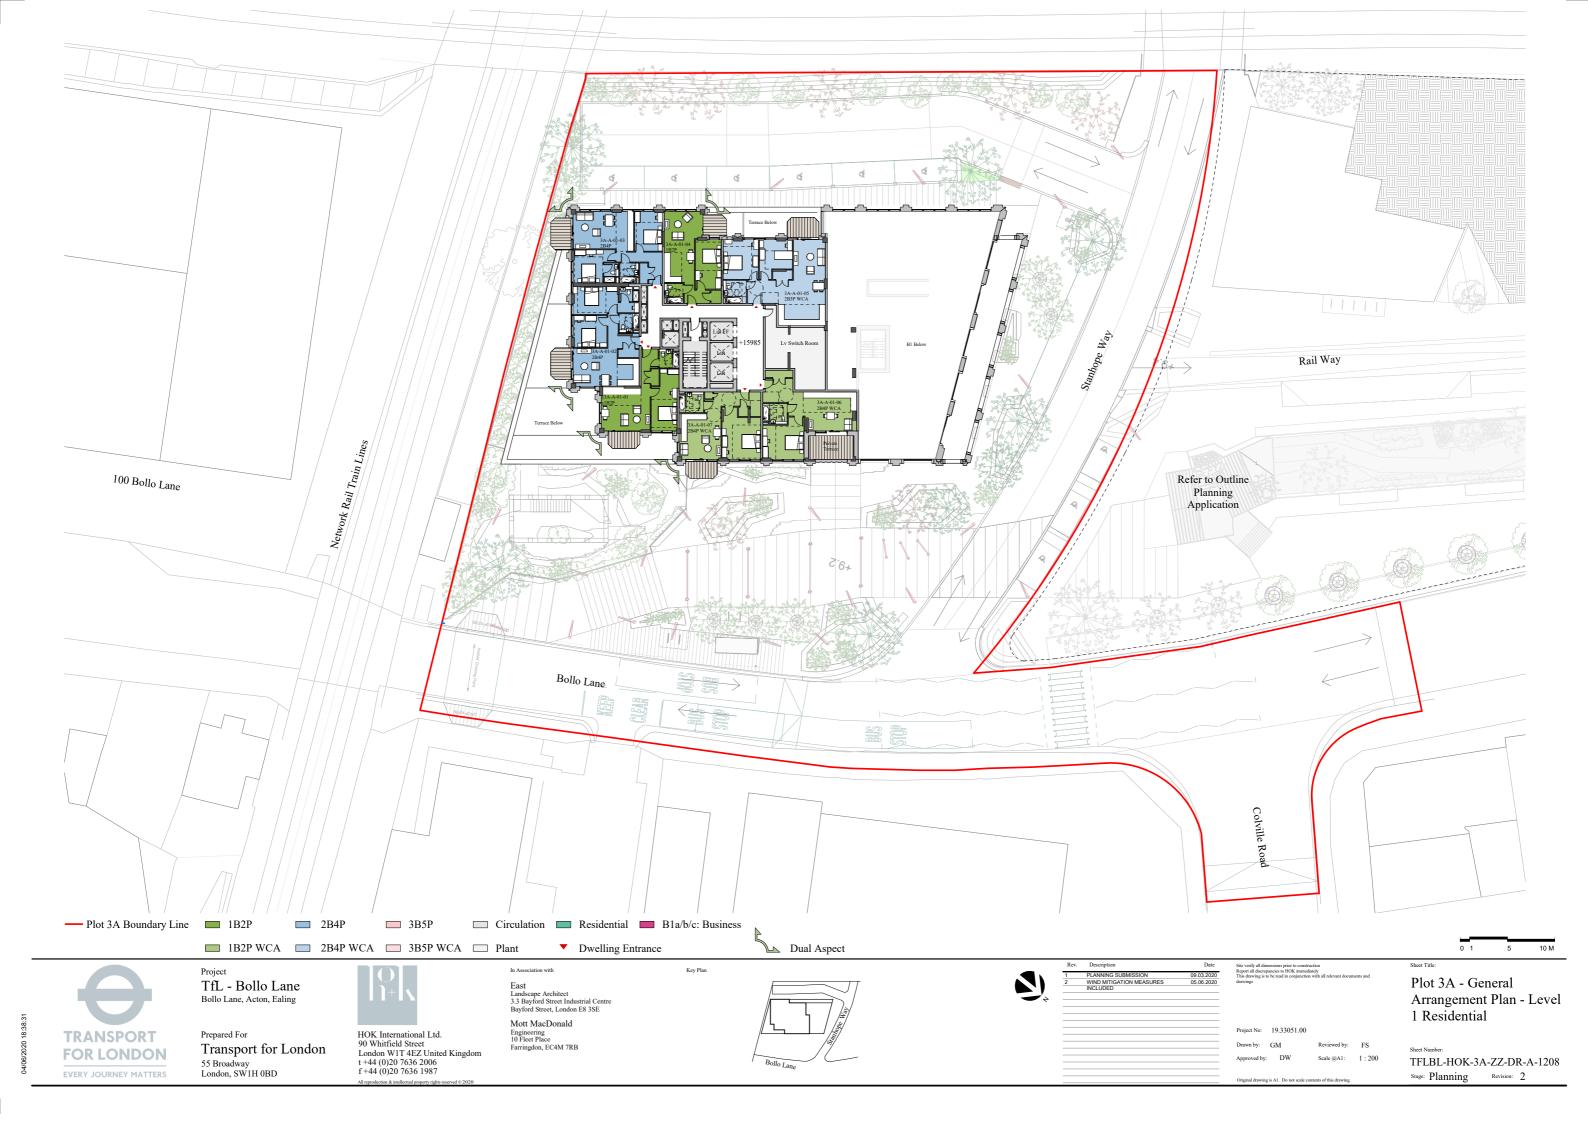

## NB:

The S96A proposal separates the Level 2-3 floor plan to two individual drawings to distinguish between the terrace and balcony private amenity spaces.















A&M JOB No: 22067









Revision

A&M JOB No: 22067





A&M JOB No: 22067





A&M JOB No: 22067







TFLBL-HOK-3A-ZZ-DR-A-3050

Stage: Planning Revision: 2

Mott MacDonald

Farringdon, EC4M 7RB

Engineering 10 Fleet Place

HOK International Ltd.

t +44 (0)20 7636 2006 f +44 (0)20 7636 1987

90 Whitfield Street London W1T 4EZ United Kingdom

04/06/2020 19:43:27

**TRANSPORT** 

**FOR LONDON** 

**EVERY JOURNEY MATTERS** 

Prepared For

55 Broadway London, SW1H 0BD

Transport for London









HOK International Ltd. 90 Whitfield Street London W1T 4EZ United Kingdom t +44 (0)20 7636 2006 f +44 (0)20 7636