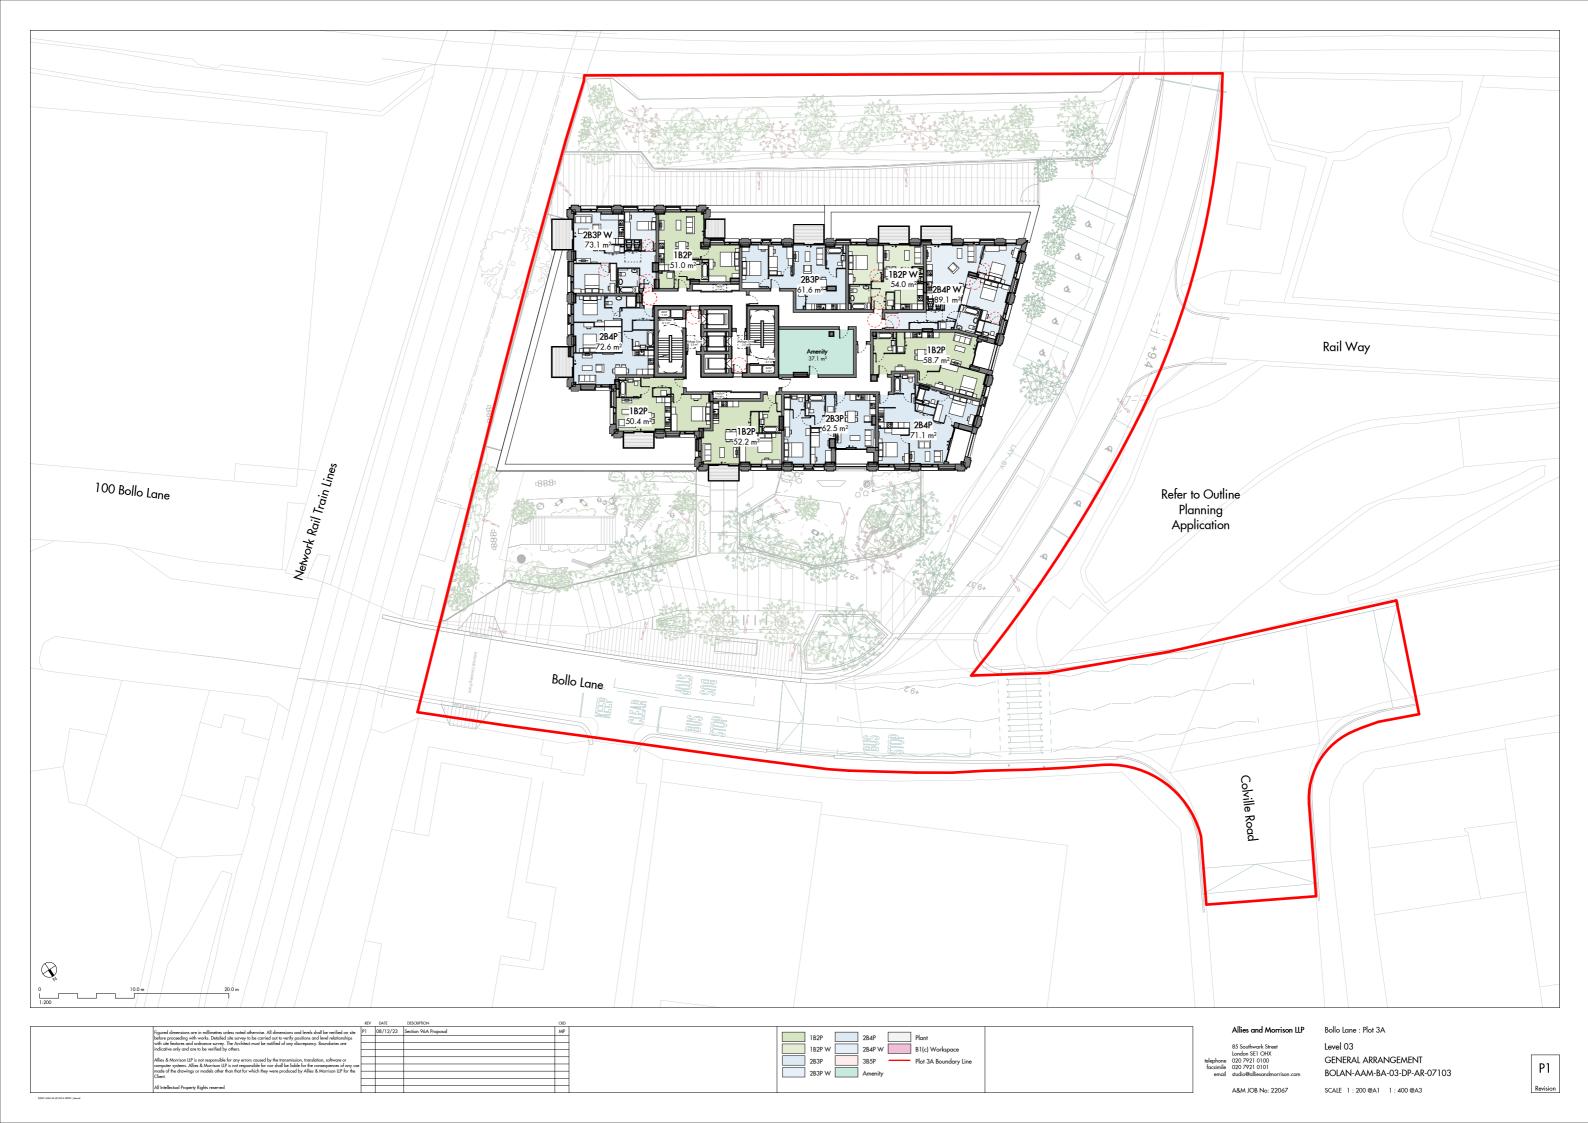

## NB:

The S96A proposal separates the Level 2-3 floor plan to two individual drawings to distinguish between the terrace and balcony private amenity spaces.

A&M JOB No: 22067

Revision

A&M JOB No: 22067

A&M JOB No: 22067