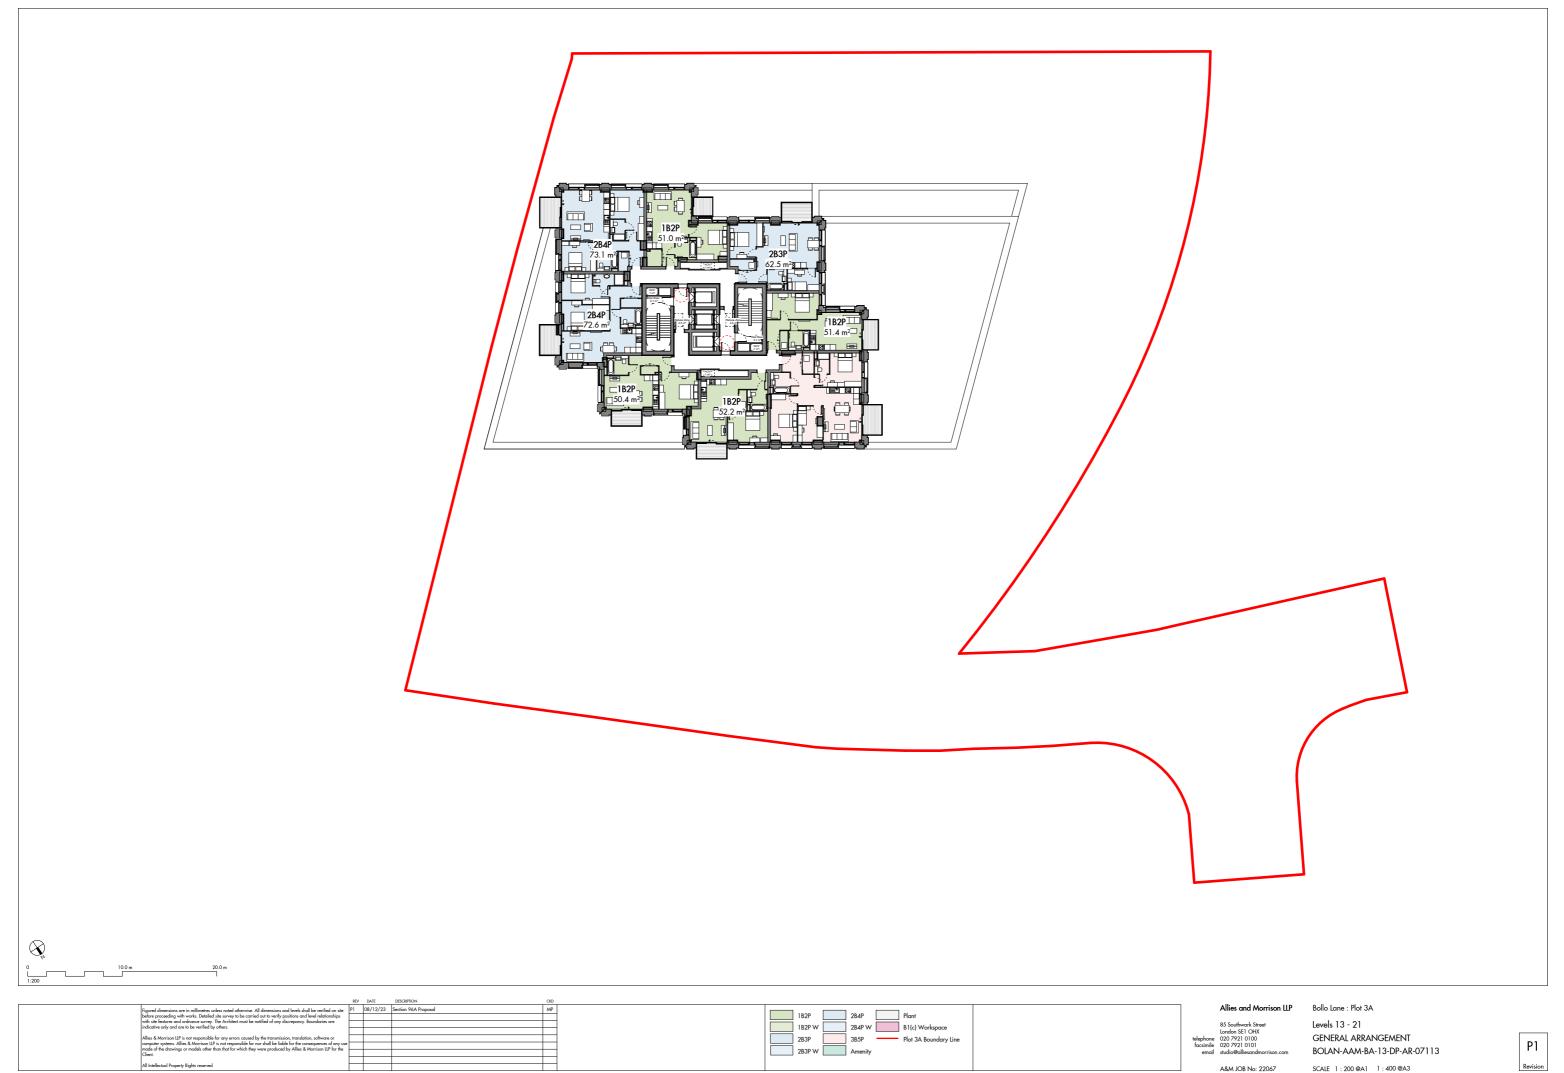

## NB:

The S96A proposal separates the Level 2-3 floor plan to two individual drawings to distinguish between the terrace and balcony private amenity spaces.

A&M JOB No: 22067

Revision

A&M JOB No: 22067

A&M JOB No: 22067