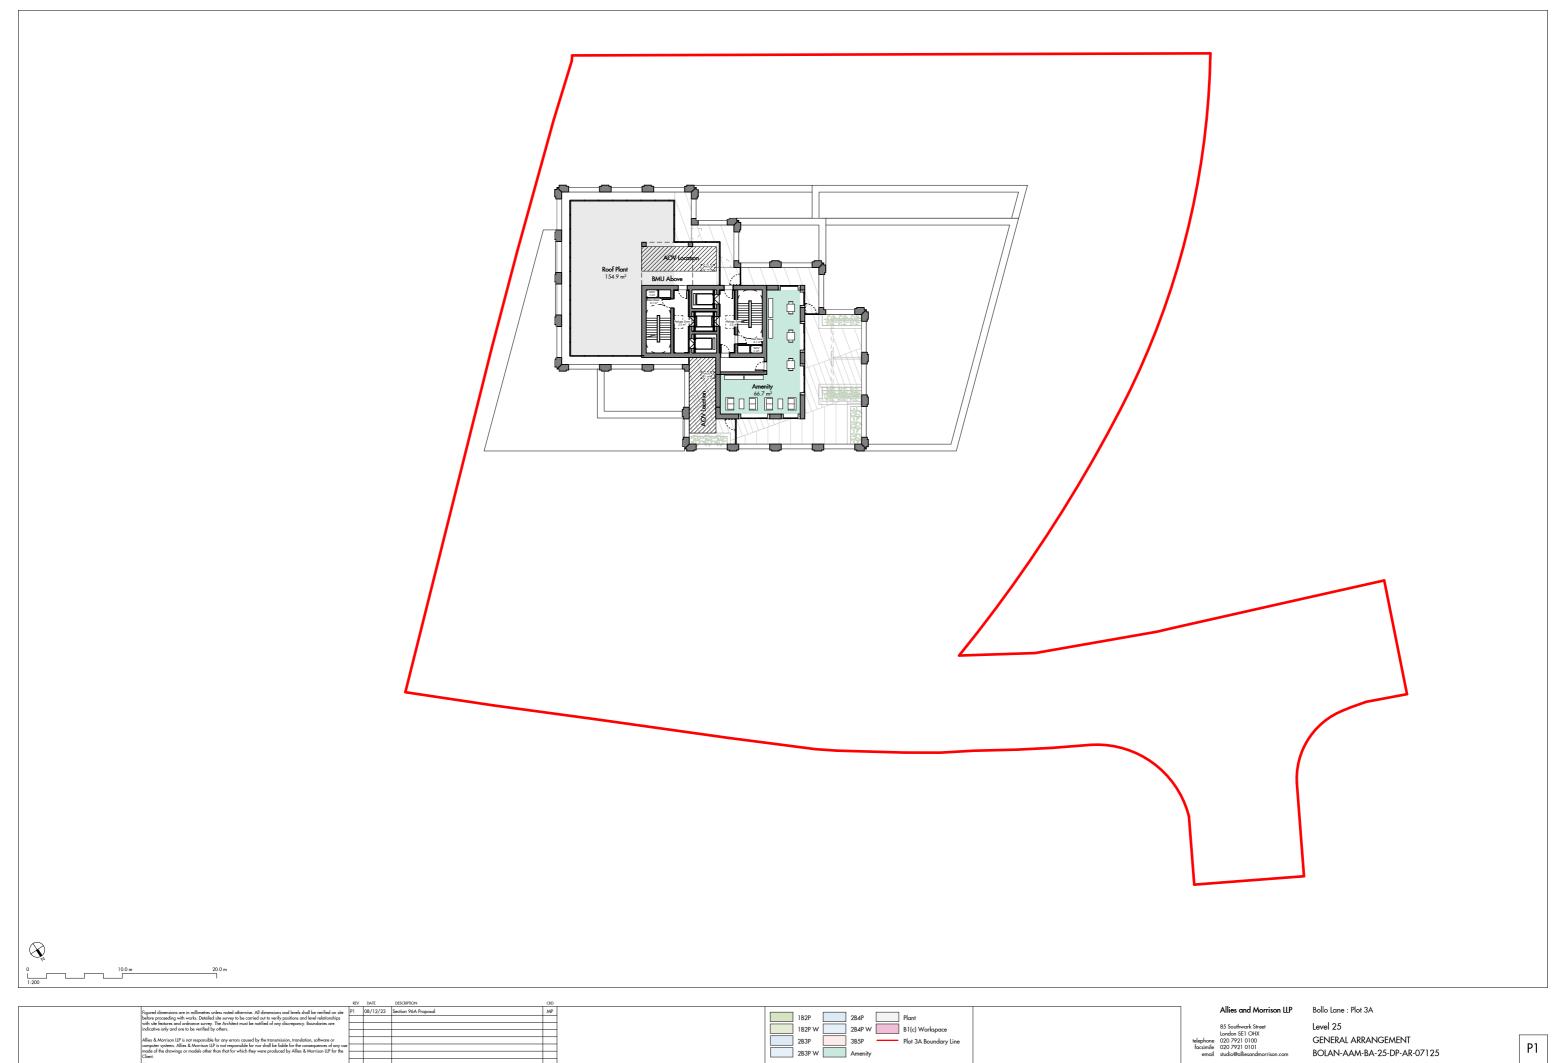

## NB:

The S96A proposal separates the Level 2-3 floor plan to two individual drawings to distinguish between the terrace and balcony private amenity spaces.















A&M JOB No: 22067









Revision

A&M JOB No: 22067





A&M JOB No: 22067





A&M JOB No: 22067







TFLBL-HOK-3A-ZZ-DR-A-3050

Stage: Planning Revision: 2

Mott MacDonald

Farringdon, EC4M 7RB

Engineering 10 Fleet Place

HOK International Ltd.

t +44 (0)20 7636 2006 f +44 (0)20 7636 1987

90 Whitfield Street London W1T 4EZ United Kingdom

04/06/2020 19:43:27

**TRANSPORT** 

**FOR LONDON** 

**EVERY JOURNEY MATTERS** 

Prepared For

55 Broadway London, SW1H 0BD

Transport for London









HOK International Ltd. 90 Whitfield Street London W1T 4EZ United Kingdom t +44 (0)20 7636 2006 f +44 (0)20 7636 1987

Landscape Architect
3.3 Bayford Street Industrial Centre Bayford Street, London E8 3SE

Mott MacDonald Engineering 10 Fleet Place Farringdon, EC4M 7RB



| Rev. | Description              | Date       |
|------|--------------------------|------------|
| 1