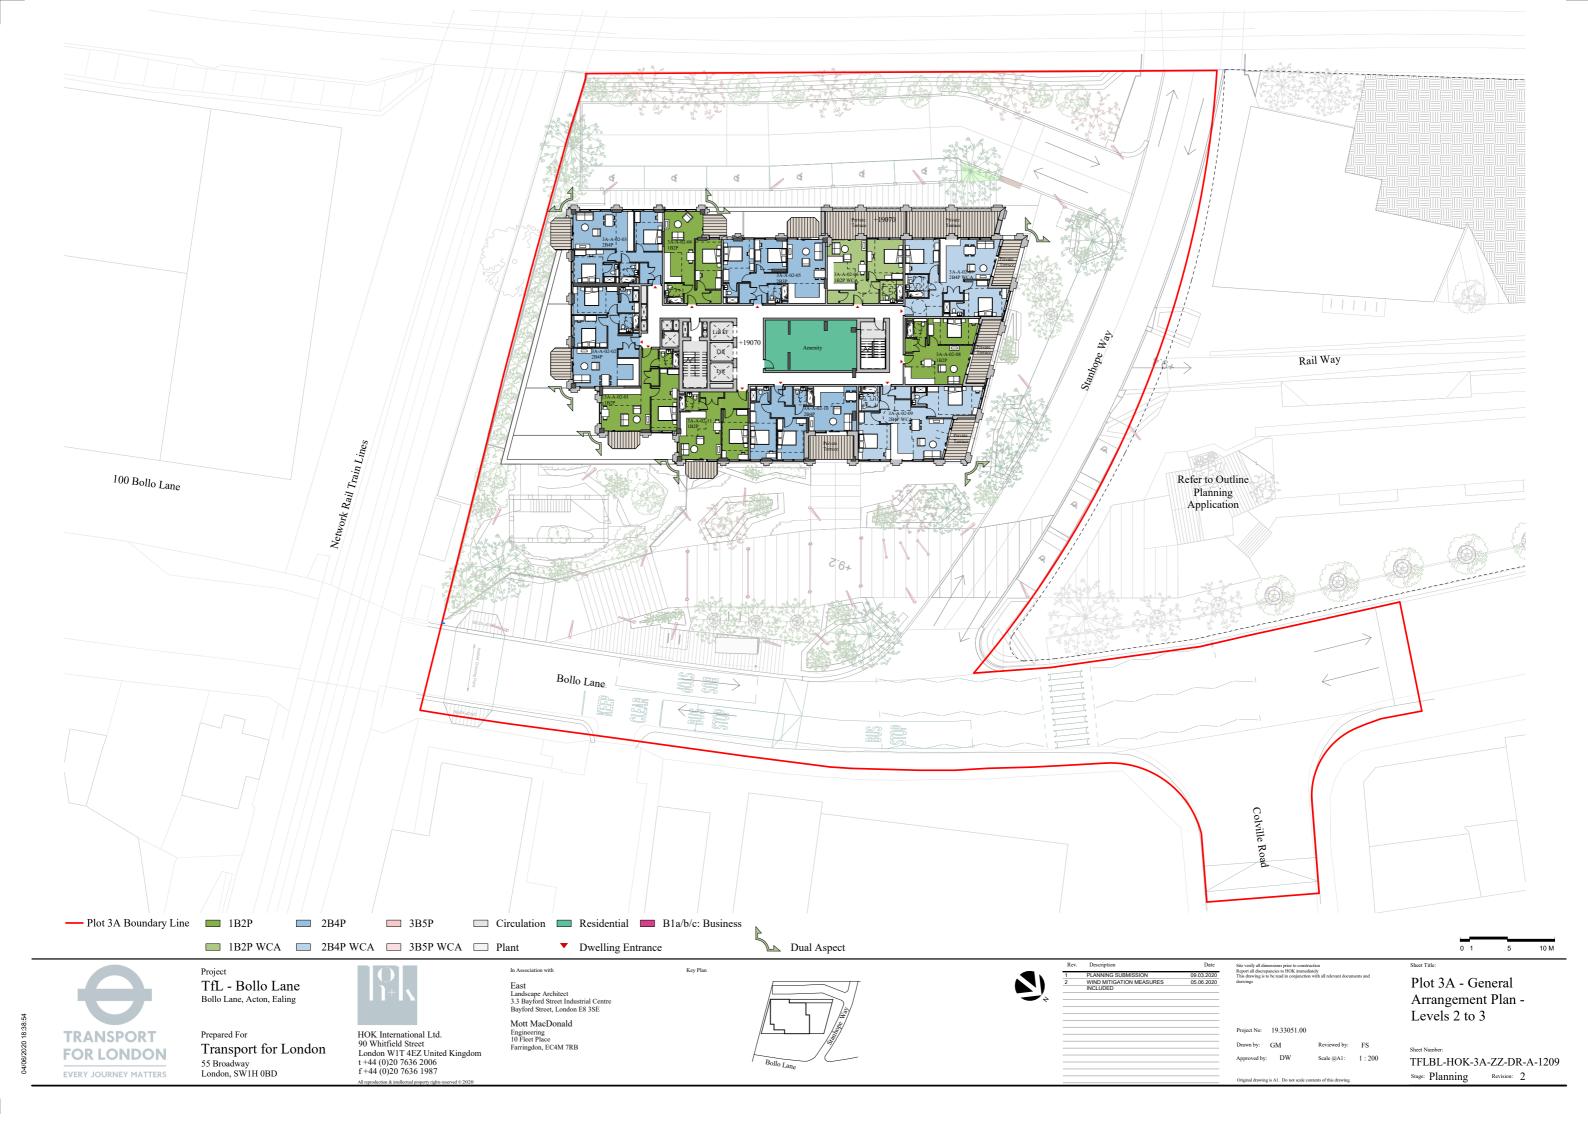

## NB:

The S96A proposal separates the Level 2-3 floor plan to two individual drawings to distinguish between the terrace and balcony private amenity spaces.

A&M JOB No: 22067

Revision

A&M JOB No: 22067

A&M JOB No: 22067