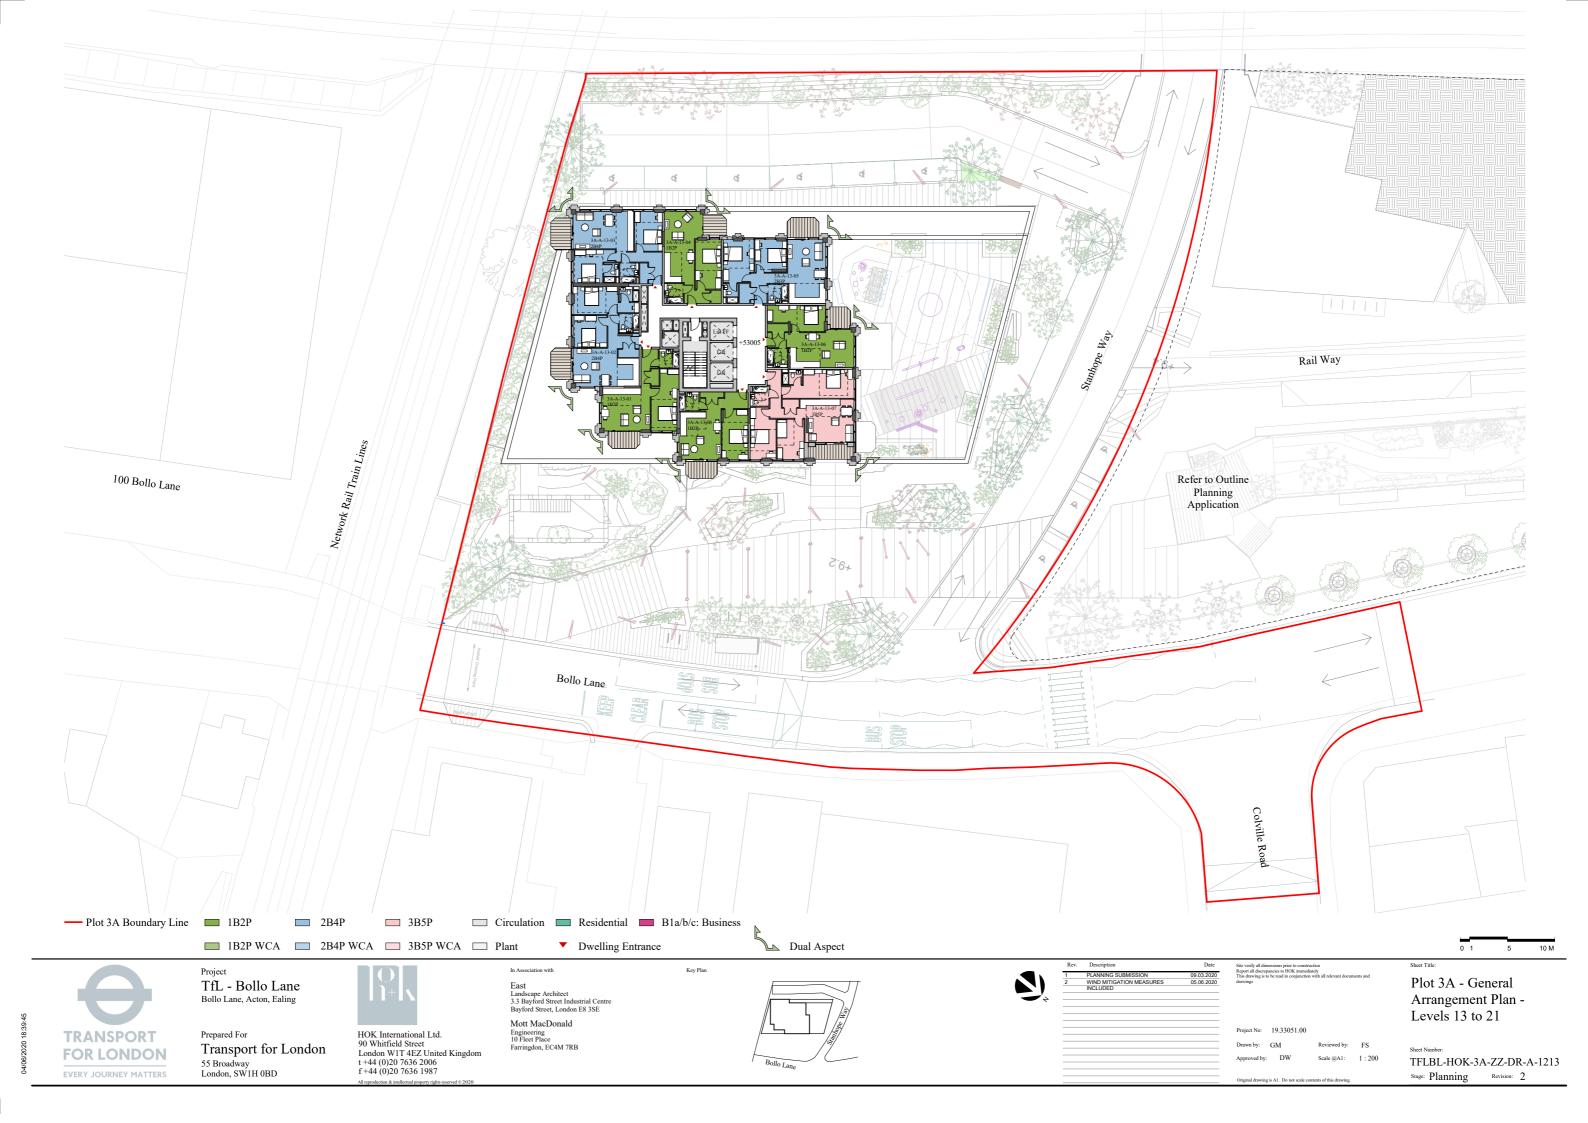

## NB:

The S96A proposal separates the Level 2-3 floor plan to two individual drawings to distinguish between the terrace and balcony private amenity spaces.

A&M JOB No: 22067

Revision

A&M JOB No: 22067

A&M JOB No: 22067