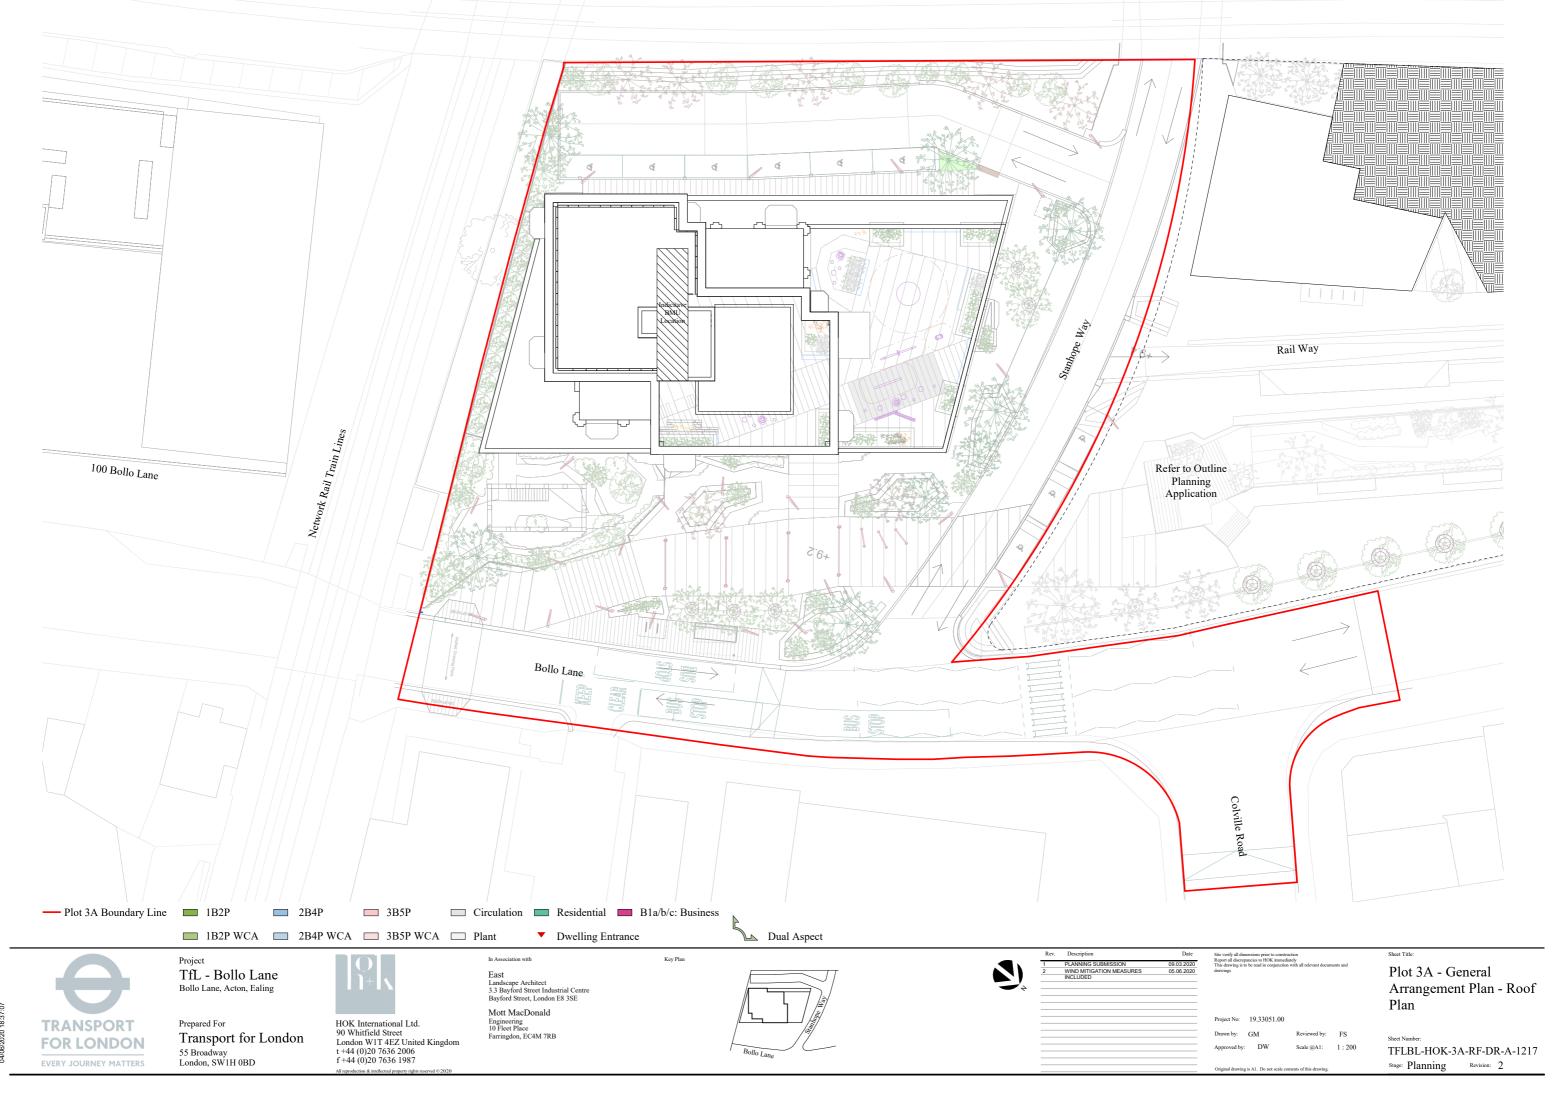

## NB:

The S96A proposal separates the Level 2-3 floor plan to two individual drawings to distinguish between the terrace and balcony private amenity spaces.















A&M JOB No: 22067









Revision

A&M JOB No: 22067





A&M JOB No: 22067





A&M JOB No: 22067







TFLBL-HOK-3A-ZZ-DR-A-3050

Stage: Planning Revision: 2

Mott MacDonald

Farringdon, EC4M 7RB

Engineering 10 Fleet Place

HOK International Ltd.

t +44 (0)20 7636 2006 f +44 (0)20 7636 1987

90 Whitfield Street London W1T 4EZ United Kingdom

04/06/2020 19:43:27

**TRANSPORT** 

**FOR LONDON** 

**EVERY JOURNEY MATTERS** 

Prepared For

55 Broadway London, SW1H 0BD

Transport for London









HOK International Ltd. 90 Whitfield Street London W1T 4EZ United Kingdom t +44 (0)20 7636 2006 f +44 (0)20 7636 1987

Landscape Architect
3.3 Bayford Street Industrial Centre Bayford Street, London E8 3SE

Mott MacDonald Engineering 10 Fleet Place Farringdon, EC4M 7RB



| Rev. | Description              | Date       |
|------|--------------------------|------------|
| 1    | PLANNING SUBMISSI