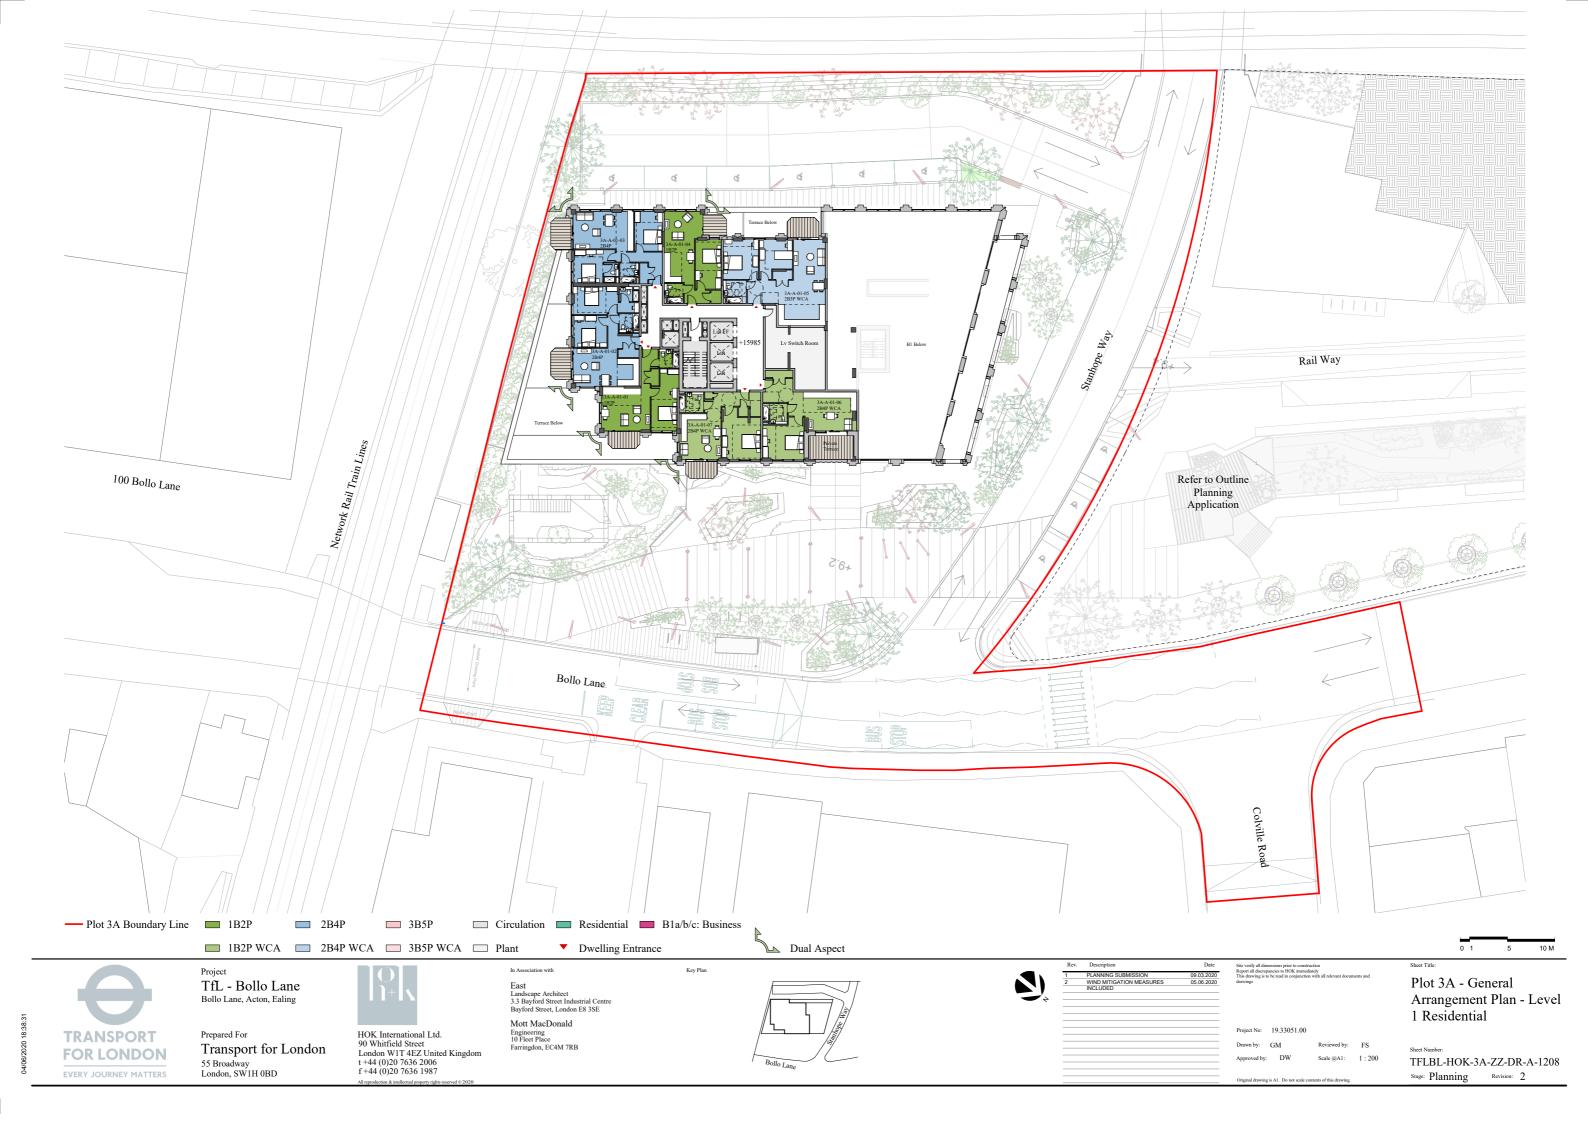

## NB:

The S96A proposal separates the Level 2-3 floor plan to two individual drawings to distinguish between the terrace and balcony private amenity spaces.















A&M JOB No: 22067









Revision

A&M JOB No: 22067





A&M JOB No: 22067





A&M JOB No: 22067







TFLBL-HOK-3A-ZZ-DR-A-3050

Stage: Planning Revision: 2

Mott MacDonald

Farringdon, EC4M 7RB

Engineering 10 Fleet Place

HOK International Ltd.

t +44 (0)20 7636 2006 f +44 (0)20 7636 1987

90 Whitfield Street London W1T 4EZ United Kingdom

04/06/2020 19:43:27

**TRANSPORT** 

**FOR LONDON** 

**EVERY JOURNEY MATTERS** 

Prepared For

55 Broadway London, SW1H 0BD

Transport for London









HOK International Ltd. 90 Whitfield Street London W1T 4EZ United Kingdom t +44 (0)20 7636 2006 f +44 (0)20 7