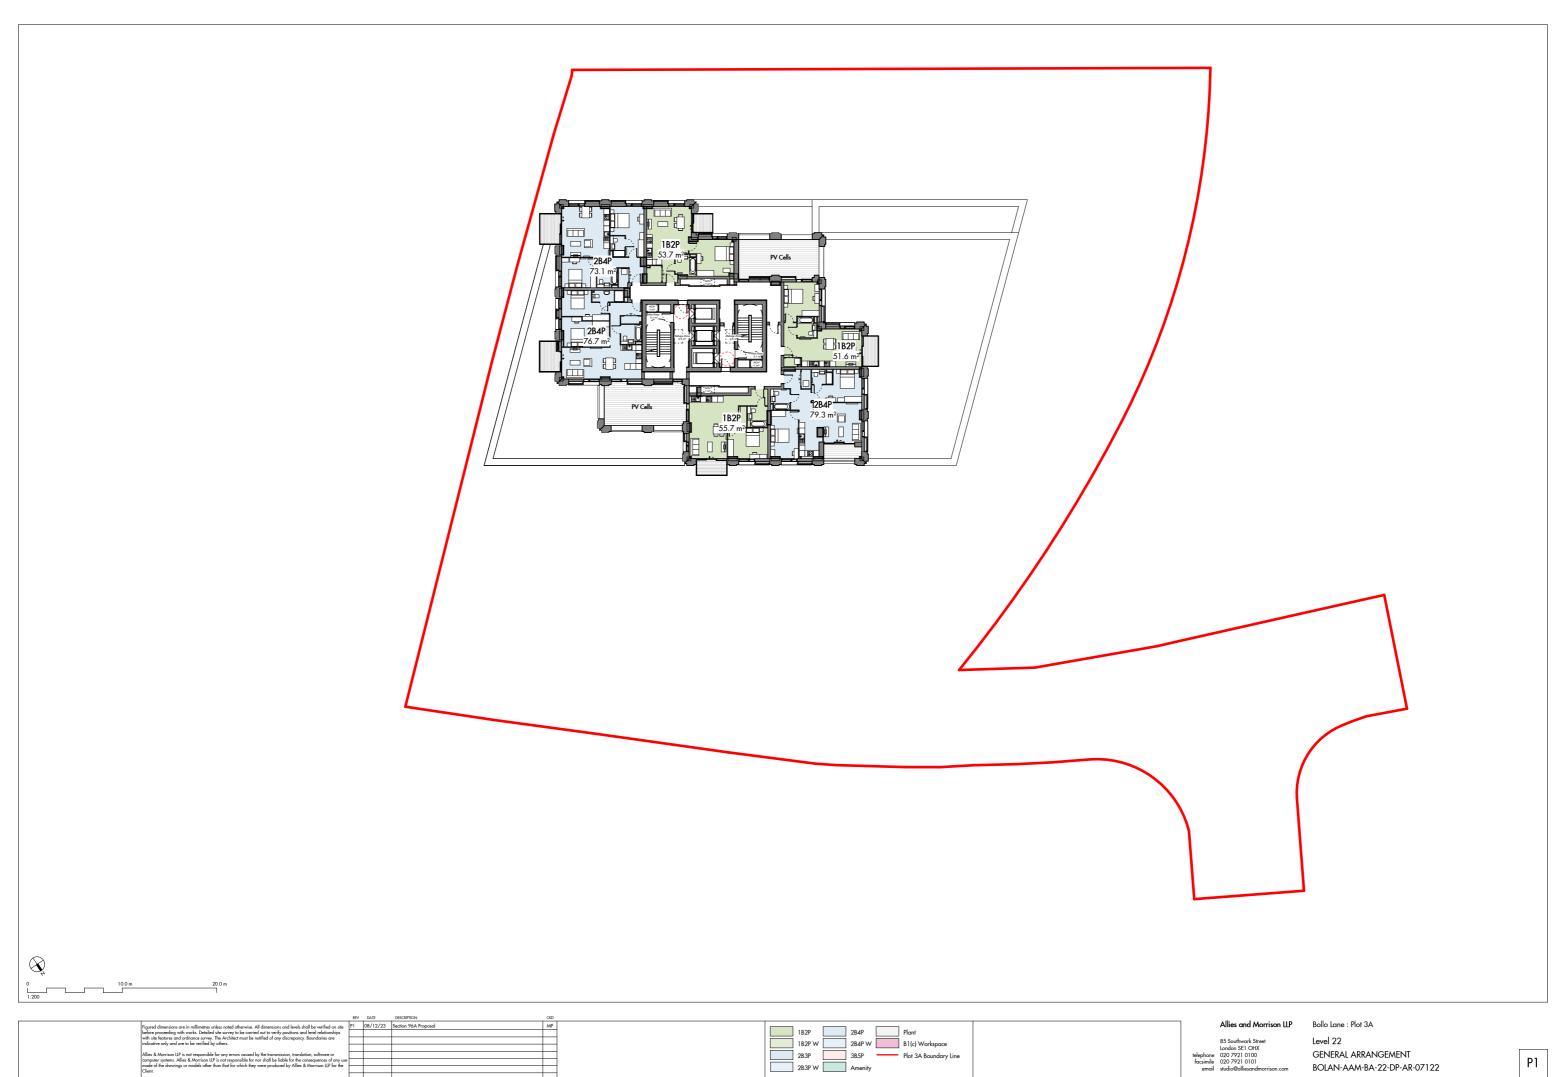

## NB:

The S96A proposal separates the Level 2-3 floor plan to two individual drawings to distinguish between the terrace and balcony private amenity spaces.

A&M JOB No: 22067

Revision

A&M JOB No: 22067

A&M JOB No: 22067