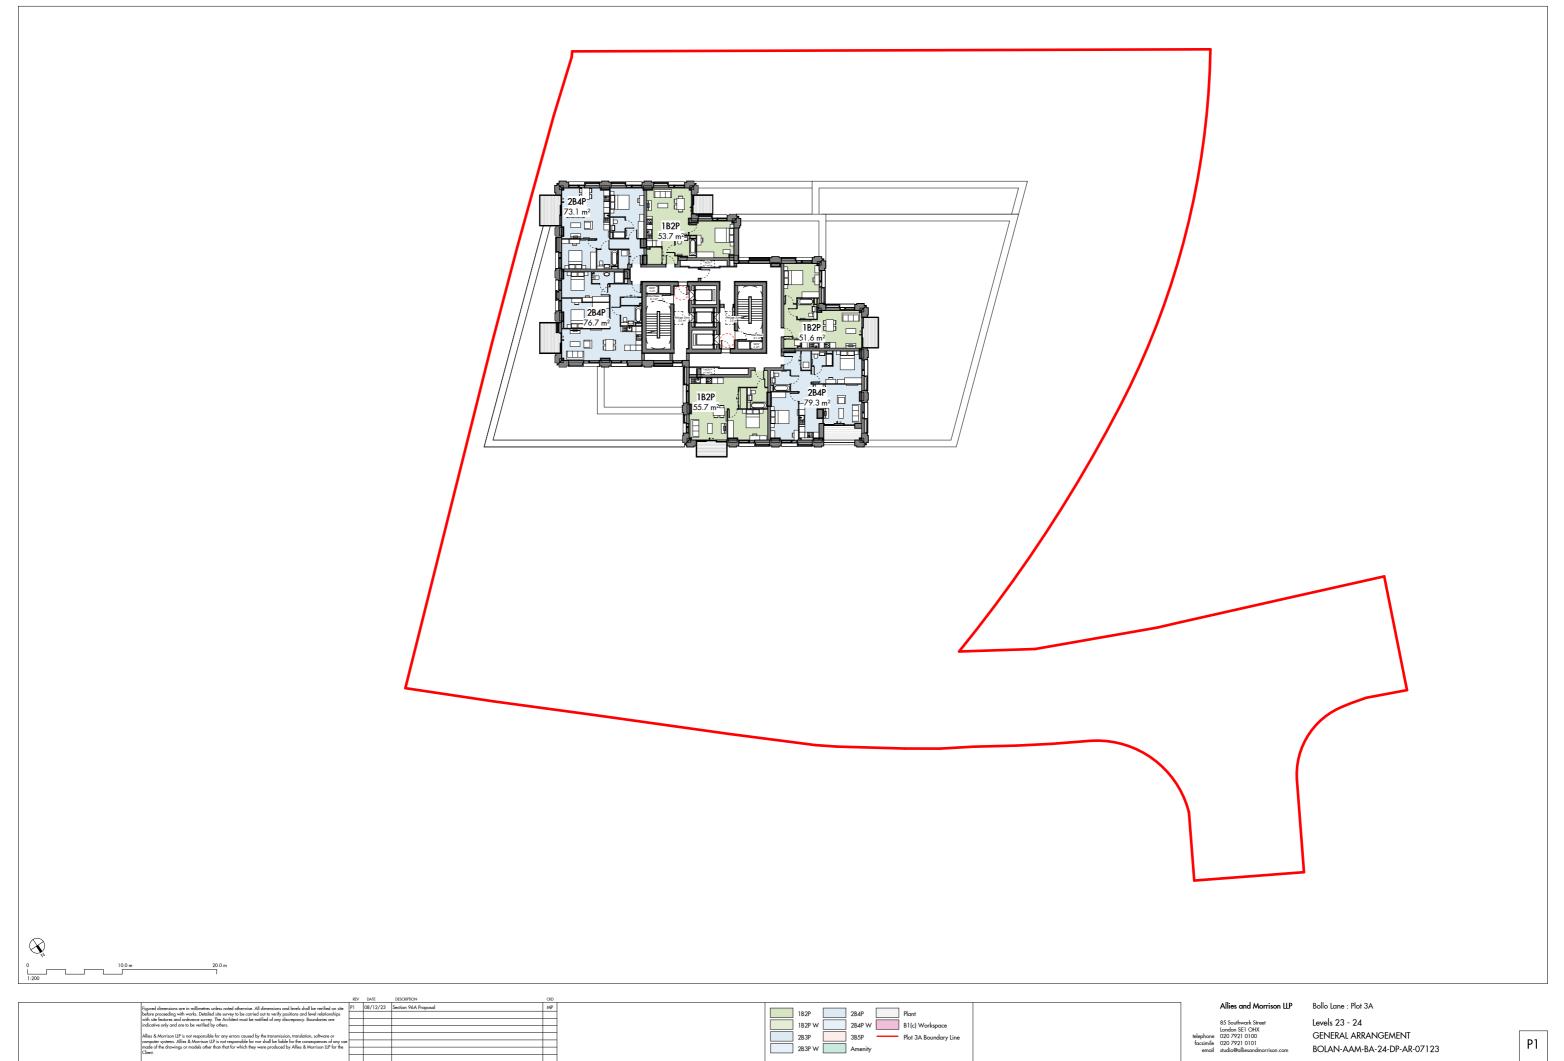

## NB:

The S96A proposal separates the Level 2-3 floor plan to two individual drawings to distinguish between the terrace and balcony private amenity spaces.

A&M JOB No: 22067

Revision

A&M JOB No: 22067

A&M JOB No: 22067