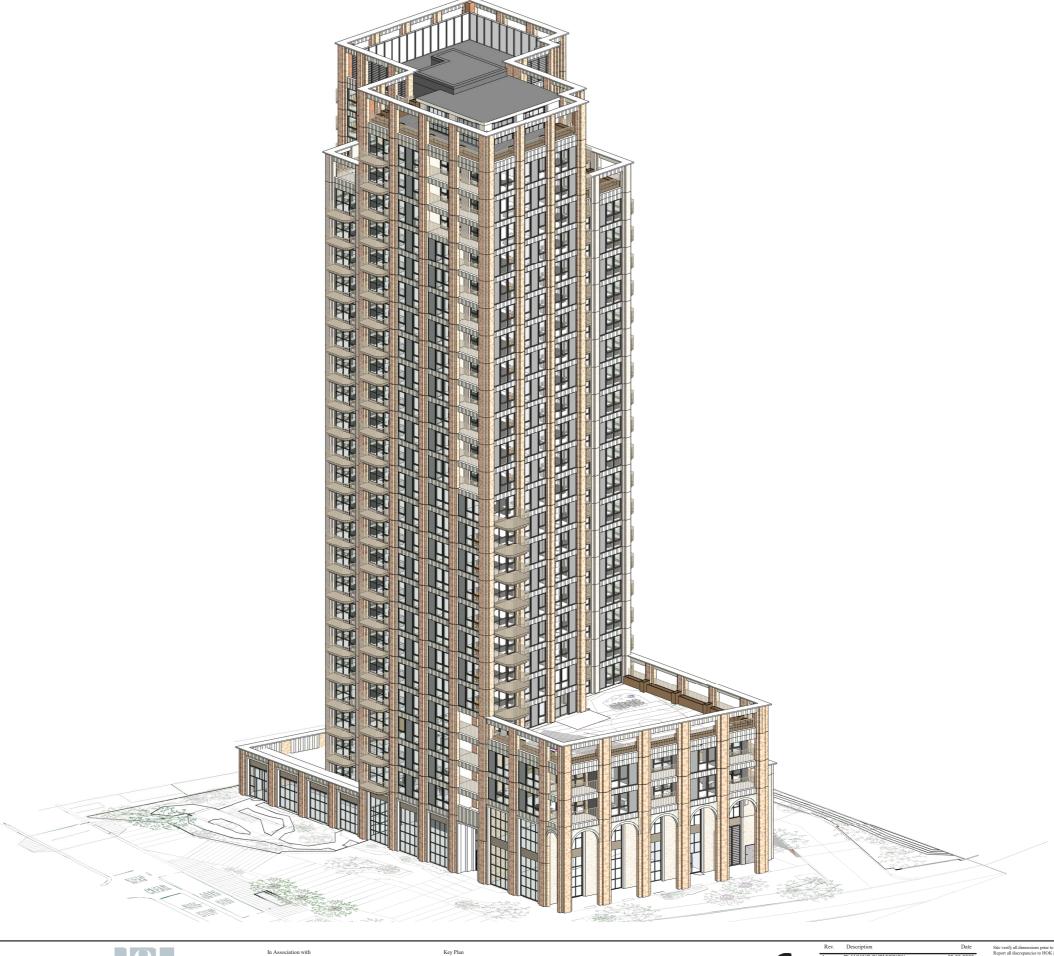

Plot 3A - ISO - Full

Building

TFLBL-HOK-3A-ZZ-DR-A-1251 Stage: Planning Revision: 1

A&M JOB No: 22067

3D AND BAY STUDY VIEWS BOLAN-AAM-BA-ZZ-DP-AR-07801

1 : XXX @A3

P1

Prepared For Transport for London 55 Broadway London, SW1H 0BD