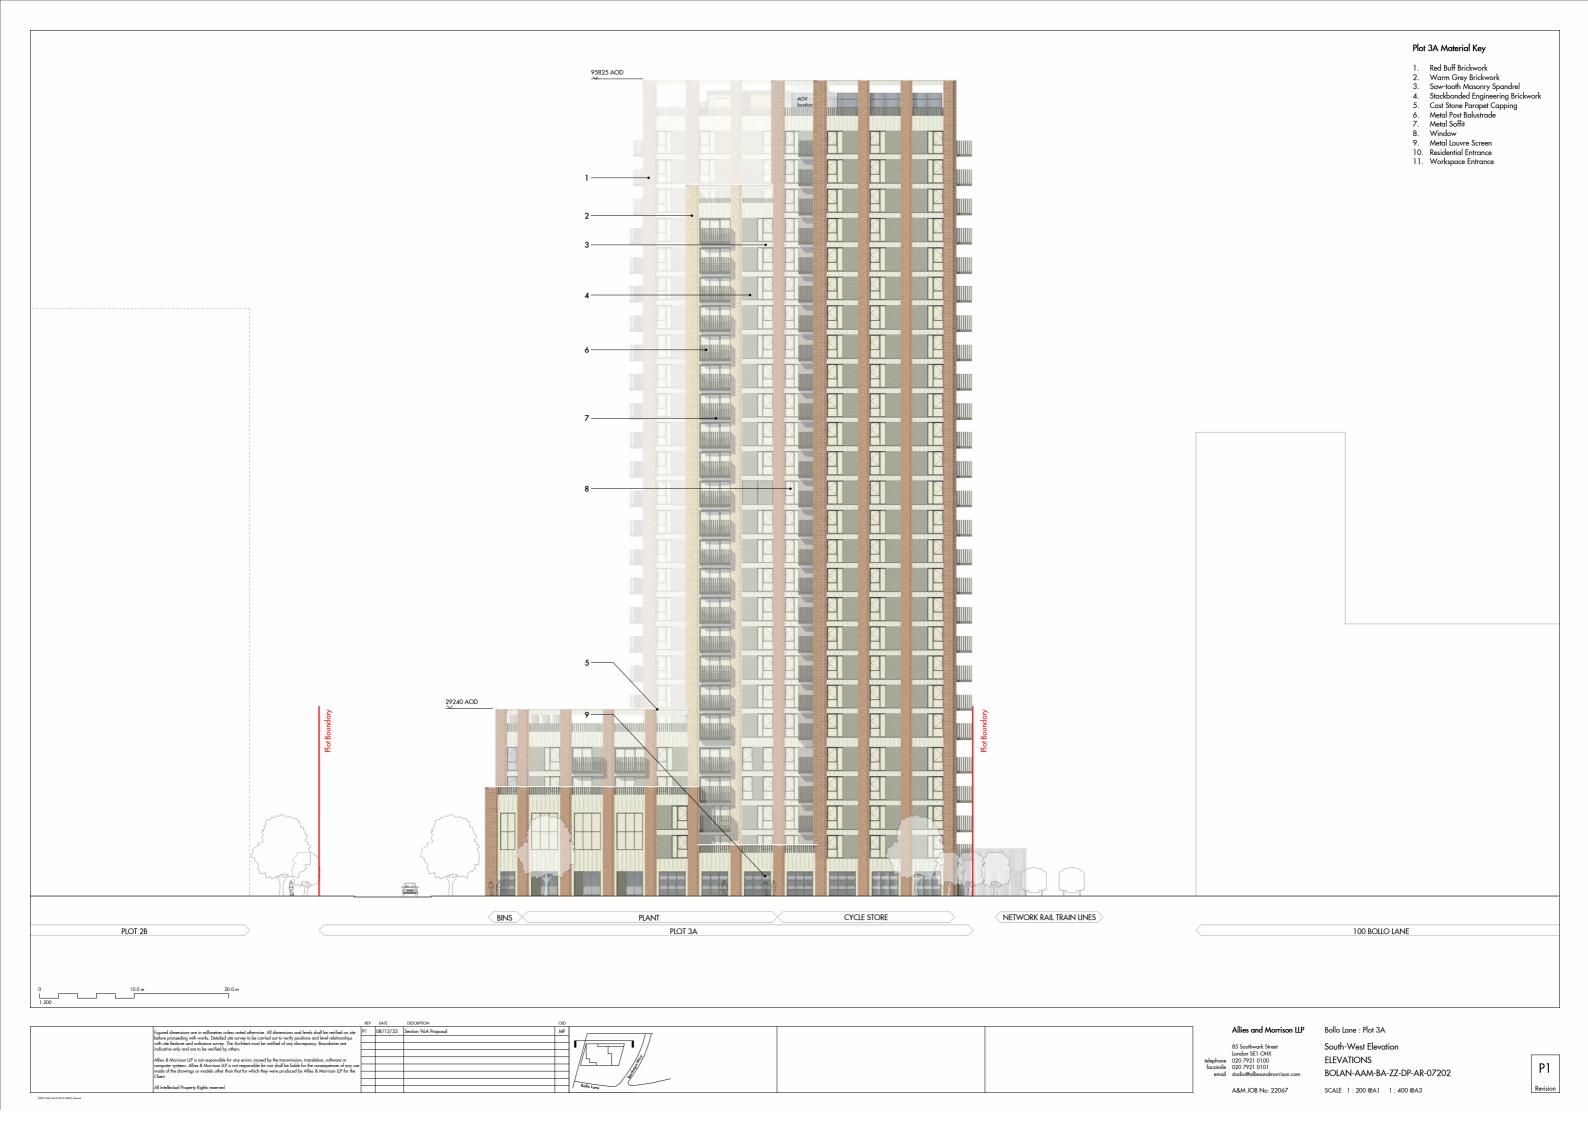

Plot 3A - South East Elevation

TFLBL-HOK-3A-ZZ-DR-A-3051 Stage: Planning Revision: 2

Prepared For Transport for London 55 Broadway London, SW1H 0BD

A&M JOB No: 22067

SCALE 1:200@A1 1:XXX@A3

**TRANSPORT FOR LONDON EVERY JOURNEY MATTERS** 