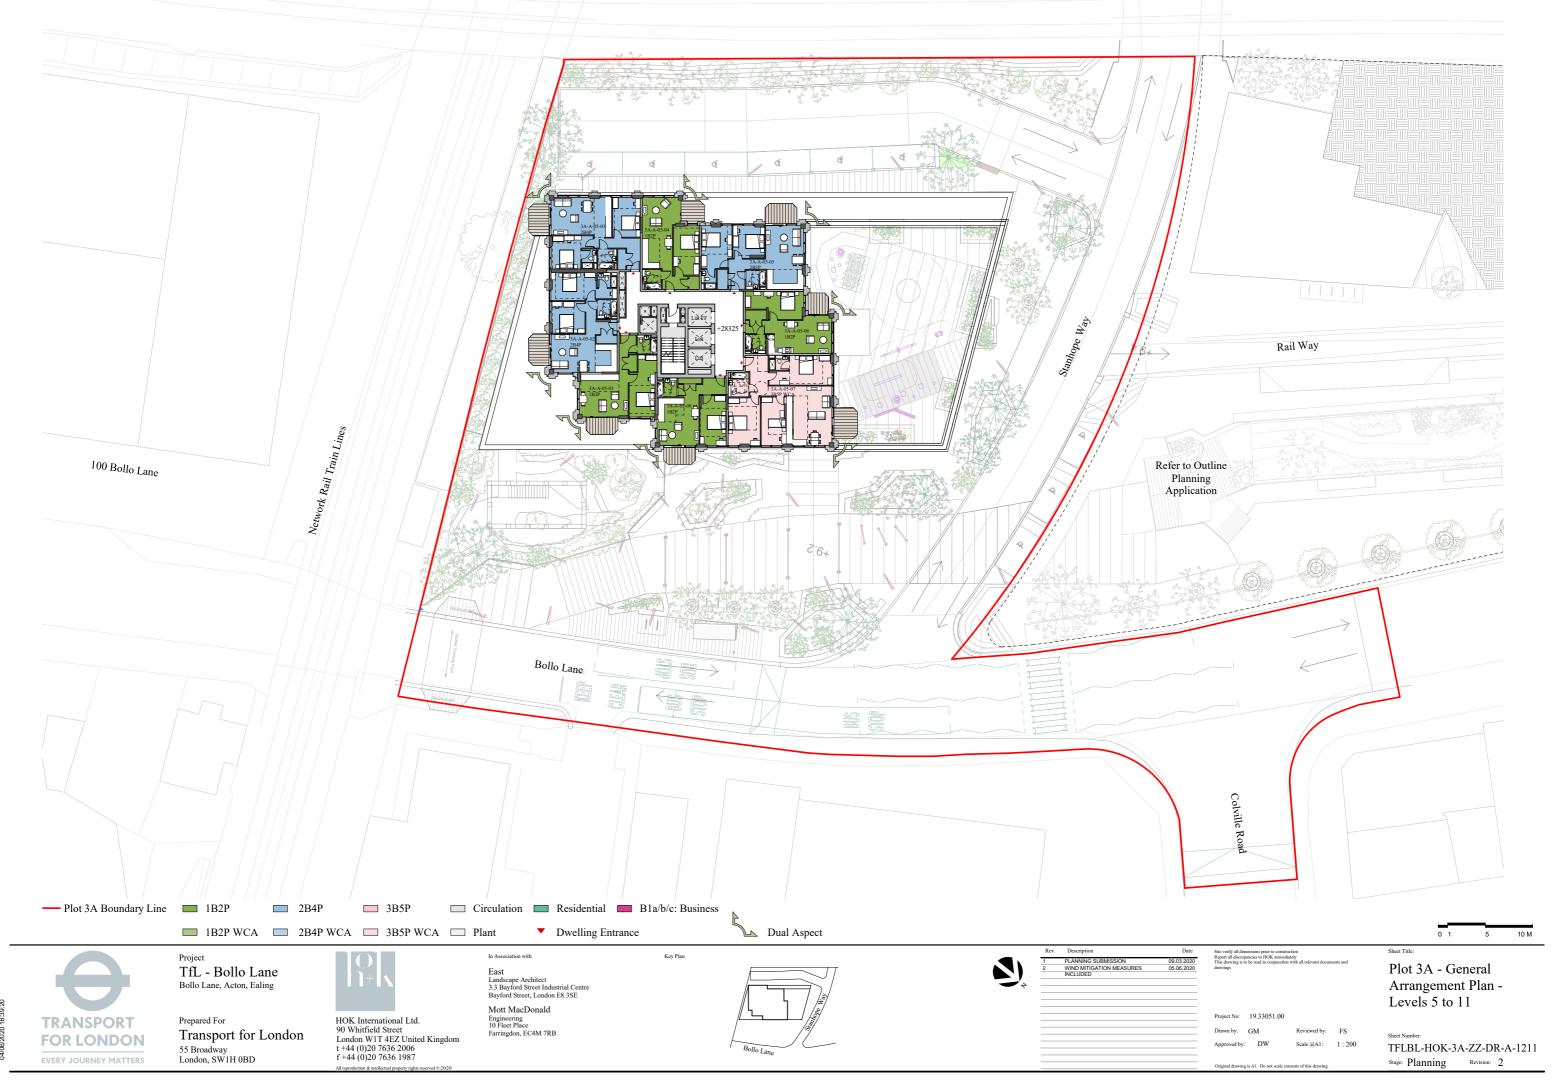

## NB:

The S96A proposal separates the Level 2-3 floor plan to two individual drawings to distinguish between the terrace and balcony private amenity spaces.

A&M JOB No: 22067

Revision

A&M JOB No: 22067

A&M JOB No: 22067