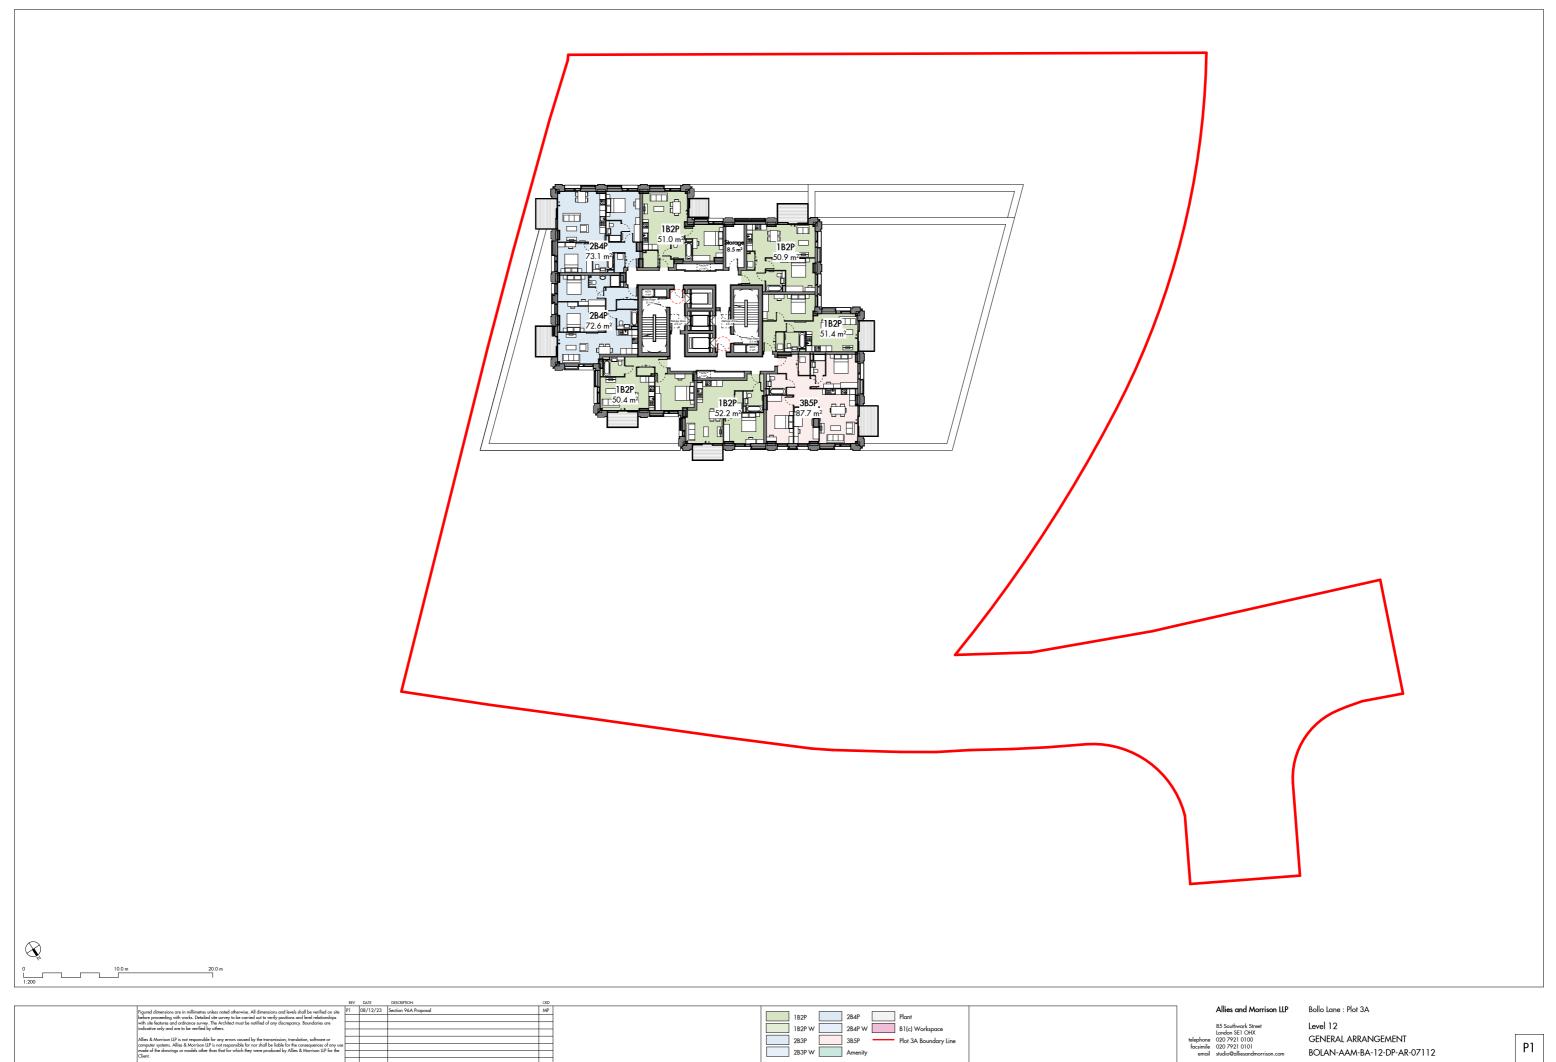

## NB:

The S96A proposal separates the Level 2-3 floor plan to two individual drawings to distinguish between the terrace and balcony private amenity spaces.

A&M JOB No: 22067

Revision

A&M JOB No: 22067

A&M JOB No: 22067