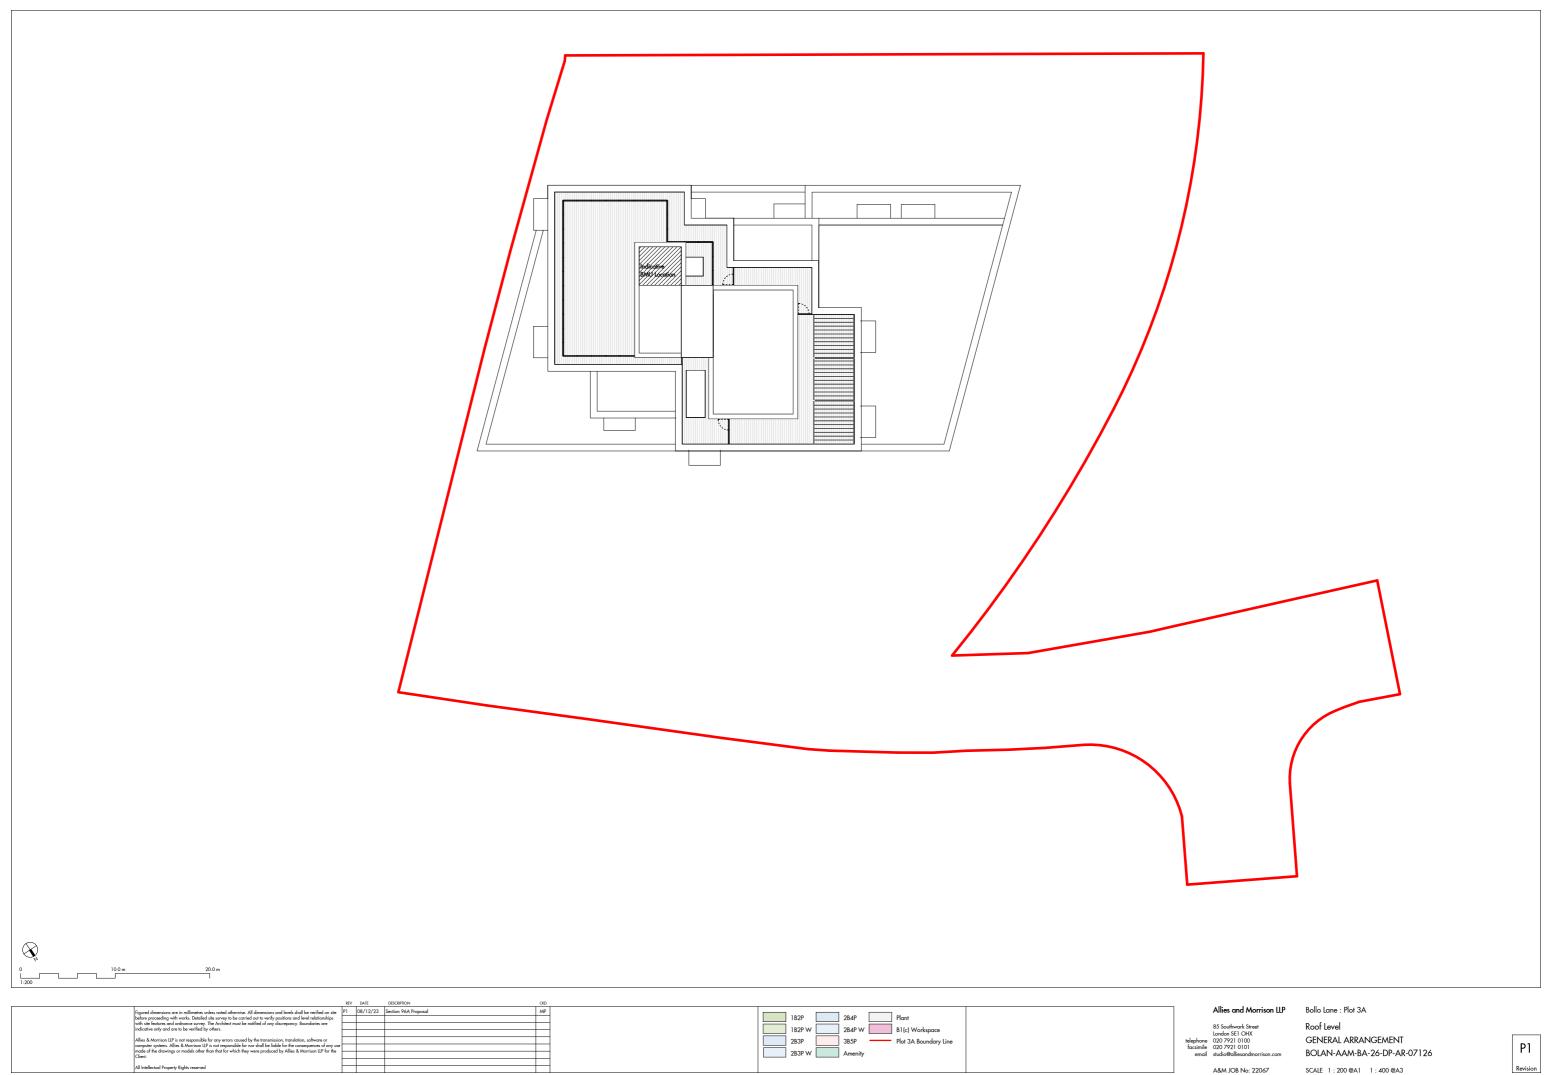

## NB:

The S96A proposal separates the Level 2-3 floor plan to two individual drawings to distinguish between the terrace and balcony private amenity spaces.

A&M JOB No: 22067

Revision

A&M JOB No: 22067

A&M JOB No: 22067