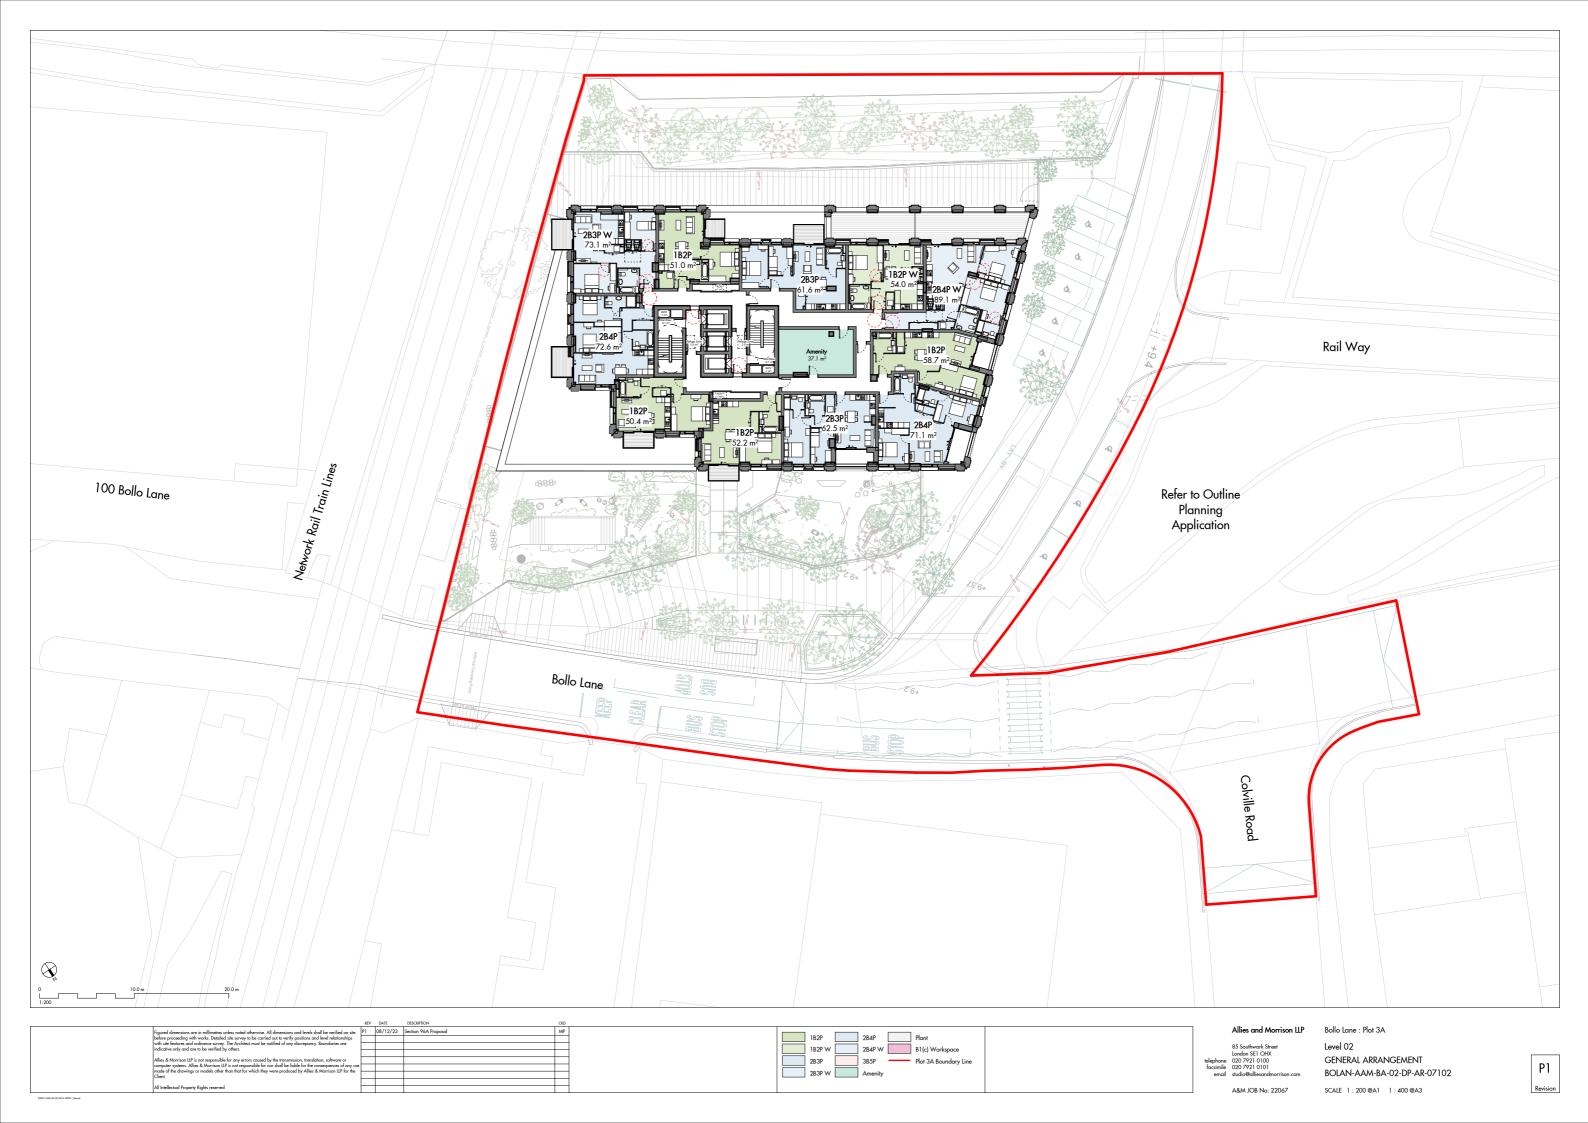

## NB:

The S96A proposal separates the Level 2-3 floor plan to two individual drawings to distinguish between the terrace and balcony private amenity spaces.

A&M JOB No: 22067

Revision

A&M JOB No: 22067

A&M JOB No: 22067