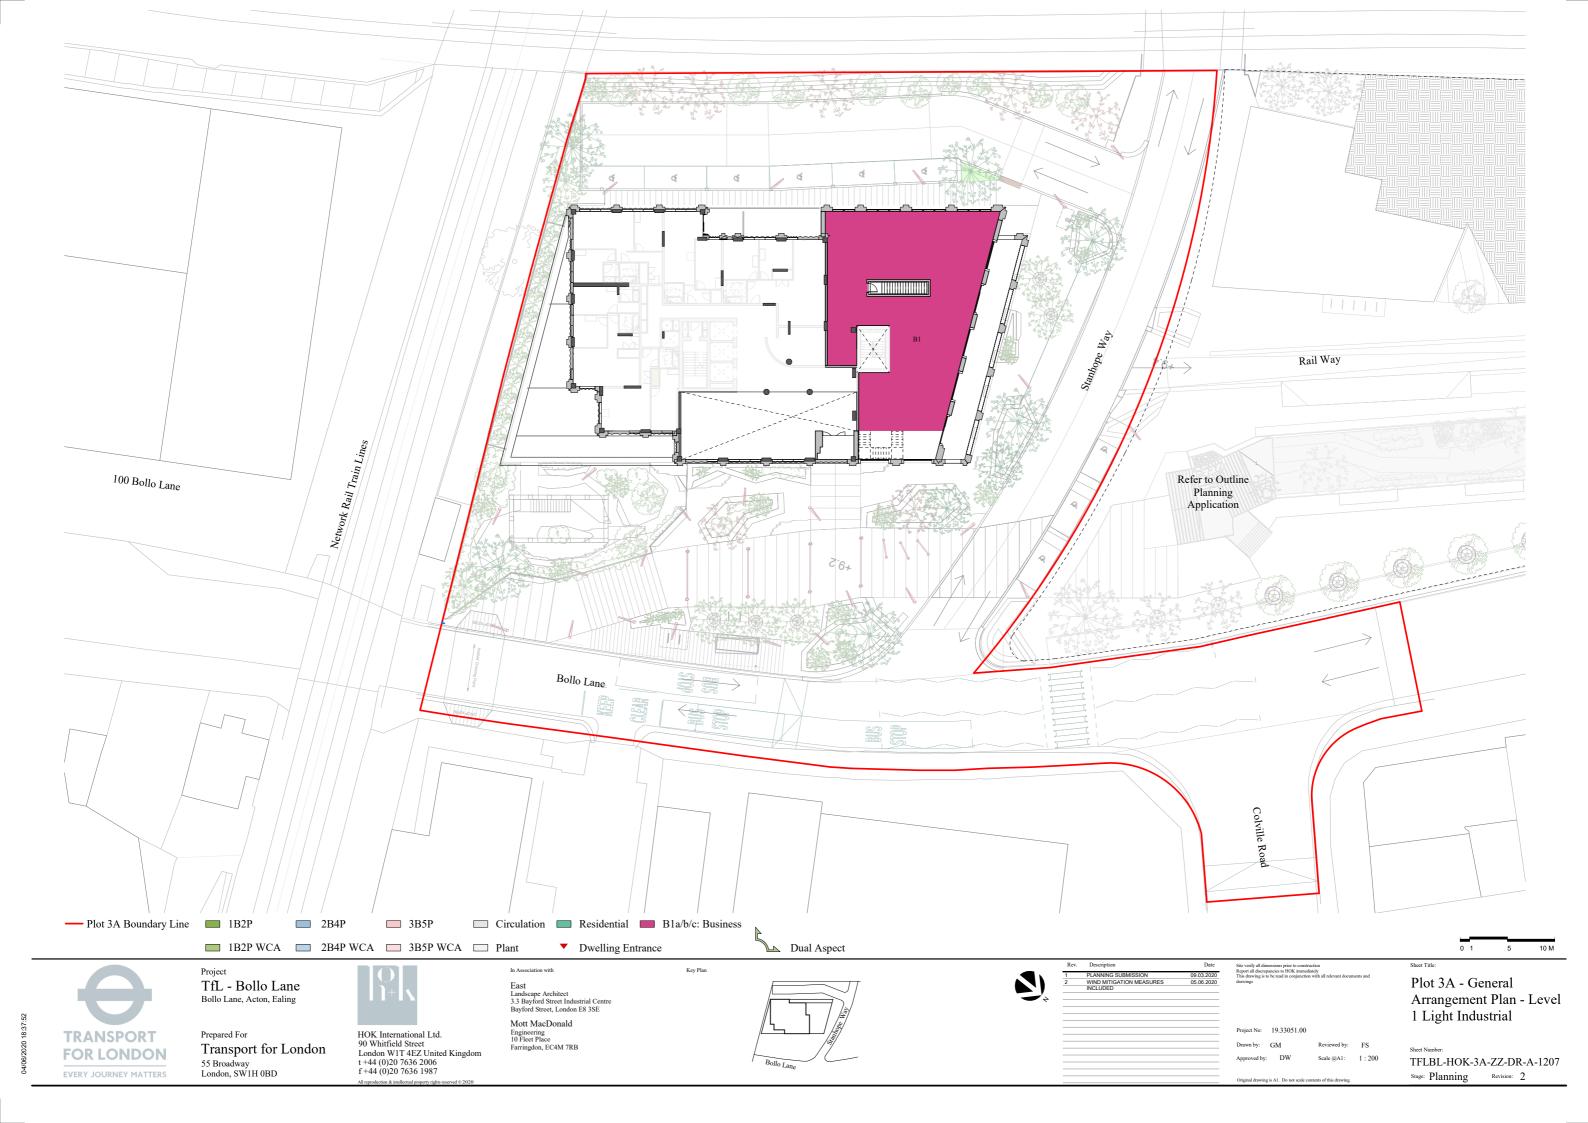

## NB:

The S96A proposal separates the Level 2-3 floor plan to two individual drawings to distinguish between the terrace and balcony private amenity spaces.















A&M JOB No: 22067









Revision

A&M JOB No: 22067





A&M JOB No: 22067





A&M JOB No: 22067







TFLBL-HOK-3A-ZZ-DR-A-3050

Stage: Planning Revision: 2

Mott MacDonald

Farringdon, EC4M 7RB

Engineering 10 Fleet Place

HOK International Ltd.

t +44 (0)20 7636 2006 f +44 (0)20 7636 1987

90 Whitfield Street London W1T 4EZ United Kingdom

04/06/2020 19:43:27

**TRANSPORT** 

**FOR LONDON** 

**EVERY JOURNEY MATTERS** 

Prepared For

55 Broadway London, SW1H 0BD

Transport for London









HOK International Ltd. 90 Whitfield Street London W1T 4EZ United Kingdom t +44 (0)20 7636 2006 f +44 (0)