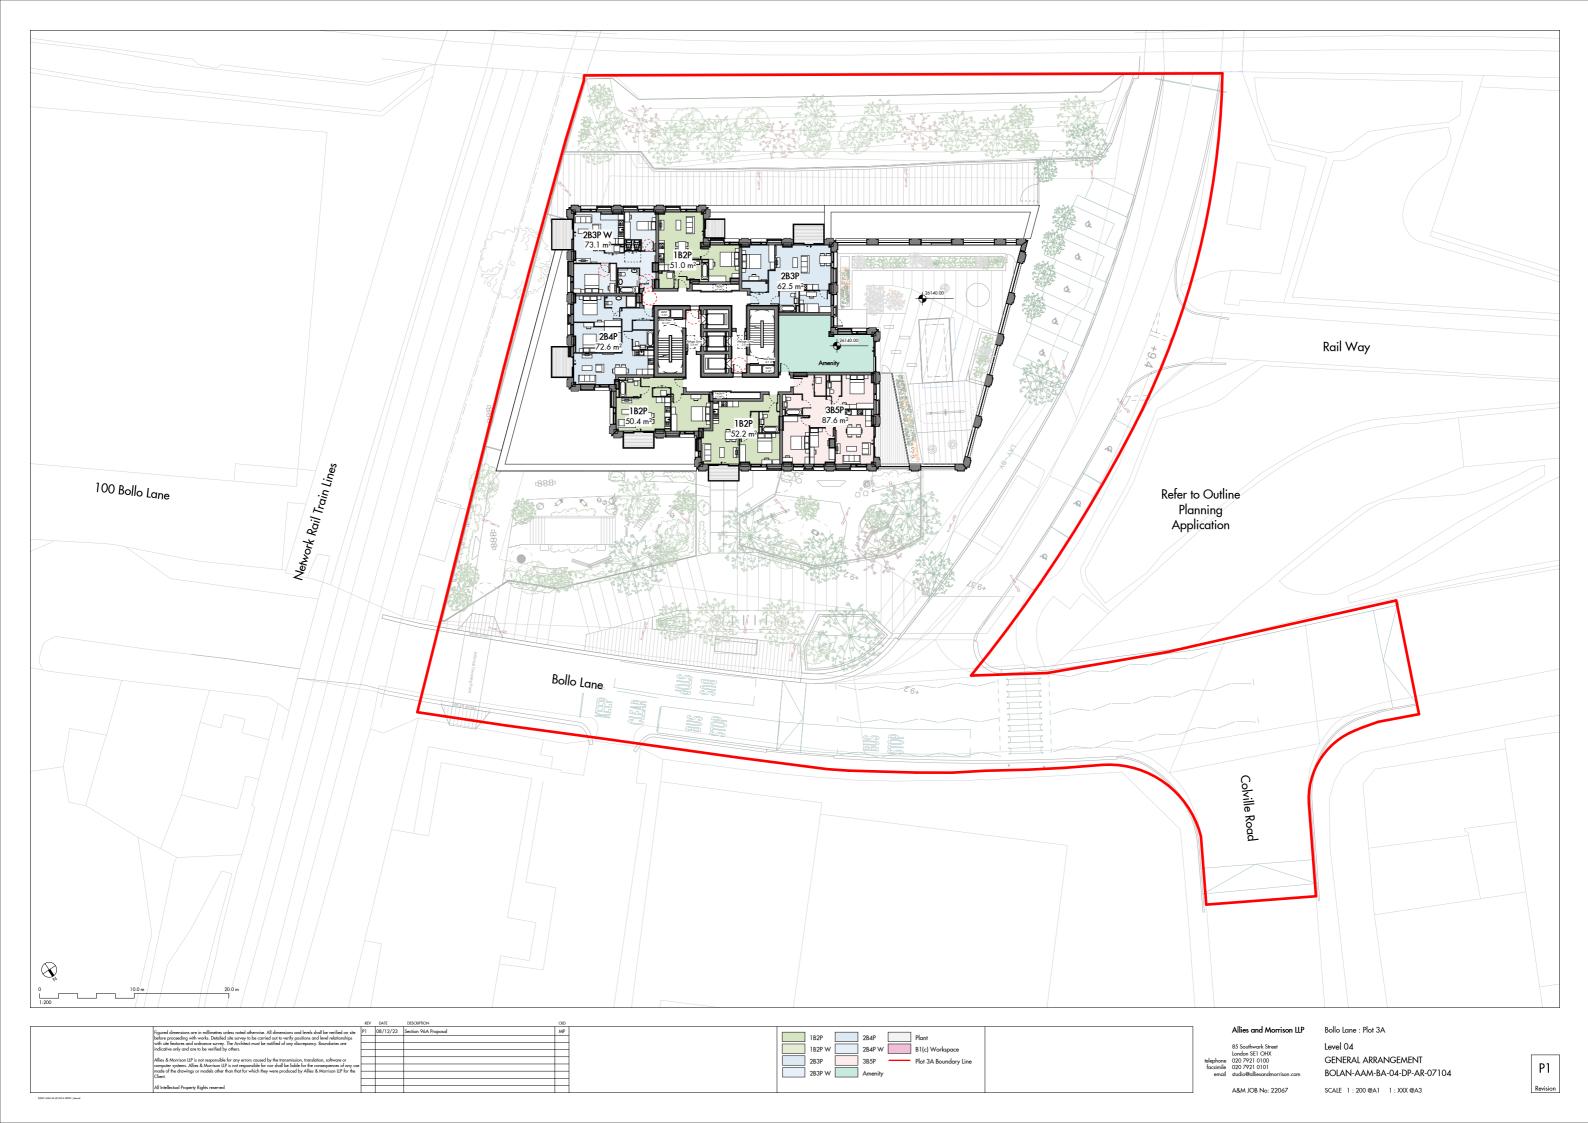

## NB:

The S96A proposal separates the Level 2-3 floor plan to two individual drawings to distinguish between the terrace and balcony private amenity spaces.

A&M JOB No: 22067

Revision

A&M JOB No: 22067

A&M JOB No: 22067