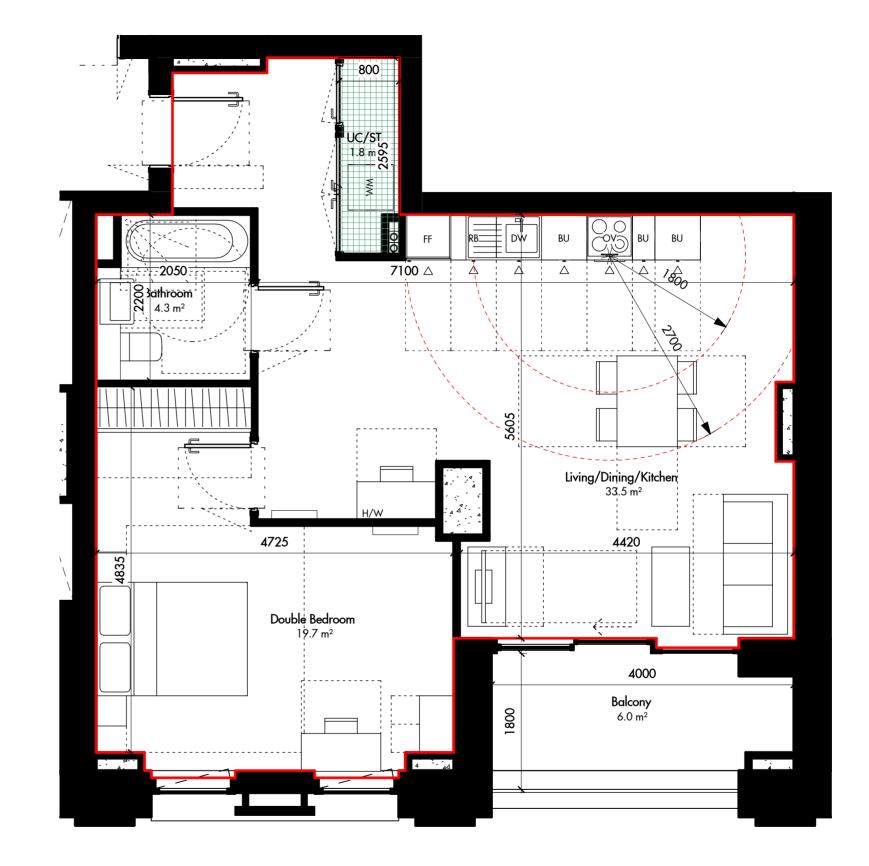

Bollo Lane : Plot 3A 1B2P\_A\_Type108 UNIT TYPE BOLAN-AAM-BA-ZZ-DP-AR-07620 SCALE 1 : 50 @A3