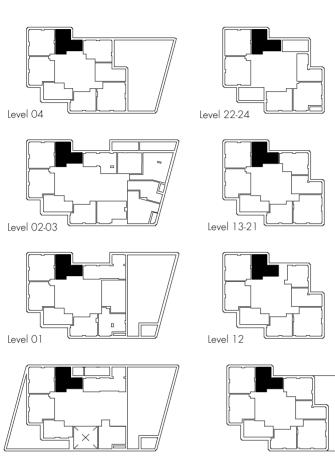

Level 00M

Level 05-11

| Unit Type | Occupancy | NSA                 | Number of Units |  |
|-----------|-----------|---------------------|-----------------|--|
|           |           | 1                   |                 |  |
| 101       | 1B2P      | 51.0 m <sup>2</sup> | 23              |  |
| 101       | 1B2P      | 53.7 m <sup>2</sup> | 2               |  |