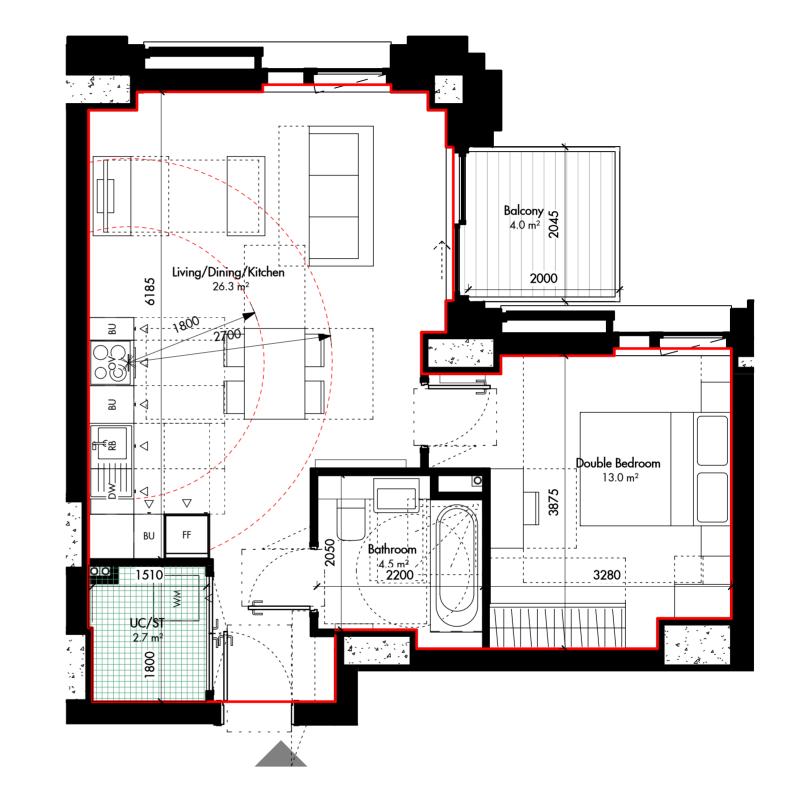

A&M JOB No: 22067

Bollo Lane : Plot 3A 1B2P\_A\_Type101 UNIT TYPE BOLAN-AAM-BA-ZZ-DP-AR-07600 SCALE 1 : 50 @A3