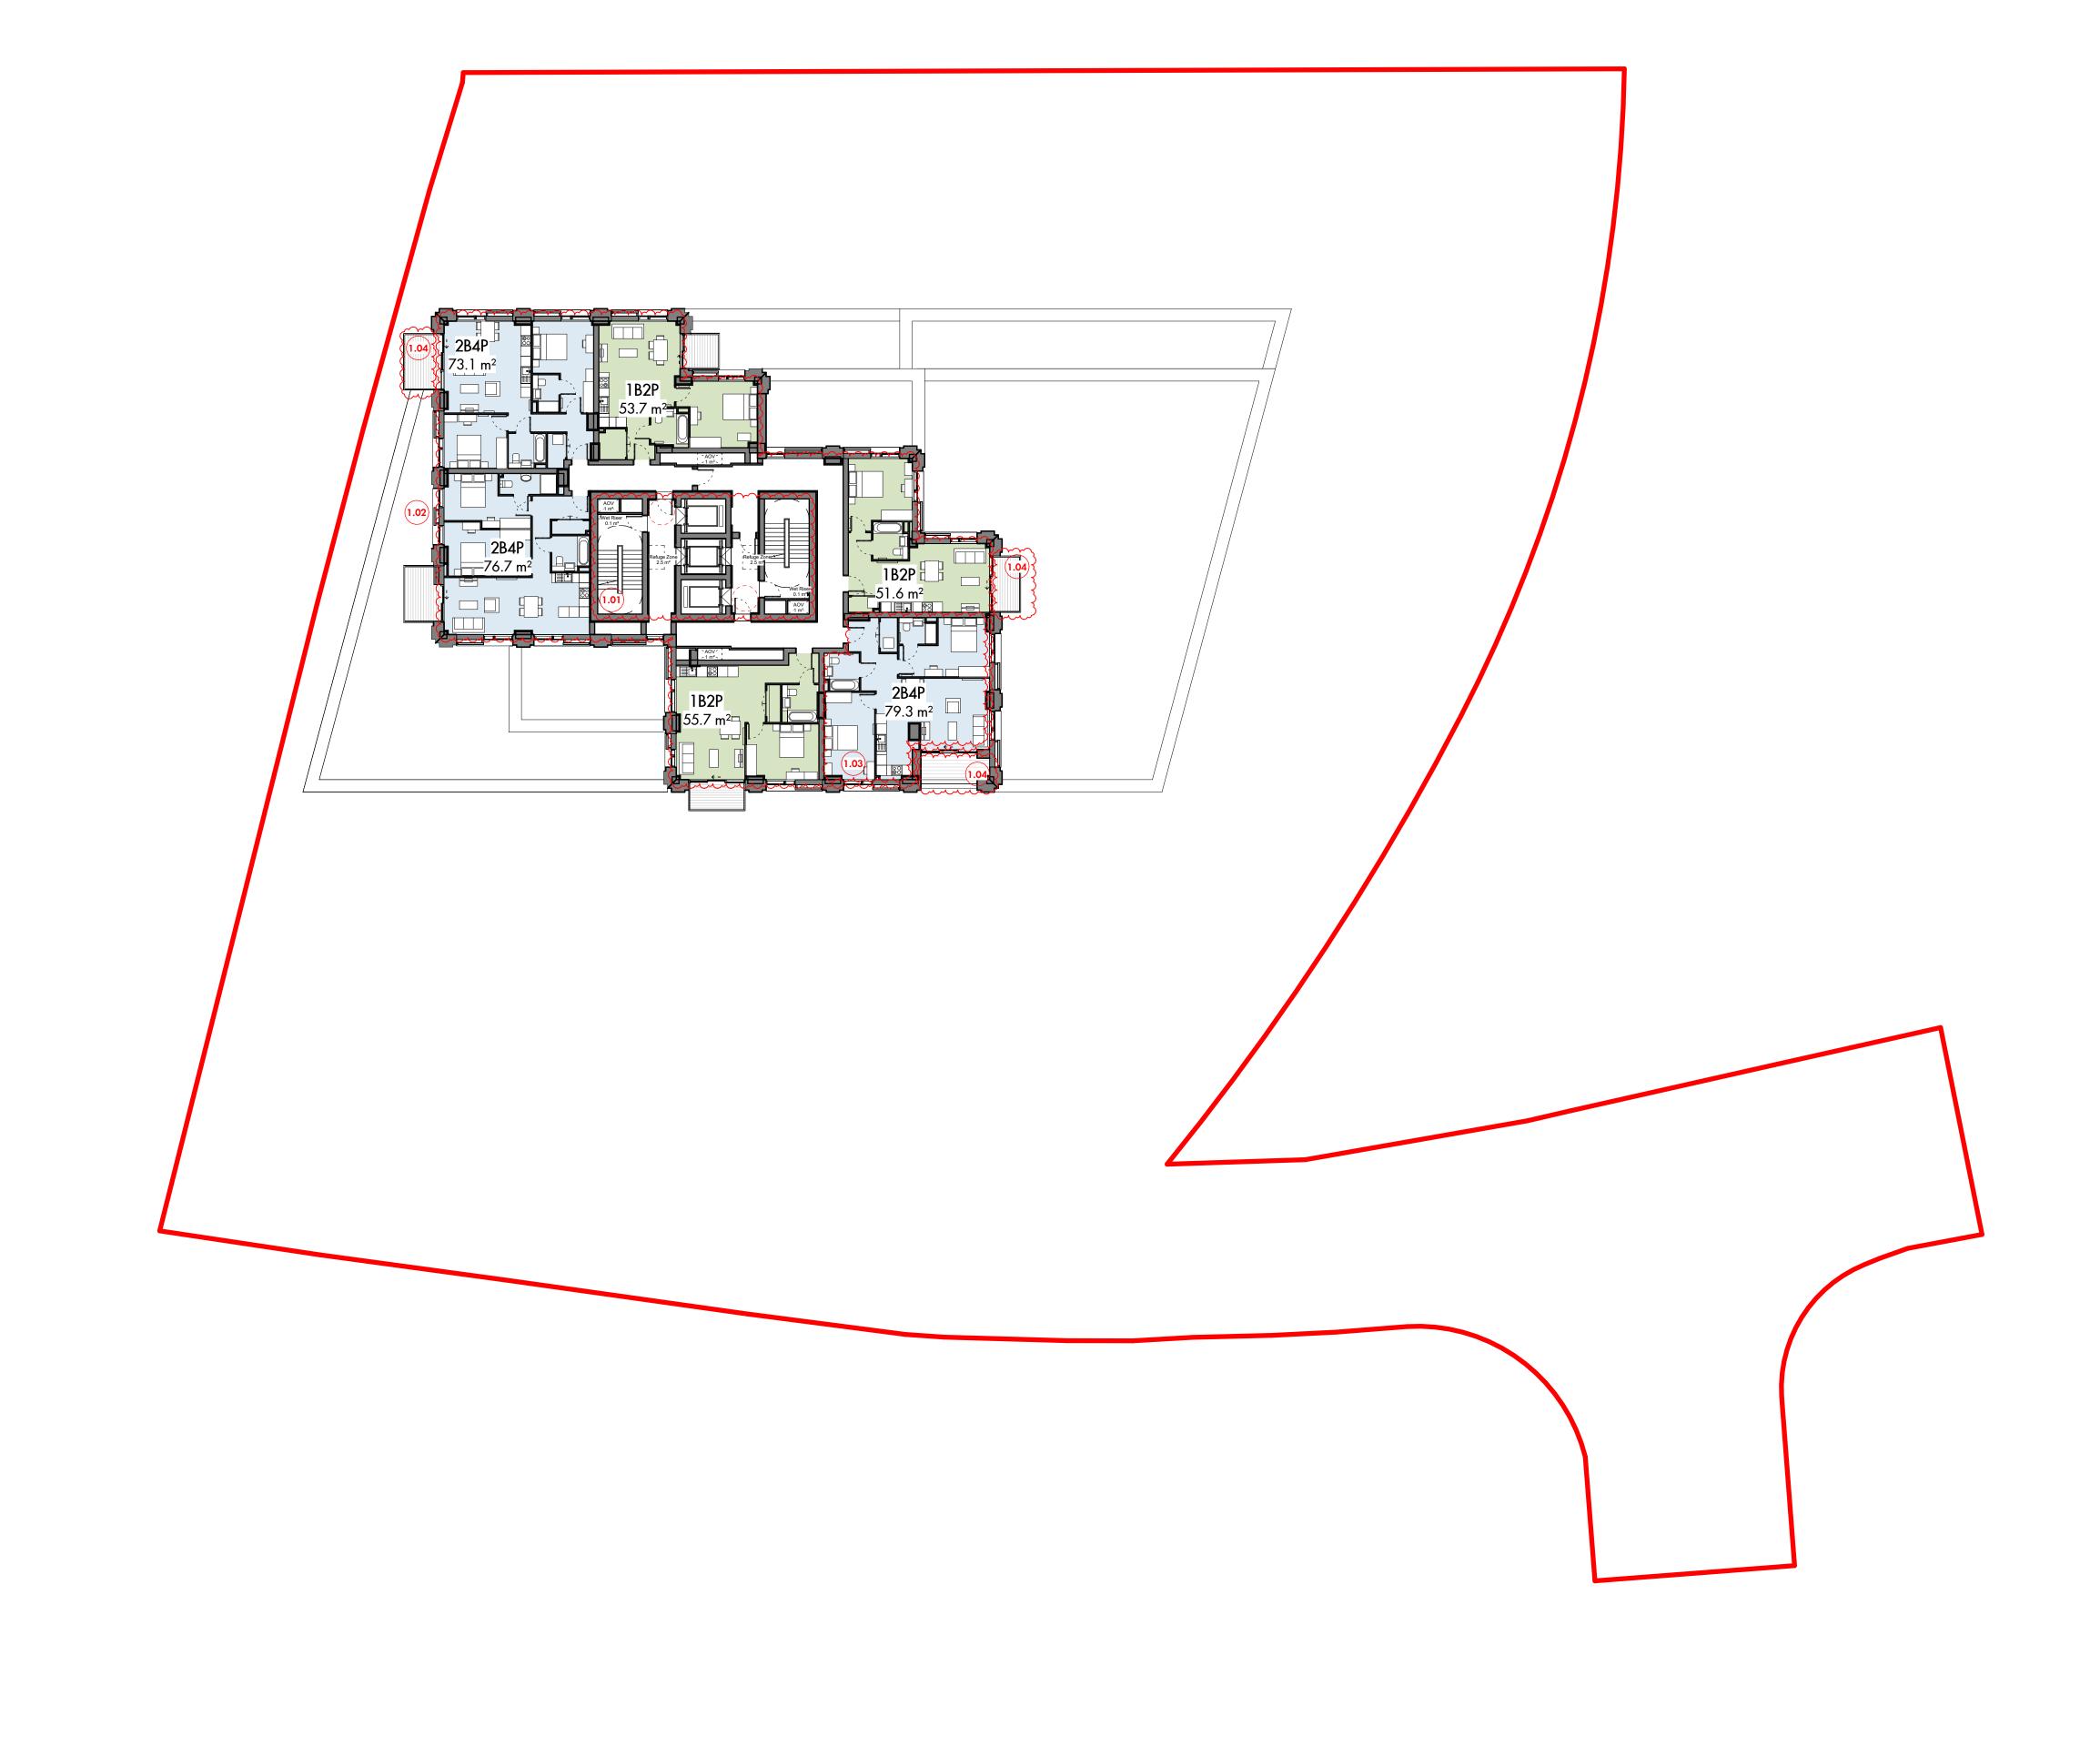

## PLAN NOTES

- 1.01 Residential Core Plan: Amendment to include an alternative means of escape.
- 1.02 Residential Accommodation: Amendments to the tower and podium floorplate to accommodate the increased area of the dual stair core whilst achieving minimum Nationally Described Space Standards (NDSS) to residential homes;

  1.03 Residential Accommodation: Amendments to the allocation of accessible homes in response to the amendments to the lift and stair core.
- 1.04 Residential Accommodation: Amendments to the location and/ or size of private balconies in response to the amendments to the lift and stair
- 6.06 New Drawing: Separation of floor plan for clarity of information Level 23-24.

Allies and Morrison LLP 85 Southwark Street
London SE1 OHX
telephone 020 7921 0100
facsimile 020 7921 0101
email studio@alliesandmorrison.com

A&M JOB No: 22067

Bollo Lane : Plot 3A
Levels 23 - 24 GENERAL ARRANGEMENT BOLAN-AAM-BA-24-DP-AR-07123

SCALE 1:200@A1 1:400@A3