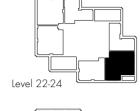

Level 00M

Level 02-03

Level 05-11

| Unit Type | Occupancy | NSA                 | Number of Units |
|-----------|-----------|---------------------|-----------------|
|           |           |                     |                 |
| 206       | 2B4P      | 79.3 m <sup>2</sup> | 3               |