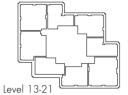

Level 00M

Level 02-03

Level 05-11

| Unit Type | Occupancy | NSA                 | Number of Units |
|-----------|-----------|---------------------|-----------------|
|           |           |                     |                 |
| 206       | 2B4P      | 79.3 m <sup>2</sup> | 3               |