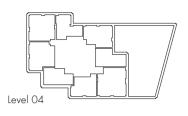

Level 00M

Level 02-03

Level 05-11

| Unit Type | Occupancy | NSA                 | Number of Units |
|-----------|-----------|---------------------|-----------------|
|           |           |                     |                 |
| 206       | 2B4P      | 79.3 m <sup>2</sup> | 3               |