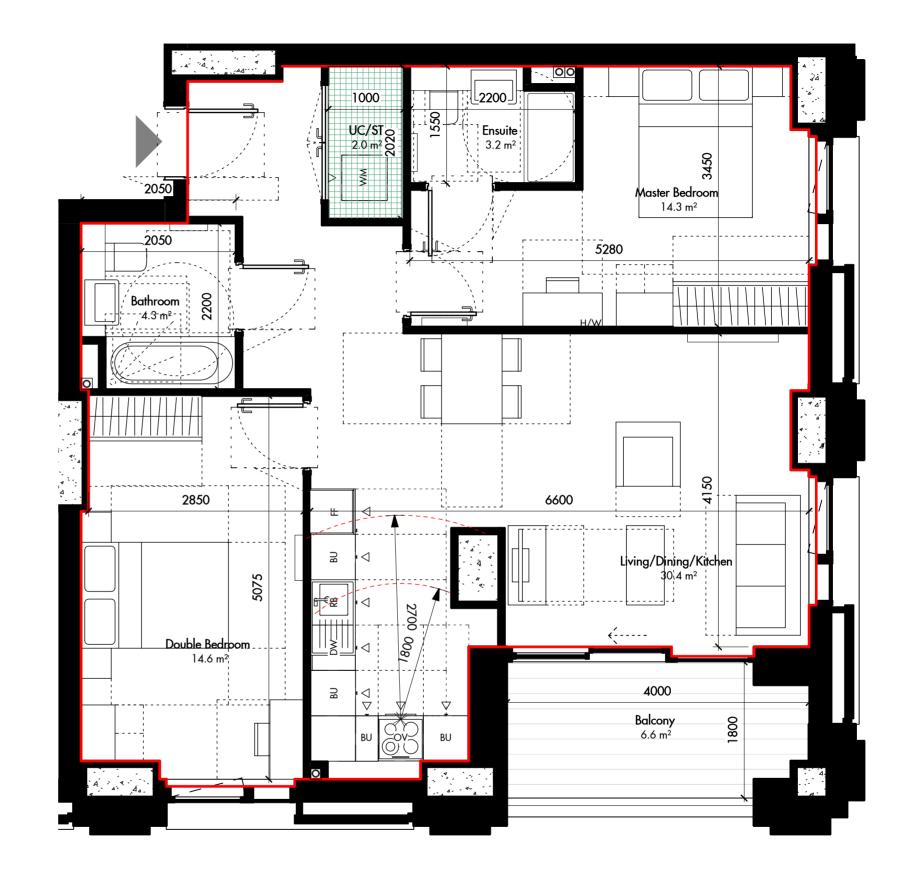

A&M JOB No: 22067

Bollo Lane : Plot 3A 2B4P\_A\_Type206 UNIT TYPE BOLAN-AAM-BA-ZZ-DP-AR-07614 SCALE 1 : 50 @A3