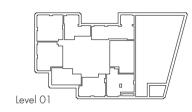

Level 00M

Level 02-03

Level 05-11

| Unit Type | Occupancy | NSA                 | Number of Units |
|-----------|-----------|---------------------|-----------------|
|           |           |                     |                 |
| 206       | 2B4P      | 79.3 m <sup>2</sup> | 3               |