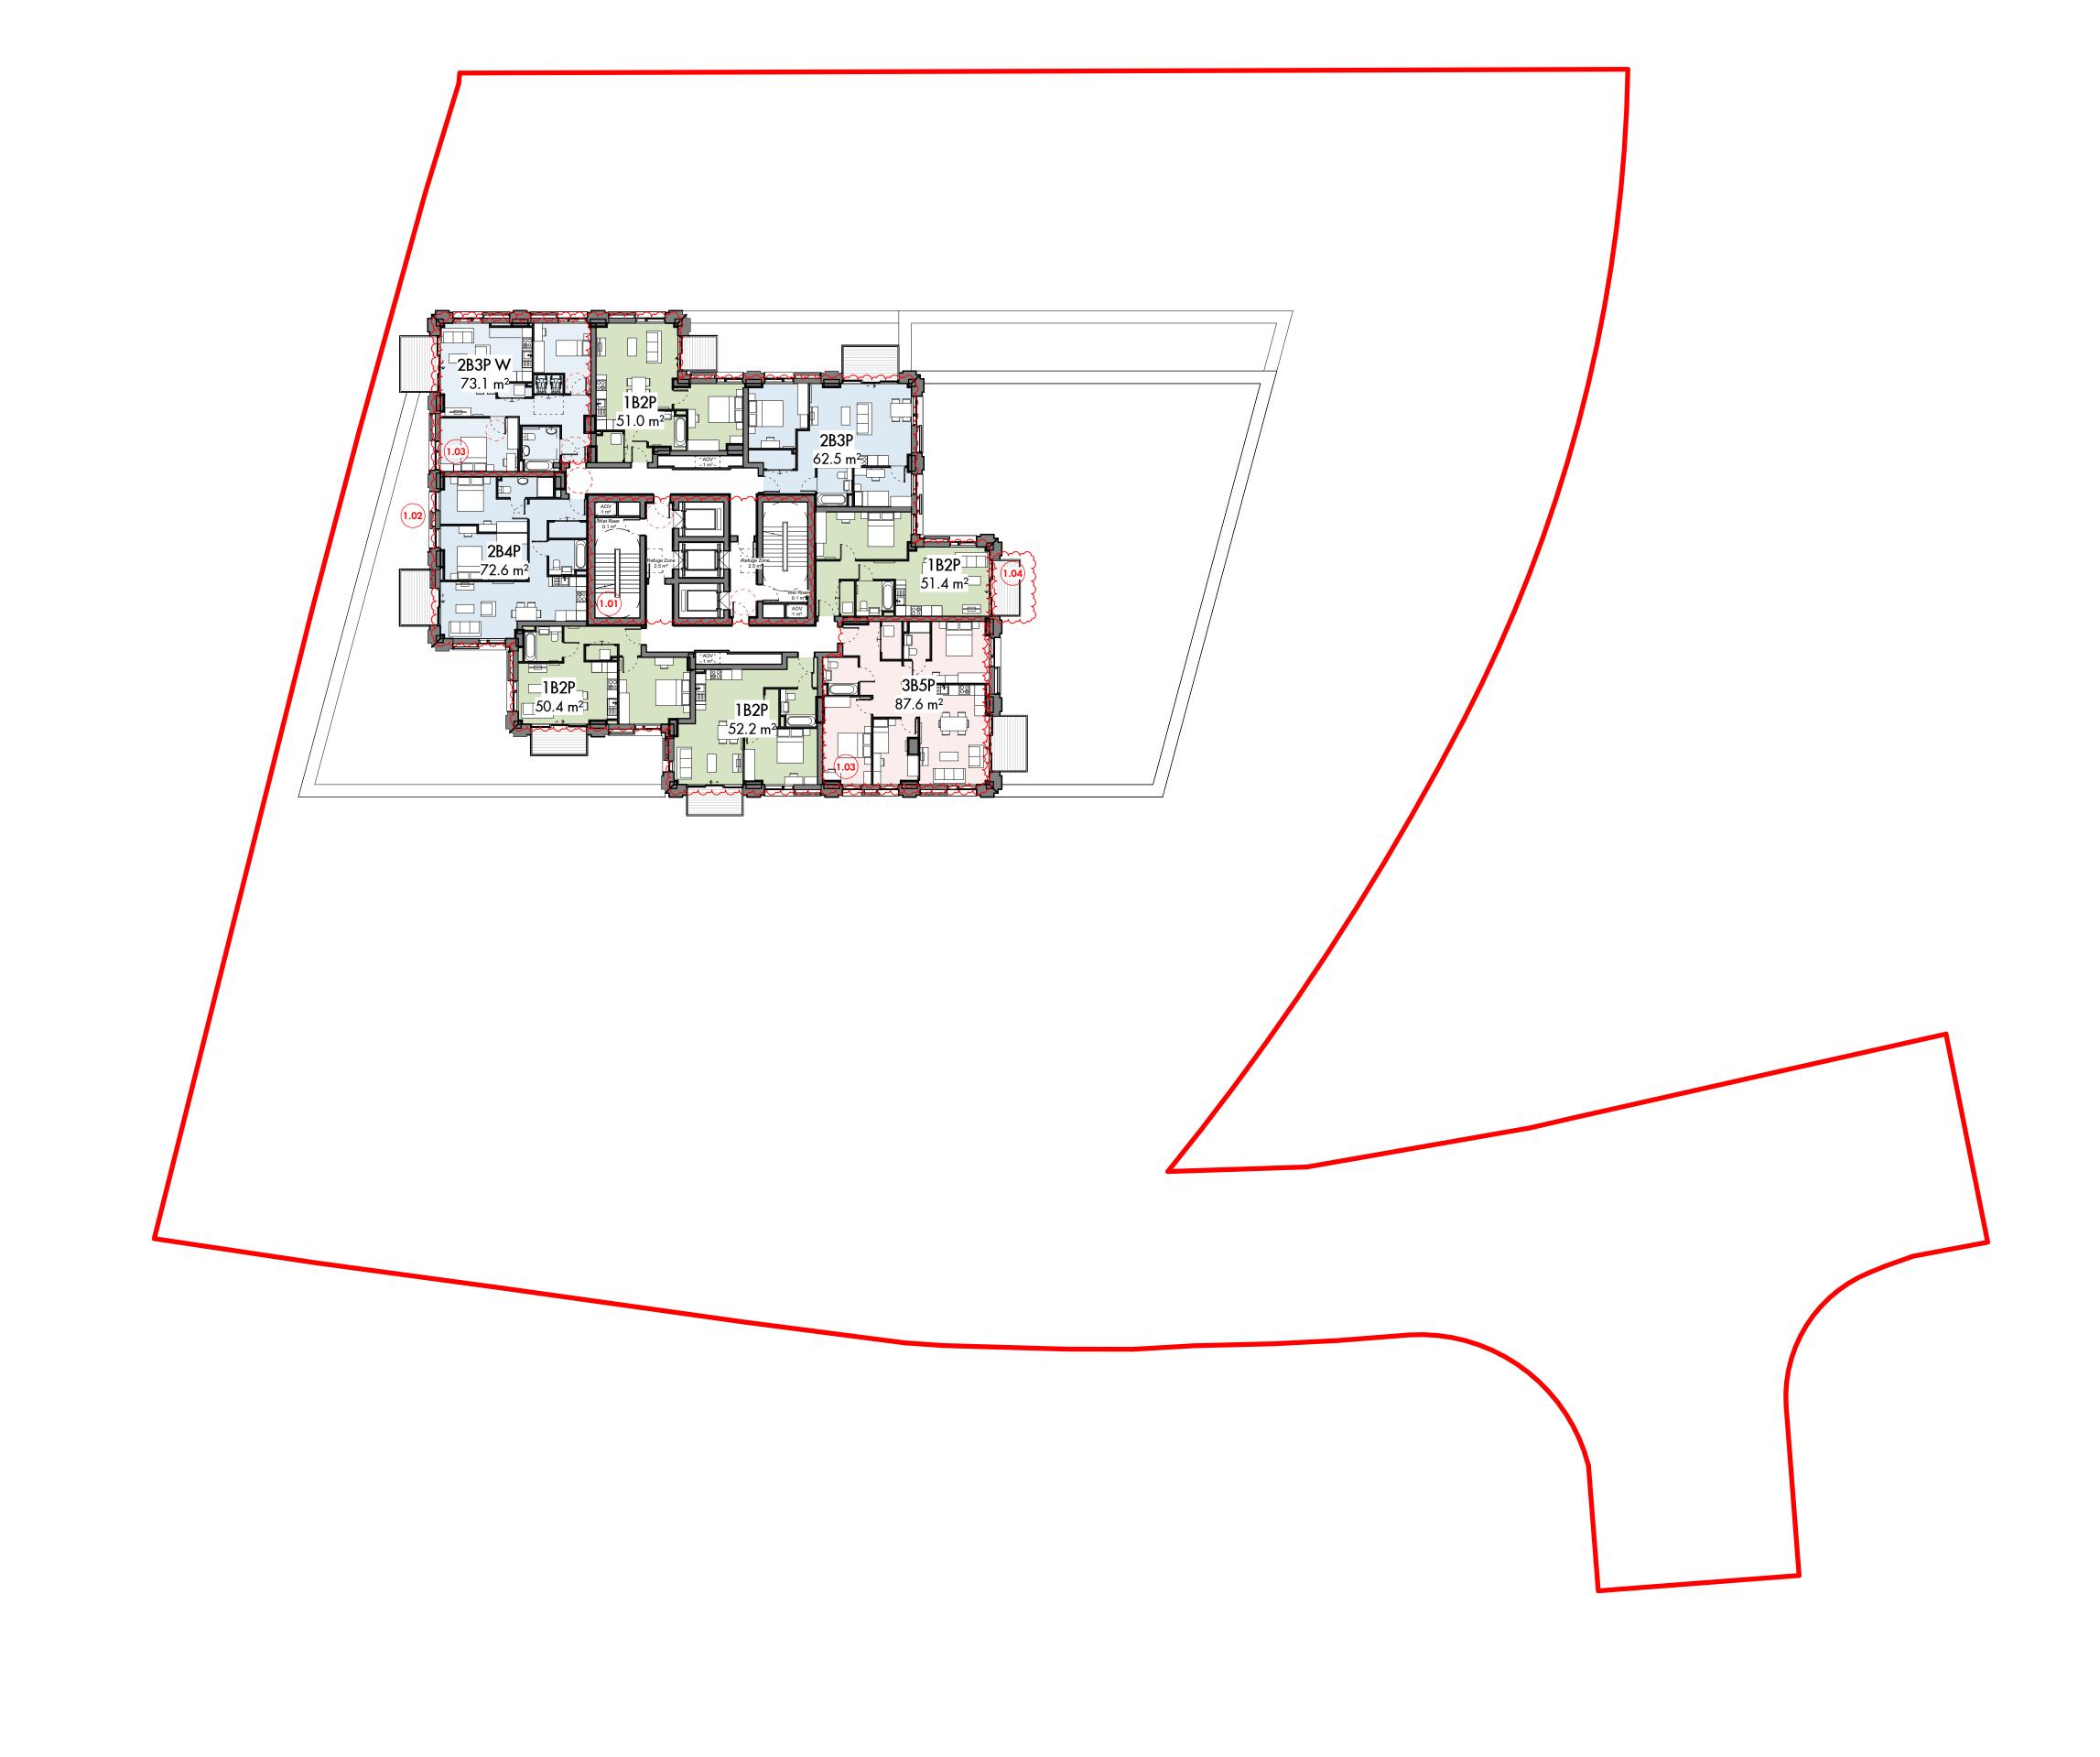

## PLAN NOTES

- 1.01 Residential Core Plan: Amendment to include an alternative means of escape.
- 1.02 Residential Accommodation: Amendments to the tower and podium floorplate to accommodate the increased area of the dual stair core whilst achieving minimum Nationally Described Space Standards (NDSS) to residential homes;

  1.03 Residential Accommodation: Amendments to the allocation of accessible homes in response to the amendments to the lift and stair core.
- 1.04 Residential Accommodation: Amendments to the location and/ or size of private balconies in response to the amendments to the lift and stair
- 6.01 Amendments to the Drawing title and number.
  Please refer to Document issue register.

Allies and Morrison LLP 85 Southwark Street
London SE1 OHX
telephone 020 7921 0100
facsimile 020 7921 0101
email studio@alliesandmorrison.com

A&M JOB No: 22067

Bollo Lane : Plot 3A
Levels 05 - 11 GENERAL ARRANGEMENT BOLAN-AAM-BA-05-DP-AR-07105 