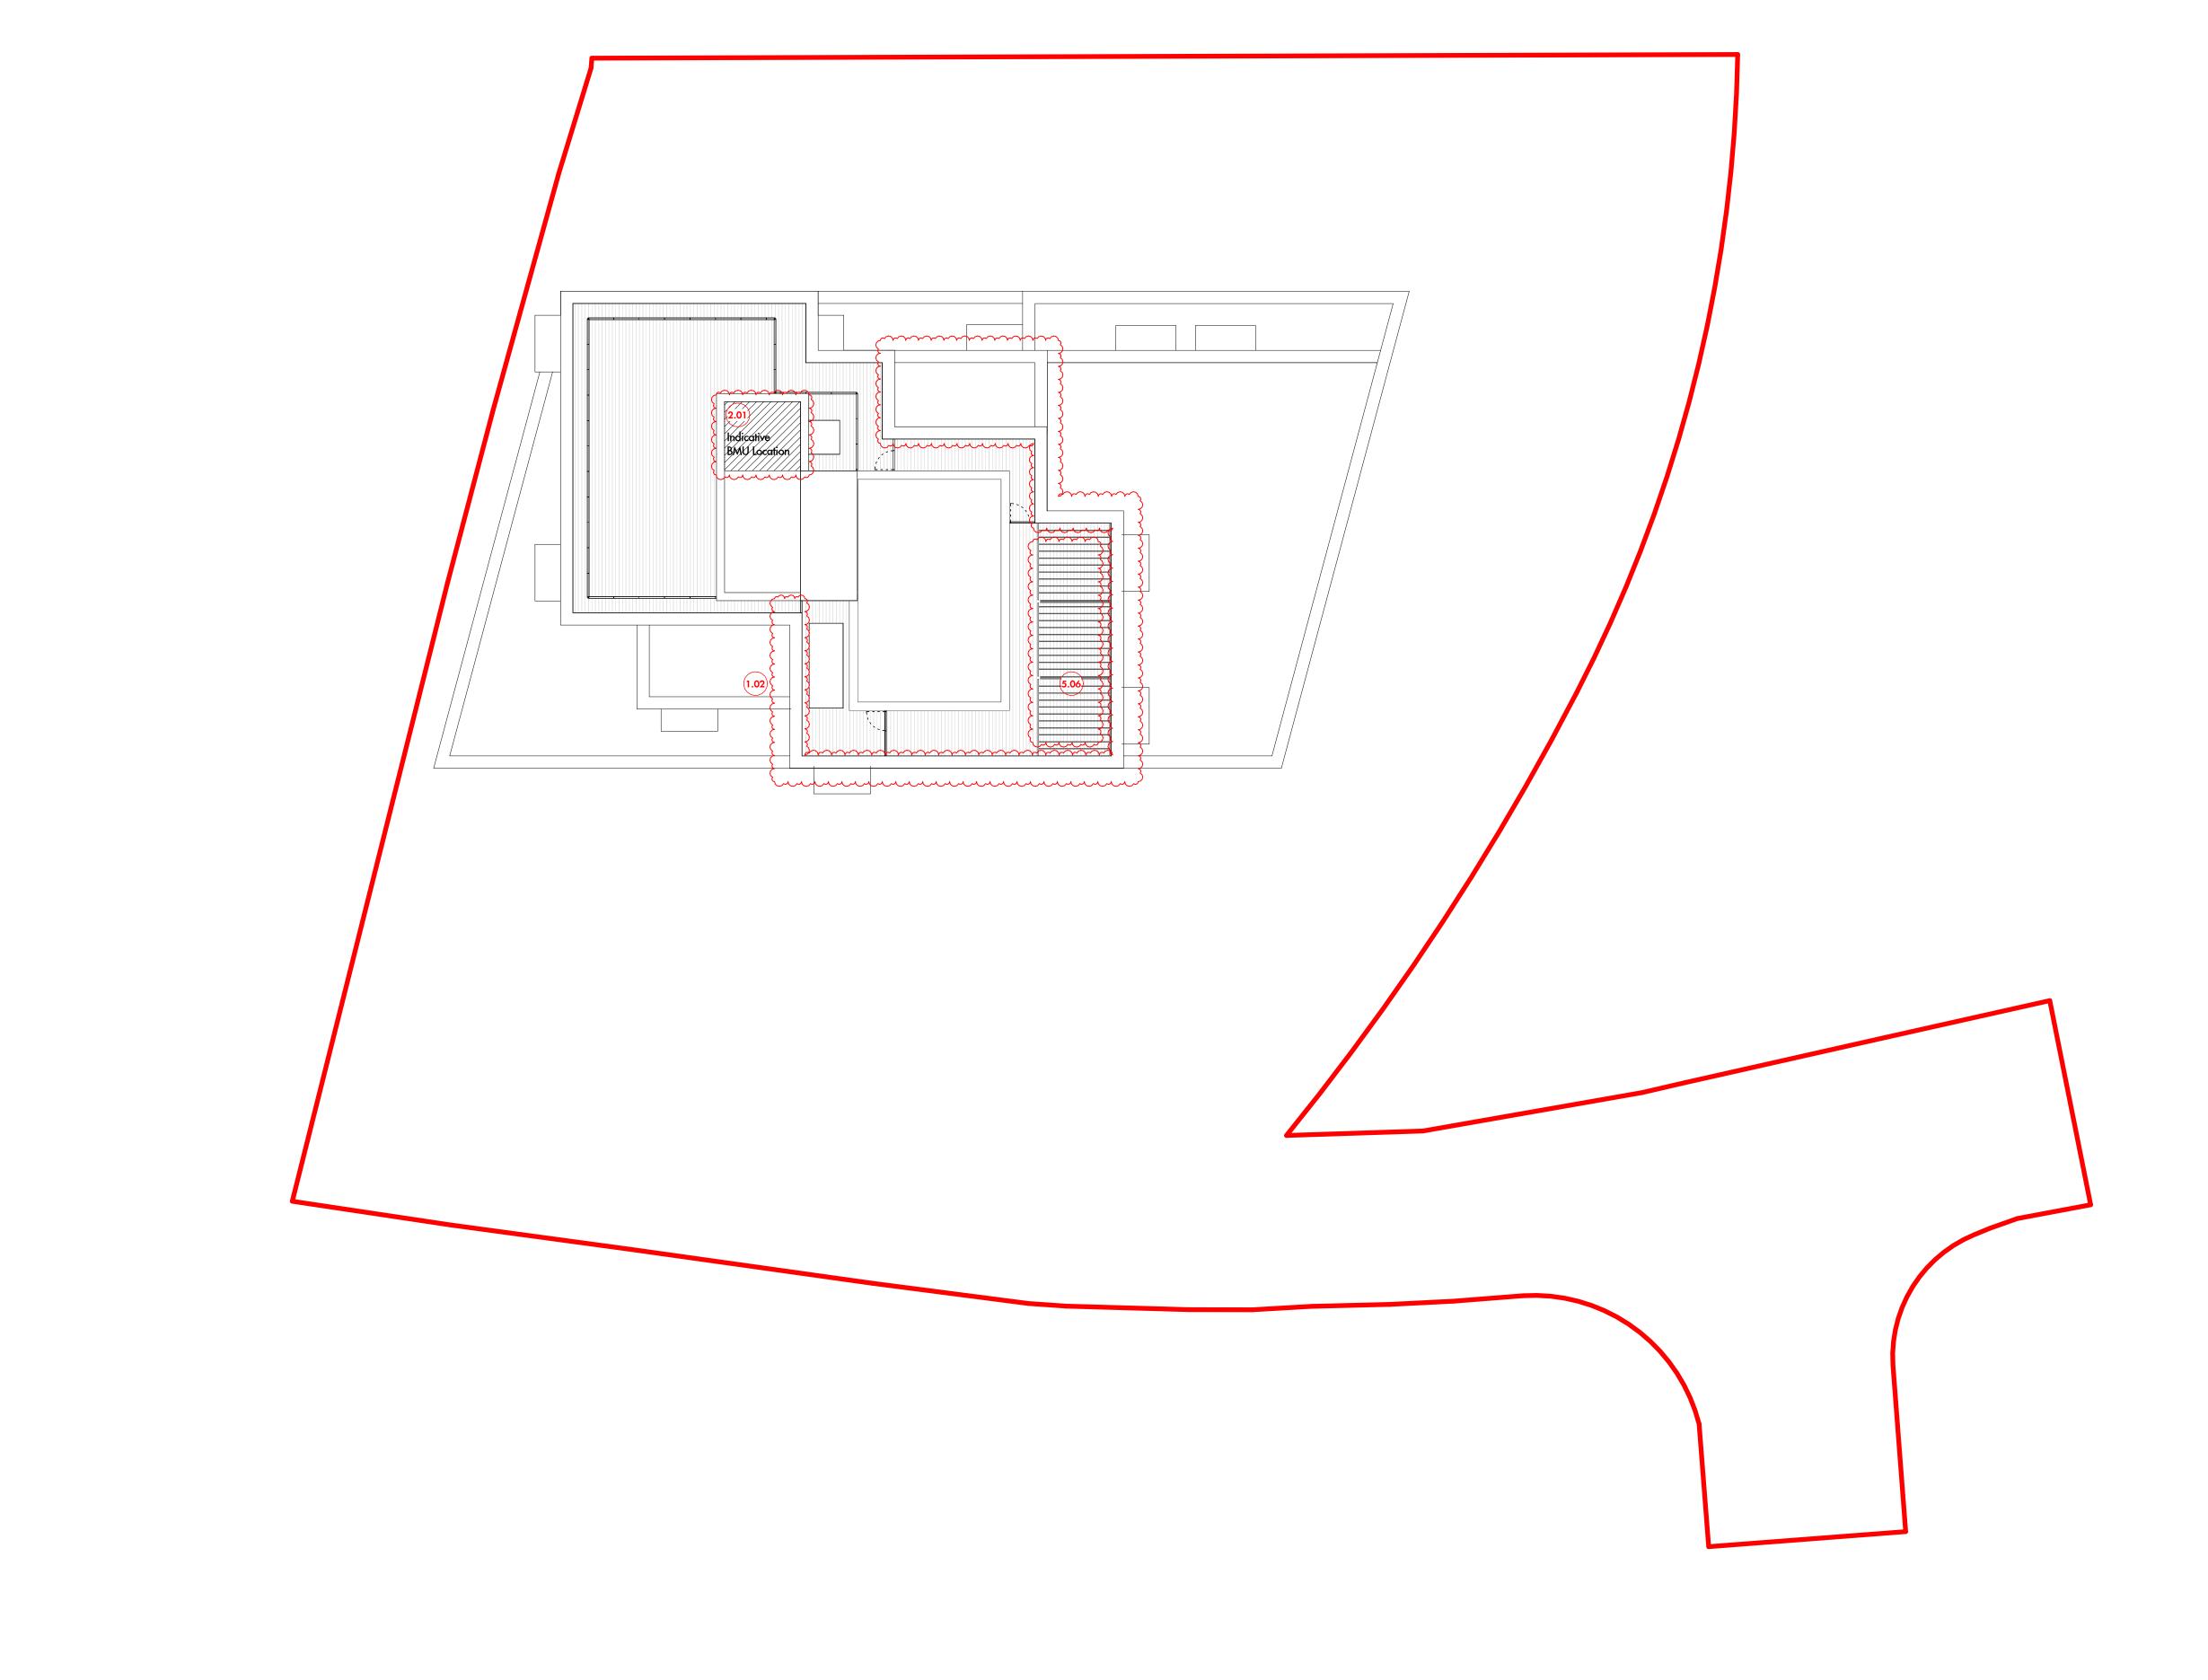

## PLAN NOTES

- 1.02 Residential Accommodation: Amendments to the tower and podium floorplate to accommodate the increased area of the dual stair core whilst achieving minimum Nationally Described Space Standards (NDSS) to residential homes;
  2.01 Plant Accommodation: Amendments to the location, quantum and sizing of building plant and servicing required.
  5.06 Landscape; Amendments to the external amenity space in response to the wind mitigation and maintenance and access strategy.
  6.01 Amendments to the Drawing title and number. Please refer to Document issue register.

Allies and Morrison LLP 85 Southwark Street
London SE1 OHX
telephone 020 7921 0100
facsimile 020 7921 0101
email studio@alliesandmorrison.com

A&M JOB No: 22067

Bollo Lane : Plot 3A

Roof Level

8 GENERAL ARRANGEMENT BOLAN-AAM-BA-26-DP-AR-07126 SCALE 1:200@A1 1:400@A3