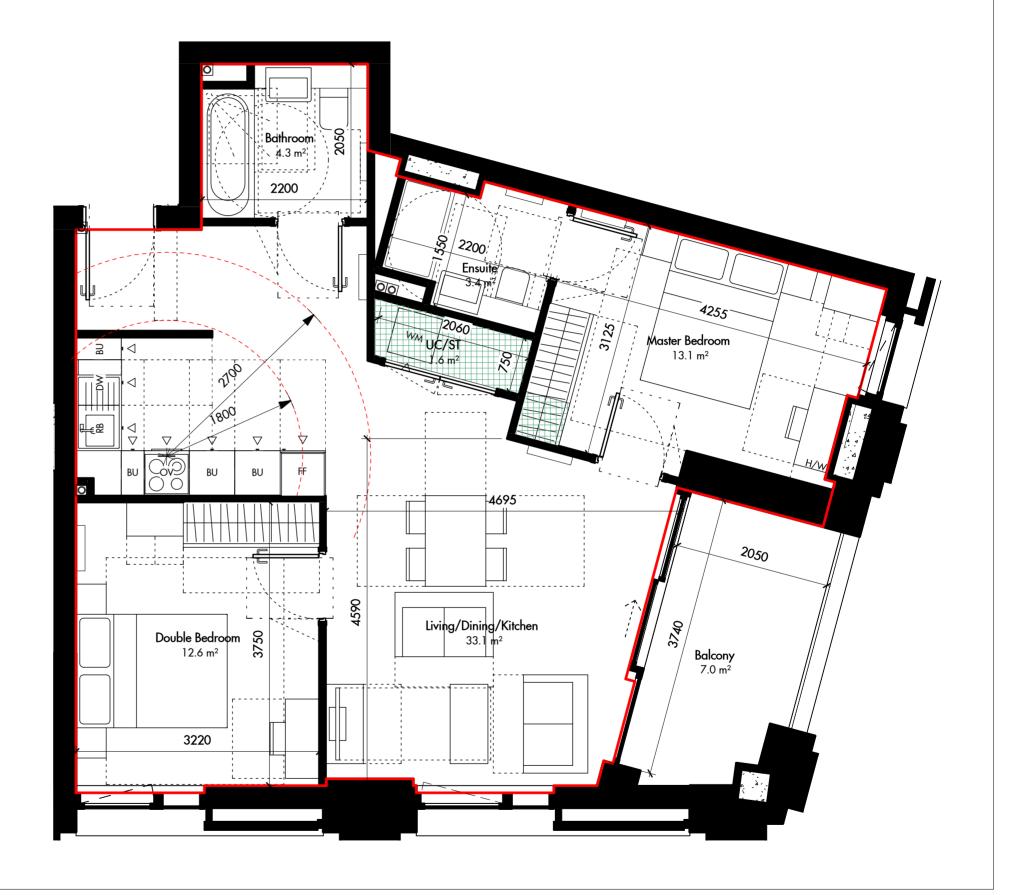

Level 12

Level 22-24

Level 00M

Level 01

Level 05-11

| Unit Type | Occupancy | NSA                 | Number of Units |  |
|-----------|-----------|---------------------|-----------------|--|
|           |           |                     |                 |  |
| 207       | 2B4P      | 71.1 m <sup>2</sup> | 2               |  |

Bollo Lane : Plot 3A 2B4P\_A\_Type207 UNIT TYPE BOLAN-AAM-BA-ZZ-DP-AR-07615 SCALE 1 : 50 @A3