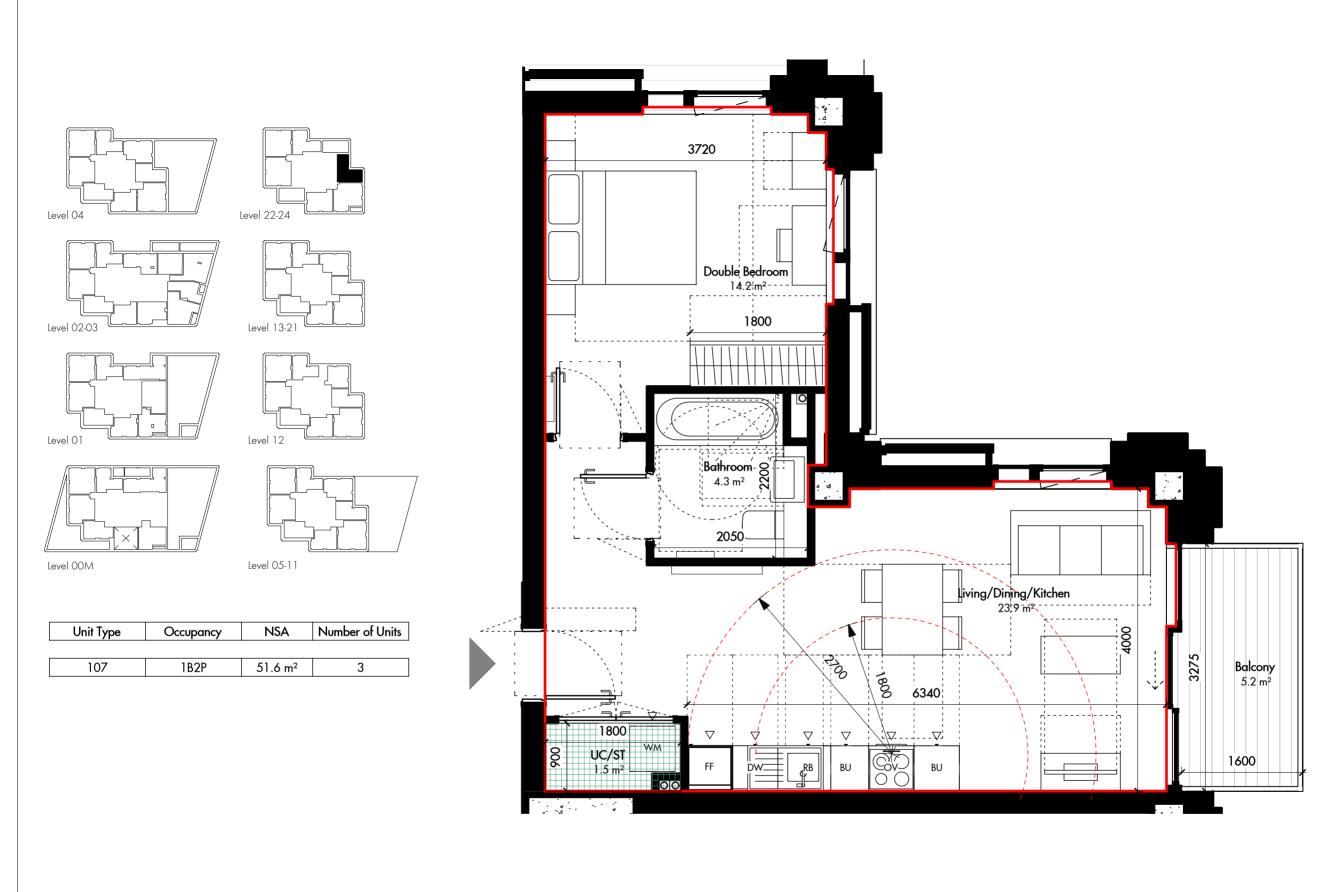

22067-AAM-3A-ZZ-M3-A-00001\_Internal

Bollo Lane : Plot 3A 1B2P\_A\_Type107 UNIT TYPE BOLAN-AAM-BA-ZZ-DP-AR-07606 SCALE 1 : 50 @A3