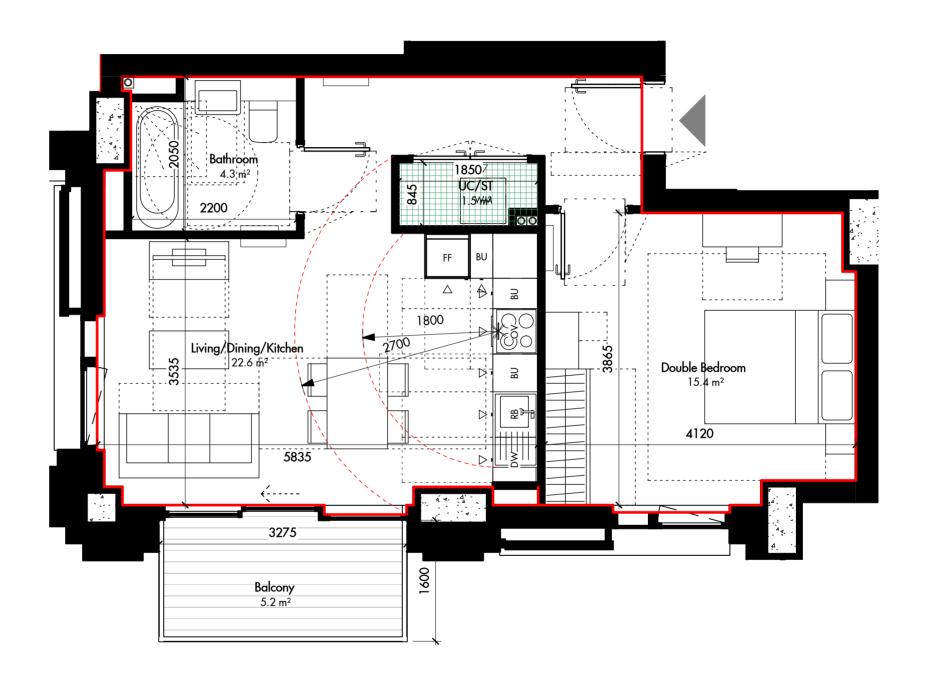

| Unit Type | Occupancy | NSA                 | Number of Units |
|-----------|-----------|---------------------|-----------------|
|           |           |                     |                 |
| 102       | 1B2P      | 50.4 m <sup>2</sup> | 21              |

## Allies and Morrison LLP

85 Southwark Street London SE1 OHX telephone 020 7921 0100 facsimile 020 7921 0101 email studio@alliesandmorrison.com

A&M JOB No: 22067

Bollo Lane : Plot 3A 1B2P\_A\_Type102 UNIT TYPE BOLAN-AAM-BA-ZZ-DP-AR-07601