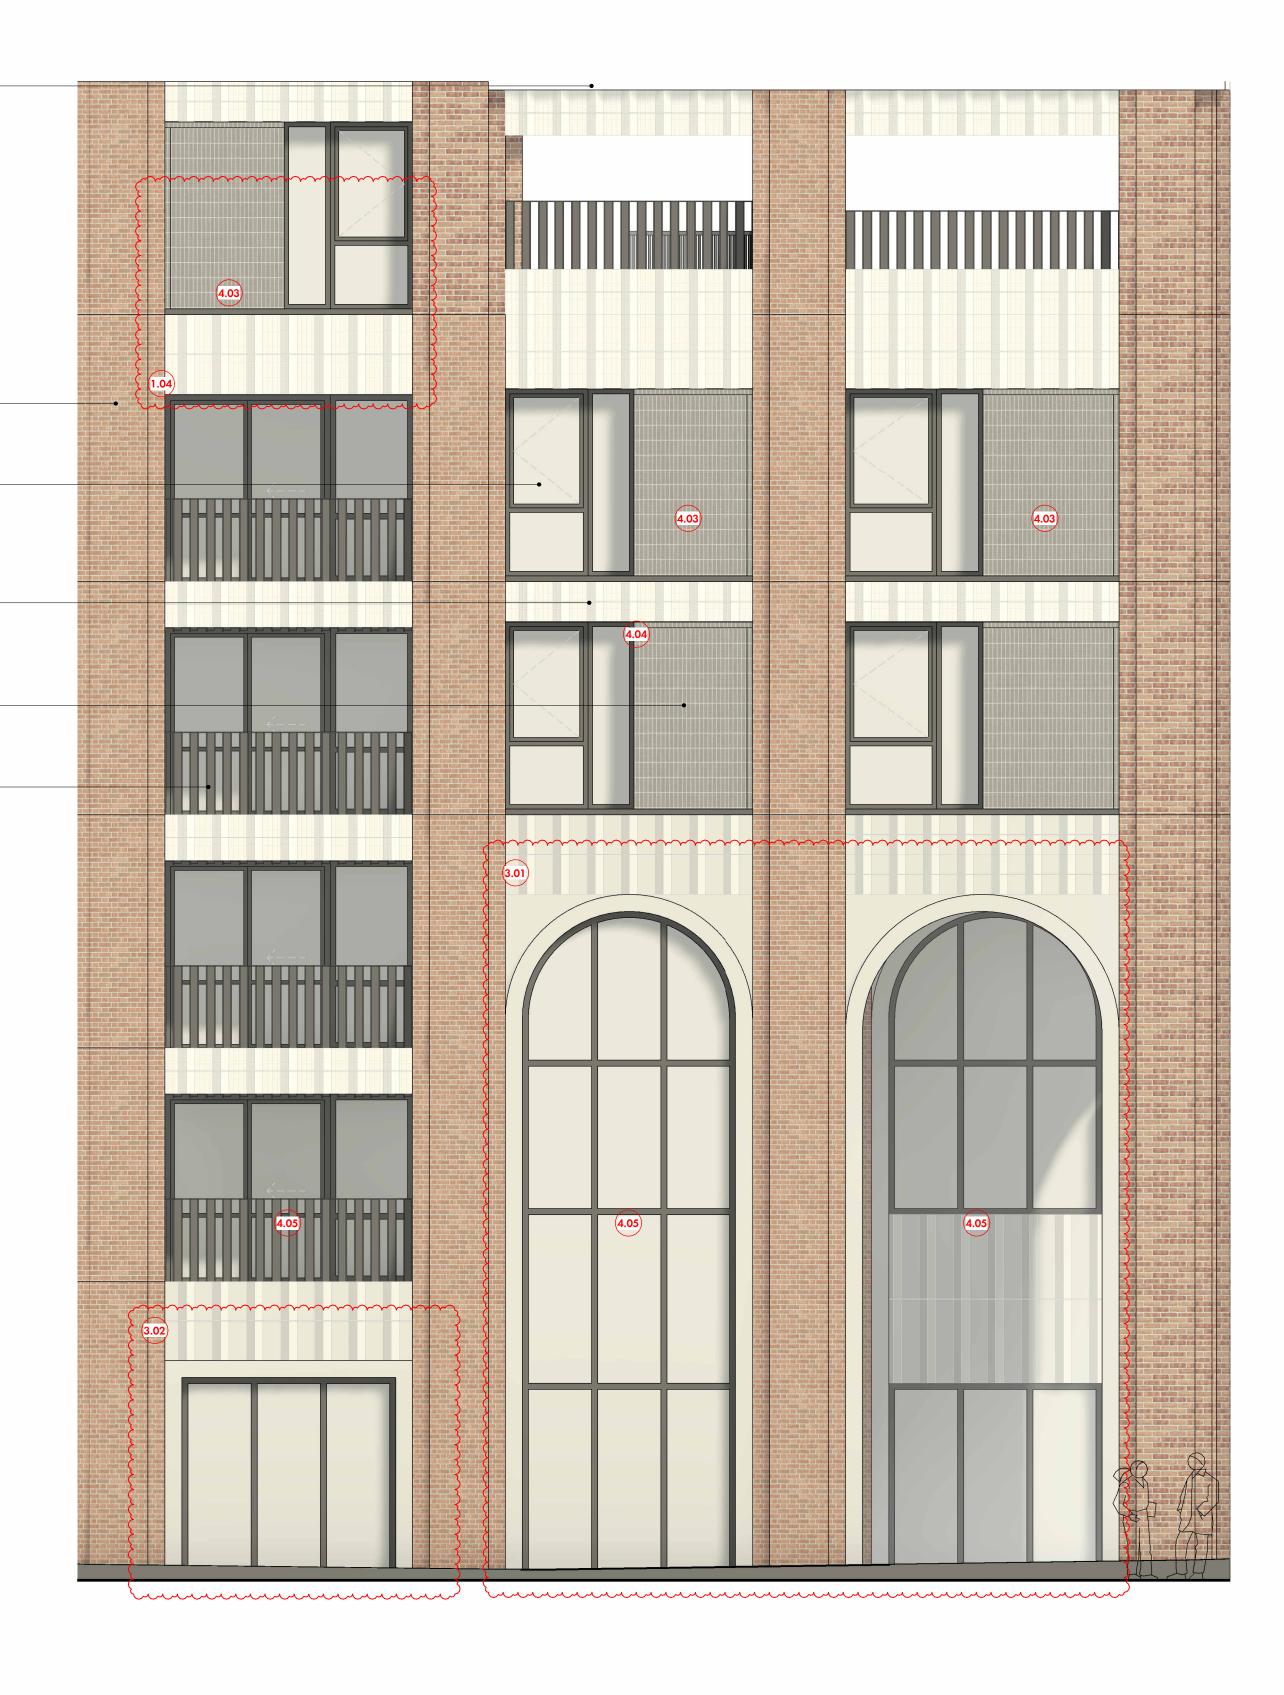

- 1.04 Residential Accommodation: Amendments to the location and/ or size of private balconies in response to the amendments to the lift and stair core.
- 2.01 Plant Accommodation: Amendments to the location, quantum and sizing of building plant and servicing required.
- 3.01 Workspace Accommodation: Amendments to the B1c Workspace entrance, layout and area schedule.
- 3.02 Residential Amenity: Amendments to the residential entrance, layout and area schedule.
- 4.03 Facade: Amendments to the external finishes and materials - Masonry infill panel.
- 4.04 Facade: Amendments to the external finishes and materials - Masonry beam.
- 4.05 Facade: Amendments to the external finishes and materials Window frame and metalwork colour.
- 6.01 Amendments to the Drawing title and number. Please refer to Document issue register.