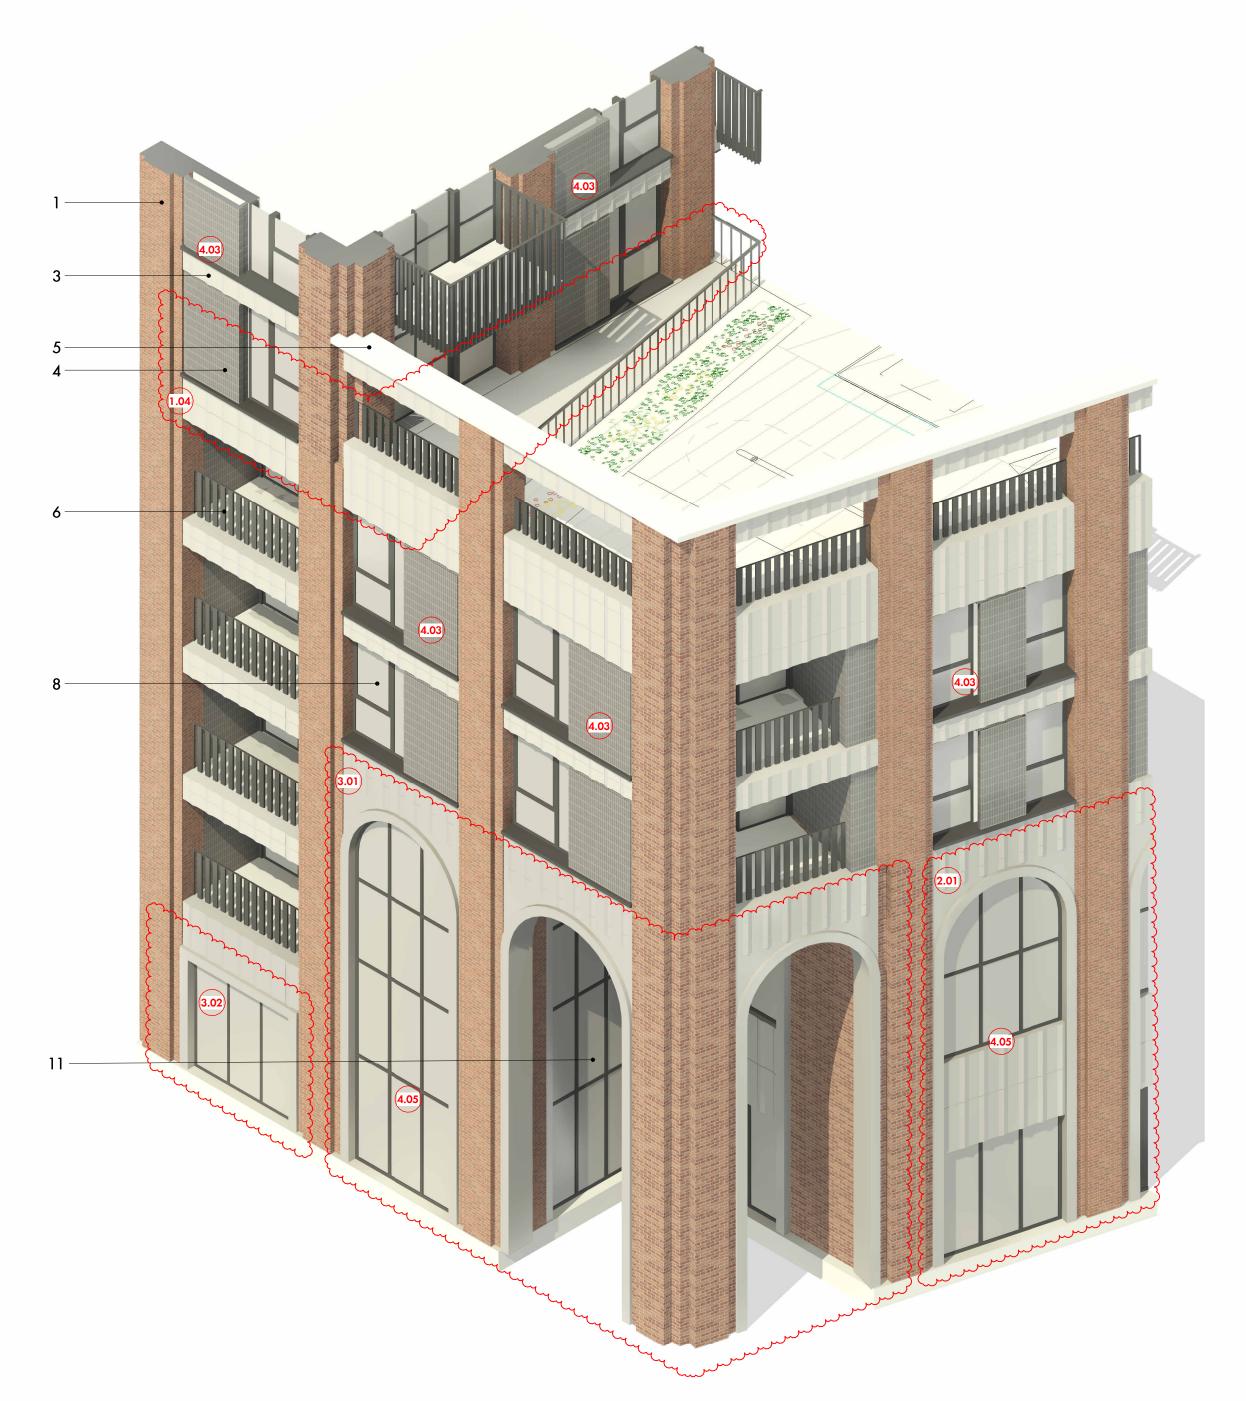

- 1.04 Residential Accommodation: Amendments to the location and/ or size of private balconies in response to the amendments to the lift and stair core.
- 2.01 Plant Accommodation: Amendments to the location, quantum and sizing of building plant and servicing required.
- 3.01 Workspace Accommodation: Amendments to the B1c Workspace entrance, layout and area schedule.
- 3.02 Residential Amenity: Amendments to the residential entrance, layout and area schedule.
- 4.03 Facade: Amendments to the external finishes and materials - Masonry infill panel.
- 4.04 Facade: Amendments to the external finishes and materials - Masonry beam.
- 4.05 Facade: Amendments to the external finishes and materials Window frame and metalwork colour.
- 6.01 Amendments to the Drawing title and number. Please refer to Document issue register.

## Plot 3A Material Key

- 1. Red Buff Brickwork

- Ked Butt Brickwork
  Warm Grey Brickwork
  Saw-tooth Masonry Spandrel
  Stackbonded Engineering Brickwork
  Cast Stone Parapet Capping
  Metal Post Balustrade
  Metal Soffit
  Window
  Metal Large Server

- 9. Metal Louvre Screen
- 10. Residential Entrance
- 11. Workspace Entrance

Allies and Morrison LLP

85 Southwark Street London SE1 OHX telephone 020 7921 0100 facsimile 020 7921 0101 email studio@alliesandmorrison.com