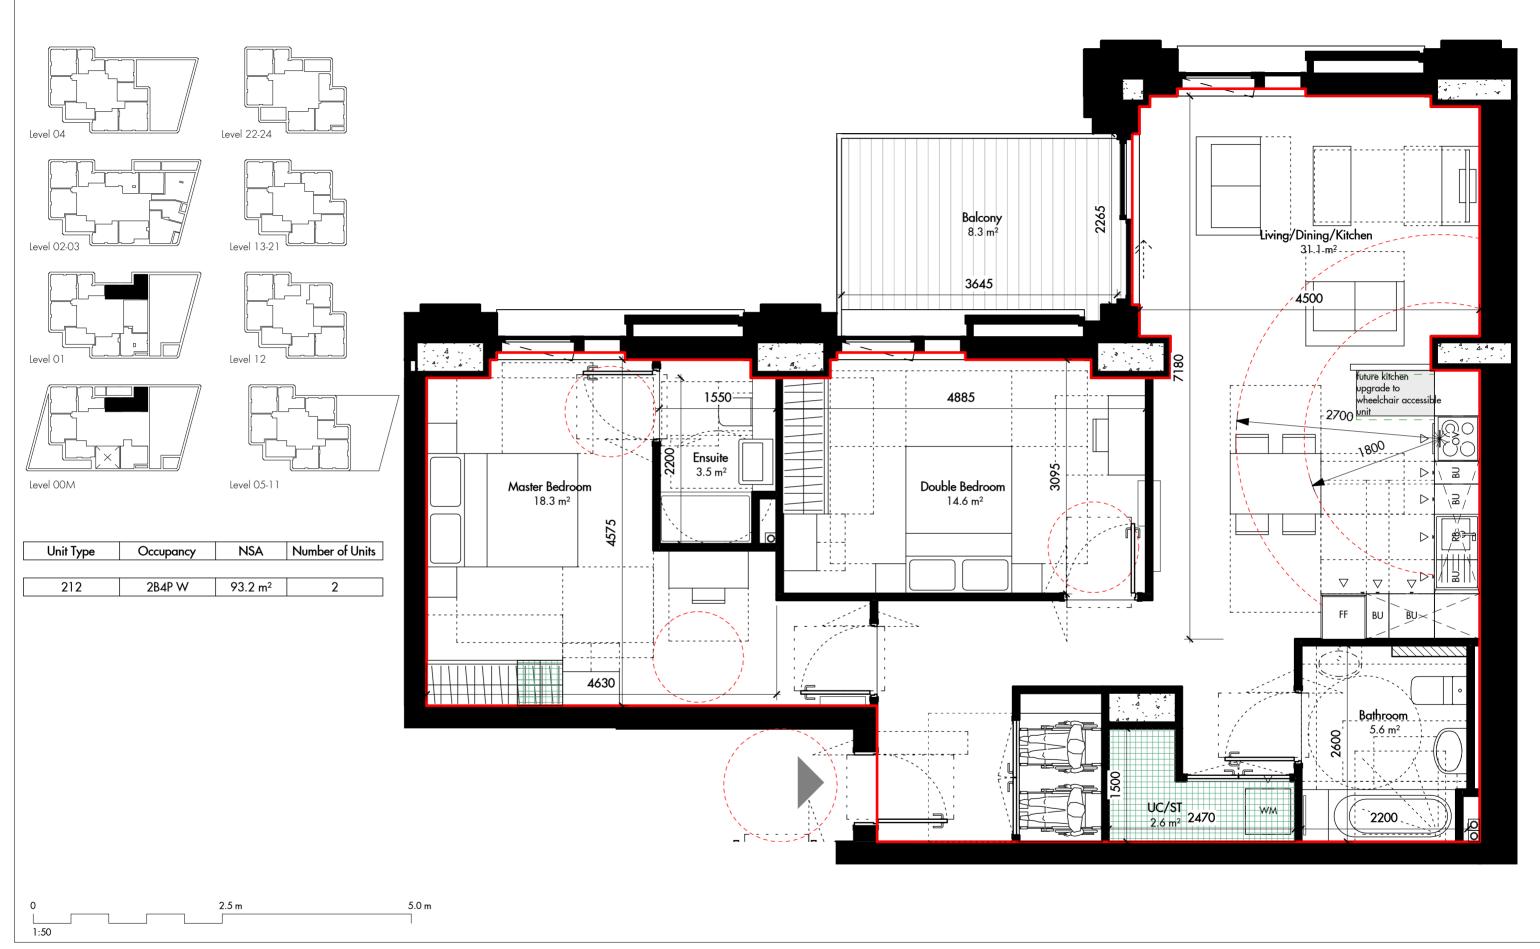

22067-AAM-3A-ZZ-M3-A-00001\_Internal

Allies and Morrison LLP

Bollo Lane : Plot 3A 2B4P\_AW\_Type212 UNIT TYPE BOLAN-AAM-BA-ZZ-DP-AR-07617 SCALE 1 : 50 @A3