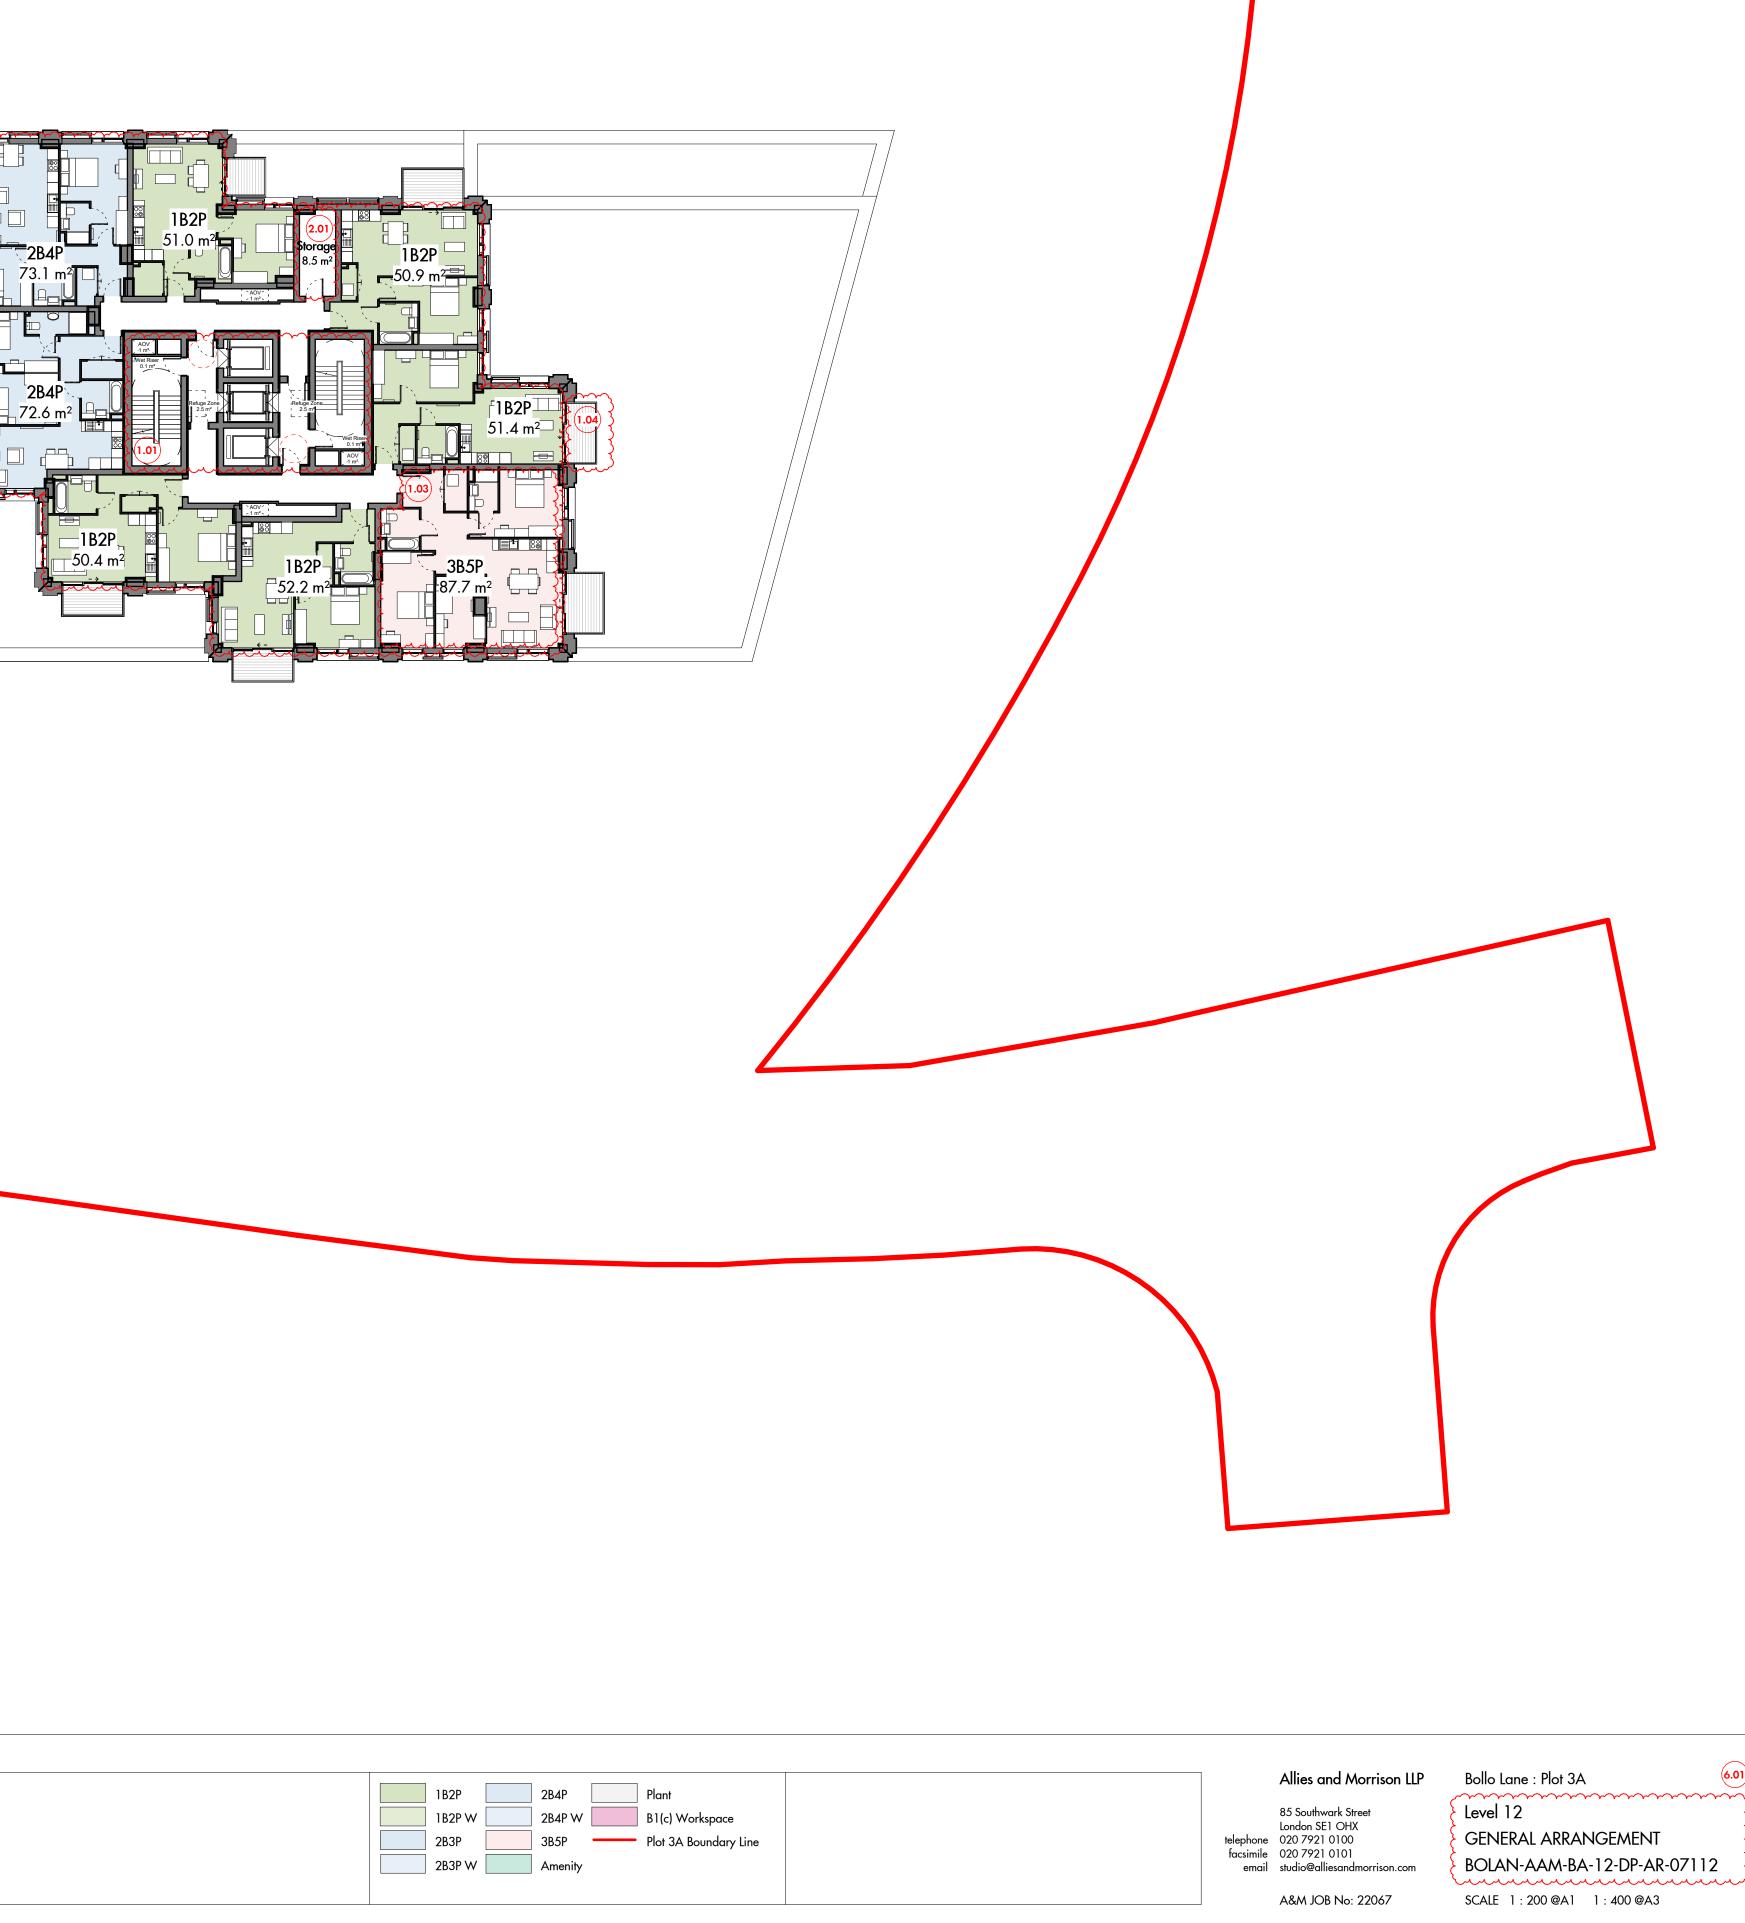

## PLAN NOTES

- 1.01 Residential Core Plan: Amendment to include an alternative means of escape.
- 1.02 Residential Accommodation: Amendments to the tower and podium floorplate to accommodate the increased area of the dual stair core whilst achieving minimum Nationally Described Space Standards (NDSS) to residential homes;
  1.03 Residential Accommodation: Amendments to the allocation of accessible homes in response to the amendments to the lift and stair core.
  1.04 Residential Accommodation: Amendments to the amendments to the lift and stair core.
- 1.04 Residential Accommodation: Amendments to the location and/ or size of private balconies in response to the amendments to the lift and stair core.
- 2.01 Plant Accommodation: Amendments to the 2.01 Fram Accommodation. Amendments to me location, quantum and sizing of building plant and servicing required.
  6.01 Amendments to the Drawing title and number. Please refer to Document issue register.

GENERAL ARRANGEMENT BOLAN-AAM-BA-12-DP-AR-07112 

(6.01)