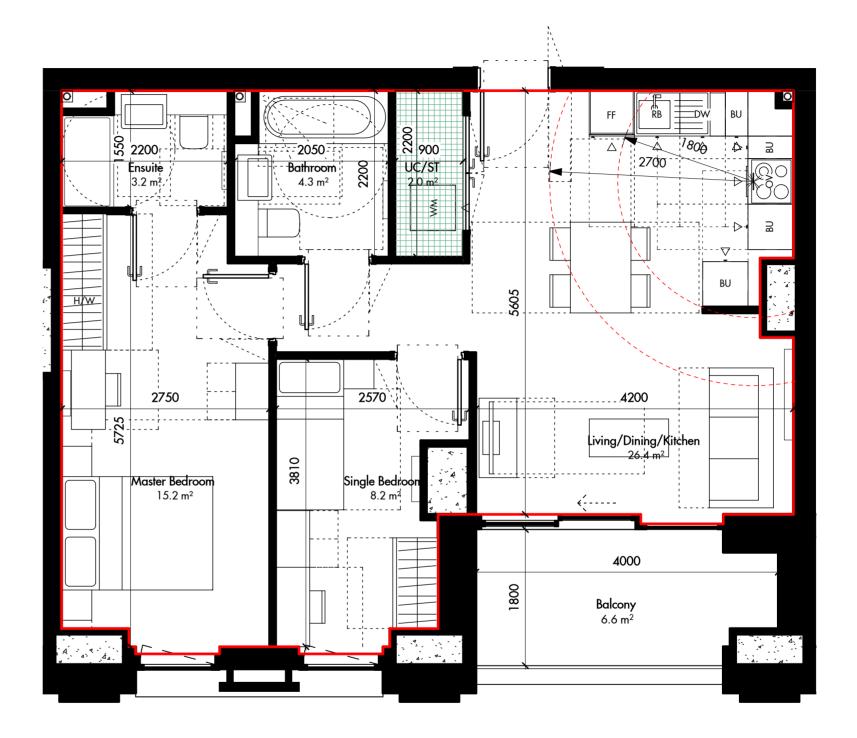

| Unit Type | Occupancy | NSA                 | Number of Units |
|-----------|-----------|---------------------|-----------------|
|           |           |                     |                 |
| 204       | 2B3P      | 62.5 m <sup>2</sup> | 2               |

## Allies and Morrison LLP

85 Southwark Street London SET OHX telephone facsimile 020 7921 0101 email studio@alliesandmorrison.com

A&M JOB No: 22067

Bollo Lane : Plot 3A

2B3P\_A\_Type204

UNIT TYPE

BOLAN-AAM-BA-ZZ-DP-AR-07612