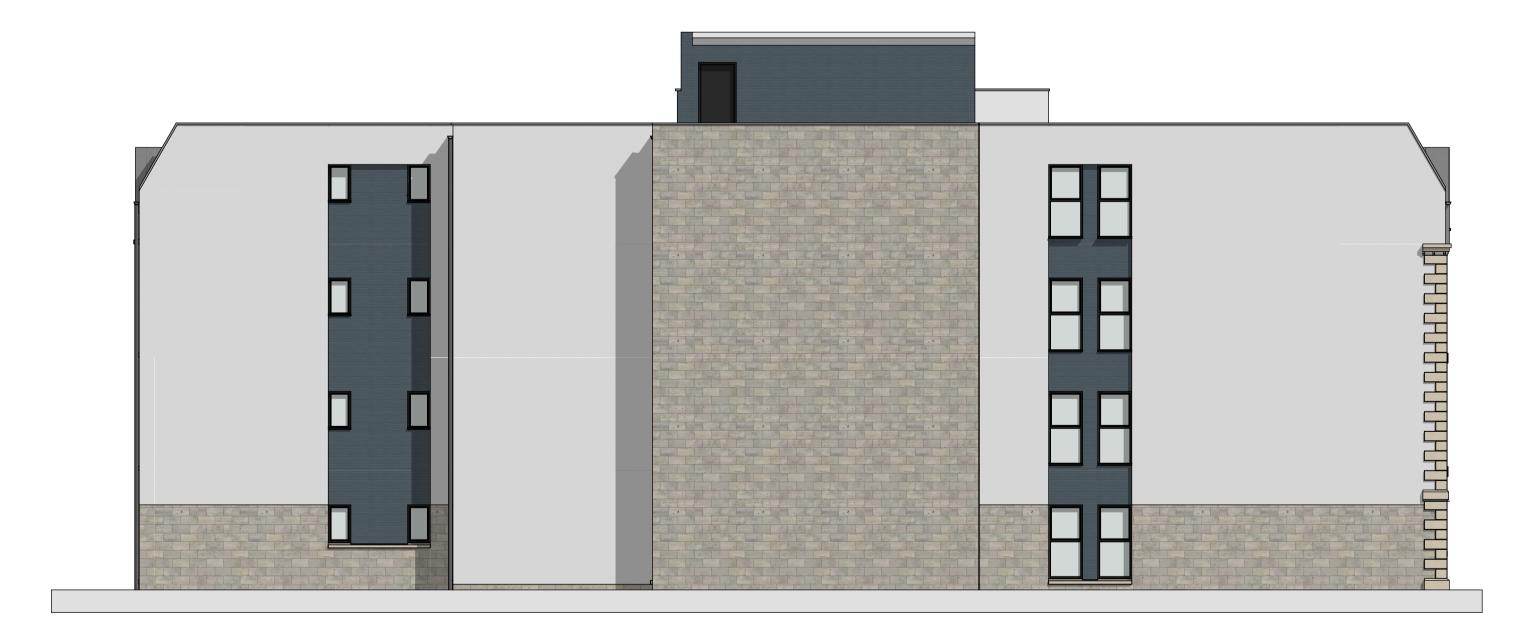

NORTH ELEVATION | 1:100

SOUTH ELEVATION | 1:100

EAST ELEVATION | 1:100

WEST ELEVATION | 1:100

Project No.

1165

Drawing No.

Rev.

## MATERIAL DESCRIPTION

ROOF

PITCHED ROOF - SLATE FINISH FLAT ROOF - SINGLE PLY MEMBRANE COLOUR : SLATE GREY

SOFFITS & FASCIAS -COMPOSITE BOARD - SLATE GREY.

**EXTERNAL WALLS** 

EAST (HIGH STREET) ELEVATION
STONE TO GROUND FLOOR WITH BASECOURSE,
QUOINS, CILLS, LINTELS, JAMBS AND DENTALS COLOURS TO MATCH ADJACENT BUILDING.
WETDASH ROUGHCAST TO FIRST FLOOR AND
ABOVE - COLOUR: WHITE

DORMERS
COMPOSITE BOARD : SLATE GREY.

NORTH, SOUTH & WEST ELEVATION RECONSTRUCTED COURSED STONE WORK -COLOUR : BUFF.

WETDASH ROUGHCAST - COLOUR : WHITE.
COMPOSITE CLADDING PANELS - COLOUR :
ANTHRACITE
DORMERS

COMPOSITE BOARD - COLOUR : SLATE GREY.

## WINDOWS & DOORS

MAIN FACADE WINDOWS TO BE SASH AND CASE AESTHETIC
DOUBLE GLAZED UPVC FRAMED - COLOUR : WHITE
WITH OPENING FUNCTION OF FIXED BOTTOM PANE
AND FULLY REVERSIBLE TOP PANE.

NORTH, SOUTH & WEST ELEVATION WINDOWS AND DOORS TO BE DOUBLE GLAZED UPVC FRAMED - COLOUR : ANTHRACITE WITH TILT AND TURN OPENING FUNCTION.

EXTERNAL DOOR TO BE TIMBER - COLOUR - ANTHRACITE.

CUTTERS & DOWNDIRES

GUTTERS & DOWNPIPES

POWDER COATED ALUMINIUM HALF ROUND GUTTER AND DOWNPIPES - COLOUR : SLATE GREY.

DRAWING TO BE READ IN CONJUNCTION WITH STRUCTURAL ENGINEER'S DETAILS AND SPECIFICATION.
ENGINEER'S DETAILS TO TAKE PRECEDENCE.