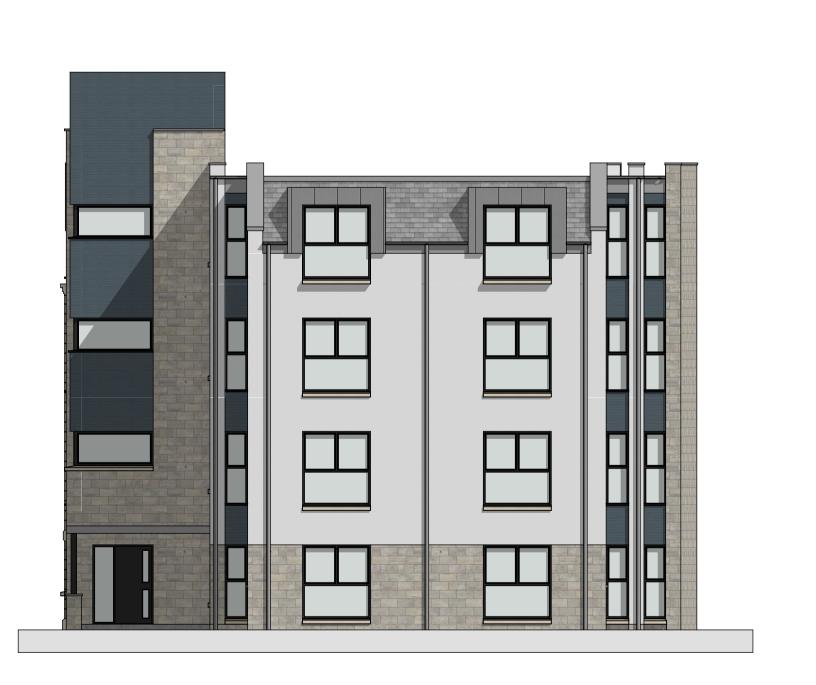

NORTH ELEVATION | 1:100

SOUTH ELEVATION | 1:100

EAST ELEVATION | 1:100

WEST ELEVATION | 1:100

Project No.

1165

Drawing No.

Rev.

## MATERIAL DESCRIPTION

ROOF

PITCHED ROOF - SLATE FINISH FLAT ROOF - SINGLE PLY MEMBRANE COLOUR : SLATE GREY

SOFFITS & FASCIAS -COMPOSITE BOARD - SLATE GREY.

**EXTERNAL WALLS** 

EAST (HIGH STREET) ELEVATION
STONE TO GROUND FLOOR WITH BASECOURSE,
QUOINS, CILLS, LINTELS, JAMBS AND DENTALS COLOURS TO MATCH ADJACENT BUILDING.
WETDASH ROUGHCAST TO FIRST FLOOR AND
ABOVE - COLOUR: WHITE

DORMERS
COMPOSITE BOARD : SLATE GREY.

NORTH, SOUTH & WEST ELEVATION RECONSTRUCTED COURSED STONE WORK -COLOUR : BUFF.

WETDASH ROUGHCAST - COLOUR : WHITE.
COMPOSITE CLADDING PANELS - COLOUR :
ANTHRACITE
DORMERS

COMPOSITE BOARD - COLOUR : SLATE GREY.

## WINDOWS & DOORS

MAIN FACADE WINDOWS TO BE SASH AND CASE AESTHETIC
DOUBLE GLAZED UPVC FRAMED - COLOUR : WHITE
WITH OPENING FUNCTION OF FIXED BOTTOM PANE
AND FULLY REVERSIBLE TOP PANE.

NORTH, SOUTH & WEST ELEVATION WINDOWS AND DOORS TO BE DOUBLE GLAZED UPVC FRAMED - COLOUR : ANTHRACITE WITH TILT AND TURN OPENING FUNCTION.

EXTERNAL DOOR TO BE TIMBER - COLOUR - ANTHRACITE.

CUTTERS & DOWNDIRES

GUTTERS & DOWNPIPES

POWDER COATED ALUMINIUM HALF ROUND GUTTER AND DOWNPIPES - COLOUR : SLATE GREY.

DRAWING TO BE READ IN CONJUNCTION WITH STRUCTURAL ENGINEER'S DETAILS AND SPECIFICATION.
ENGINEER'S DETAILS TO TAKE PRECEDENCE.