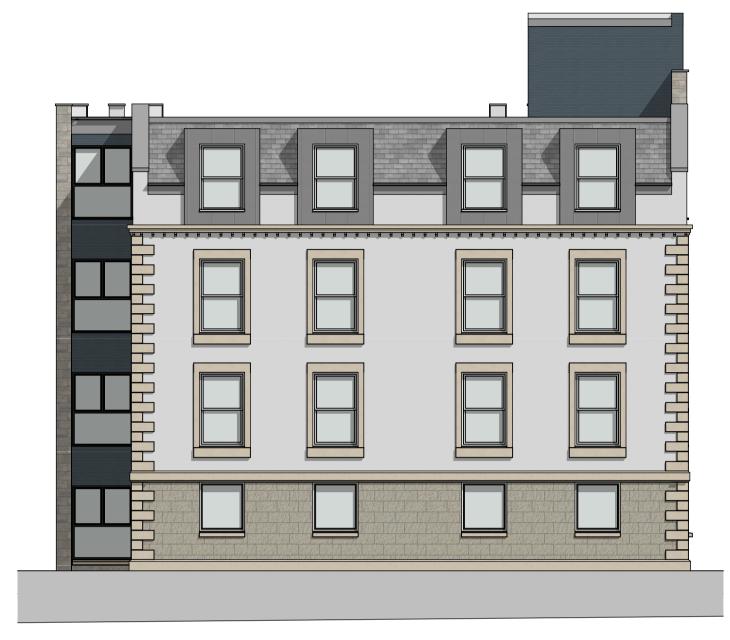

NORTH ELEVATION | 1:100

SOUTH ELEVATION | 1:100

EAST ELEVATION | 1:100

WEST ELEVATION | 1:100

Project No.

1165

Drawing No.

Rev.

## MATERIAL DESCRIPTION

ROOF

PITCHED ROOF - SLATE FINISH FLAT ROOF - SINGLE PLY MEMBRANE COLOUR : SLATE GREY

SOFFITS & FASCIAS -COMPOSITE BOARD - SLATE GREY.

**EXTERNAL WALLS** 

EAST (HIGH STREET) ELEVATION
STONE TO GROUND FLOOR WITH BASECOURSE,
QUOINS, CILLS, LINTELS, JAMBS AND DENTALS COLOURS TO MATCH ADJACENT BUILDING.
WETDASH ROUGHCAST TO FIRST FLOOR AND
ABOVE - COLOUR: WHITE

DORMERS
COMPOSITE BOARD : SLATE GREY.

NORTH, SOUTH & WEST ELEVATION RECONSTRUCTED COURSED STONE WORK -COLOUR : BUFF.

WETDASH ROUGHCAST - COLOUR : WHITE.
COMPOSITE CLADDING PANELS - COLOUR :
ANTHRACITE
DORMERS

COMPOSITE BOARD - COLOUR : SLATE GREY.

## WINDOWS & DOORS

MAIN FACADE WINDOWS TO BE SASH AND CASE AESTHETIC
DOUBLE GLAZED UPVC FRAMED - COLOUR : WHITE
WITH OPENING FUNCTION OF FIXED BOTTOM PANE
AND FULLY REVERSIBLE TOP PANE.

NORTH, SOUTH & WEST ELEVATION WINDOWS AND DOORS TO BE DOUBLE GLAZED UPVC FRAMED - COLOUR : ANTHRACITE WITH TILT AND TURN OPENING FUNCTION.

EXTERNAL DOOR TO BE TIMBER - COLOUR - ANTHRACITE.

CUTTERS & DOWNDIRES

GUTTERS & DOWNPIPES

POWDER COATED ALUMINIUM HALF ROUND GUTTER AND DOWNPIPES - COLOUR : SLATE GREY.

DRAWING TO BE READ IN CONJUNCTION WITH STRUCTURAL ENGINEER'S DETAILS AND SPECIFICATION.
ENGINEER'S DETAILS TO TAKE PRECEDENCE.