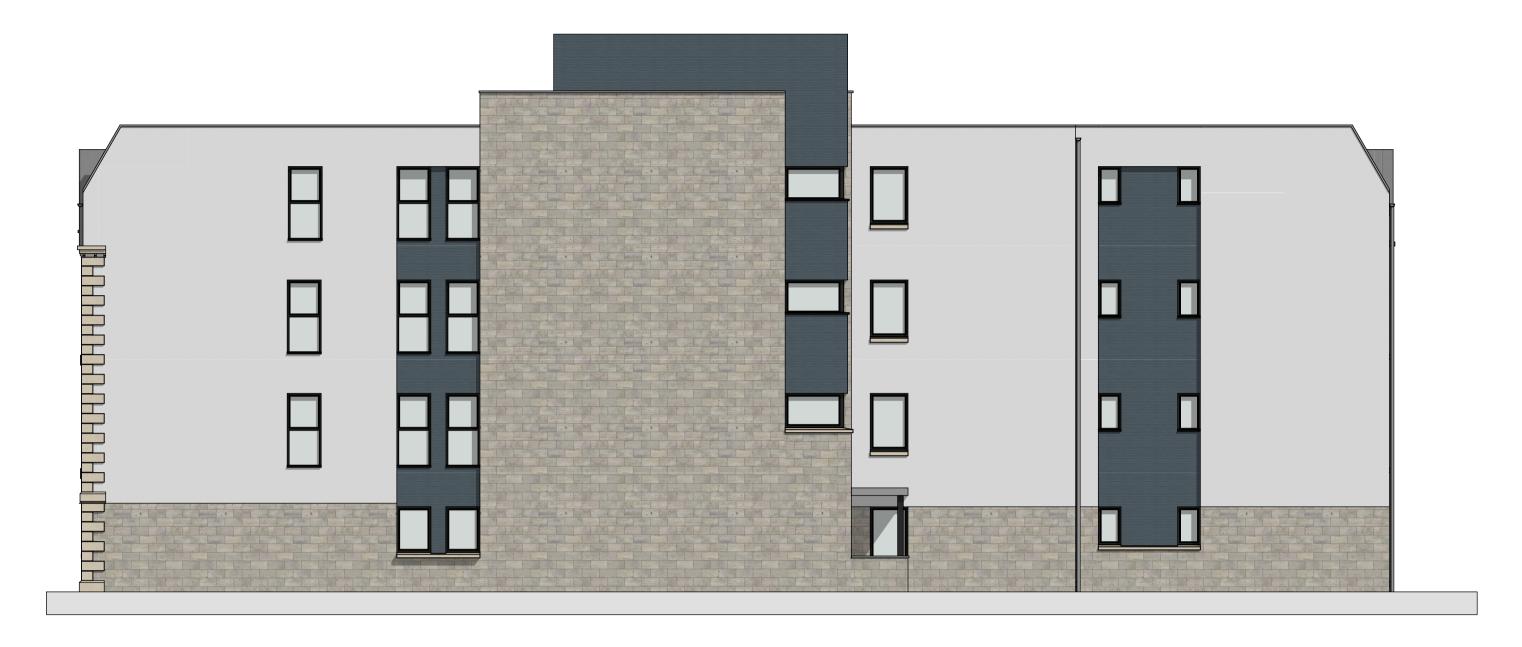

NORTH ELEVATION | 1:100

SOUTH ELEVATION | 1:100

EAST ELEVATION | 1:100

WEST ELEVATION | 1:100

Project No.

1165

Drawing No.

Rev.

## MATERIAL DESCRIPTION

ROOF

PITCHED ROOF - SLATE FINISH FLAT ROOF - SINGLE PLY MEMBRANE COLOUR : SLATE GREY

SOFFITS & FASCIAS -COMPOSITE BOARD - SLATE GREY.

**EXTERNAL WALLS** 

EAST (HIGH STREET) ELEVATION
STONE TO GROUND FLOOR WITH BASECOURSE,
QUOINS, CILLS, LINTELS, JAMBS AND DENTALS COLOURS TO MATCH ADJACENT BUILDING.
WETDASH ROUGHCAST TO FIRST FLOOR AND
ABOVE - COLOUR: WHITE

DORMERS
COMPOSITE BOARD : SLATE GREY.

NORTH, SOUTH & WEST ELEVATION RECONSTRUCTED COURSED STONE WORK -COLOUR : BUFF.

WETDASH ROUGHCAST - COLOUR : WHITE.
COMPOSITE CLADDING PANELS - COLOUR :
ANTHRACITE
DORMERS

COMPOSITE BOARD - COLOUR : SLATE GREY.

## WINDOWS & DOORS

MAIN FACADE WINDOWS TO BE SASH AND CASE AESTHETIC
DOUBLE GLAZED UPVC FRAMED - COLOUR : WHITE
WITH OPENING FUNCTION OF FIXED BOTTOM PANE
AND FULLY REVERSIBLE TOP PANE.

NORTH, SOUTH & WEST ELEVATION WINDOWS AND DOORS TO BE DOUBLE GLAZED UPVC FRAMED - COLOUR : ANTHRACITE WITH TILT AND TURN OPENING FUNCTION.

EXTERNAL DOOR TO BE TIMBER - COLOUR - ANTHRACITE.

CUTTERS & DOWNDIRES

GUTTERS & DOWNPIPES

POWDER COATED ALUMINIUM HALF ROUND GUTTER AND DOWNPIPES - COLOUR : SLATE GREY.

DRAWING TO BE READ IN CONJUNCTION WITH STRUCTURAL ENGINEER'S DETAILS AND SPECIFICATION.
ENGINEER'S DETAILS TO TAKE PRECEDENCE.