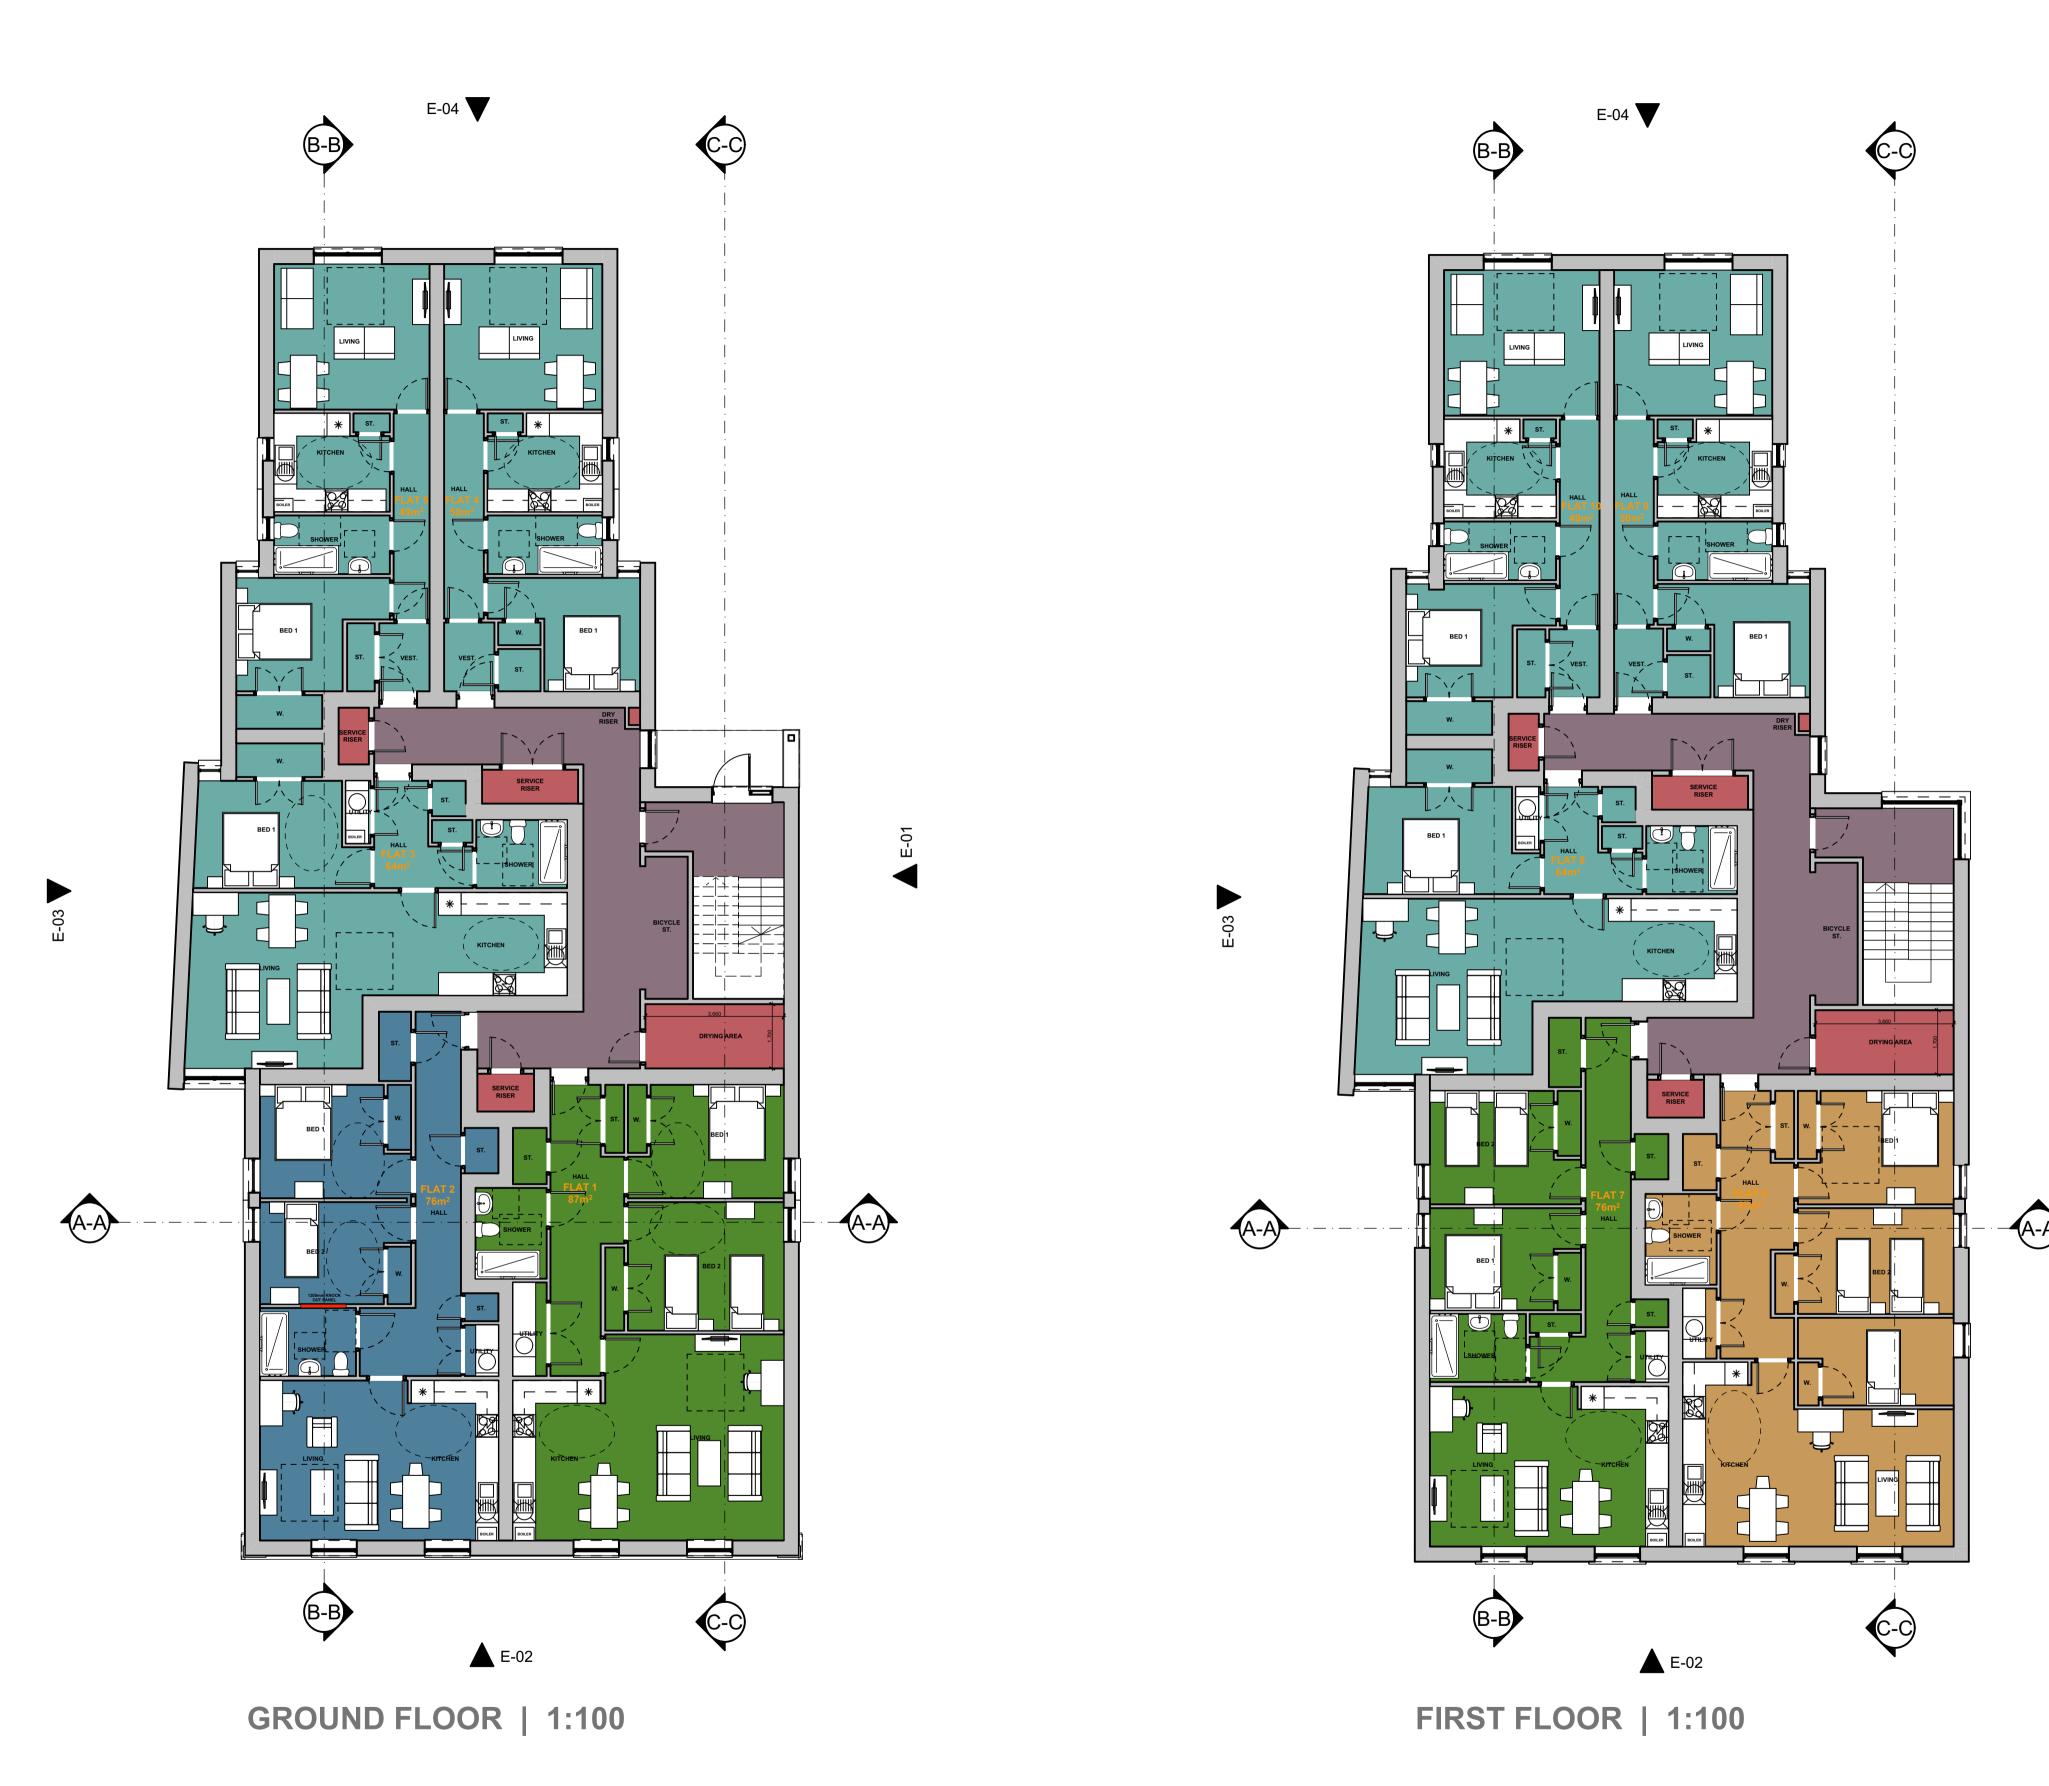

A 21/11/2023 Alterations to Housing Assocations comments.

**AREAS** 

**FLAT 1 (WHEELCHAIR UNIT)** 

2 BED 4 PERSON FLAT FLOOR AREA - 87m<sup>2</sup>

ST. AREA - 2.2m<sup>2</sup> KITCHEN ST. - 2.14m<sup>2</sup> **FLAT 2 (WHEELCHAIR UNIT)** 2 BED 3 PERSON FLAT

FLOOR AREA - 75.9m<sup>2</sup> ST. AREA - 3.3m<sup>2</sup> KITCHEN ST. - 2.14m<sup>2</sup>

**FLAT 3 (WHEELCHAIR UNIT)** 

1 BED 2 PERSON FLAT FLOOR AREA - 64m<sup>2</sup>

ST. AREA - 1.5m<sup>2</sup> KITCHEN ST. - 3.14m<sup>2</sup>

**FLAT 4, 9, 14 & 19 (GENERAL UNIT)** 

1 BED 2 PERSON FLAT FLOOR AREA - 50m<sup>2</sup> ST. AREA - 1.75m<sup>2</sup>

KITCHEN ST. - 1.95m<sup>2</sup> **FLAT 5, 10, 15 & 20 (GENERAL UNIT)** 1 BED 2 PERSON FLAT

FLOOR AREA - 49m<sup>2</sup> ST. AREA - 1.75m<sup>2</sup> KITCHEN ST. - 1.95m<sup>2</sup>

**FLAT 6, 11 & 16 (GENERAL UNIT)** 3 BED 5 PERSON FLAT FLOOR AREA - 87m<sup>2</sup> ST. AREA - 1.5m<sup>2</sup>

KITCHEN ST. - 3.14m<sup>2</sup> **FLAT 7, 12 & 17 (GENERAL UNIT)** 2 BED 4 PERSON FLAT

FLOOR AREA - 75.9m<sup>2</sup> ST. AREA - 4m<sup>2</sup> KITCHEN ST. - 2.14m<sup>2</sup>

**FLAT 8, 13 & 18 (GENERAL UNIT)** 

1 BED 2 PERSON FLAT FLOOR AREA - 64m<sup>2</sup> ST. AREA - 1.5m<sup>2</sup> KITCHEN ST. - 3.14m<sup>2</sup>

1 BED 2 PERSON FLATTED DWELLING

2 BED 3 PERSON FLATTED DWELLING

2 BED 4 PERSON FLATTED DWELLING

3 BED 5 PERSON FLATTED DWELLING

COMMUNAL AREA

**UTILITY AREAS** 

ENGINEER'S DETAILS AND SPECIFICATION. ENGINEER'S DETAILS TO TAKE PRECEDENCE.

DRAWING TO BE READ IN CONJUNCTION WITH STRUCTURAL

CONTRACTOR TO VERIFY ALL DIMENSIONS ON SITE.

**FLATTED DEVELOPMENT AT** 60 - 62 HIGH STREET ARBROATH, ANGUS

GEORGE MARTIN BUILDERS LTD

**GROUND & FIRST FLOOR PLANS** 

| Date 44 2022 |       | Drawn By           |                   |  |
|--------------|-------|--------------------|-------------------|--|
| 11.2023      |       | KM                 |                   |  |
| 01- @ 44     |       | Duning the Defense |                   |  |
| Scale @ A1   | •     |                    | Project Reference |  |
| 1:100        | 1:100 |                    | NEW BUILD         |  |
|              |       |                    |                   |  |
| Project No.  | Туре  | Drawing No.        | Rev.              |  |
| 1165         |       | 007                | Α                 |  |
|              |       |                    |                   |  |
| -            | Type  | -                  | Rev.              |  |