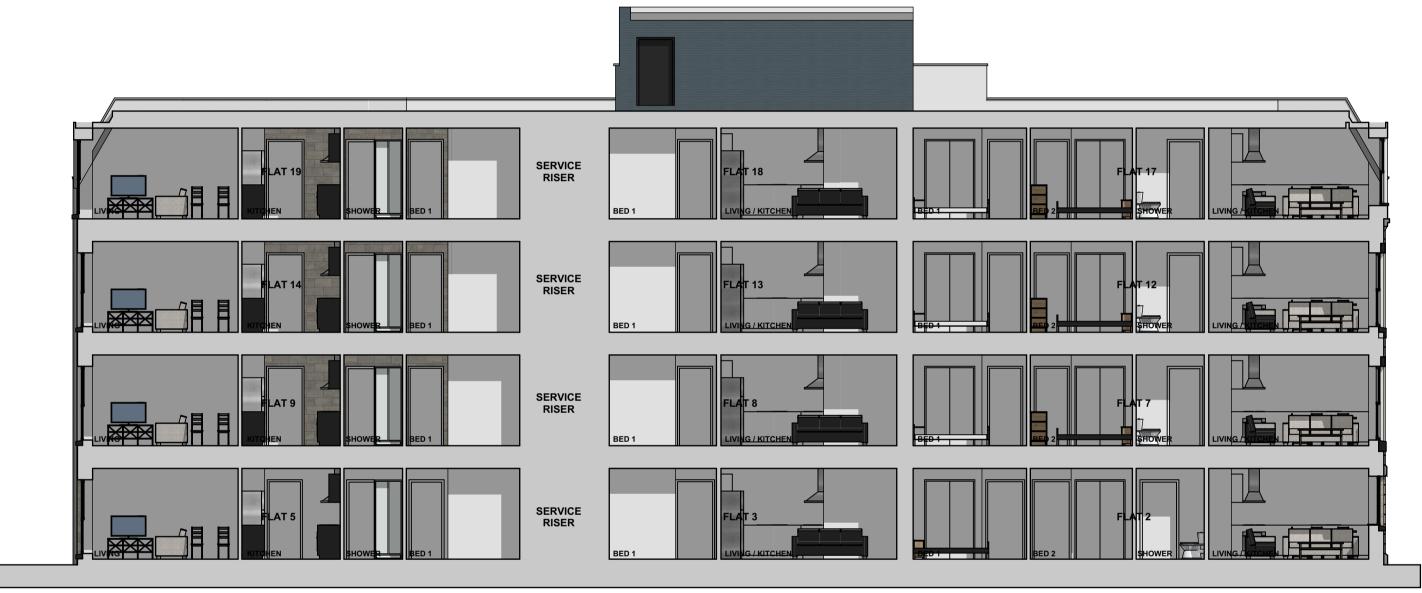

**SECTION A-A | 1:100** 

**SECTION B-B | 1:100** 

**SECTION C-C | 1:100** 

010\_PROPOSED SECTIONS | A1

Project No.
1165

Drawing No.
010

Rev.

DRAWING TO BE READ IN CONJUNCTION WITH STRUCTURAL ENGINEER'S DETAILS AND SPECIFICATION.
ENGINEER'S DETAILS TO TAKE PRECEDENCE.

GEORGE MARTIN BUILDERS LTD

PROPOSED SECTIONS

| Date 12.2023        |          | Drawn By  KM                | •    |  |
|---------------------|----------|-----------------------------|------|--|
| Scale @ A1<br>1:100 |          | Project Reference NEW BUILD |      |  |
| Project No. 1165    | Type WIP | Drawing No.                 | Rev. |  |