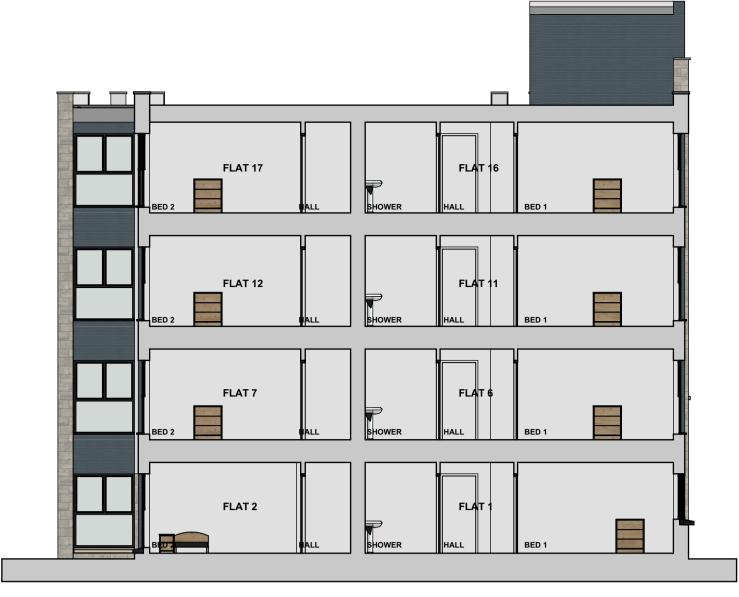

**SECTION A-A | 1:100** 

**SECTION B-B | 1:100** 

**SECTION C-C | 1:100** 

010\_PROPOSED SECTIONS | A1

Project No.
1165

Drawing No.
010

Rev.

DRAWING TO BE READ IN CONJUNCTION WITH STRUCTURAL ENGINEER'S DETAILS AND SPECIFICATION.
ENGINEER'S DETAILS TO TAKE PRECEDENCE.

GEORGE MARTIN BUILDERS LTD

PROPOSED SECTIONS

| Date 12.2023        |          | Drawn By  KM                | •    |  |
|---------------------|----------|-----------------------------|------|--|
| Scale @ A1<br>1:100 |          | Project Reference NEW BUILD |      |  |
| Project No. 1165    | Type WIP | Drawing No.                 | Rev. |  |