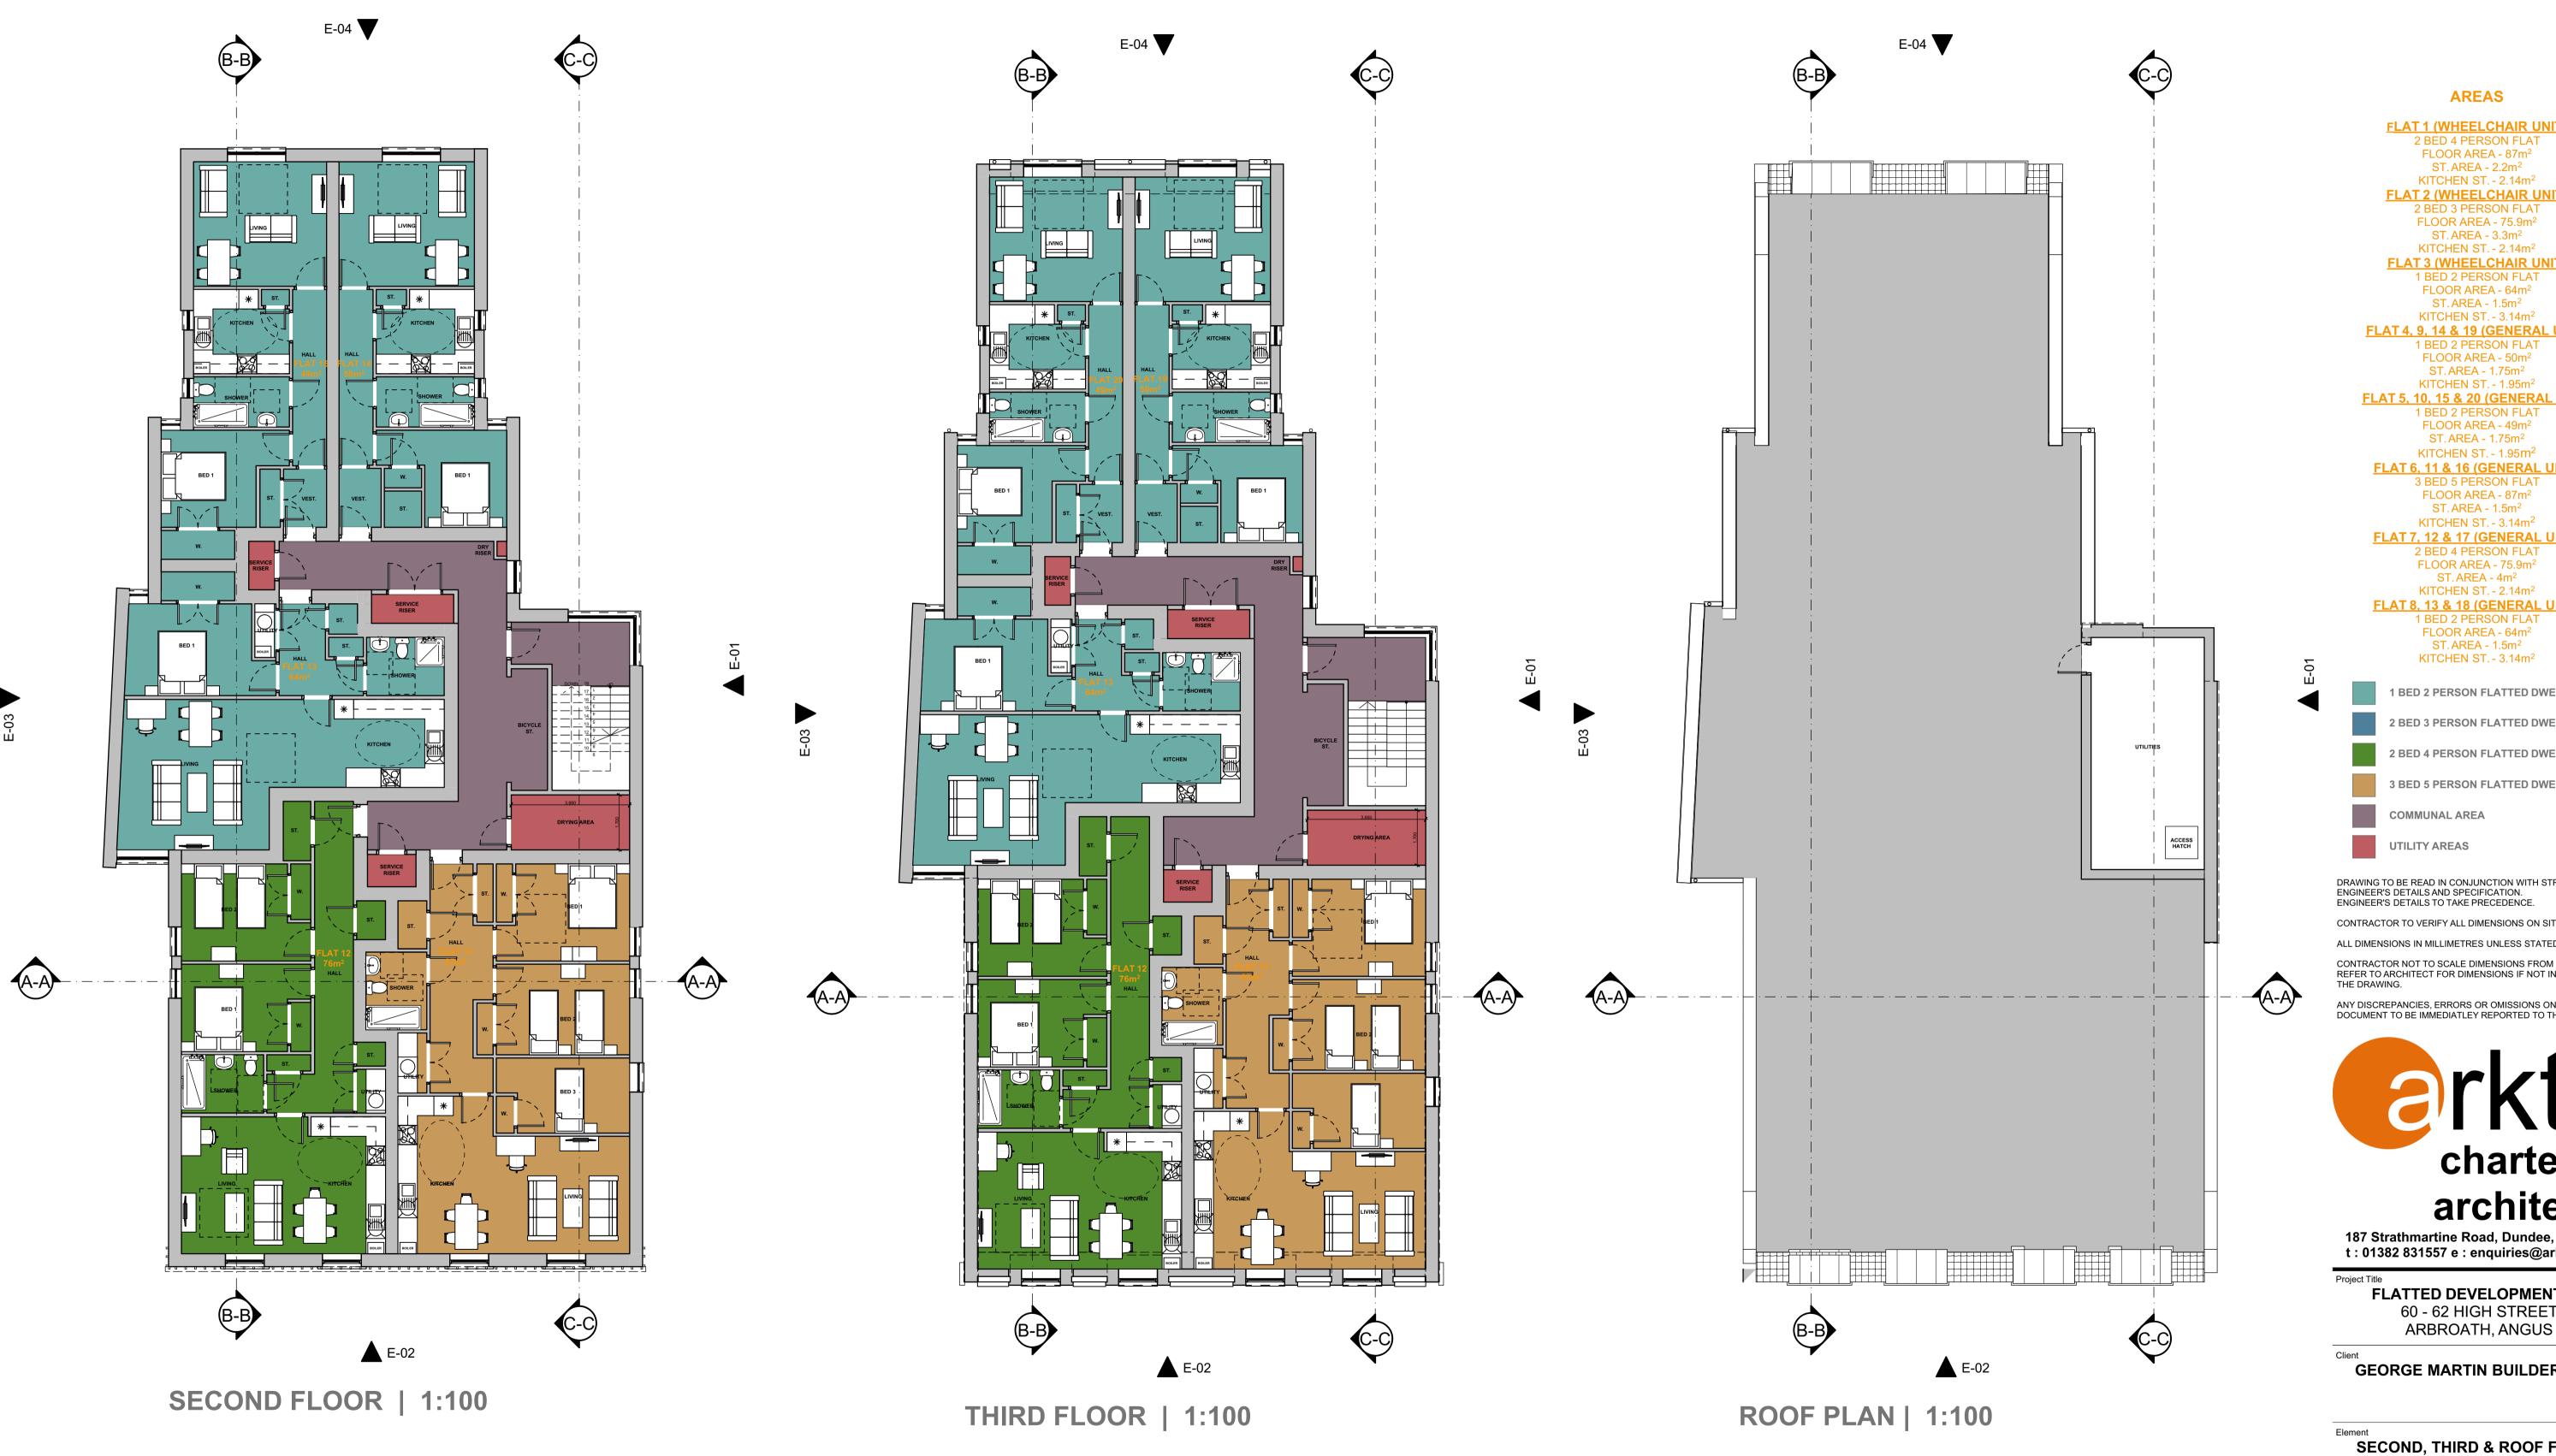

**AREAS** 

**FLAT 1 (WHEELCHAIR UNIT)** 2 BED 4 PERSON FLAT FLOOR AREA - 87m<sup>2</sup> ST. AREA - 2.2m<sup>2</sup>

KITCHEN ST. - 2.14m<sup>2</sup> **FLAT 2 (WHEELCHAIR UNIT)** 2 BED 3 PERSON FLAT FLOOR AREA - 75.9m<sup>2</sup> ST. AREA - 3.3m<sup>2</sup>

KITCHEN ST. - 2.14m<sup>2</sup> **FLAT 3 (WHEELCHAIR UNIT)** 

1 BED 2 PERSON FLAT FLOOR AREA - 64m<sup>2</sup>

ST. AREA - 1.5m<sup>2</sup> KITCHEN ST. - 3.14m<sup>2</sup>

**FLAT 4, 9, 14 & 19 (GENERAL UNIT)** 1 BED 2 PERSON FLAT FLOOR AREA - 50m<sup>2</sup> ST. AREA - 1.75m<sup>2</sup>

KITCHEN ST. - 1.95m<sup>2</sup> **FLAT 5, 10, 15 & 20 (GENERAL UNIT)** 1 BED 2 PERSON FLAT FLOOR AREA - 49m<sup>2</sup>

ST. AREA - 1.75m<sup>2</sup>

KITCHEN ST. - 1.95m<sup>2</sup> **FLAT 6, 11 & 16 (GENERAL UNIT)** 3 BED 5 PERSON FLAT FLOOR AREA - 87m<sup>2</sup> ST. AREA - 1.5m<sup>2</sup>

KITCHEN ST. - 3.14m<sup>2</sup> **FLAT 7, 12 & 17 (GENERAL UNIT)** 2 BED 4 PERSON FLAT FLOOR AREA - 75.9m<sup>2</sup>

ST. AREA - 4m<sup>2</sup> KITCHEN ST. - 2.14m<sup>2</sup>

**FLAT 8, 13 & 18 (GENERAL UNIT)** 1 BED 2 PERSON FLAT FLOOR AREA - 64m<sup>2</sup>

KITCHEN ST. - 3.14m<sup>2</sup> 1 BED 2 PERSON FLATTED DWELLING

ST. AREA - 1.5m<sup>2</sup>

2 BED 3 PERSON FLATTED DWELLING

2 BED 4 PERSON FLATTED DWELLING 3 BED 5 PERSON FLATTED DWELLING

COMMUNAL AREA

DRAWING TO BE READ IN CONJUNCTION WITH STRUCTURAL

ENGINEER'S DETAILS TO TAKE PRECEDENCE

CONTRACTOR TO VERIFY ALL DIMENSIONS ON SITE.

CONTRACTOR NOT TO SCALE DIMENSIONS FROM DRAWINGS. REFER TO ARCHITECT FOR DIMENSIONS IF NOT INDICATED ON

ANY DISCREPANCIES, ERRORS OR OMISSIONS ON THIS

187 Strathmartine Road, Dundee, DD3 8BL t : 01382 831557 e : enquiries@arktx.co.uk

**FLATTED DEVELOPMENT AT** 60 - 62 HIGH STREET

GEORGE MARTIN BUILDERS LTD

**SECOND, THIRD & ROOF FLOOR** 

|             | I LANO |                   |      |
|-------------|--------|-------------------|------|
| Date        |        | Drawn By          |      |
| 11.2023     |        | KM                |      |
| Scale @ A1  |        | Project Reference |      |
| 1:100       |        | NEW BUILD         |      |
| Project No. | Туре   | Drawing No.       | Rev. |
| 1165        | 71     | 008               |      |