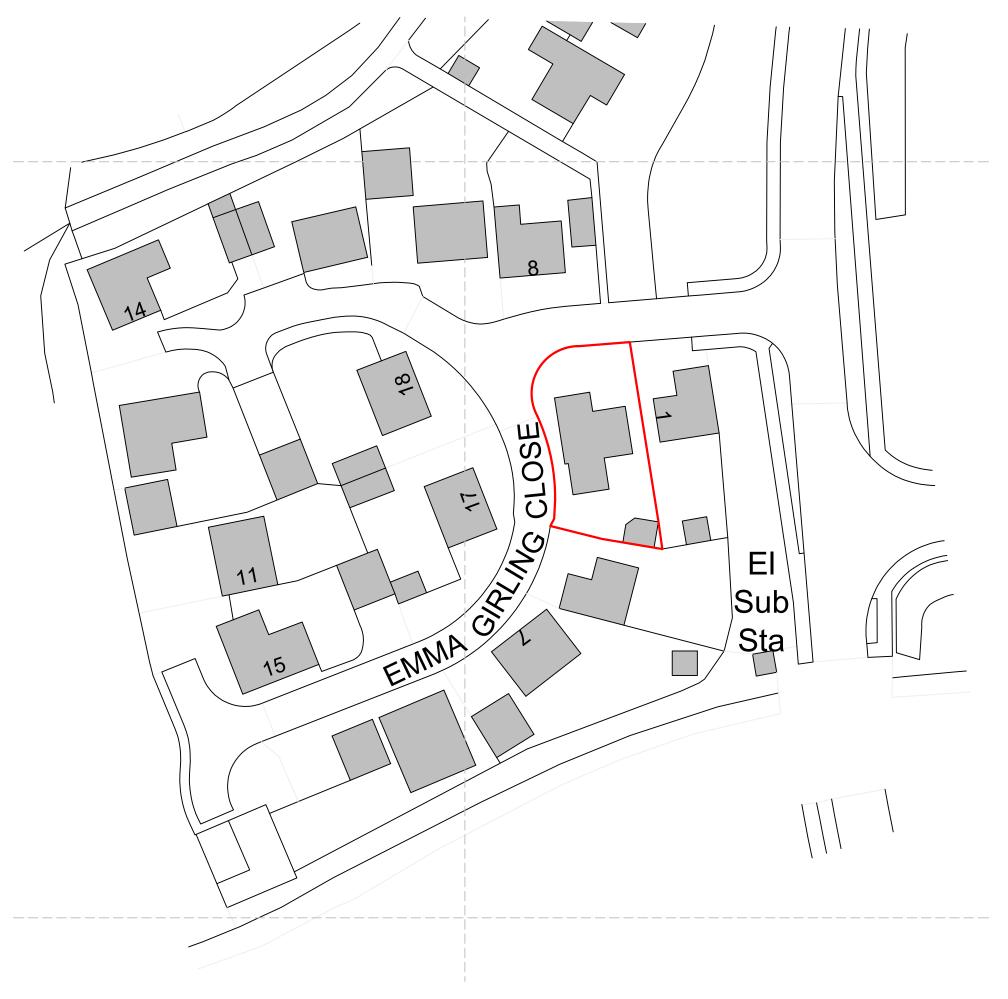

Ordnance Survey, (c) Crown Copyright 2023. All rights reserved. Licence number 100022432

50m 1:500■

© This drawing and design are copyright.

Do not scale from this drawing. Use only figured dimensions. If in doubt, ask All dimensions are to be checked on site.

3 Emma Girling Close, Hadleigh, Suffolk, IP7 6FH

Client George De-Larabell

Drawing Title Site Location Plan

Drawing Status Preliminary

1:500 Dec 2023

Drawing Number 4503-01

© 2022 Patrick Allen & Associates Limited | Registered No: 4694261