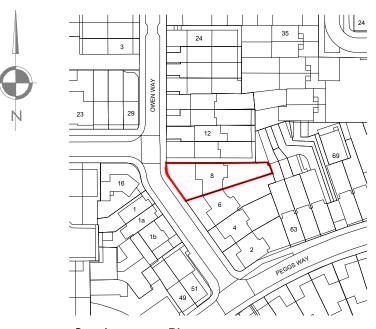

Site Location Plan Ordnance Survey 100053143

| NOTES                                                                                                              | ORIGINAL A3 | 0m 10 20 30 40 50 60 70 80 90 100m                                                                                                                                                                            |                                                                                                                                                                                                                                                                                                                                                                                                                                                                                                                                                                                                                                                                                                                                                                                                                           |  |
|--------------------------------------------------------------------------------------------------------------------|-------------|---------------------------------------------------------------------------------------------------------------------------------------------------------------------------------------------------------------|---------------------------------------------------------------------------------------------------------------------------------------------------------------------------------------------------------------------------------------------------------------------------------------------------------------------------------------------------------------------------------------------------------------------------------------------------------------------------------------------------------------------------------------------------------------------------------------------------------------------------------------------------------------------------------------------------------------------------------------------------------------------------------------------------------------------------|--|
| NOTE: Site boundary information taken from OS Data and does not necessarily indicate legal title deed information. |             | 1:1250                                                                                                                                                                                                        | RYTER PLANNING LTD ACCEPT NO RESPONSIBILITY FOR ANY COSTS, LOSSES, CLAIMS HOWSDEVER ARXING FROM THESE DRAWINGS,<br>SPECIFICATIONS AND RELATED DOCUMENTS UNLESS THERE IS FULL COMPLIANCE WITH THE CLIENT AND ANY AUTHORIZED USER (APPOINTED<br>BUILDER) OF THE FOLLOWING:<br>I. ALL BOUNDARIES, DIMENSIONS AND LEVELS ARE FOR GUIDANCE ONLY AND MUST BE CHECKED ON SITE BEFORE<br>CONSTRUCTION AND ANY DISCREPANCIES ARE TO BE REPORTED TO THE PLANNER / DESIGNER.<br>2. FOR CONSTRUCTION PURPOSES, USE GIVEN DIMENSIONS ONLY AND <u>DO NOT SCALE</u> .<br>3. FOR THE PURPOSE OF COORDINATION, ALL RELEVANT PARTIES MUST CHECK THIS INFORMATION PRIOR TO<br>IMPLEMENTATION AND REPORT ANY DISCREPANCIES TO THE DESIGNER.<br>4. SURVEY INFORMATION HAS BEEN TAKEN USING LASER MEASURER AND MAY BE OPEN TO MINOR TOLERANCES. |  |
| CLIENT NAME<br>Mr & Mrs Mak                                                                                        |             | FRYER/PLANNING                                                                                                                                                                                                | ALL SETTING OUT INFORMATION MUST BE CHECKED PRIOR TO CONSTRUCTION BY THE APPOINTED BUILDER TO ENSURE SITE<br>ACCURACY.<br>5. UNDERGROUND DRAINAGE SCHEME IS BASED ON LIMITED ON-SITE SURVEY INFORMATION AND FRYER PLANNING WILL NOT<br>BE HELD RESPONSIBLE FOR ANY DESIGN OR CONSTRUCTION COSTS/IMPLICATIONS RESULTING IN INCORRECT INFORMATION.                                                                                                                                                                                                                                                                                                                                                                                                                                                                          |  |
| COUNTRY<br>United Kingdom                                                                                          |             | RESIDENTIAL DESIGN STUDIO                                                                                                                                                                                     | DO NOT SCALE FROM THESE DRAWINGS <u>UNLESS</u> FOR PLANNING PURPOSES.<br>ALL DESIGN AND DRAWING INFORMATION BELONGS TO FRYER PLANNING LTD. COPYRIGHT PROTECTED © FRYER PLANNING LTD                                                                                                                                                                                                                                                                                                                                                                                                                                                                                                                                                                                                                                       |  |
| DISCIPLINE CODE DISCIPLINE DESCRIPTION<br>A Design                                                                 |             | A: Fryer Planning Ltd, 32 Dovecote Way, Basingstoke, RG24 8HU <b>T:</b> 01256 883013 <b>M:</b> 07935 947897<br>E: lee@fryerplanning.co.uk ₩: www.fryerplanning.co.uk<br>Company Registration Number: 11953874 |                                                                                                                                                                                                                                                                                                                                                                                                                                                                                                                                                                                                                                                                                                                                                                                                                           |  |

| PROJECT<br>8 Owen Way, Basingstol | ke RG24 9GI |        |        |    |
|-----------------------------------|-------------|--------|--------|----|
| DRAWING<br>Site Location Plan     | VING AP     | UCTIC  | N N    | )  |
|                                   | DATE        | DRAWIN | CHEC   | KE |
| 1:1250 @ A3 A3                    | 20.11.23    | LFF    | LFF    |    |
| CONSULTANT PROJECT No             | DRAWING N   | 0      | STATUS | RE |
| 1277                              | 099         |        | PL     | -  |