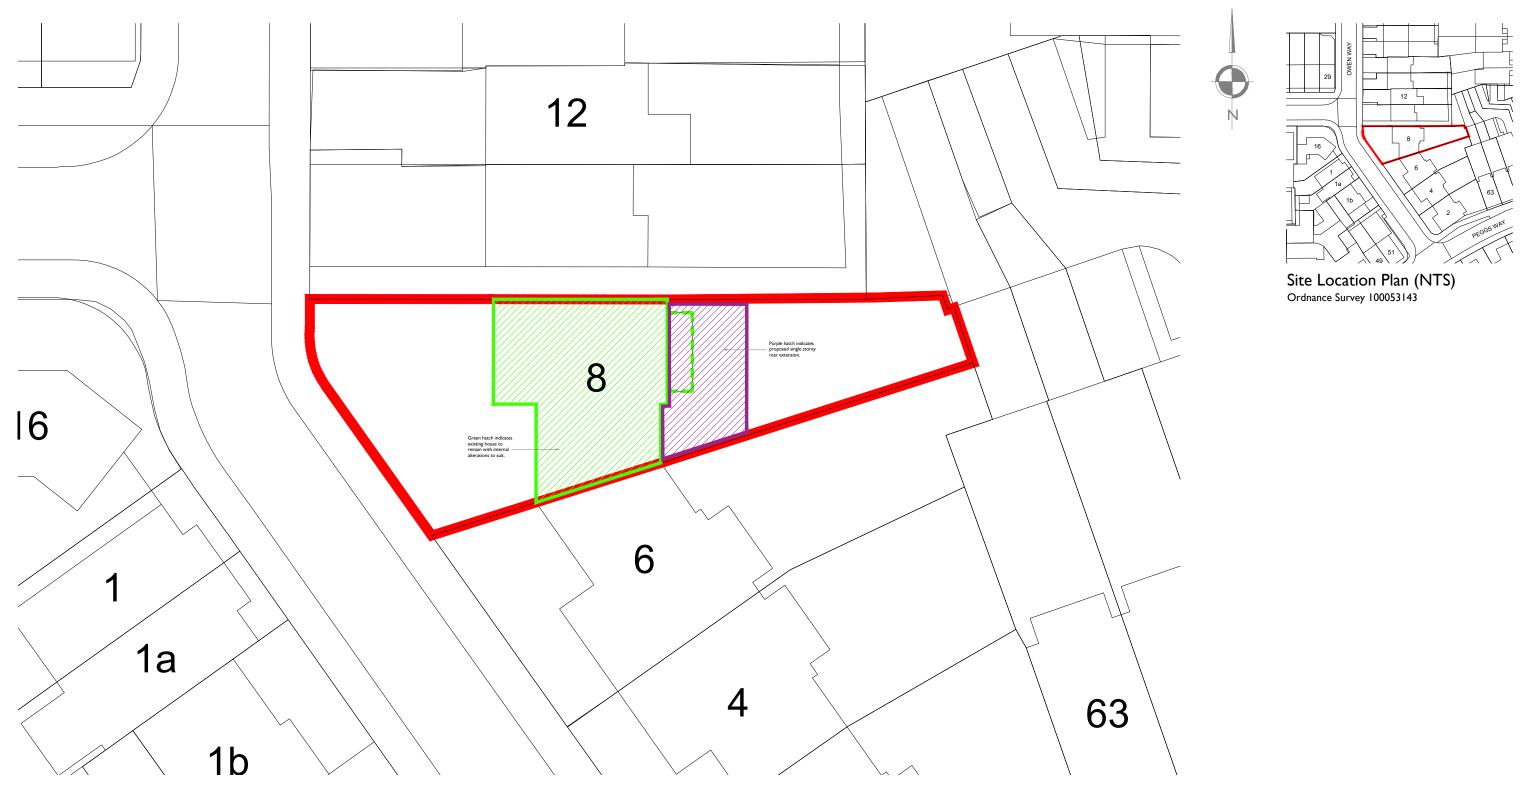

---

Block Plan

| NOTES                                                                                                              | ORIGINAL A3                   | 0m    | 2                                       | 4          |  |
|--------------------------------------------------------------------------------------------------------------------|-------------------------------|-------|-----------------------------------------|------------|--|
| NOTE: Site boundary information taken from OS Data and does not necessarily indicate legal title deed information. |                               |       | 1:200                                   |            |  |
| CLIENT NAME<br>Mr & Mrs Mak                                                                                        |                               |       |                                         |            |  |
| COUNTRY<br>United Kingdom                                                                                          |                               | R     | ESI                                     | DEI        |  |
| DISCIPLINE CODE<br>A                                                                                               | DISCIPLINE DESCRIPTION Design | E: le | ryer Plannir<br>e@fryerpla<br>npany Reg | nning.co.u |  |

ER/PLANNING

8

10

32 Dovecote Way, Basingstoke, RG24 8HU **T:** 01256 883013 **M:** 07935 947897 co.uk **W:** www.fryerplanning.co.uk **tion Number: 11953874** 

12 14 16 18 20m FRYER PLANNING LTD ACCEPT NO RESPONSIBILITY FOR ANY COSTS, LOSSES, CLAIMS HOWSOEVER ARISING FROM THESE DRAWINGS, SPECIFICATIONS AND RELATED DOCUMENTS UNLESS THERE IS FULL COMPLIANCE WITH THE CLIENT AND ANY AUTHORIZED USER (APPOINTED BUILDER) OF THE FOLLOWING: