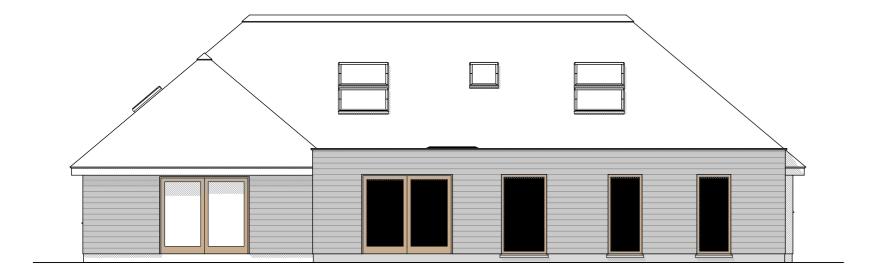

- architect.

  3. No responsibility can be accepted for errors arising on site due to unauthorised variations from the architect's drawing.

  4. This drawing is the copyright of the architect and may not be reproduced without license.

  5. This drawing is prepared for submission in relation to local authority consent. The author accepts no design liability for works constructed on the basis of this drawing.







SW (REAR) ELEVATION 1:100

SE (SIDE) ELEVATION 1:100



NW (SIDE) ELEVATION 1:100

## **MATERIALS**

WALLS:-

WALLS TO RECEIVE CEDRAL WEATHERBOARDING, COLOUR TO BE AGREED

SINGLE PLY ROOF COVERING - COLOUR LEAD GREY

WINDOWS/DOORS:-

PVC-U, COLOUR TO MATCH EXISTING

SLATE CILLS



Alterations and Extension to Dwelling And Associated Works

Treetops, Coach Lane, Redruth, Cornwall, TR15 2TP

ELEVATIONS - PROPOSED

A3 **Aug. 2023** 

Martin Richards Design



email. mail@martinrichardsdesign.co.uk