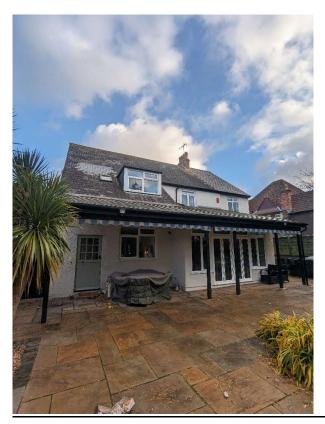

## **DESIGN & ACCESS STATEMENT**

Proposed single storey extension and unenclosed porch to the rear at 96 Devonshire Road, Weston Super Mare BS23 4NX

## **Existing property:**

The existing property is a detached two storey house fronting Devonshire Road, Weston Super Mare.



**FRONT OF PROPERTY** 





## **REAR OF PROPERTY**

## **Proposals:**

The application relates to a Householder application for the single storey extension to the rear at 96 Devonshire Road, Weston Super Mare, BS23 4NX.

Materials used will match existing.

Access to the property will be retained as existing,

See attached drawings: - 736-01 – Location/Block plan as existing

736-02 – Ground floor plan as existing

736-03 – Elevations as existing 736-04 – Section as existing

736-05 – Ground floor plan as proposed

736-06 – Elevations as proposed 736-07 – Section A-A as proposed 736-08 – Section B-B as proposed

736-09 – Location/Block plan as proposed