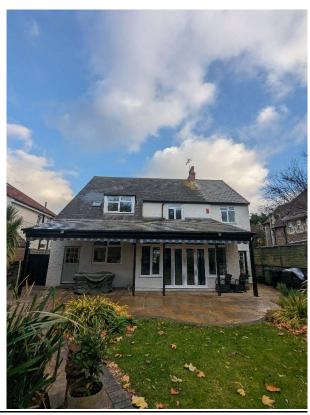

## **DESIGN & ACCESS STATEMENT**

Proposed single storey extension and unenclosed porch to the rear at 96 Devonshire Road, Weston Super Mare BS23 4NX

## **Existing property:**

The existing property is a detached two storey house fronting Devonshire Road, Weston Super Mare.



**FRONT OF PROPERTY** 





## **REAR OF PROPERTY**

## **Proposals:**

The application relates to a Householder application for the single storey extension to the rear at 96 Devonshire Road, Weston Super Mare, BS23 4NX.

Materials used will match existing.

Access to the property will be retained as existing,

See attached drawings: - 736-01 – Location/Block plan as existing

736-02 – Ground floor plan as existing

736-03 – Elevations as existing 736-04 – Section as existing

736-05 – Ground floor plan as proposed

736-06 – Elevations as proposed 736-07 – Section A-A as proposed 736-08 – Section B-B as proposed

736-09 – Location/Block plan as proposed