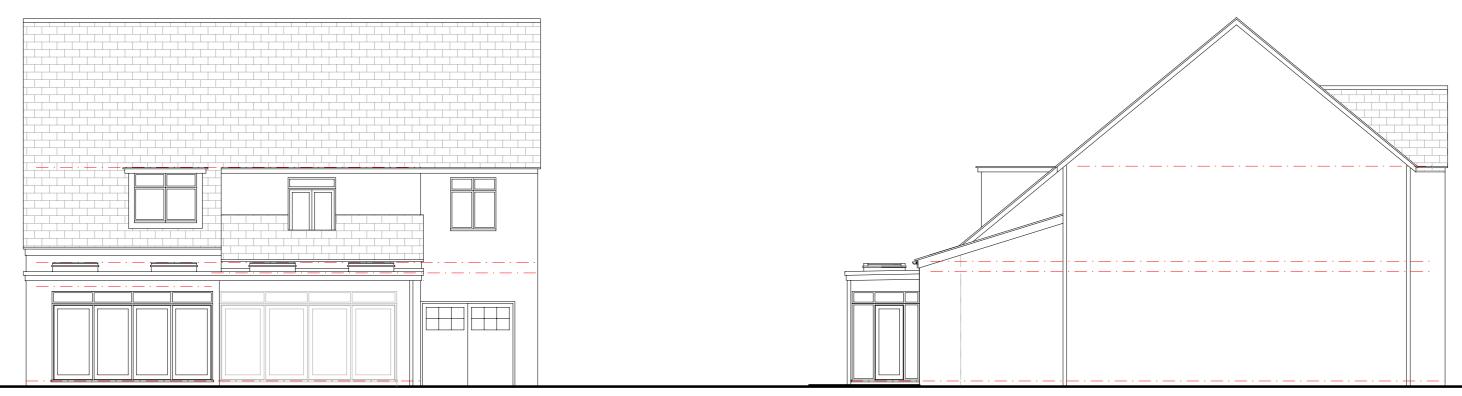

## WEST ELEVATION as PROPOSED

SOUTH ELEVATION as PROPOSED

## NORTH ELEVATION as PROPOSED

1 - Door material changed

9 Scale 1:100

**ELEVATIONS as PROPOSED** 

Proposed single storey extension and unenclosed porch to the rear at 96 Devonshire Road, W.S.M BS23 4NX

Walls - Rendered blockwork to match existing Windows/Doors - Powder coated aluminium Joinery - Dark Grey UPVC to match existing