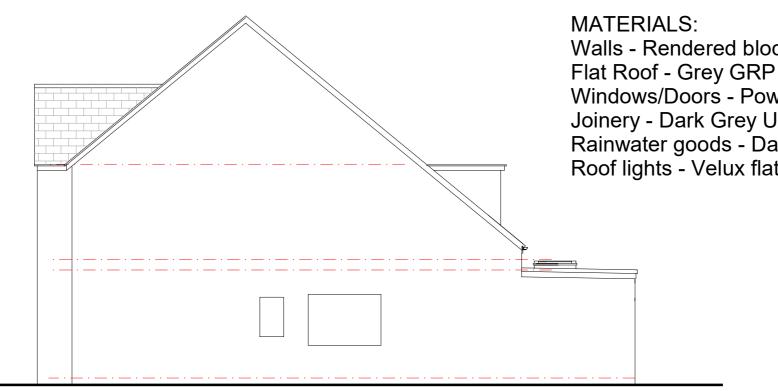

## NORTH ELEVATION as PROPOSED

1 - Door material changed

9 Scale 1:100

**ELEVATIONS as PROPOSED** 

Proposed single storey extension and unenclosed porch to the rear at 96 Devonshire Road, W.S.M BS23 4NX

Walls - Rendered blockwork to match existing Windows/Doors - Powder coated aluminium Joinery - Dark Grey UPVC to match existing

Rainwater goods - Dark Grey UPVC to existing Roof lights - Velux flat roof lights