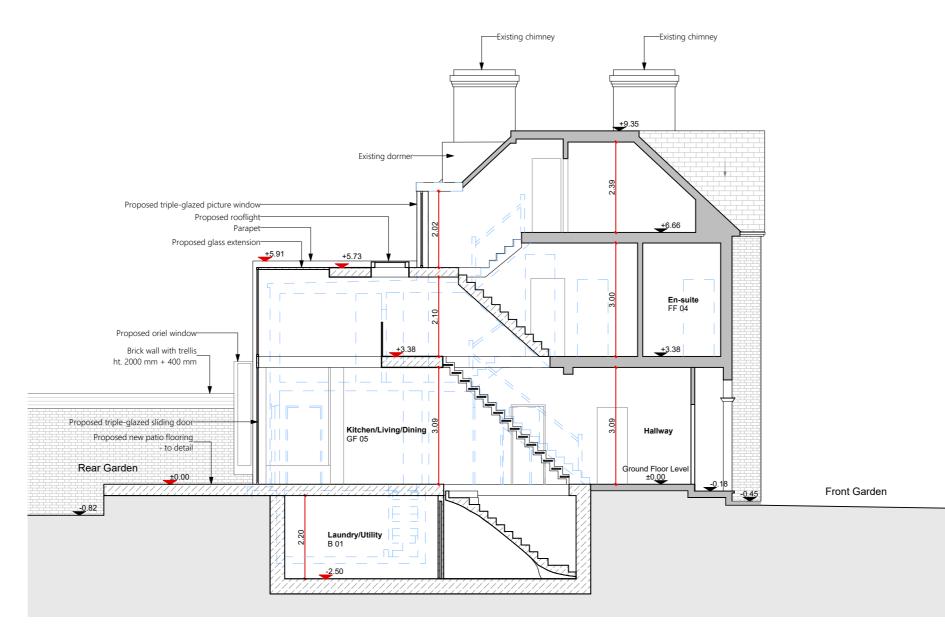

# PROJECT

DRAWING TITLE

Proposed Section A-A

42 Stradella Road, London, SE24 9HA

#### LEVELS

ALL LEVELS ARE IN METRES AND ARE RELATED TO DATUM SET AS GROUND FLOOR LEVEL

|              | <b>drawing number</b><br>8416-A3-P_200 |             |  |  |
|--------------|----------------------------------------|-------------|--|--|
| <b>SCALE</b> | <b>SHEET SIZE</b>                      | <b>DATE</b> |  |  |
| 1:100        | A3                                     | 05.10.2023  |  |  |