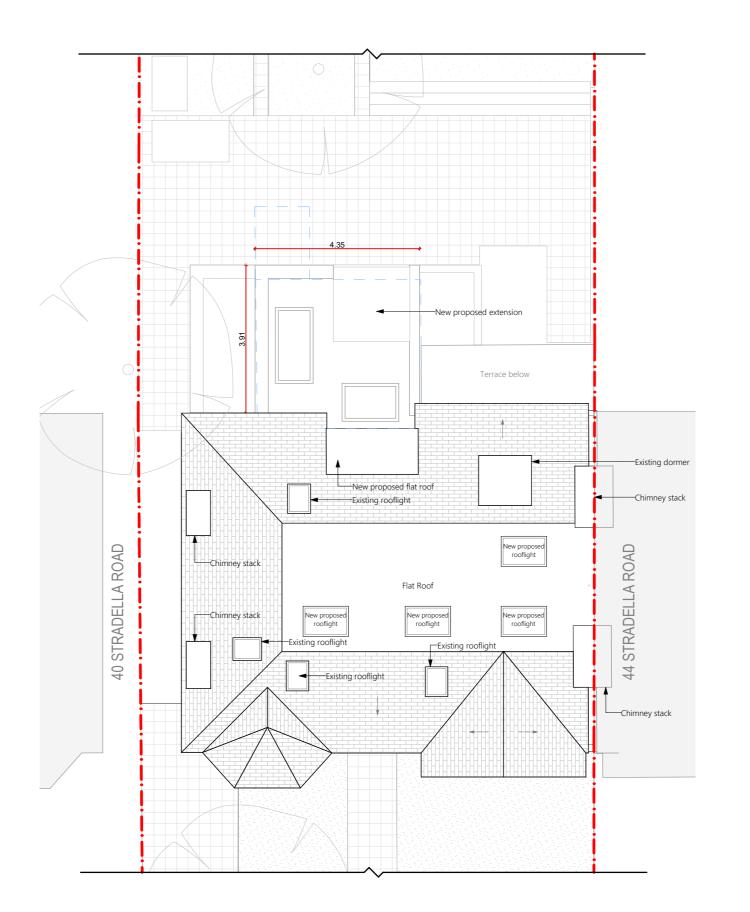

## Proposed Roof Plan

RDA Architects

16 Forest Hill Road, London SE22 0RR +44 (0)20 8299 2222 info@rdauk.com www.rdauk.com

PROJECT

42 Stradella Road, London, SE24 9HA

**DRAWING TITLE**Proposed Roof Plan