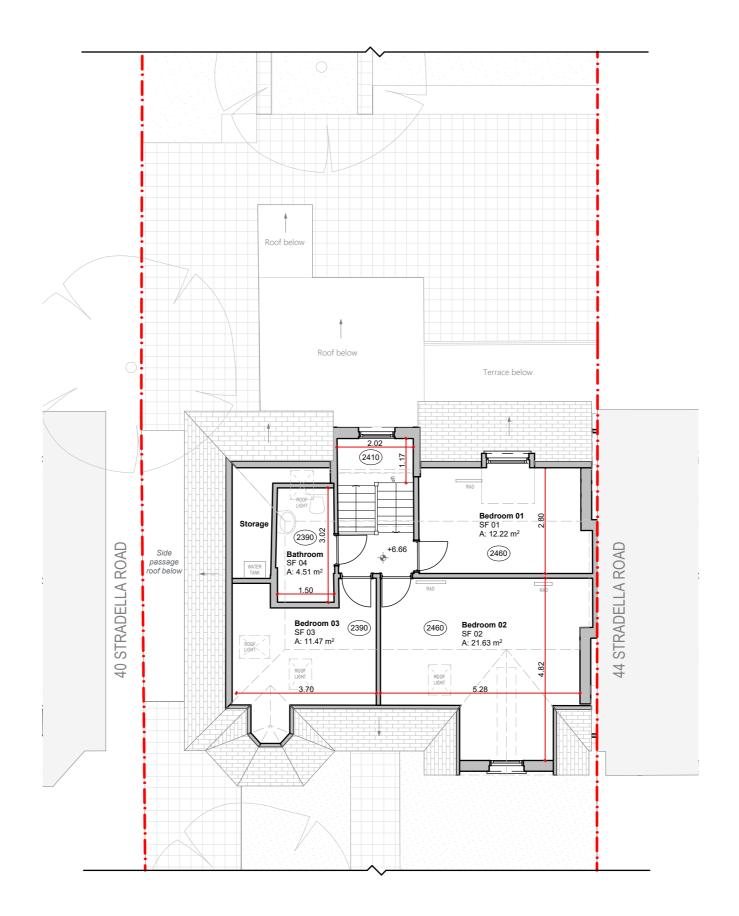

RDA Architects 16 Forest Hill Road, London SE22 ORR +44 (0)20 8299 2222 info@rdauk.com www.rdauk.com

#### © NOTES AND AMENDMENTS

This drawing is copyright. All dimensions must be checked on site and not scaled from this drawing. Discrepancies must be reported immediately to the architect before proceeding. This drawing to be read in conjunction with all other issued drawings and contract documents. All dimensions in millimeters unless otherwise stated. Any variations or supplementary drawings are to be approved by the Architect.

RIBA ₩

Chartered Practice

## PROJECT

42 Stradella Road, London, SE24 9HA

### LOCAL AUTHORITY Southwark

DRAWING TITLE Existing Second Floor Plan

# STATUS

PLANNING

arb

| REV. | DESCRIPTION     | DRAWN | CHKD | DATE     |
|------|-----------------|----