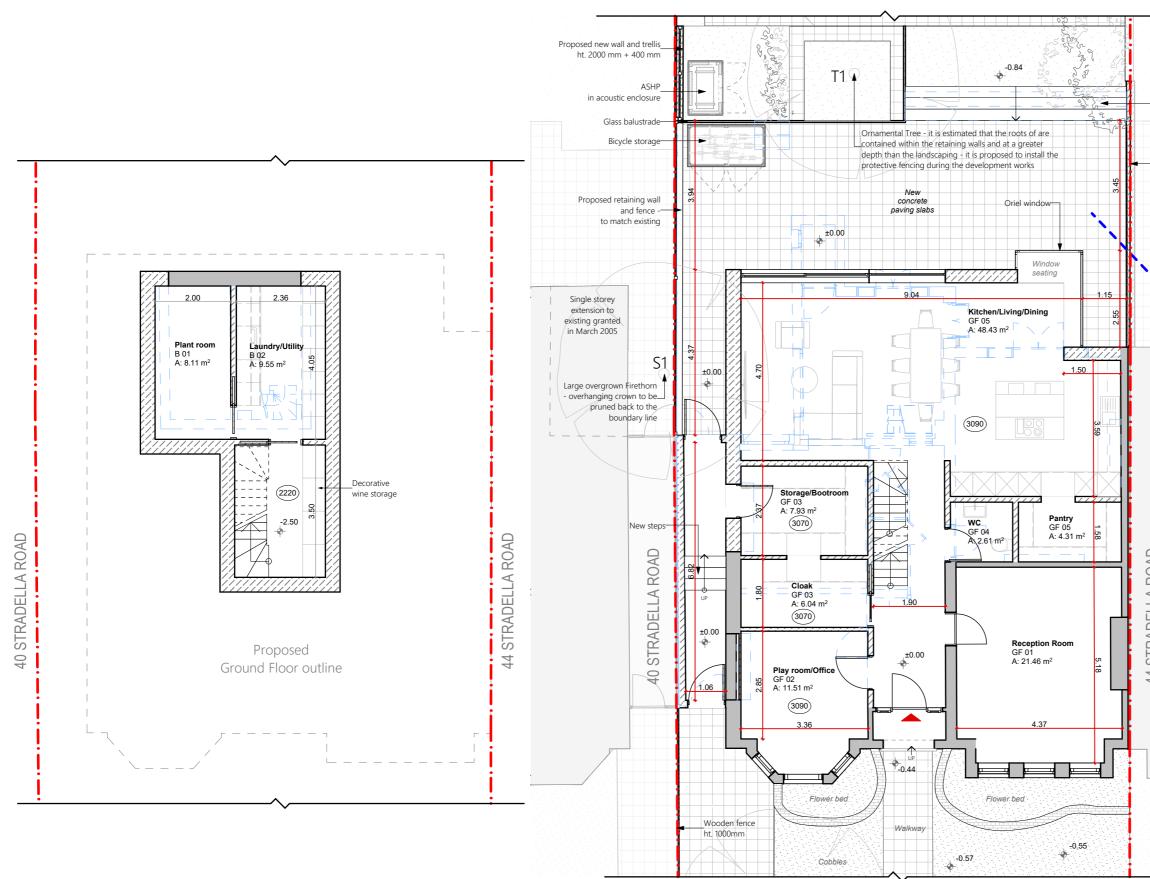

### PROJECT

42 Stradella Road, London, SE24 9HA

DRAWING TITLE Proposed Ground Floor Plan & Basement

# PLANNING

|                                                     | REVIS              |                 |          |                 |          |                   |
|-----------------------------------------------------|--------------------|-----------------|----------|-----------------|----------|-------------------|
|                                                     | REVIS              | DESCRIPTION     |          | DRAWN           | CHKD     | DATE              |
|                                                     | 1st                | First Issue     |          | MU              | JK       | 05.10.23          |
|                                                     | A                  | Revised drawing |          | MU              | JK       | 17.10.23          |
|                                                     | В                  | Revised drawing |          | MU              | JK       | 20.10.23          |
| Dava                                                |                    |                 |          |                 |          |                   |
| Proposed<br>new steps                               |                    |                 |          |                 |          |                   |
|                                                     |                    |                 |          |                 |          |                   |
| Existing brick                                      |                    |                 |          |                 |          |                   |
| wall to be raised                                   |                    |                 |          |                 |          |                   |
| to 2 metres with<br>an additional                   |                    |                 |          |                 |          |                   |
| trellis 400 mm                                      |                    |                 |          |                 |          |                   |
|                                                     |                    |                 |          |                 |          |                   |
|                                                     |                    |                 |          |                 |          |                   |
|                                                     |                    |                 |          |                 |          |                   |
|                                                     |                    |                 |          |                 |          |                   |
|                                                     |                    |                 |          |                 |          |                   |
|                                                     |                    |                 |          |                 |          |                   |
| 45° line                                            |                    |                 |          |                 |          |                   |
| of adjoir                                           |                    |                 |          |                 |          |                   |
|                                                     | d openi<br>to garc |                 |          |                 |          |                   |
| 00013                                               | to guie            |                 |          |                 |          |                   |
|                                                     |                    |                 |          |                 |          |                   |
|                                                     |                    |                 |          |                 |          |                   |
|                                                     | N.,                |                 |          |                 |          |                   |
|                                                     |                    |                 |          |                 |          |                   |
|                                                     |                    |                 |          |                 |          |                   |
|                                                     |                    |                 |          |                 |          |                   |
|                                                     |                    |                 |          |                 |          |                   |
|                                                     |                    |                 |          |                 |          |                   |
|                                                     |                    |                 |          |                 |          |                   |
|                                                     |                    |                 |          |                 |          |                   |
|                                                     |                    |                 |          |                 |          |                   |
|                                                     |                    |                 |          |                 |          |                   |
|                                                     |                    |                 |          |                 |          |                   |
| )                                                   |                    |                 |          |                 |          |                   |
|                                                     |                    | :               |          |                 |          |                   |
|                                                     |                    |                 |          |                 |          |                   |
| ì                                                   |                    |                 |          |                 |          |                   |
| 1                                                   |                    |                 |          |                 |          |                   |
|                                                     |                    |                 |          |                 |          |                   |
|                                                     |                    |                 | LEGEND   |                 |          |                   |
| -                                                   |                    |                 |          | BOUNDAR         | ( LINE   |                   |
| -                                                   |                    |                 |          | EXISTING        |          |                   |
|                                                     |                    |                 |          | DEMOLISHI       | FD       |                   |
|                                                     |                    |                 |          | PROPOSED        |          |                   |
|                                                     |                    |                 |          | NEIGHBOU        |          |                   |
|                                                     |                    |                 |          |                 |          |                   |
|                                                     |                    |                 |          | PAVING          |          |                   |
|                                                     |                    |                 |          | GRASS           |          |                   |
|                                                     |                    |                 |          | ROOF TILES      |          |                   |
|                                                     |                    |                 |          | ENTRANCE        |          |                   |
|                                                     |                    |                 | XXX      | HEIGHT TO       | CEILING  |                   |
|                                                     |                    |                 | LEVELS   |                 |          |                   |
|                                                     |                    |                 |          | S ARE IN M      |          |                   |
|                                                     |                    |                 | FLOOR LE | TO DATUM<br>VEL | JEI AS ( | UNDOWD            |
|                                                     |                    |                 |          |                 |          |                   |
| <u>n n</u> e se |                    |                 |          |                 |          |                   |
| Proposed G                                          | roun               | d Floor Pla     | n and    | Basen           | nent     |                   |
|                                                     |                    |                 |          |                 | Ν        | $\frown$          |
| CALE 1:100                                          |                    |                 |          |                 | IN       | $\langle \rangle$ |
| 0                                                   | 1000               | 2000 3000       | 4000     | 5000mm          |          | <b>(</b> )        |
|                                                     |                    |                 |          |                 |          | $\sim$            |
|                                                     | - ^ · · · ·        |                 |          |                 |          |                   |
|                                                     |                    | NG NUMBER       |          |                 |          |                   |
| 84                                                  | 416-               | -A3-P_100       | )        |                 |          |                   |
|                                                     |                    |                 | -        |                 |          |                   |