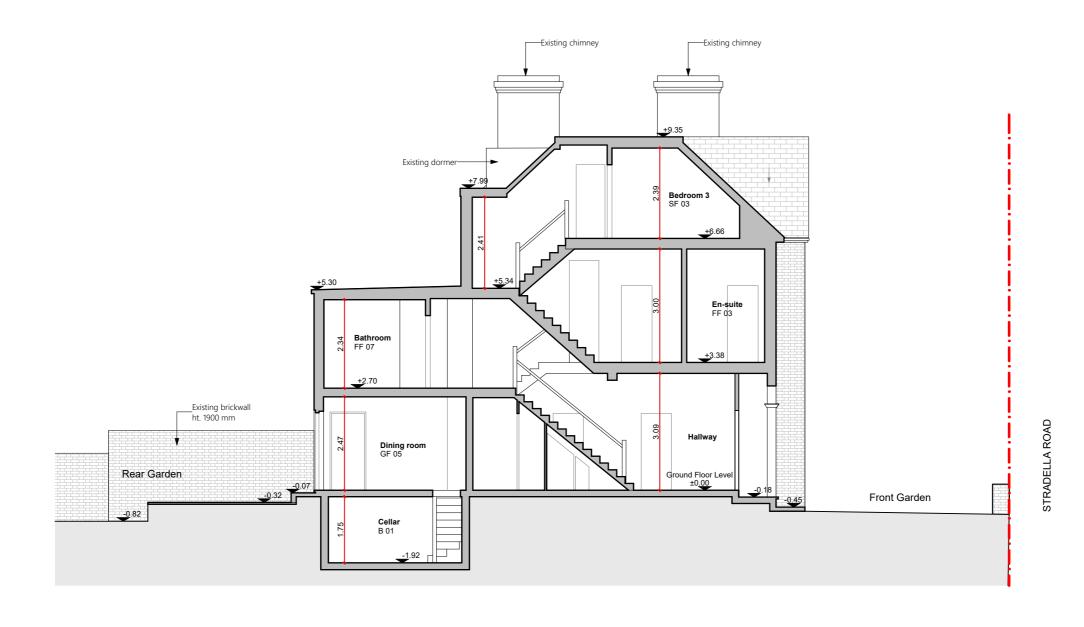

## Existing Section A-A

**RDA Architects** 

16 Forest Hill Road, London SE22 ORR +44 (0)20 8299 2222 info@rdauk.com www.rdauk.com

PROJECT

42 Stradella Road, London, SE24 9HA

**DRAWING TITLE**Existing Section A-A

LOCAL AUTHORITY
Southwark

STATUS PLANNING DRAWING NUMBER

8416-A3-E\_200

SCALE SHI 1:100 A3

SHEET SIZE