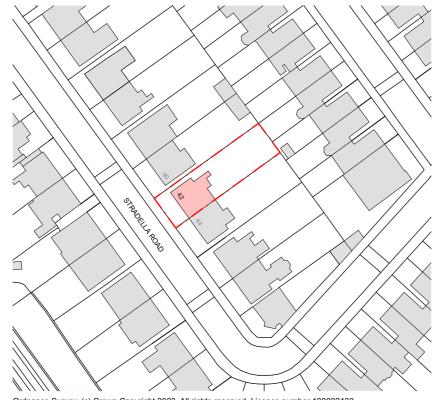

Ordnance Survey, (c) Crown Copyright 2023. All rights reserved. Licence number 100022432

RDA Architects 16 Forest Hill Road, London SE22 ORR +44 (0)20 8299 2222 info@rdauk.com

Chartered Practice

PROJECT

42 Stradella Road, London, SE24 9HA

DRAWING TITLE Location Plan

LOCAL AUTHORITY Southwark

STATUS PLANNING

| REVISIONS |             |       |      |          |
|-----------|-------------|-------|------|----------|
| REV.      | DESCRIPTION | DRAWN | CHKD | DATE     |
| 1st       | First Issue | MU    | JK   | 17.10.23 |