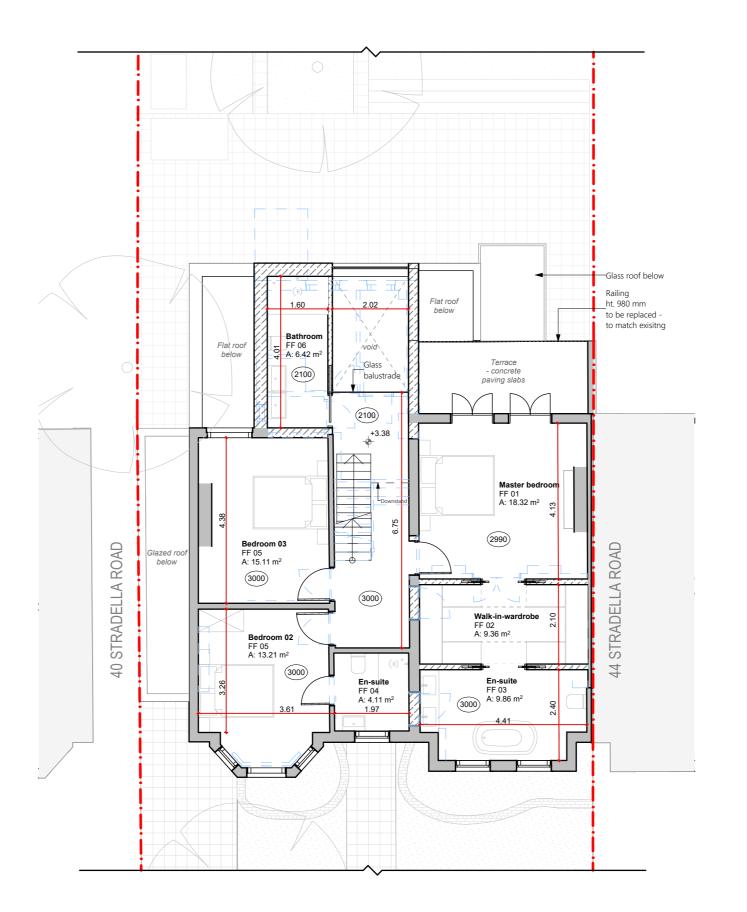

ALL LEVELS ARE IN METRES AND ARE RELATED TO DATUM SET AS GROUND FLOOR LEVEL

## Proposed Second Floor Plan

**RDA Architects** 

16 Forest Hill Road, London SE22 ORR +44 (0)20 8299 2222 info@rdauk.com www.rdauk.com

**PROJECT** 

42 Stradella Road, London, SE24 9HA

DRAWING TITLE Proposed First Floor Plan **LOCAL AUTHORITY** Southwark

STATUS **PLANNING**  DRAWING NUMBER

8416-A3-P\_101

SCALE 1:100 А3

DATE SHEET SIZE 05.10.2023