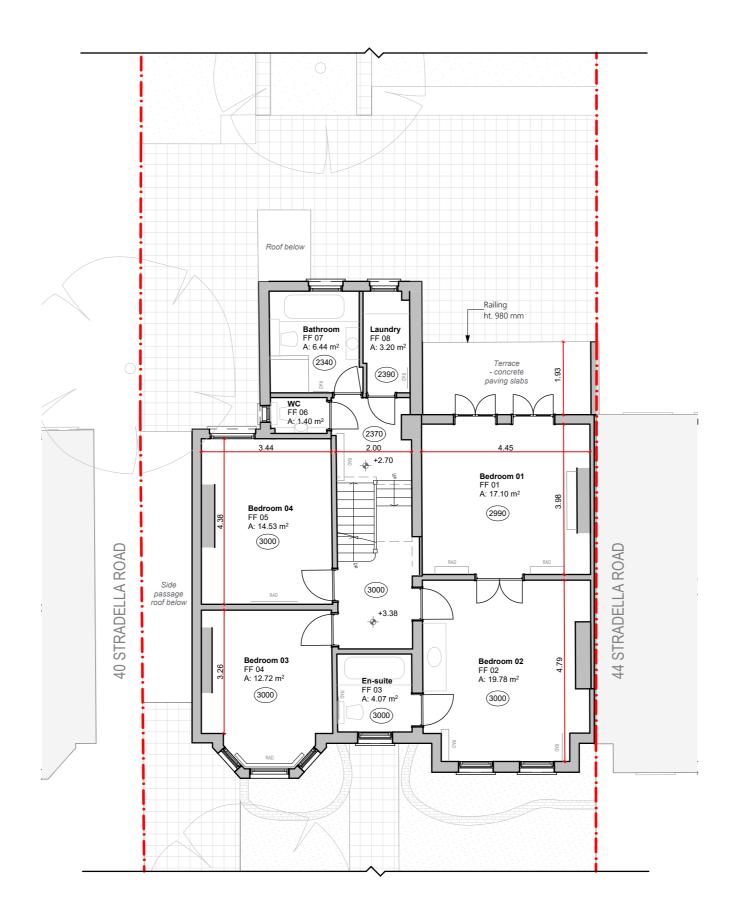

## PROJECT

DRAWING TITLE

Existing First Floor Plan

42 Stradella Road, London, SE24 9HA

# Existing First Floor Plan

1:100

05.10.2023