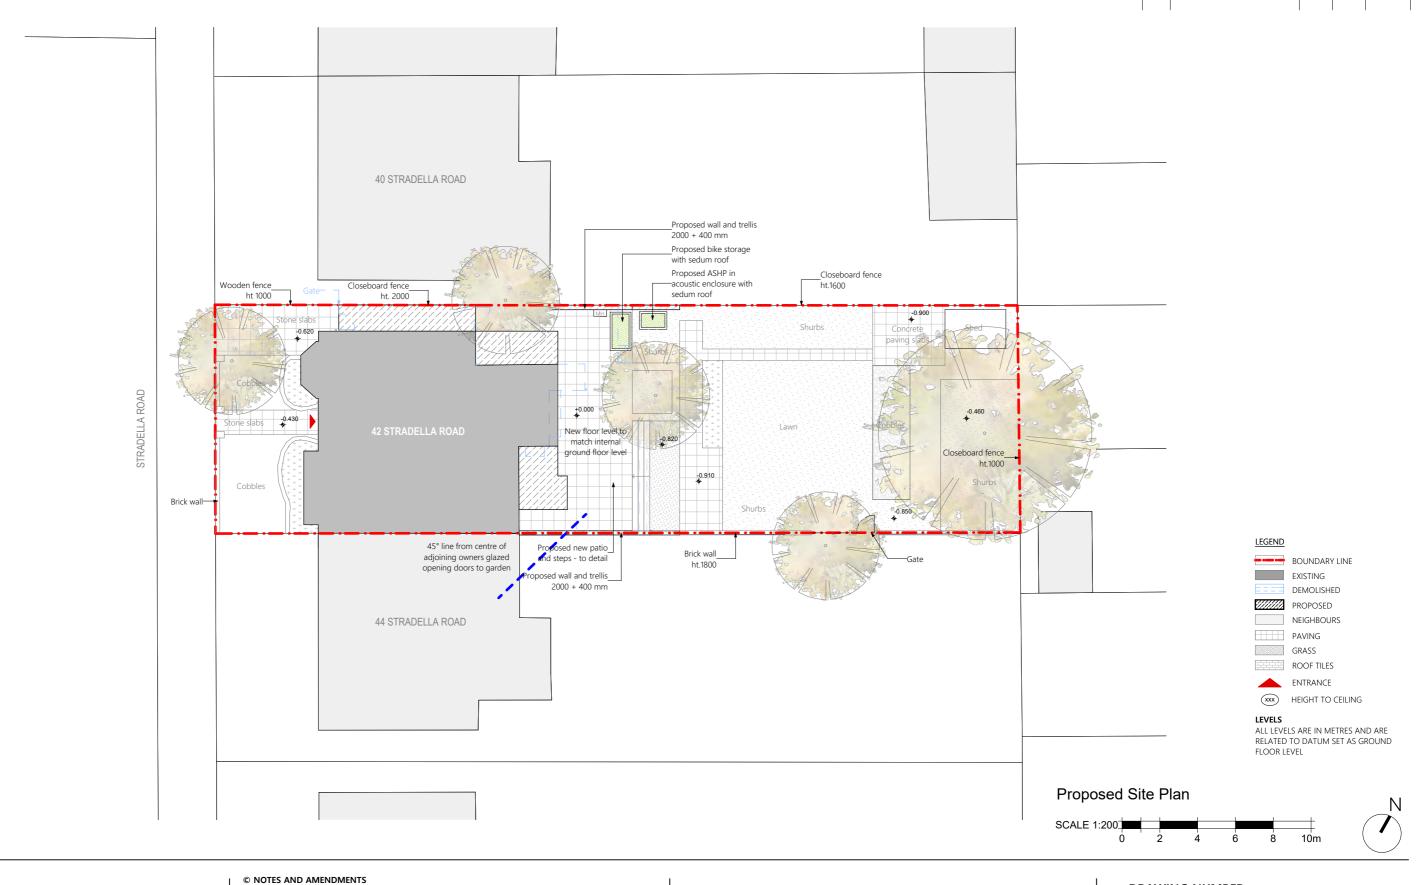

Chartered Practice

**PROJECT** 

42 Stradella Road, London, SE24 9HA

DRAWING TITLE Proposed Site Plan **LOCAL AUTHORITY** 

Southwark

STATUS **PLANNING**  **DRAWING NUMBER** 

8416-A3-P\_001

SCALE 1:200 А3