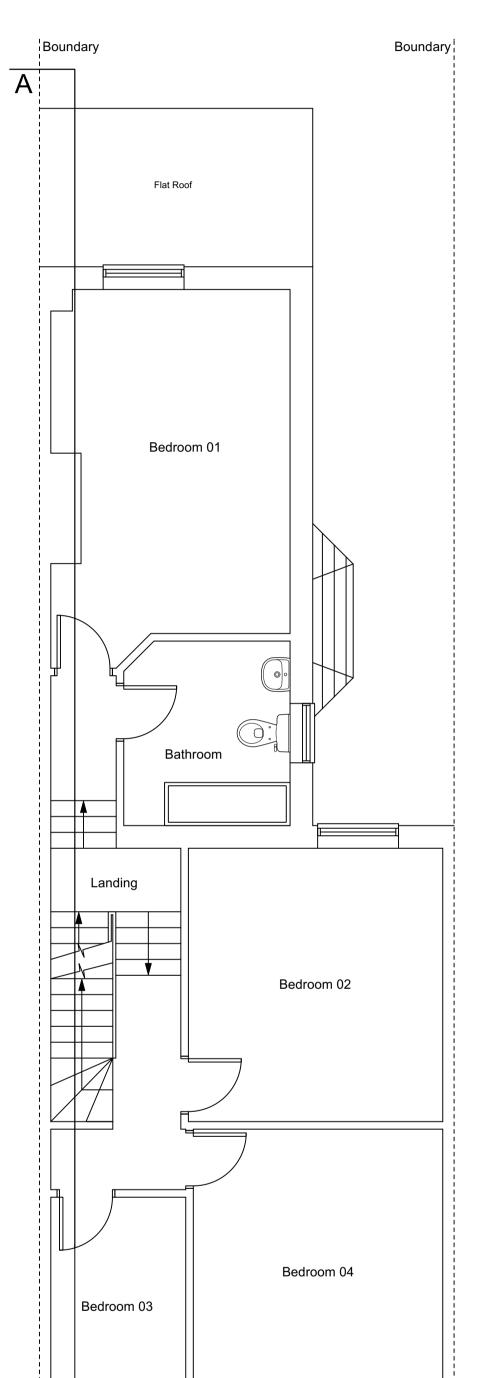

- All dimensions where indicated are approximate and are for guidance purposes only. Actual dimensions should be checked on site.
- For proposed plans see drawing 2022-165 - 204
- Contractor to assume design responsibility under CDM2015.
- Note, all structural information noted should be checked against detailed structural engineers information / calculation sheets.
- RTDS takes no responsibility for the accuracy of client supplied information.

REV DESCRIPTION
STATUS FOR INFORMATION

Client

Mr. G McGarvey

Project 85 Ivydale Road, Peckham London SE15 3DS

Title Proposed Floor Plans

| Scale<br>1:50@A1 | Date 27/06/2022 | Drawn<br><b>N/A</b> | Checked<br>N/A |
|------------------|-----------------|---------------------|----------------|
| Project No:      | Drav            | wing No.            | Revision       |
| 2022/16          | 55 20           | 4                   | ~              |