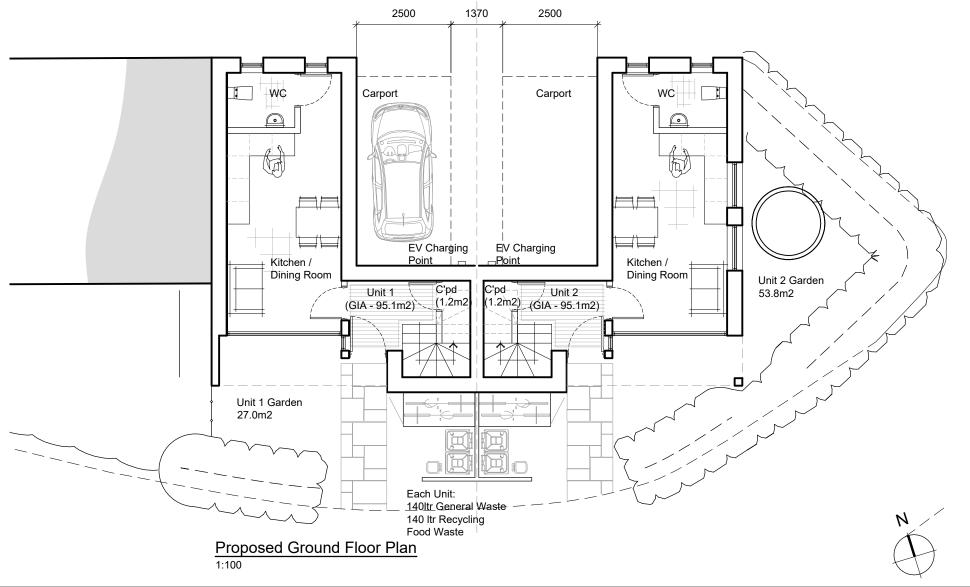

26.06.23 12.07.23

Drawing No;A1649-10 P4 June 23 le; 1:100@A3 PLANNING Scale;

Proposed Residential Development 19 Hertford Court, Enfield, N13 4DD

Existing and Proposed Ground Floor Plan

P1 - Issued in draft for initial comments P2 - Updated following receipt of survey information P3 - Updated following comments from planning consultant P4 - Updated following comments from planning consultant