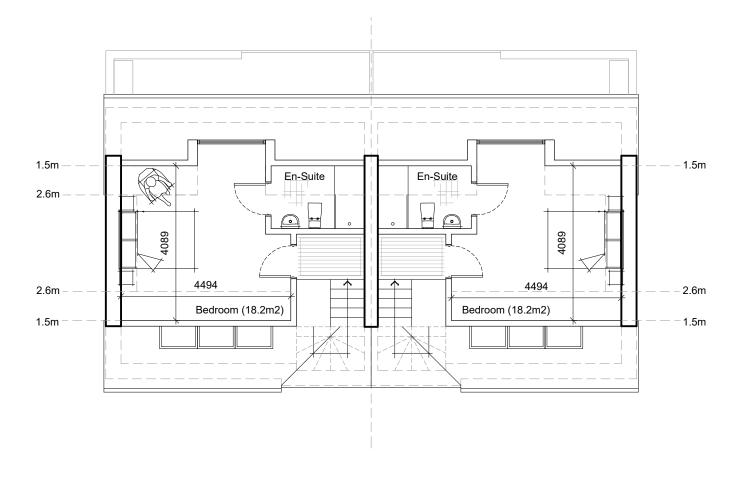

Proposed Second Floor Plan
1:100

1:100 0 1

date note
26.06.23 P1 - Issued in draft for initial comments 28.06.23 P1 - ISSued in uner, to minute seminal semina Proposed Residential Development and 19 Hertford Court, Enfield, N13 4DD

Drawing No;A1649-12 Revision; P3 Date; June 23 Scale; 1:100@A3 PLANNING

Proposed Second Floor Plan

Urban & Rural Ltd

168, High Street, Deal, Kent, CT146BQ 01227 272 585 info@urbanandruralltd.co.uk www.urbanandruralltd.co.uk