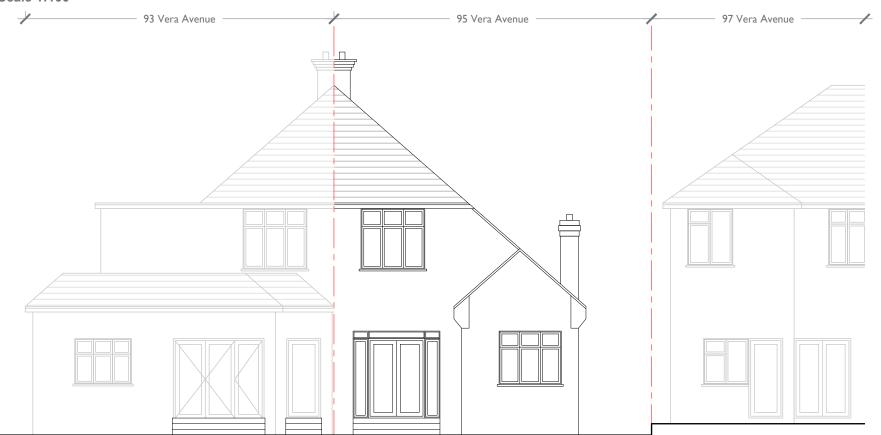

---------------------------|--------------------|------------------------------------|-----|
| eter | Any discrepancies be reported immediately.  To be read in conjunction with Structural Engineers' drawings and Mechanical and Electrical drawings | e read in conjunction with Structural Engineers' drawings | Project<br>95 Vera Avenue London N21 IRN    |                    | Detail Design                      |     |
|      | All Materials To Match Existing                                                                                                                  |                                                           | Scale<br>I:100 @ A3                         | Status<br>Planning | T 07410377527<br>E smik@dd2d.co.uk |     |



### **Existing First Floor Plan**

Scale 1:100









# Existing Rear Elevation Scale 1:100

10 Mete

### **Existing Side Elevation**

Scale 1:100

|      | Notes  All plans, sections & elevations are based on measured readings and scaled dimension.                                                     | Revisions | Project 95 Vera Avenue London N21 IRN |                    | Drawing no<br>95 FP 04                    | Rev |
|------|--------------------------------------------------------------------------------------------------------------------------------------------------|-----------|---------------------------------------|--------------------|-------------------------------------------|-----|
| eter | Any discrepancies be reported immediately.  To be read in conjunction with Structural Engineers' drawings and Mechanical and Electrical