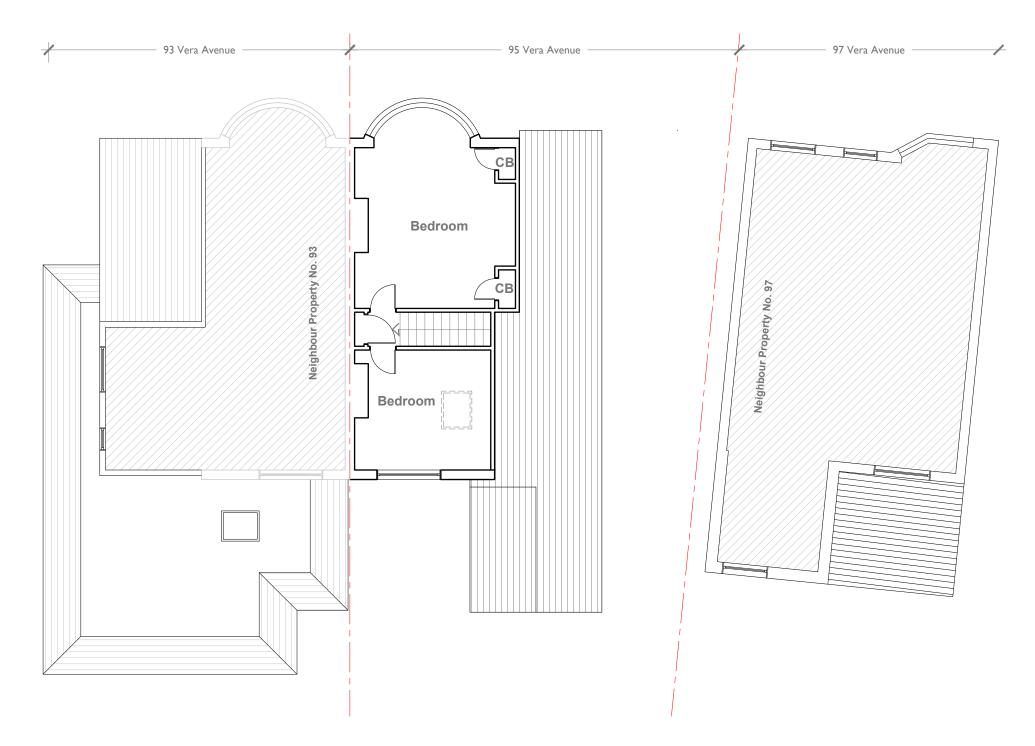

### Existing First Floor Plan Scale 1:100

|      | Notes  All plans, sections & elevations are based on measured readings and scaled dimension.                                                     | Revisions                                                 | Drawing name<br>Existing - First Floor Plan |                    | Drawing no<br>95 FP 02             | Rev |
|------|--------------------------------------------------------------------------------------------------------------------------------------------------|-----------------------------------------------------------|---------------------------------------------|--------------------|------------------------------------|-----|
| eter | Any discrepancies be reported immediately.  To be read in conjunction with Structural Engineers' drawings and Mechanical and Electrical drawings | e read in conjunction with Structural Engineers' drawings | Project<br>95 Vera Avenue London N21 IRN    |                    | Detail Design                      |     |
|      | All Materials To Match Existing                                                                                                                  |                                                           | Scale<br>I:100 @ A3                         | Status<br>Planning | T 07410377527<br>E smik@dd2d.co.uk |     |

### **Existing First Floor Plan**

Scale 1:100