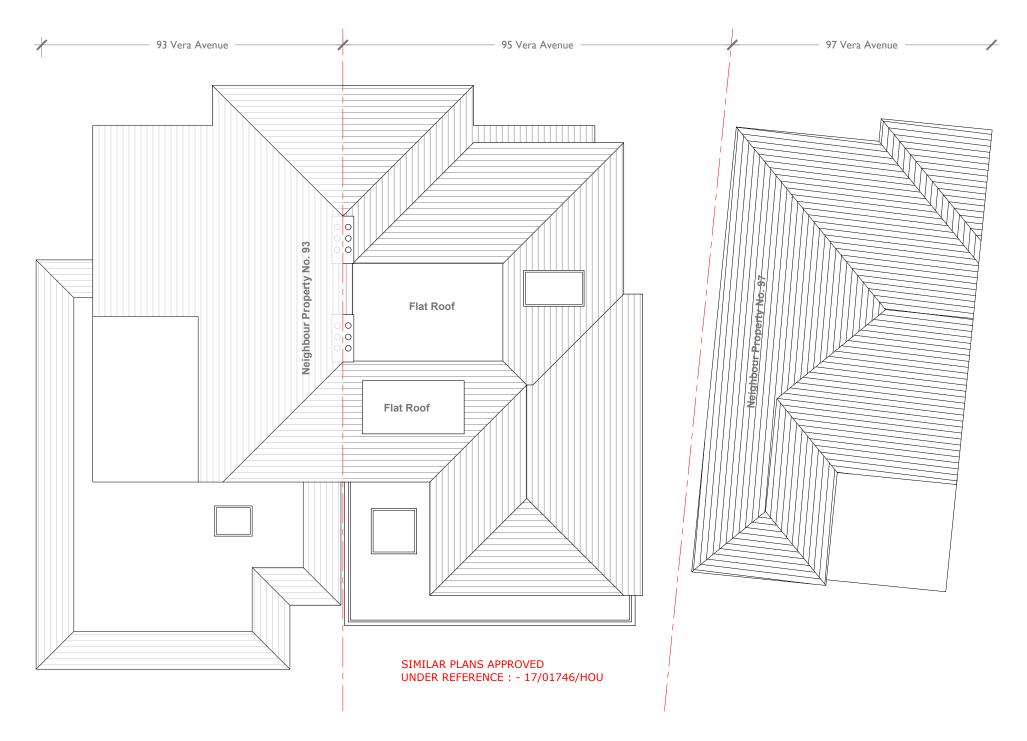

### Proposed Roof Plan Scale 1:100

|     | Notes  All plans, sections & elevations are based on measured readings and scaled dimension.                                                     | Revisions | Project 95 Vera Avenue London N21 IRN |                    | Drawing no<br>95 FP 08             | Rev |
|-----|--------------------------------------------------------------------------------------------------------------------------------------------------|-----------|---------------------------------------|--------------------|------------------------------------|-----|
| ter | Any discrepancies be reported immediately.  To be read in conjunction with Structural Engineers' drawings and Mechanical and Electrical drawings |           |                                       |                    | Detail Design                      |     |
|     | All Materials To Match Existing                                                                                                                  |           | Scale<br>1:100 @ A3                   | Status<br>Planning | T 07410377527<br>E smit@dd2d.co.uk |     |