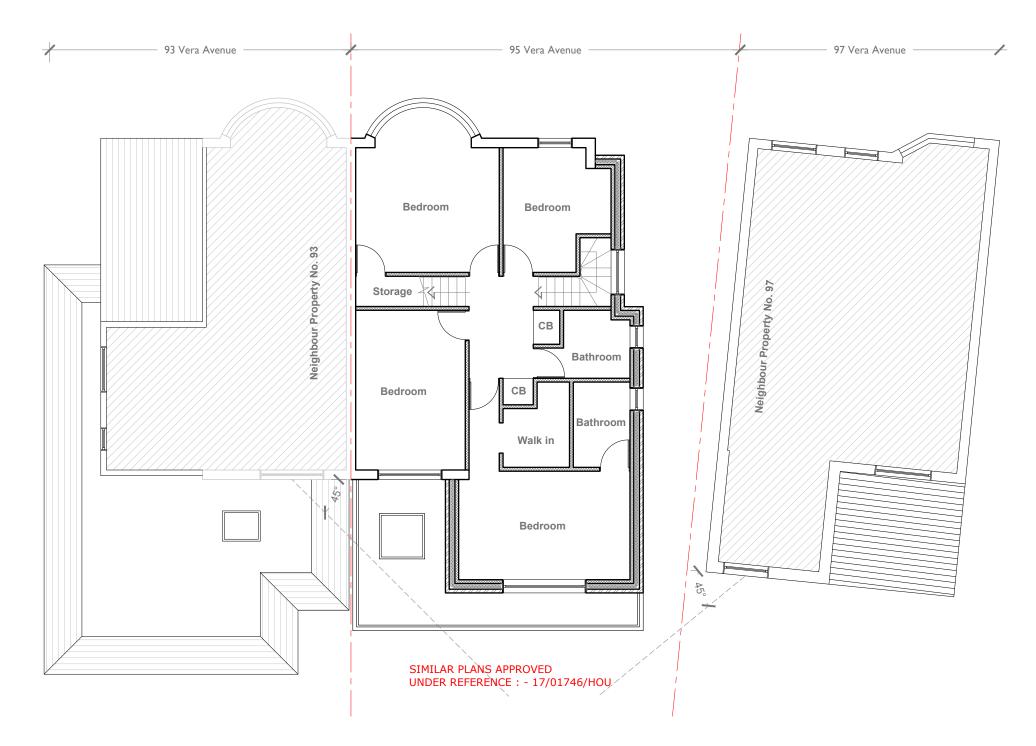

### Existing First Floor Plan Scale 1:100

|      | Notes  All plans, sections & elevations are based on measured readings and scaled dimension.                                                     | Revisions                                                 | Drawing name<br>Existing - First Floor Plan |                    | Drawing no<br>95 FP 02             | Rev |
|------|--------------------------------------------------------------------------------------------------------------------------------------------------|-----------------------------------------------------------|---------------------------------------------|--------------------|------------------------------------|-----|
| eter | Any discrepancies be reported immediately.  To be read in conjunction with Structural Engineers' drawings and Mechanical and Electrical drawings | e read in conjunction with Structural Engineers' drawings | Project<br>95 Vera Avenue London N21 IRN    |                    | Detail Design                      |     |
|      | All Materials To Match Existing                                                                                                                  |                                                           | Scale<br>I:100 @ A3                         | Status<br>Planning | T 07410377527<br>E smik@dd2d.co.uk |     |

### **Existing First Floor Plan**

Scale 1:100