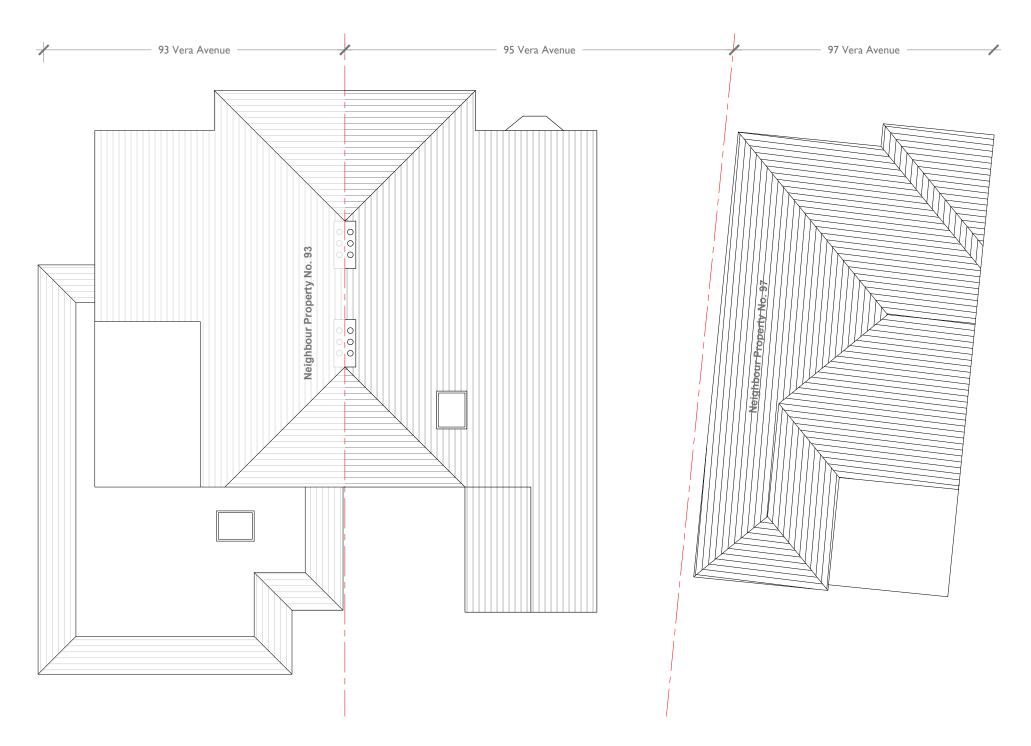

### Proposed Roof Plan Scale 1:100

|     | Notes  All plans, sections & elevations are based on measured readings and scaled dimension.                                                     | Revisions | Project 95 Vera Avenue London N21 IRN |                    | Drawing no<br>95 FP 08             | Rev |
|-----|--------------------------------------------------------------------------------------------------------------------------------------------------|-----------|---------------------------------------|--------------------|------------------------------------|-----|
| ter | Any discrepancies be reported immediately.  To be read in conjunction with Structural Engineers' drawings and Mechanical and Electrical drawings |           |                                       |                    | Detail Design                      |     |
|     | All Materials To Match Existing                                                                                                                  |           | Scale<br>1:100 @ A3                   | Status<br>Planning | T 07410377527<br>E smit@dd2d.co.uk |     |