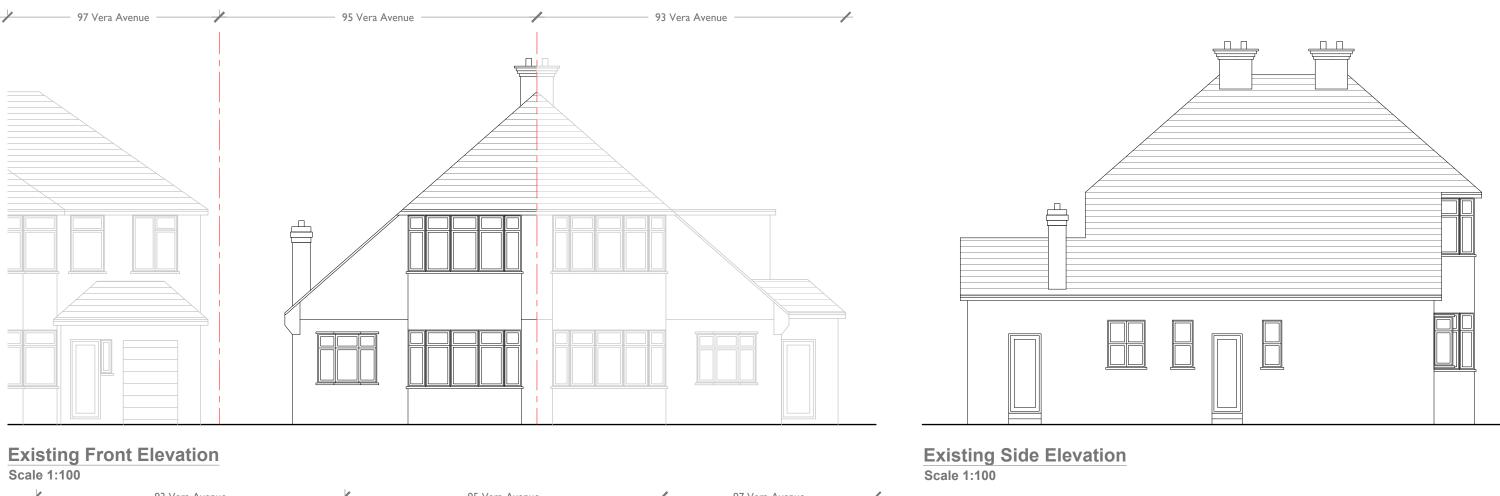

# Existing Rear Elevation Scale 1:100

10 Mete

### **Existing Side Elevation**

Scale 1:100

|      | Notes  All plans, sections & elevations are based on measured readings and scaled dimension.                                                     | Revisions | Project 95 Vera Avenue London N21 IRN |                    | Drawing no<br>95 FP 04                    | Rev |
|------|--------------------------------------------------------------------------------------------------------------------------------------------------|-----------|---------------------------------------|--------------------|-------------------------------------------|-----|
| eter | Any discrepancies be reported immediately.  To be read in conjunction with Structural Engineers' drawings and Mechanical and Electrical drawings |           |                                       |                    | Detail Design                             |     |
|      | All Materials To Match Existing                                                                                                                  |           | Scale<br>1:100 @ A3                   | Status<br>Planning | T 074 I 0377527<br>E smit @ dd 2 d.co.u k |     |