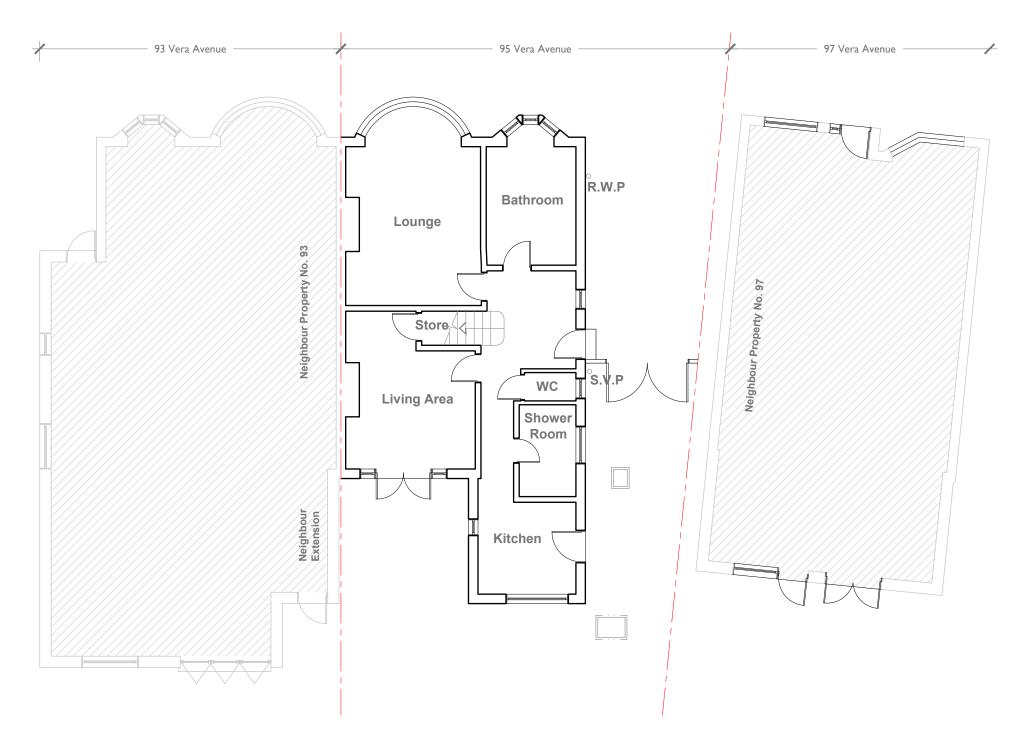

### Existing Ground Floor Plan Scale 1:100

|      | Notes All plans, sections & elevations are based on measured readings and scaled dimension.                                                      | Revisions | Drawing name Existing - Ground Floor Plan |                    | Drawing no<br>95 FP 01             | Rev |
|------|--------------------------------------------------------------------------------------------------------------------------------------------------|-----------|-------------------------------------------|--------------------|------------------------------------|-----|
| eter | Any discrepancies be reported immediately.  To be read in conjunction with Structural Engineers' drawings and Mechanical and Electrical drawings |           | Project<br>95 Vera Avenue London N21 IRN  |                    | Detail Design                      |     |
|      | All Materials To Match Existing                                                                                                                  |           | Scale<br>I:100 @ A3                       | Status<br>Planning | T 07410377527<br>E smit@dd2d.co.uk |     |