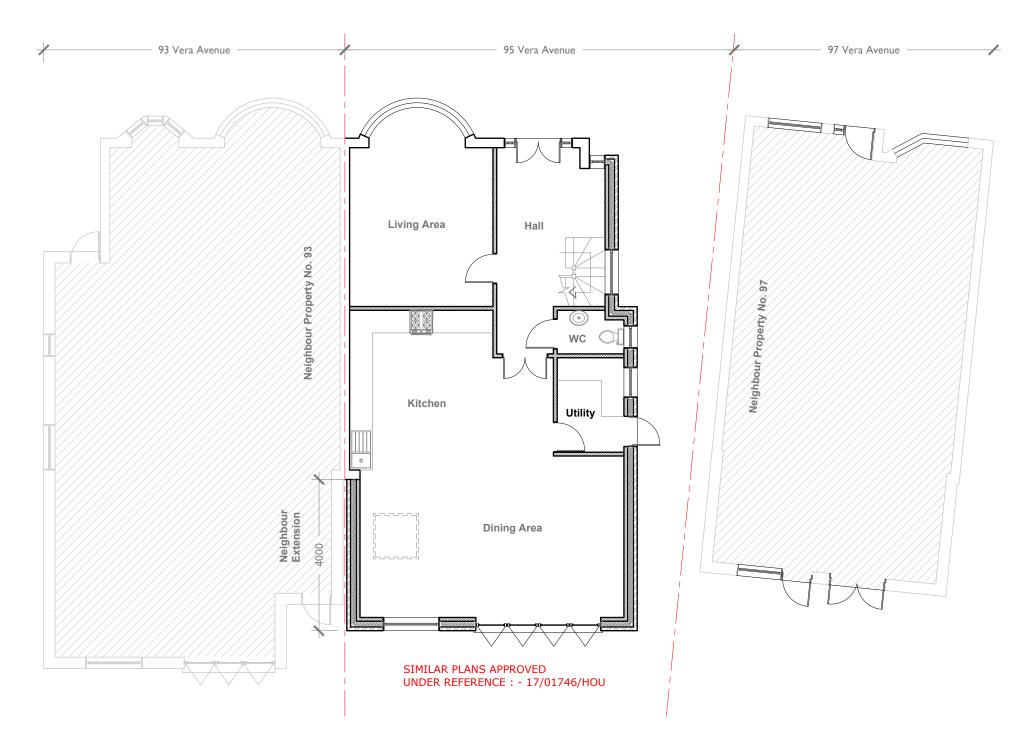

### Existing Ground Floor Plan Scale 1:100

|      | Notes All plans, sections & elevations are based on measured readings and scaled dimension.                                                      | Revisions | Drawing name Existing - Ground Floor Plan |                    | Drawing no<br>95 FP 01             | Rev |
|------|--------------------------------------------------------------------------------------------------------------------------------------------------|-----------|-------------------------------------------|--------------------|------------------------------------|-----|
| eter | Any discrepancies be reported immediately.  To be read in conjunction with Structural Engineers' drawings and Mechanical and Electrical drawings |           | Project<br>95 Vera Avenue London N21 IRN  |                    | Detail Design                      |     |
|      | All Materials To Match Existing                                                                                                                  |           | Scale<br>I:100 @ A3                       | Status<br>Planning | T 07410377527<br>E smit@dd2d.co.uk |     |