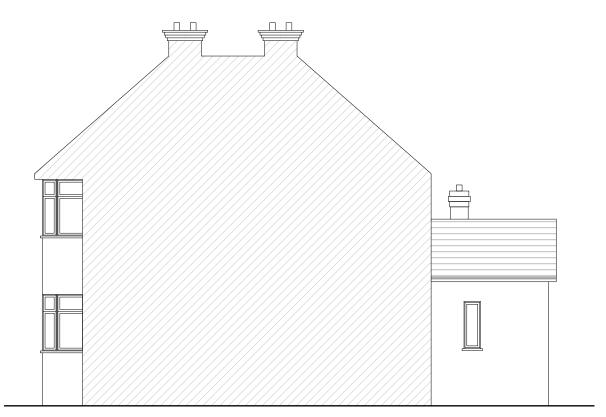

### **Existing Side Elevation**

Scale 1:100

|      | Notes  All plans, sections & elevations are based on measured readings and scaled dimension.                                                     | Revisions | Project 95 Vera Avenue London N21 IRN |                    | Drawing no<br>95 FP 04                    | Rev |
|------|--------------------------------------------------------------------------------------------------------------------------------------------------|-----------|---------------------------------------|--------------------|-------------------------------------------|-----|
| eter | Any discrepancies be reported immediately.  To be read in conjunction with Structural Engineers' drawings and Mechanical and Electrical drawings |           |                                       |                    | Detail Design                             |     |
|      | All Materials To Match Existing                                                                                                                  |           | Scale<br>1:100 @ A3                   | Status<br>Planning | T 074 I 0377527<br>E smit @ dd 2 d.co.u k |     |