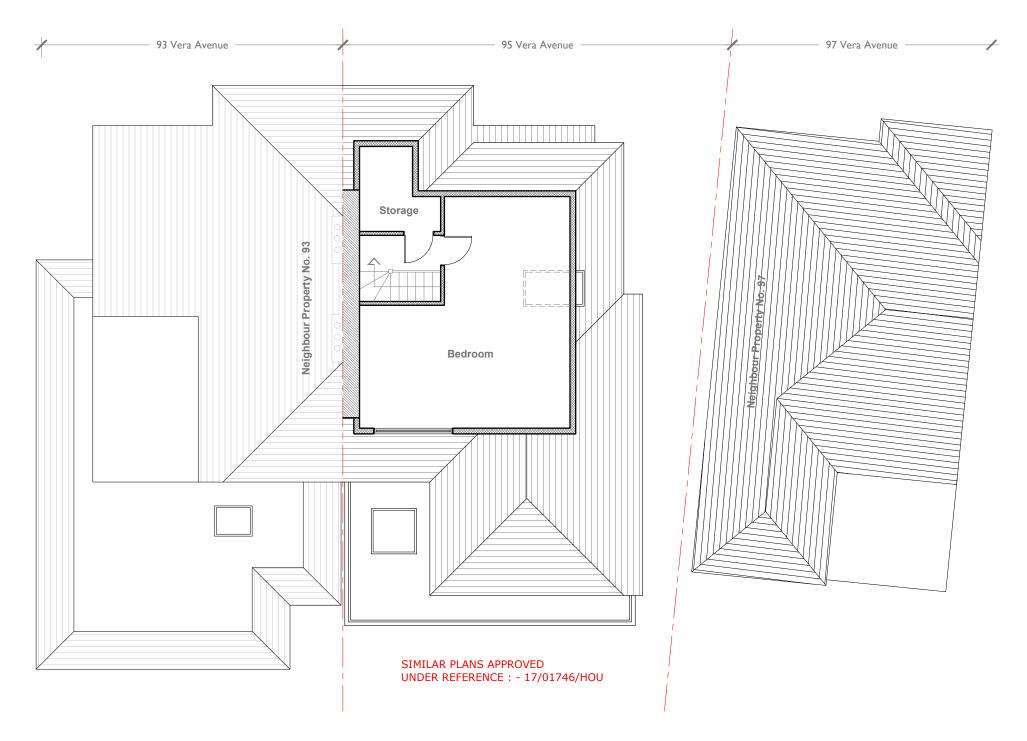

### Proposed Loft Floor Plan Scale 1:100

|     | Notes  All plans, sections & elevations are based on measured readings and scaled dimension.                                                     | Revisions                                                    | Drawing name Proposed - Loft Floor Plan |                    | Drawing no<br>95 FP 07             | Rev |
|-----|--------------------------------------------------------------------------------------------------------------------------------------------------|--------------------------------------------------------------|-----------------------------------------|--------------------|------------------------------------|-----|
| ter | Any discrepancies be reported immediately.  To be read in conjunction with Structural Engineers' drawings and Mechanical and Electrical drawings | o be read in conjunction with Structural Engineers' drawings |                                         | N21 IRN            | Detail Design                      |     |
|     | All Materials To Match Existing                                                                                                                  |                                                              | Scale<br>1:100 @ A3                     | Status<br>Planning | T 07410377527<br>E smik@dd2d.co.uk |     |