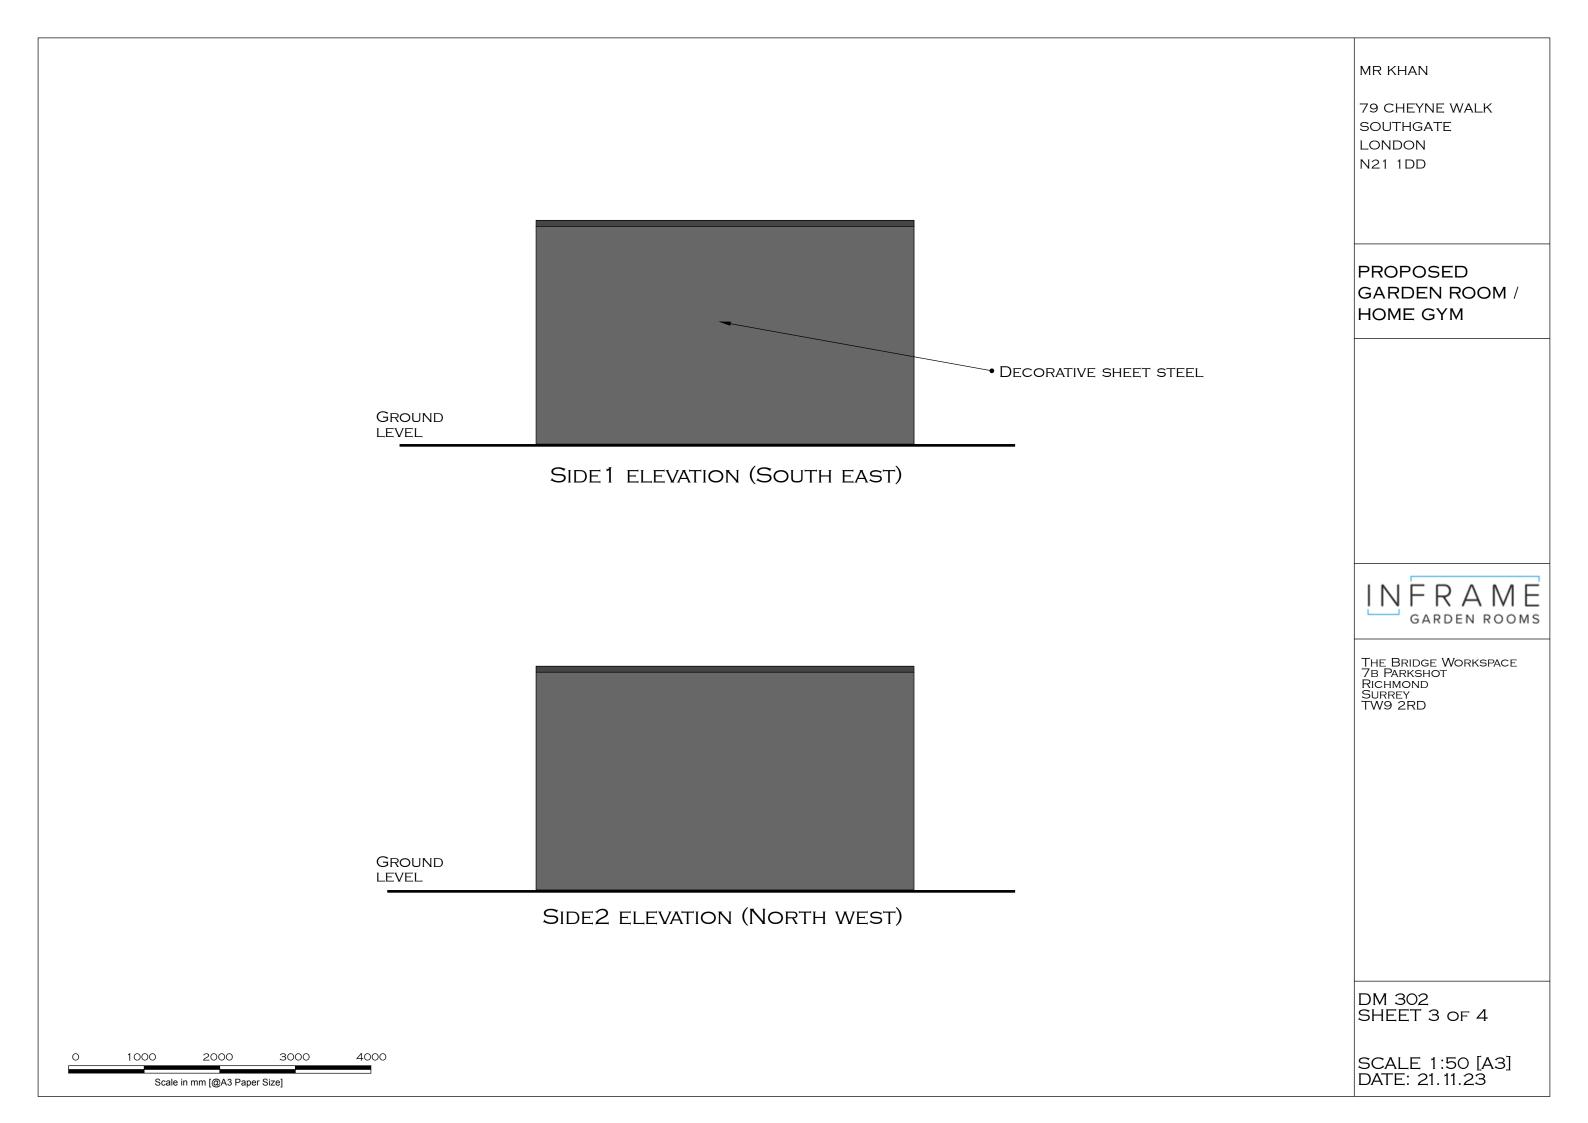

PROPOSED GARDEN ROOM / HOME GYM

THE BRIDGE WORKSPACE
7B PARKSHOT
RICHMOND
SURREY
TW9 2RD

DM 302 SHEET 4 of 4

SCALE 1:50 [A3] DATE: 21.11.23

0 1000 2000 3000 4000 Scale in mm [@A3 Paper Size]