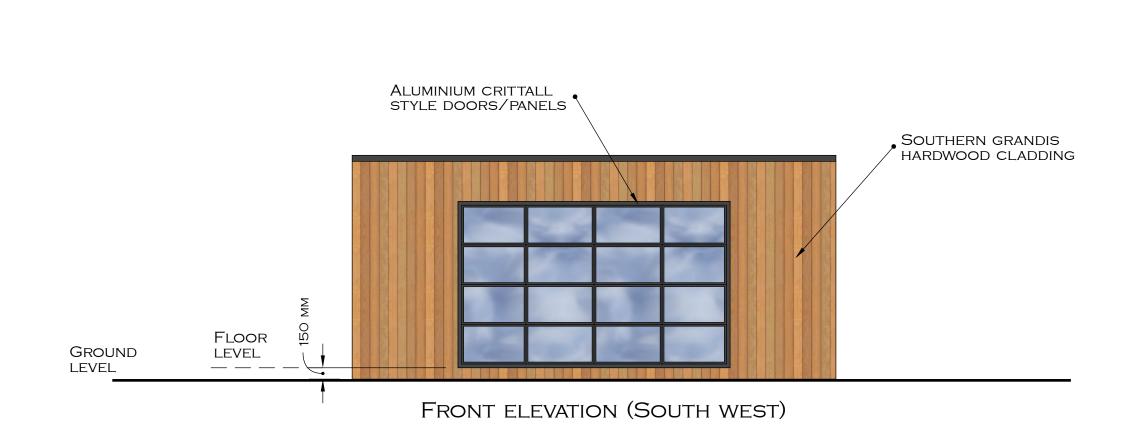

PROPOSED GARDEN ROOM / HOME GYM

THE BRIDGE WORKSPACE
7B PARKSHOT
RICHMOND
SURREY
TW9 2RD

DM 302 SHEET 1 OF 4

SCALE 1:50 [A3] DATE: 21.11.23

REAR ELEVATION (NORTH EAST)

MR KHAN

79 CHEYNE WALK SOUTHGATE LONDON N21 1DD