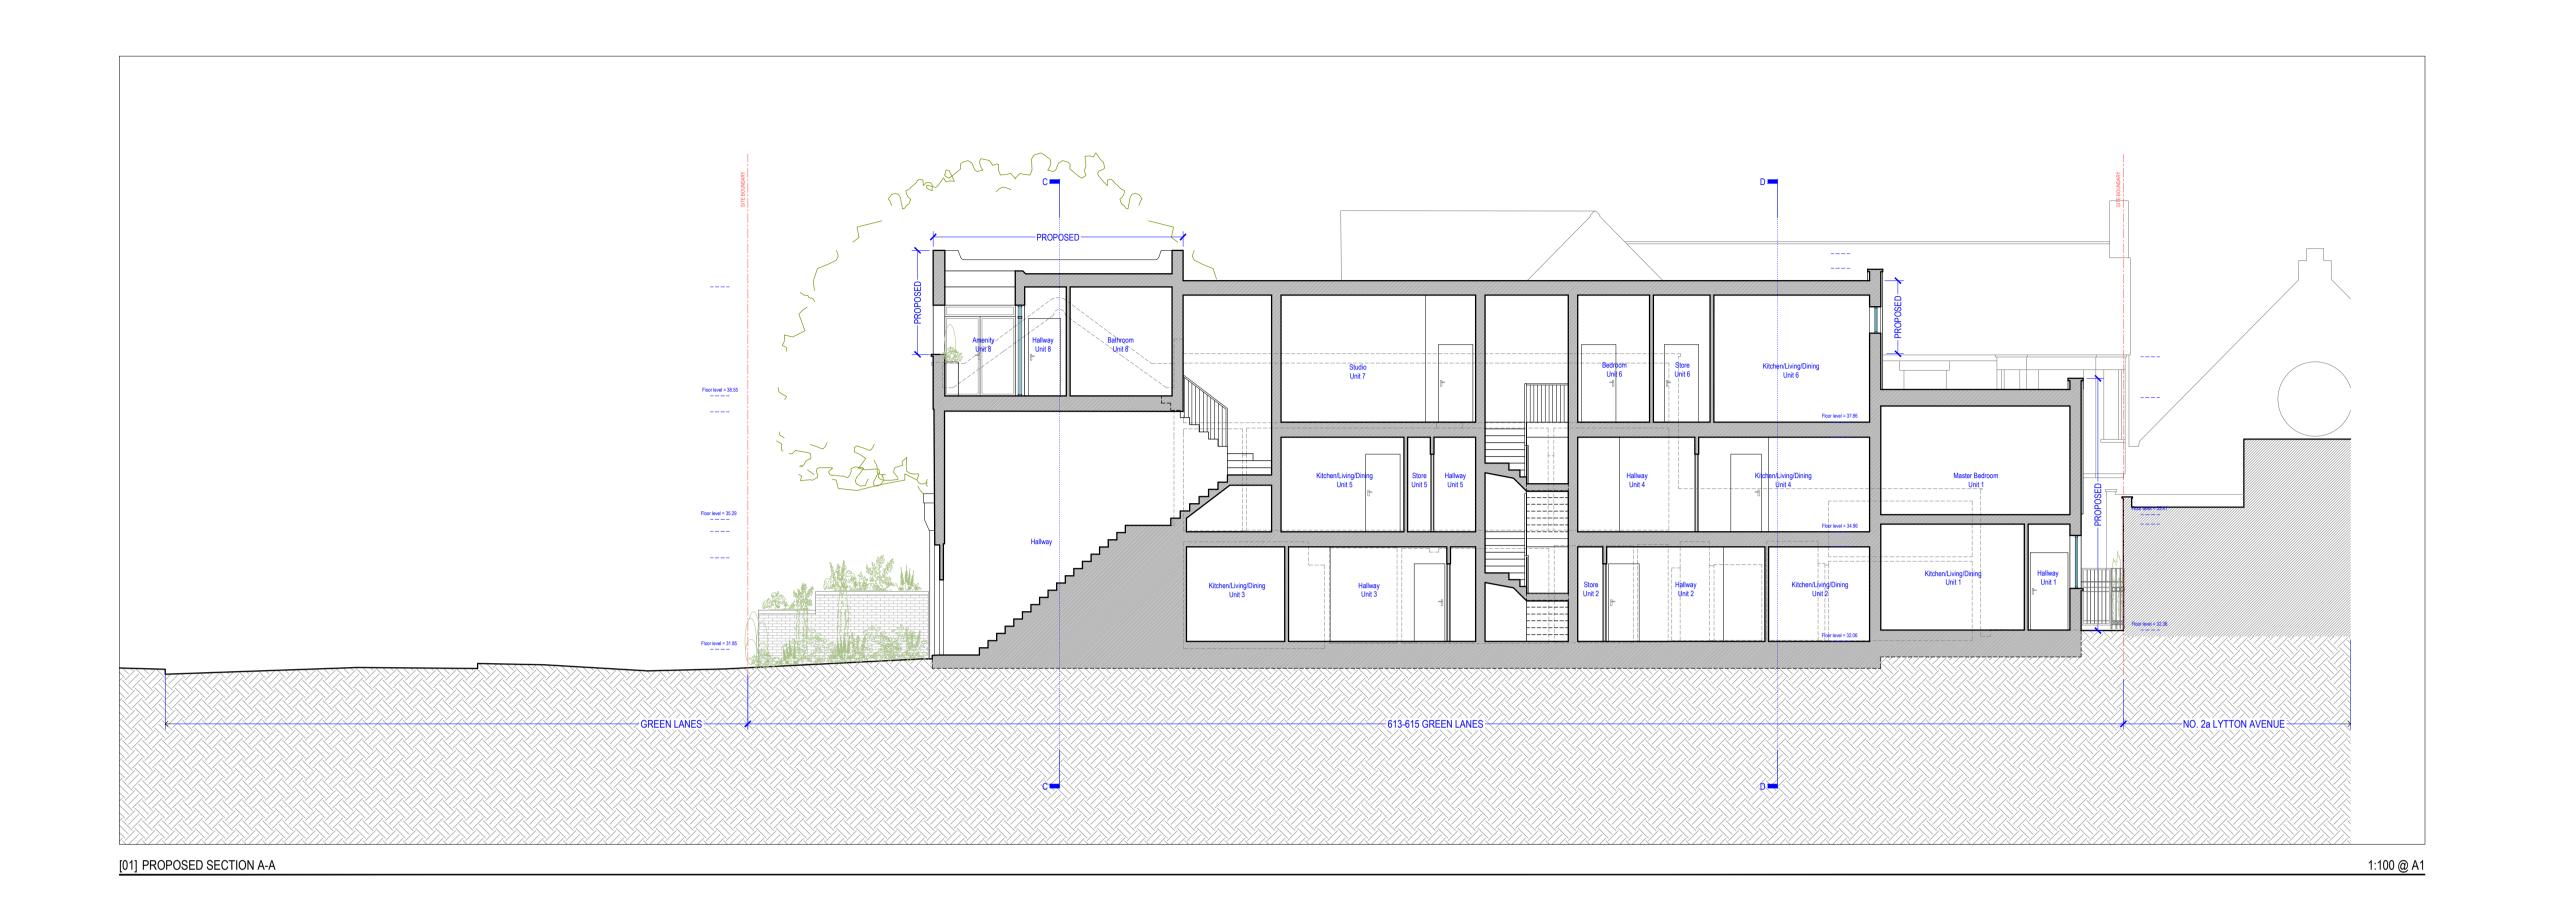

PROJECT TITLE:
613-615 Green Lanes, Palmers Green, London N13 4EP

CLIENT:
Mr. P. Joannou

SM.
CHECKED:
PK.
SCALE AT A1:
REVISION:
P2

JOB AND DRAWING NO:

Proposed Sections A-A and C-C

**Demolished Walls** 

Existing Walls