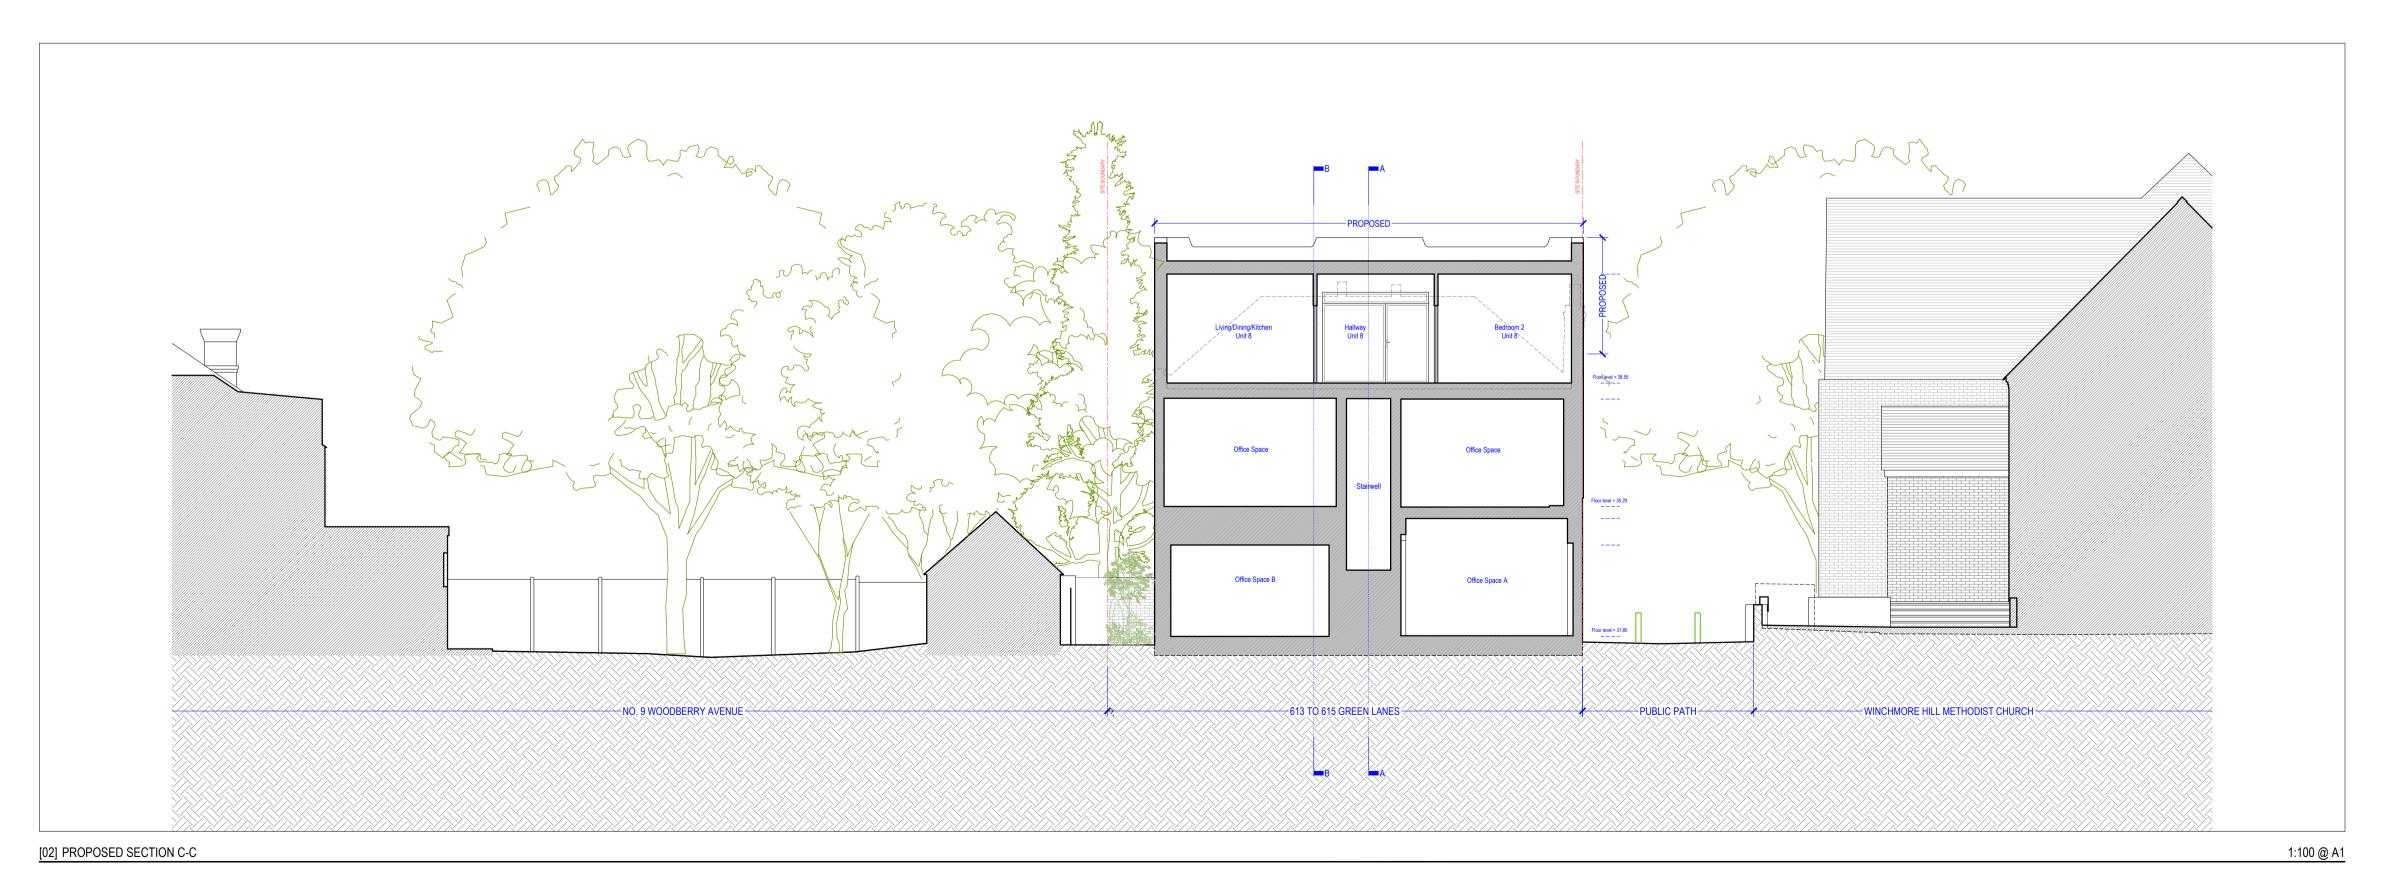

PROJECT TITLE:
613-615 Green Lanes, Palmers Green, London N13 4EP

CLIENT:
Mr. P. Joannou

SM.
CHECKED:
PK.
SCALE AT A1:
REVISION:
P2

JOB AND DRAWING NO:

Proposed Sections A-A and C-C

**Demolished Walls** 

Existing Walls