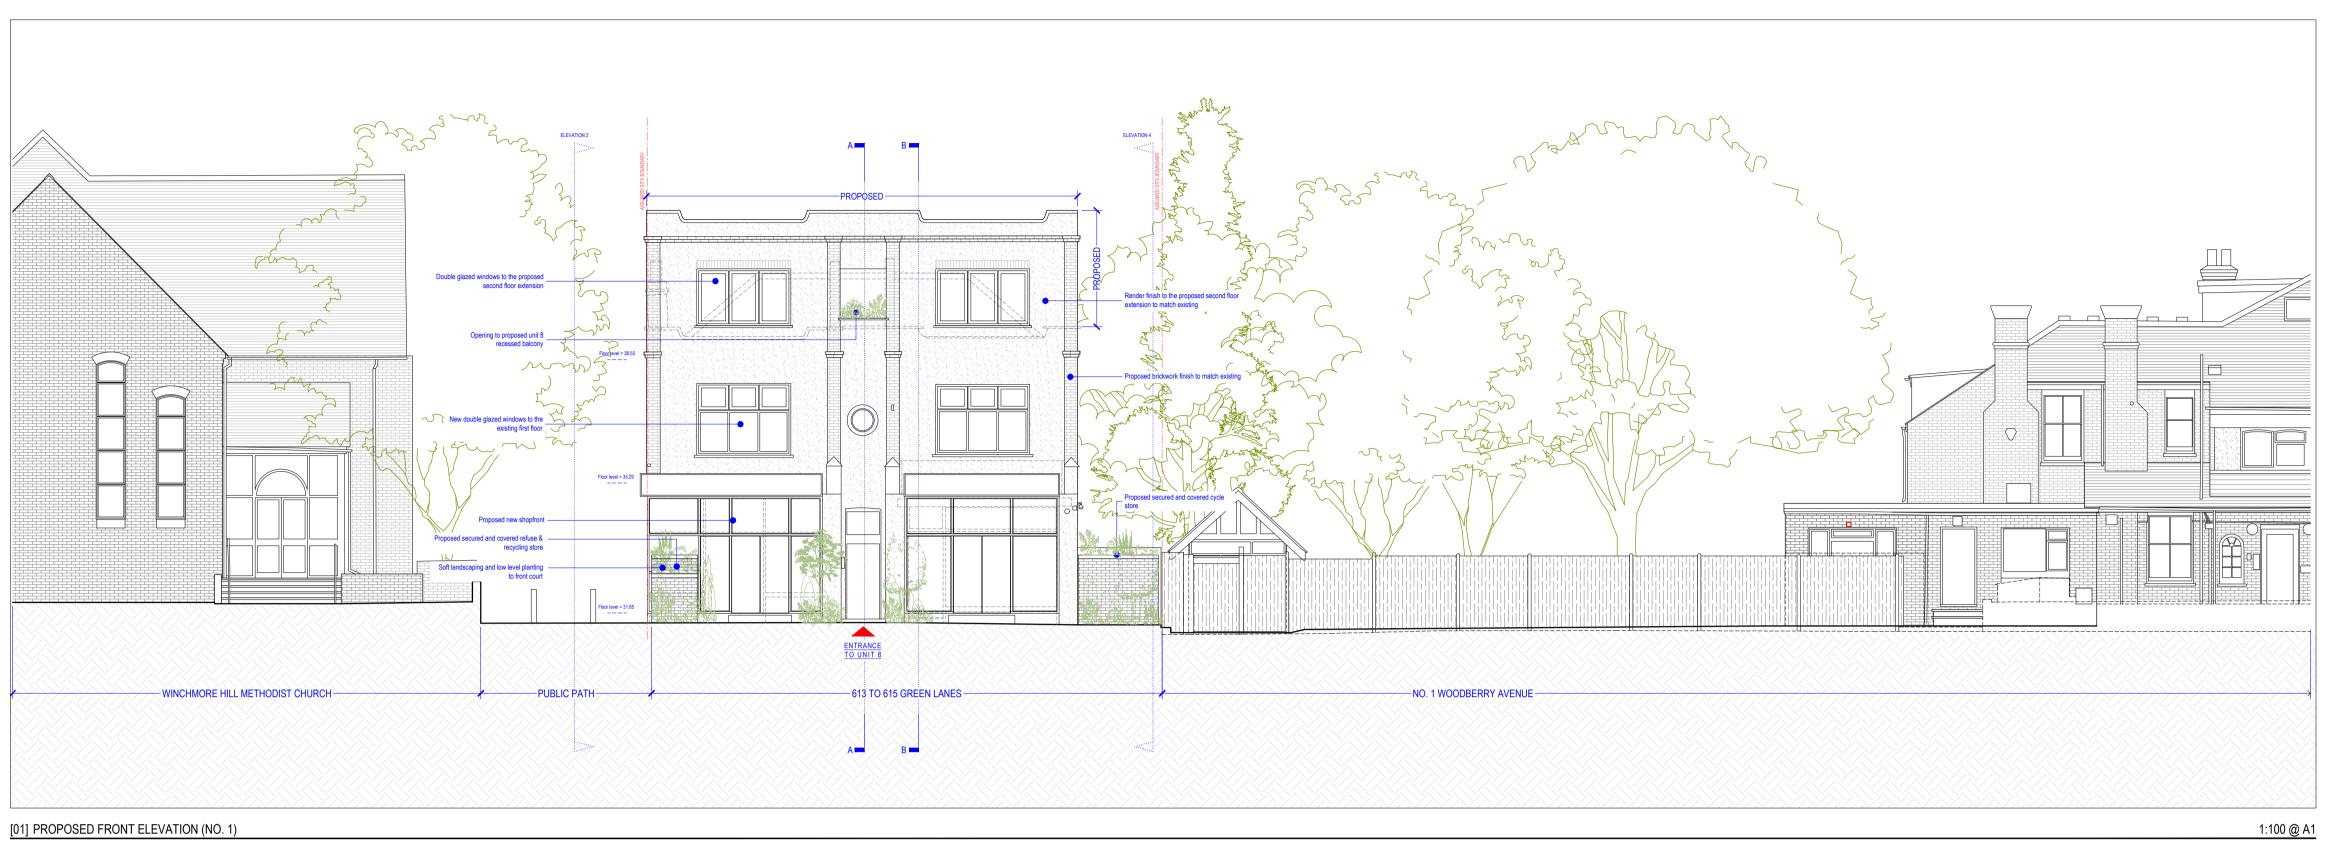

[02] PROPOSED SIDE ELEVATION (NO. 2)

DO NOT SCALE FROM DRAWINGS – EXCEPT FOR PLANNING PURPOSES. ALL DISCREPANCIES TO BE REPORTED TO ARCHITECT IMMEDIATELY. ALL DIMENSIONS TO BE VERIFIED BY CONTRACTOR ON SITE PRIOR TO THE COMMENCEMENT OF ANY WORKS.

Scale 1:100 0 1 2.5 5 10m P1 15/11/22 Pre planning application Issue P2 01/12/23 Full Planning Application Issue Demolished Walls

CLENT: Unit E3U, Bounds Green Industrial Estate, Ringway, London N11 2UD Tel/Fax +44 (0)20 3232 4000 - email: info@vivendiarchitects.com © VIVENDI ARCHITECTS LTD 2009 Alights reserved, including but not limited to The Copyright, Designs and Patents Act 1988 STATUS: PLA SM CHECKED: PK SCALE AT A1: REVISION: ISSUED BY: PK P2 1:100 613-615 Green Lanes, Palmers Green, London N13 4EP JOB AND DRAWING NO: 1849-P03-00 DRAWING TITL Proposed Front and Side Elevations (No. 1 & 2)