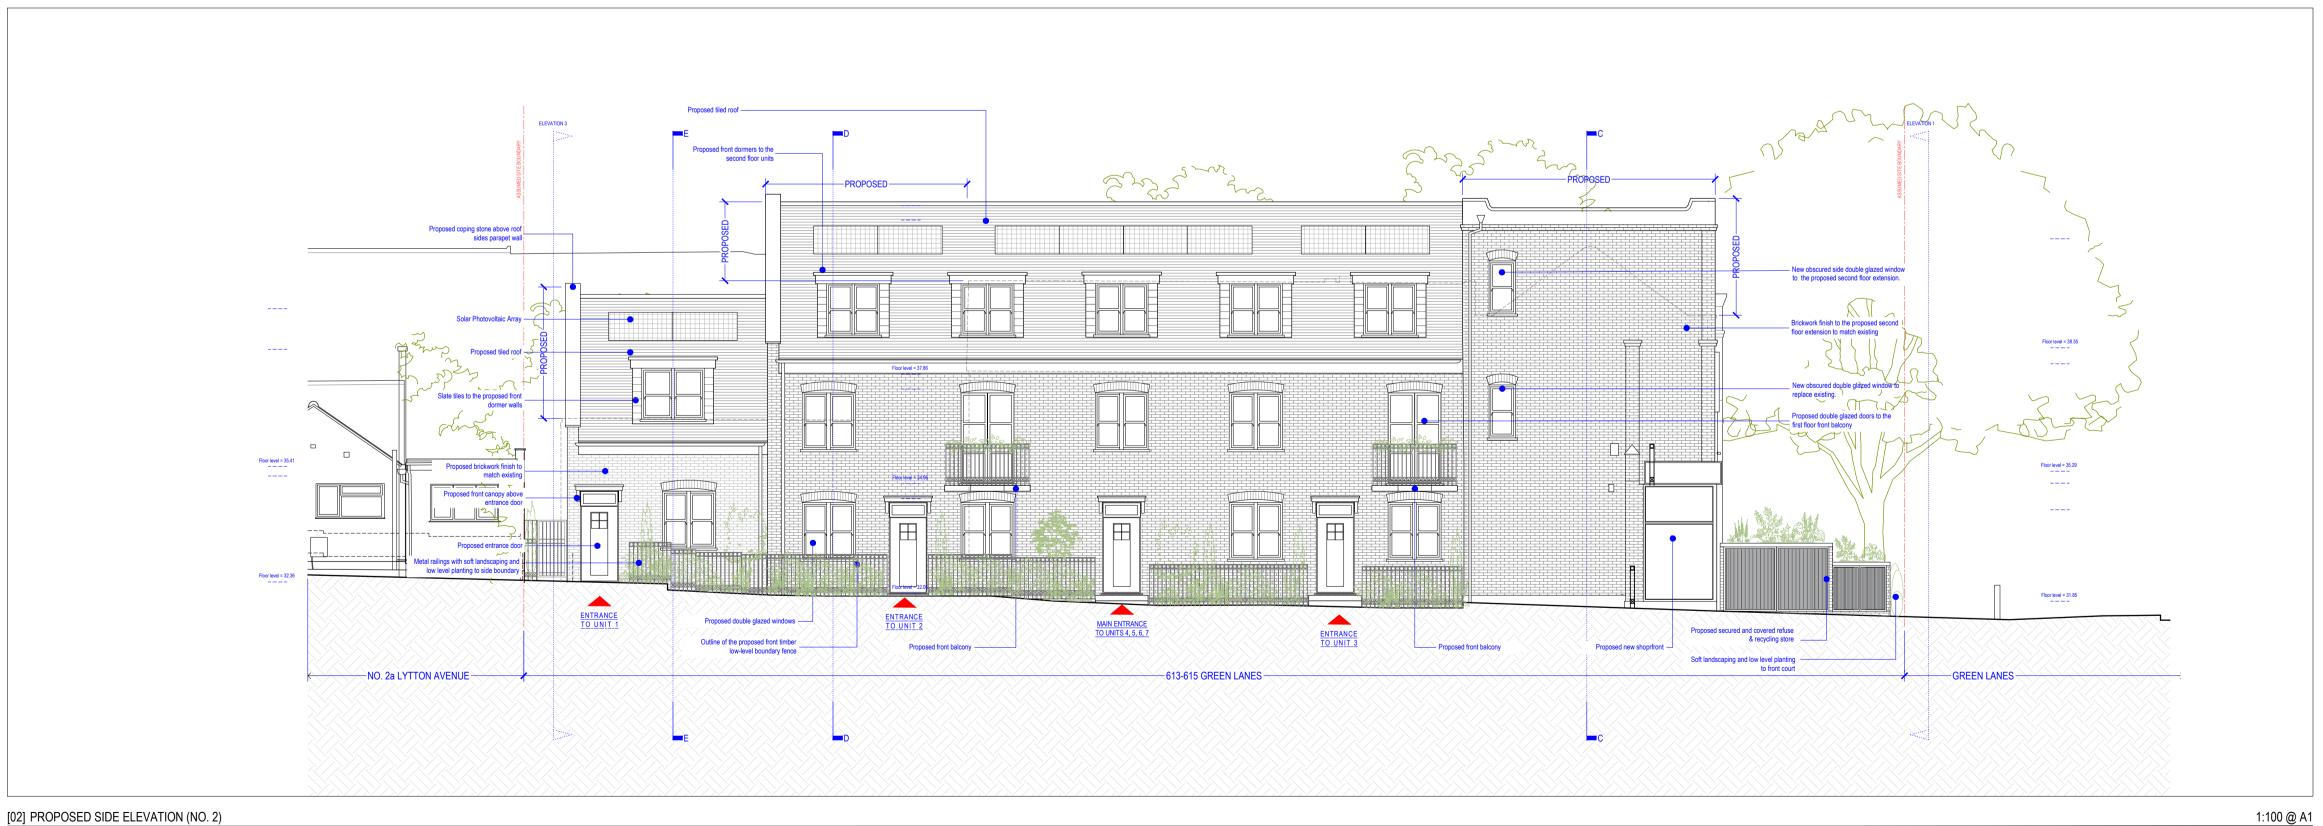

[02] PROPOSED SIDE ELEVATION (NO. 2)

DO NOT SCALE FROM DRAWINGS – EXCEPT FOR PLANNING PURPOSES. ALL DISCREPANCIES TO BE REPORTED TO ARCHITECT IMMEDIATELY. ALL DIMENSIONS TO BE VERIFIED BY CONTRACTOR ON SITE PRIOR TO THE COMMENCEMENT OF ANY WORKS.

Scale 1:100 0 1 2.5 5 10m P1 15/11/22 Pre planning application Issue P2 01/12/23 Full Planning Application Issue Demolished Walls

CLENT: Unit E3U, Bounds Green Industrial Estate, Ringway, London N11 2UD Tel/Fax +44 (0)20 3232 4000 - email: info@vivendiarchitects.com © VIVENDI ARCHITECTS LTD 2009 Alights reserved, including but not limited to The Copyright, Designs and Patents Act 1988 STATUS: PLA SM CHECKED: PK SCALE AT A1: REVISION: ISSUED BY: PK P2 1:100 613-615 Green Lanes, Palmers Green, London N13 4EP JOB AND DRAWING NO: 1849-P03-00 DRAWING TITL Proposed Front and Side Elevations (No. 1 & 2)