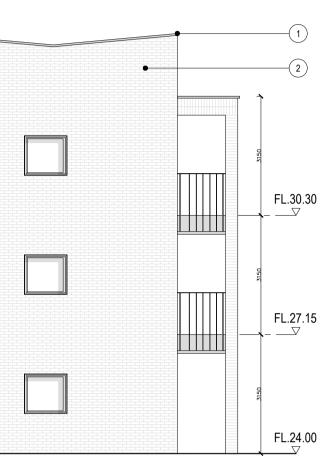

## MATERIALS LEGEND

- 6. PPC aluminium frame door with vision panel | Light Maroon /
- Burgundy
- Light Buff
- Maroon / Burgundy

- 12. Covered Recess

Elevation 3 | South Elevation 1:100

0 1m 2m 3m 4

PPC aluminium flashing over pitched parapet | Beige
Multi facing brickwork | Light Buff
Structural balcony post with facing brick
Projecting balcony with PPC aluminium slender balustrade | Beige
PPC aluminium door canopy | Beige
PPC aluminium frame descuite vision paral. United to the second se

7. Brick faced framed balcony lid with soldier course brick detailing

8. PPC aluminium frame door with side panel and window | Light

PPC aluminium composite window with lower fixed light and upper opening | Light Maroon / Burgundy
Soldier course brick detail | Light Buff
PPC aluminium composite single inwards tilting window | Light Maroon / Burgundy
Openand Bargers