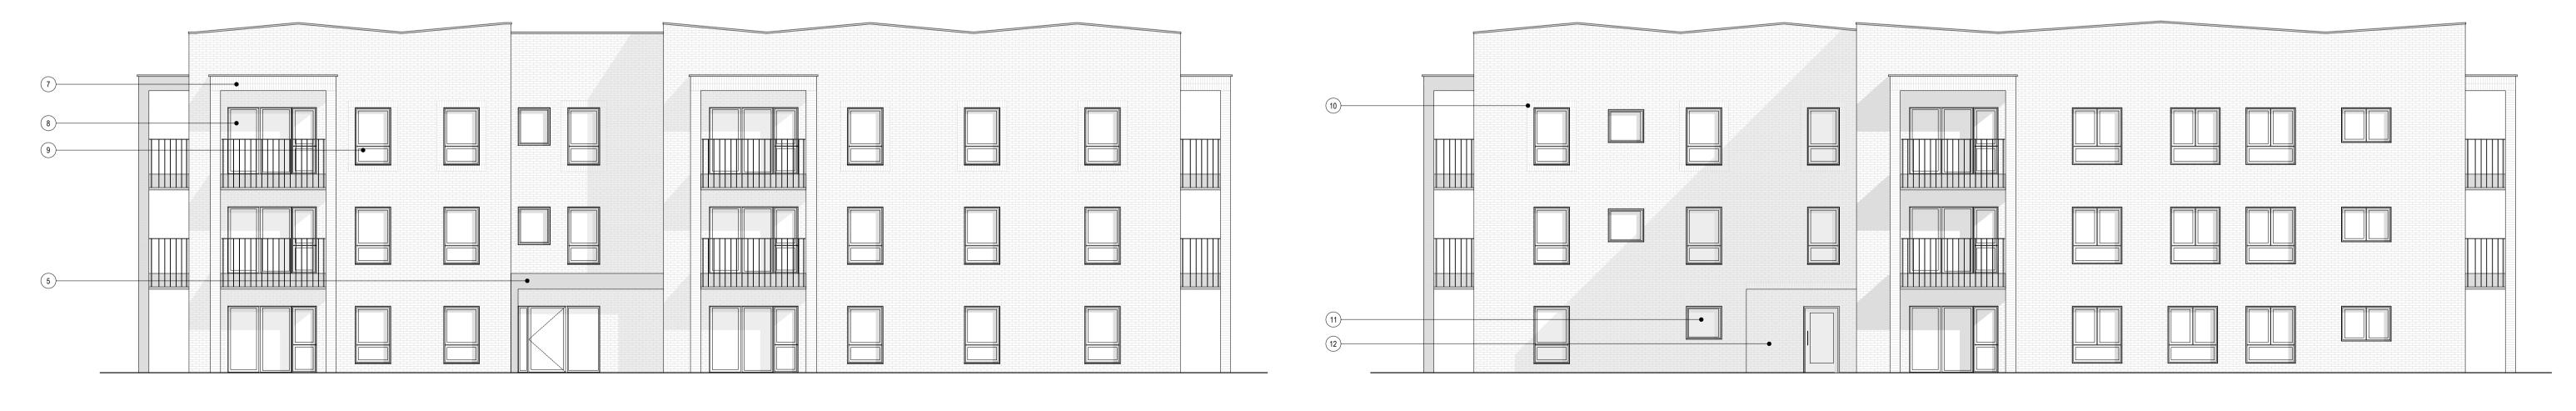

## MATERIALS LEGEND

- 6. PPC aluminium frame door with vision panel | Light Maroon /
- Burgundy
- Light Buff
- Maroon / Burgundy

- 12. Covered Recess

Elevation 3 | South Elevation 1:100

0 1m 2m 3m 4

PPC aluminium flashing over pitched parapet | Beige
Multi facing brickwork | Light Buff
Structural balcony post with facing brick
Projecting balcony with PPC aluminium slender balustrade | Beige
PPC aluminium door canopy | Beige
PPC aluminium frame descuite vision paral. United to the second se

7. Brick faced framed balcony lid with soldier course brick detailing

8. PPC aluminium frame door with side panel and window | Light

PPC aluminium composite window with lower fixed light and upper opening | Light Maroon / Burgundy
Soldier course brick detail | Light Buff
PPC aluminium composite single inwards tilting window | Light Maroon / Burgundy
Openand Bargers

Inset Balcony with PPC aluminium slender balustrade | Beige
PPC aluminium canopy and feature detail

14. Procladministric callopy and leature detail
15. Multi facing brickwork | Red
16. External deck serving flats
17. PPC aluminium frame glazed double door with side and top light | Light Maroon / Burgundy