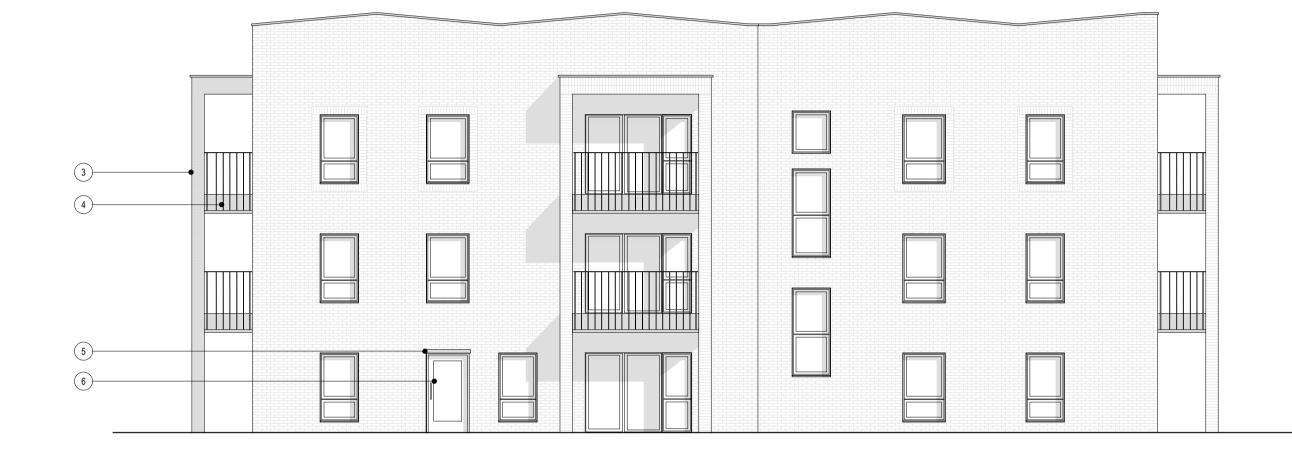

## MATERIALS LEGEND

- 6. PPC aluminium frame door with vision panel | Light Maroon /
- Burgundy
- Light Buff
- Maroon / Burgundy

- 12. Covered Recess

Elevation 3 | South Elevation 1:100

0 1m 2m 3m 4

PPC aluminium flashing over pitched parapet | Beige
Multi facing brickwork | Light Buff
Structural balcony post with facing brick
Projecting balcony with PPC aluminium slender balustrade | Beige
PPC aluminium door canopy | Beige
PPC aluminium frame descuite vision paral. United to the second se

7. Brick faced framed balcony lid with soldier course brick detailing

8. PPC aluminium frame door with side panel and window | Light

PPC aluminium composite window with lower fixed light and upper opening | Light Maroon / Burgundy
Soldier course brick detail | Light Buff
PPC aluminium composite single inwards tilting window | Light Maroon / Burgundy
Openand Bargers

Inset Balcony with PPC aluminium slender balustrade | Beige
PPC aluminium canopy and feature detail

14. Procladministric callopy and leature detail
15. Multi facing brickwork | Red
16. External deck serving flats
17. PPC aluminium frame glazed double door with side and top light | Light Maroon / Burgundy