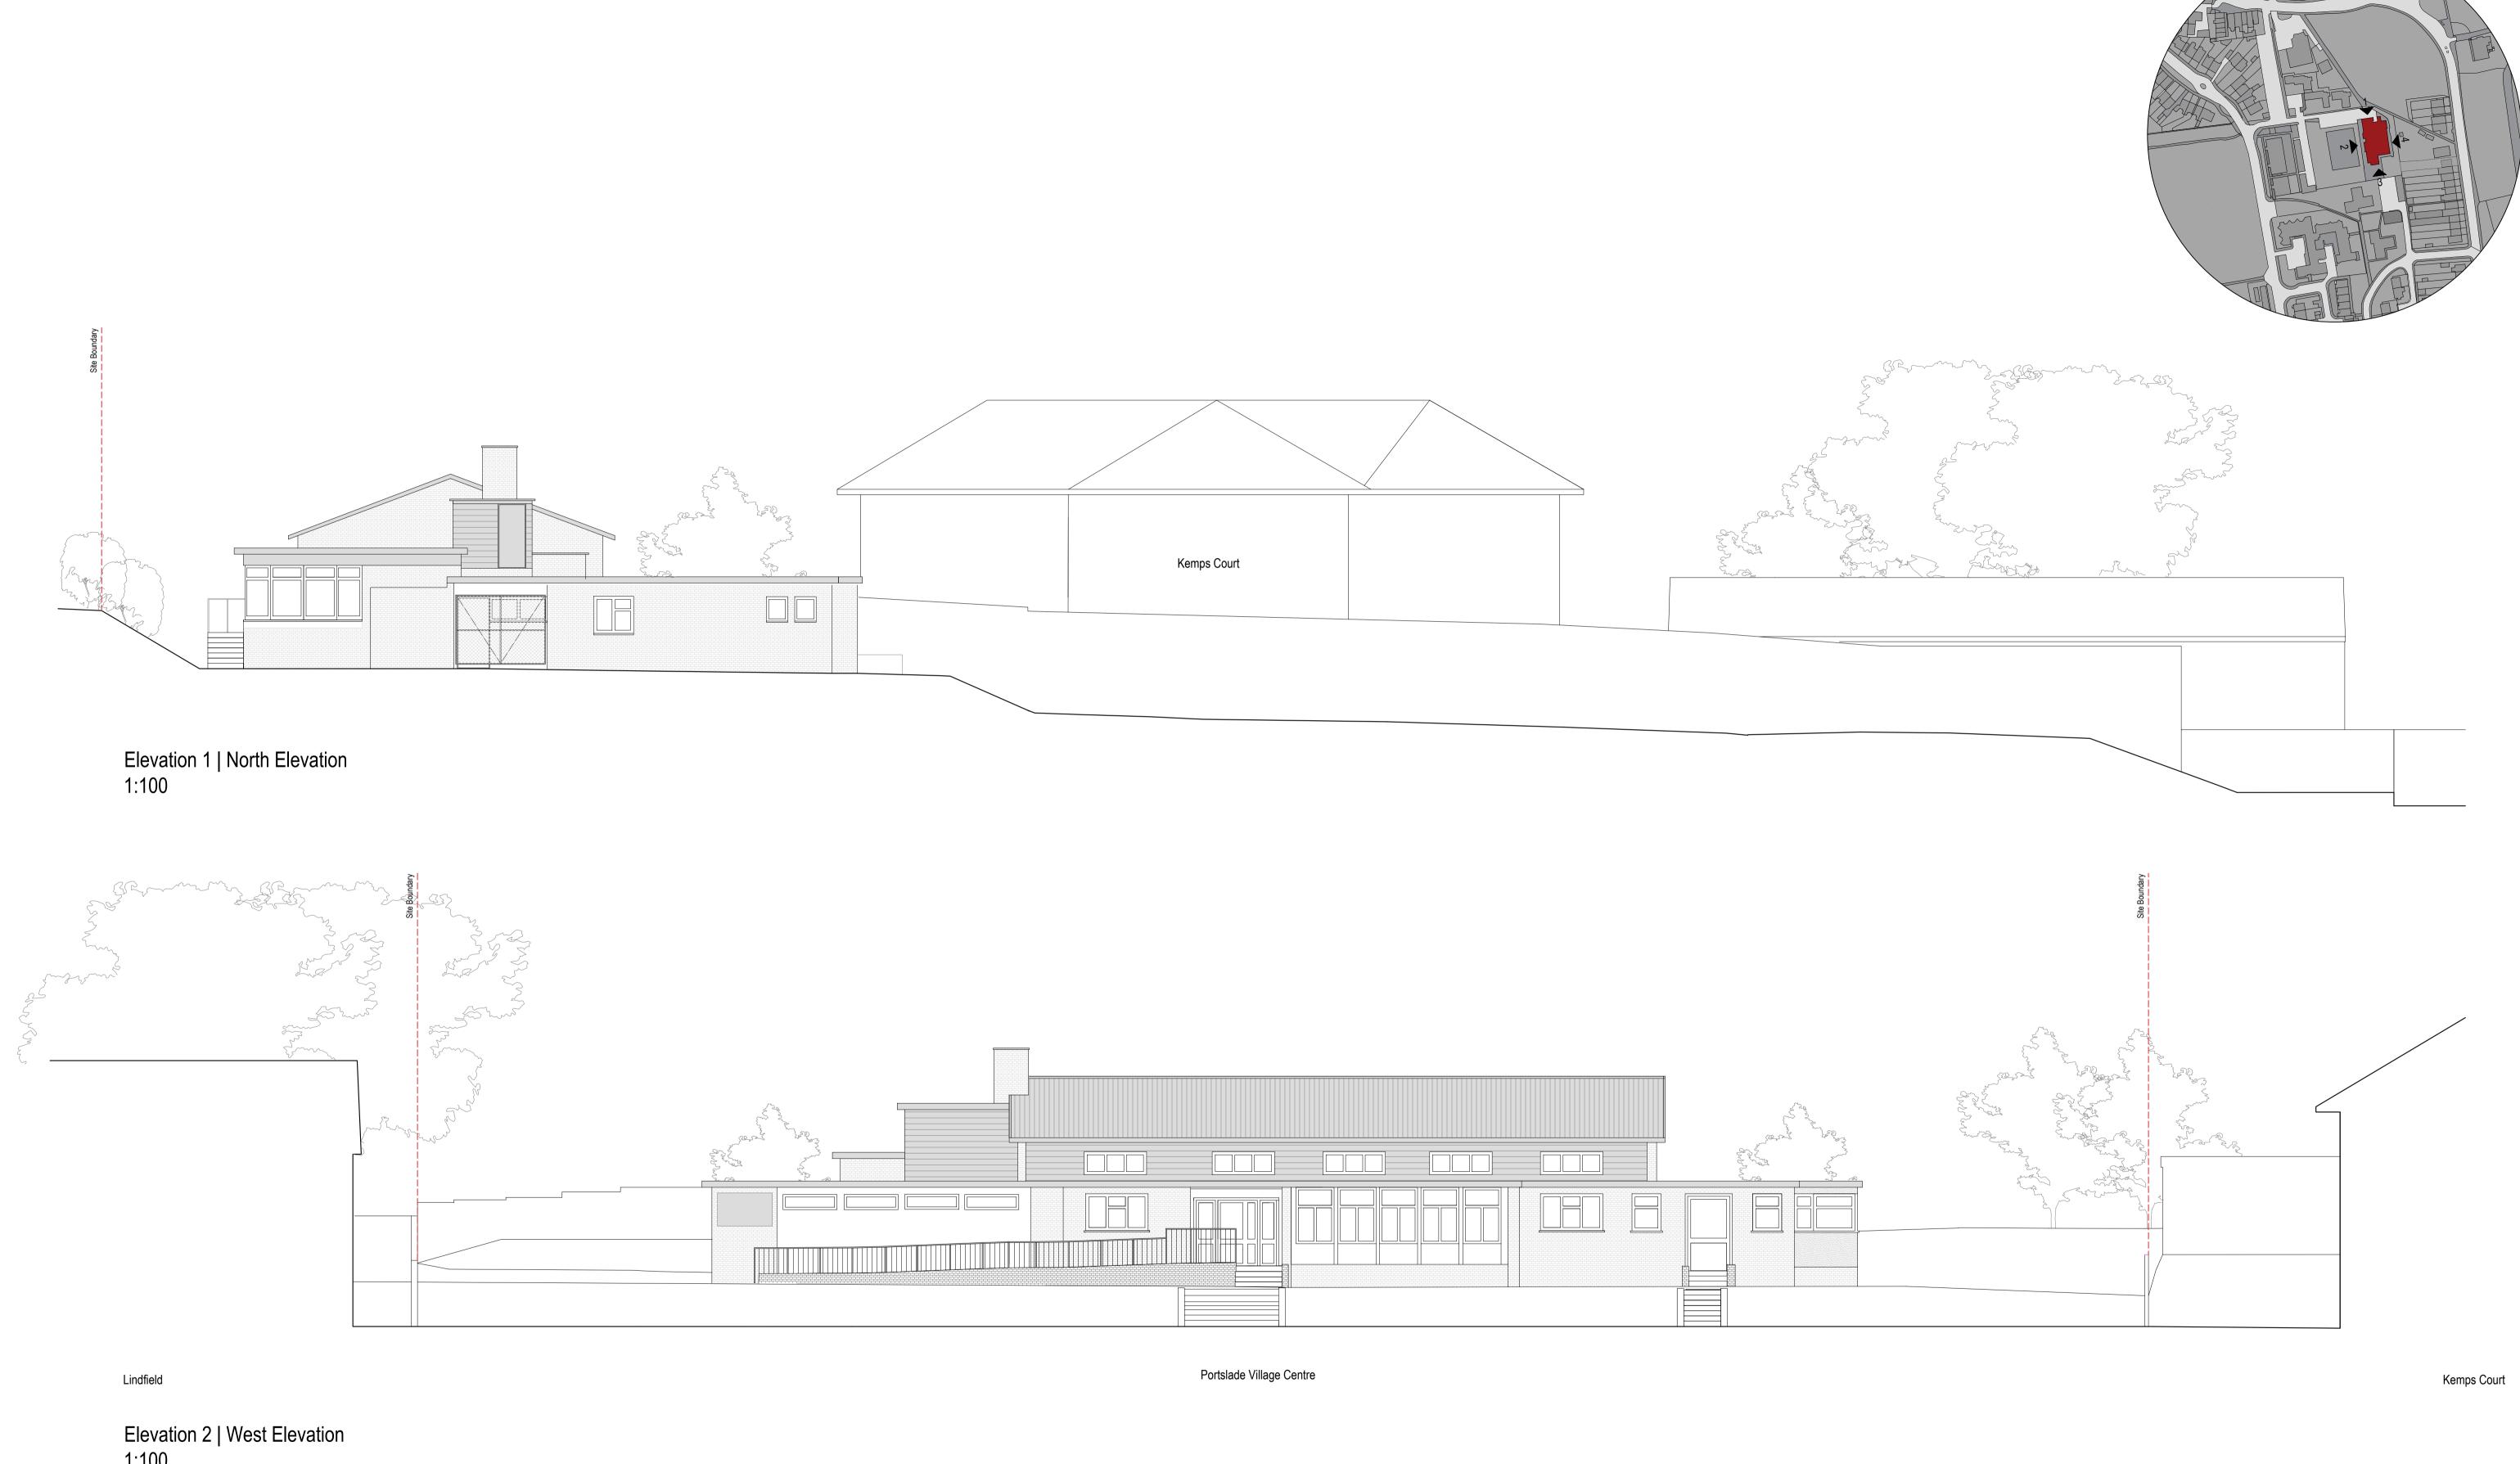

0 1m 2m 3m 4r **Existing Elevations** 

Note:

Do not scale this drawing. All levels and dimensions are to be checked on site. This drawing is to be read in conjunction with all relevant consultants' requirements, drawings and specifications. Any discrepancies between consultants' drawings to be reported to the Contract Administrator before any relevant work commences. Copyright: 2023 Miller Bourne ©

Drawn Checked Status RevDateDescriptionP0111.10.23First Issue

Portslade Village Pavilions Village Centre

Existing Elevations (North & West)

Scale 1:100 @ A1 Drawing Reference NN030-MBA-ZZZZZ-E000-DR-A-001004 P01