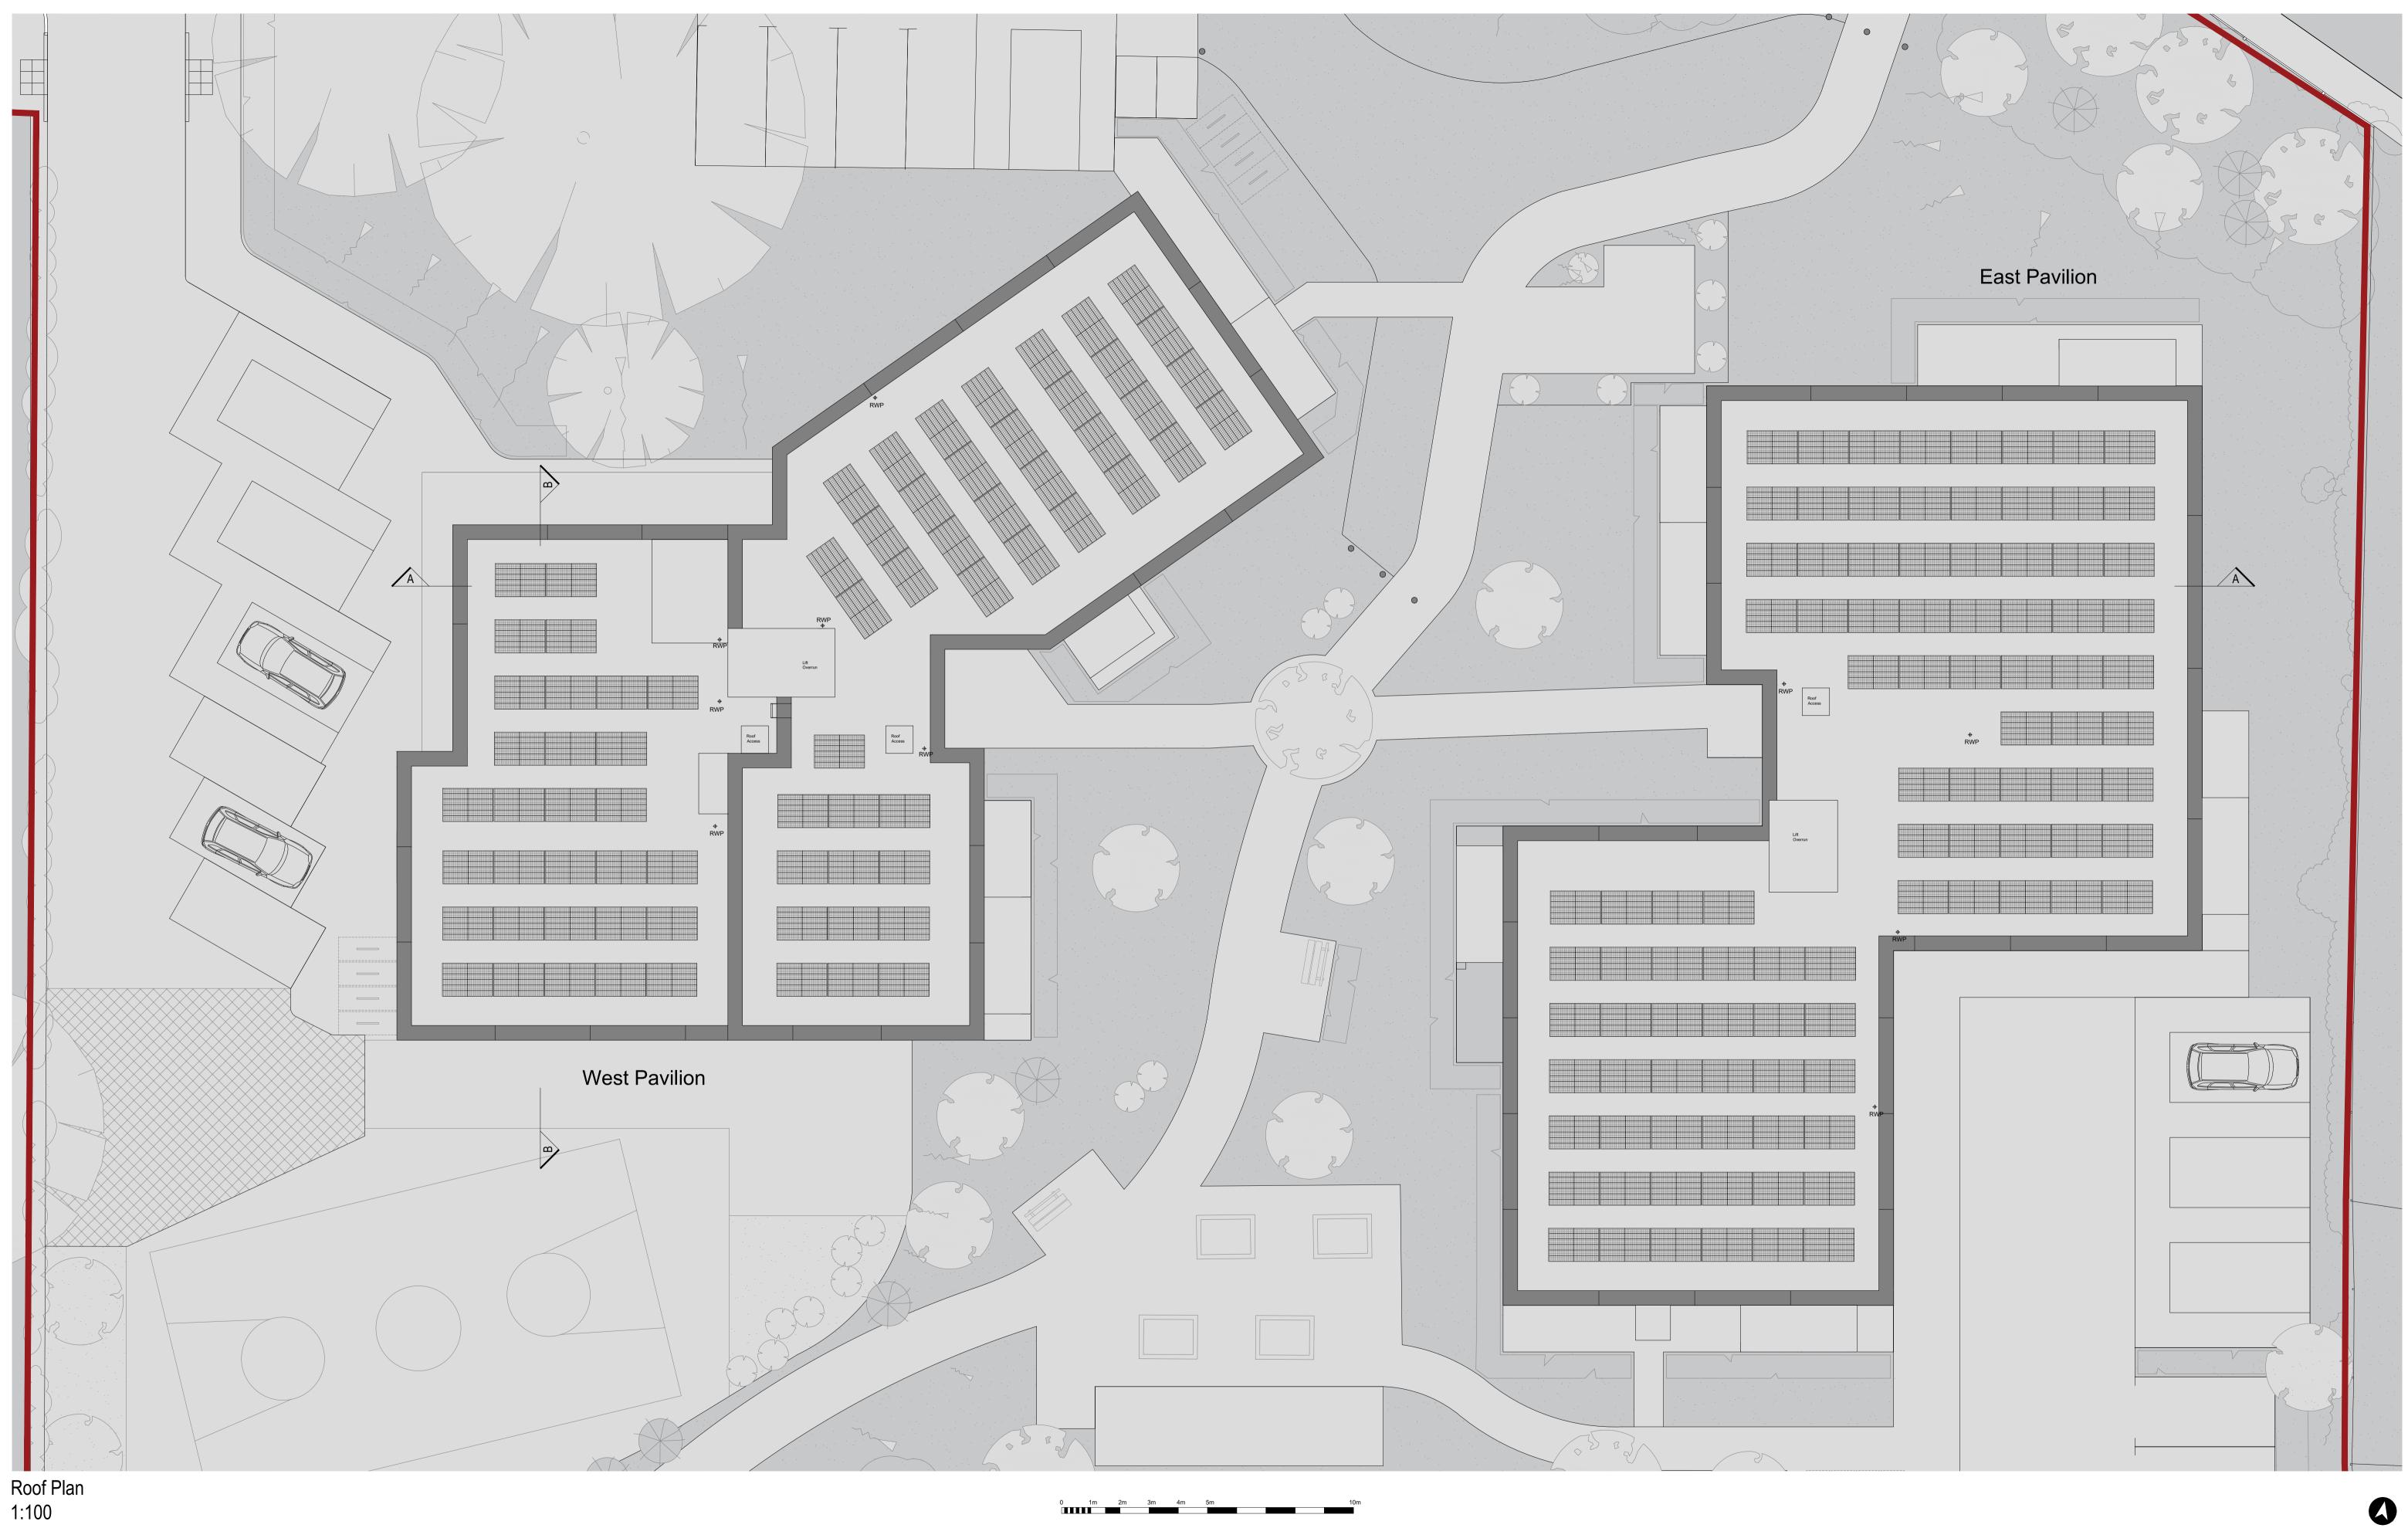

| Re | ev Da | Date     | Description Drawn | Checked | Status |                            |               |
|----|-------|----------|-------------------|---------|--------|----------------------------|---------------|
| P  | 01 0  | 06.10.23 | First Issue CT    | СТ      |        | Portslade V                | Village Pa    |
|    |       |          |                   |         |        | Portslade V<br>Village Cer | ntre          |
|    |       |          |                   |         |        |                            |               |
|    |       |          |                   |         | ANNING |                            |               |
| _  |       |          |                   |         | Z      | Proposed Roof Plan         |               |
|    |       |          |                   |         | A      | Scale                      | Drawing Refer |
|    |       |          |                   |         | Ч      | I:100 @ AI                 | NN030-I       |