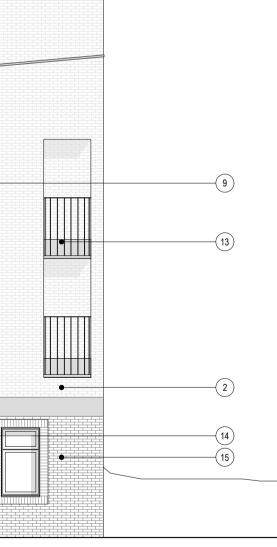

PPC aluminium flashing over pitched parapet | Beige
Multi facing brickwork | Light Buff
Structural balcony post with facing brick
Projecting balcony with PPC aluminium slender balustrade | Beige
PPC aluminium door canopy | Beige
PPC aluminium frame door with vision panel | Light Maroon /

7. Brick faced framed balcony lid with soldier course brick detailing |

8. PPC aluminium frame door with side panel and window | Light

PPC aluminium frame door with side panel and window | Light Maroon / Burgundy
PPC aluminium composite window with lower fixed light and upper opening | Light Maroon / Burgundy
Soldier course brick detail | Light Buff
PPC aluminium composite single inwards tilting window | Light Maroon / Burgundy

Covered Recess
Inset Balcony with PPC aluminium slender balustrade | Beige
PPC aluminium canopy and feature detail
Multi facing brickwork | Red
External deck serving flats
PPC aluminium frame glazed double door with side and top light | Light Maroon / Burgundy