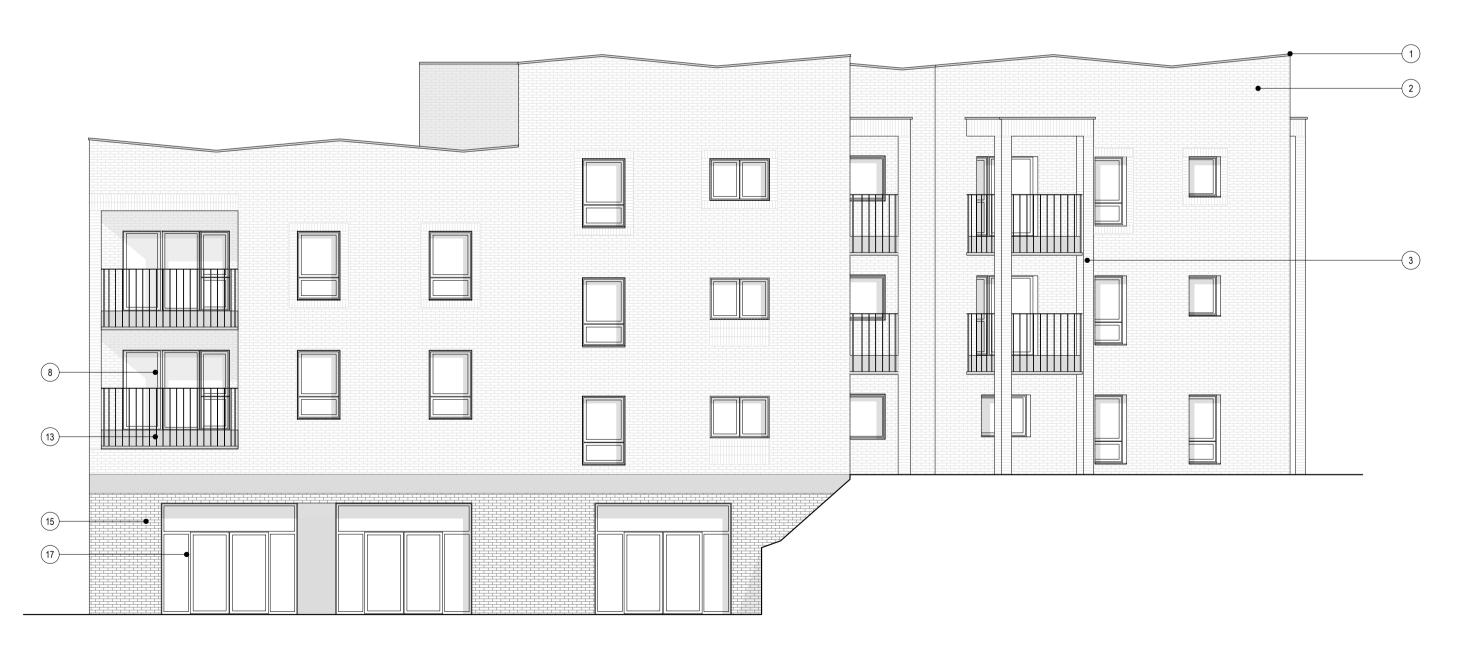

## West Pavilion Elevations

PPC aluminium flashing over pitched parapet | Beige
Multi facing brickwork | Light Buff
Structural balcony post with facing brick
Projecting balcony with PPC aluminium slender balustrade | Beige
PPC aluminium door canopy | Beige
PPC aluminium frame door with vision panel | Light Maroon /

7. Brick faced framed balcony lid with soldier course brick detailing |

8. PPC aluminium frame door with side panel and window | Light

PPC aluminium frame door with side panel and window | Light Maroon / Burgundy
PPC aluminium composite window with lower fixed light and upper opening | Light Maroon / Burgundy
Soldier course brick detail | Light Buff
PPC aluminium composite single inwards tilting window | Light Maroon / Burgundy

Covered Recess
Inset Balcony with PPC aluminium slender balustrade | Beige
PPC aluminium canopy and feature detail
Multi facing brickwork | Red
External deck serving flats
PPC aluminium frame glazed double door with side and top light | Light Maroon / Burgundy