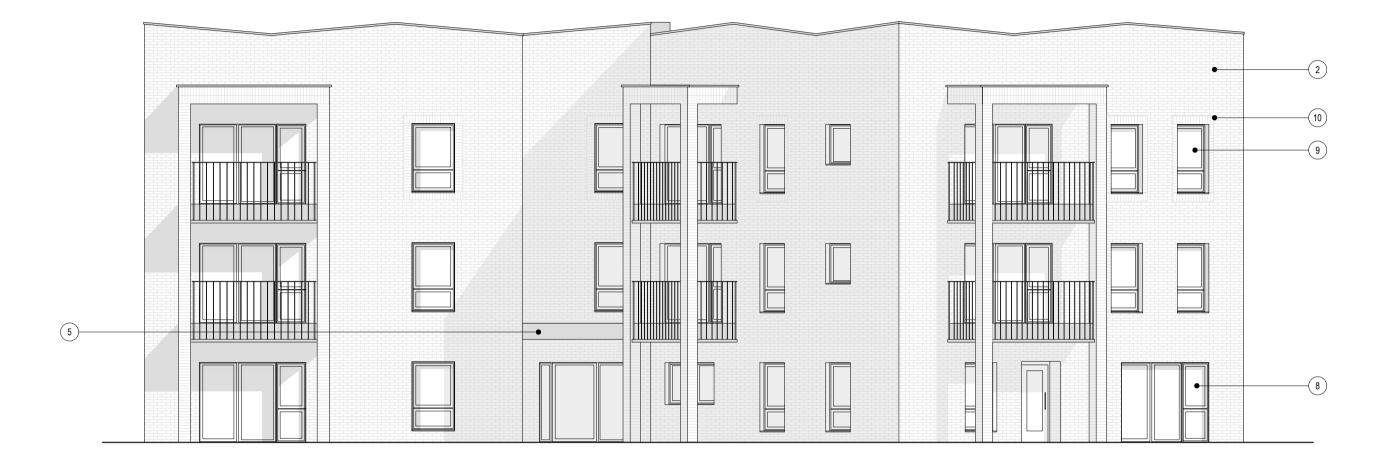

PPC aluminium flashing over pitched parapet | Beige
Multi facing brickwork | Light Buff
Structural balcony post with facing brick
Projecting balcony with PPC aluminium slender balustrade | Beige
PPC aluminium door canopy | Beige
PPC aluminium frame door with vision panel | Light Maroon /

7. Brick faced framed balcony lid with soldier course brick detailing |

8. PPC aluminium frame door with side panel and window | Light

PPC aluminium frame door with side panel and window | Light Maroon / Burgundy
PPC aluminium composite window with lower fixed light and upper opening | Light Maroon / Burgundy
Soldier course brick detail | Light Buff
PPC aluminium composite single inwards tilting window | Light Maroon / Burgundy

Covered Recess
Inset Balcony with PPC aluminium slender balustrade | Beige
PPC aluminium canopy and feature detail
Multi facing brickwork | Red
External deck serving flats
PPC aluminium frame glazed double door with side and top light | Light Maroon / Burgundy