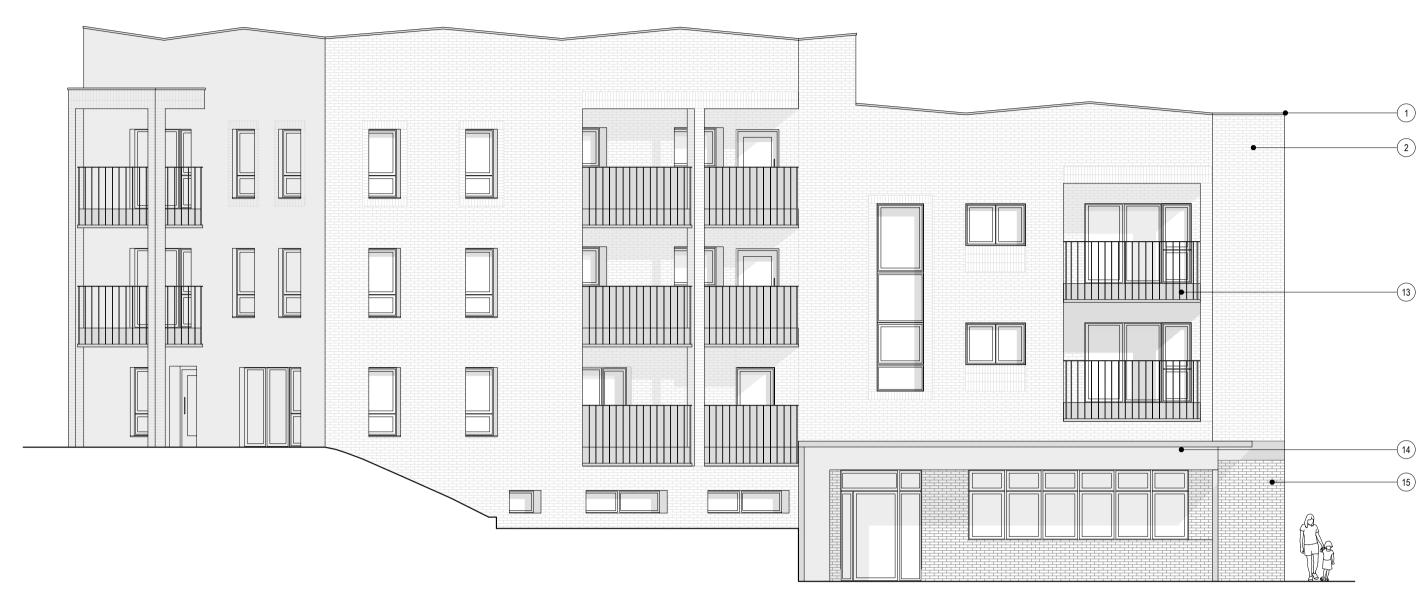

## West Pavilion Elevations

## MATERIALS LEGEND

- Burgundy
- Light Buff

- 12. Covered Recess

| Rev | Date     | Description | Drawn | Checked | Status |                                                                                 |                 |
|-----|----------|-------------|-------|---------|--------|---------------------------------------------------------------------------------|-----------------|
| P01 | 16/10/23 | First Issue | CT    | СТ      | _      | Portslade Village Par<br>Village Centre<br>Proposed Elevations<br>West Pavilion |                 |
|     |          |             |       |         | ANNING |                                                                                 |                 |
|     |          |             |       |         | PLA    | Scale<br>1:100 @ A1                                                             | Drawing Referer |

PPC aluminium flashing over pitched parapet | Beige
Multi facing brickwork | Light Buff
Structural balcony post with facing brick
Projecting balcony with PPC aluminium slender balustrade | Beige
PPC aluminium door canopy | Beige
PPC aluminium frame door with vision panel | Light Maroon /

7. Brick faced framed balcony lid with soldier course brick detailing |

8. PPC aluminium frame door with side panel and window | Light

PPC aluminium frame door with side panel and window | Light Maroon / Burgundy
PPC aluminium composite window with lower fixed light and upper opening | Light Maroon / Burgundy
Soldier course brick detail | Light Buff
PPC aluminium composite single inwards tilting window | Light Maroon / Burgundy

Covered Recess
Inset Balcony with PPC aluminium slender balustrade | Beige
PPC aluminium canopy and feature detail
Multi facing brickwork | Red
External deck serving flats
PPC aluminium frame glazed double door with side and top light | Light Maroon / Burgundy