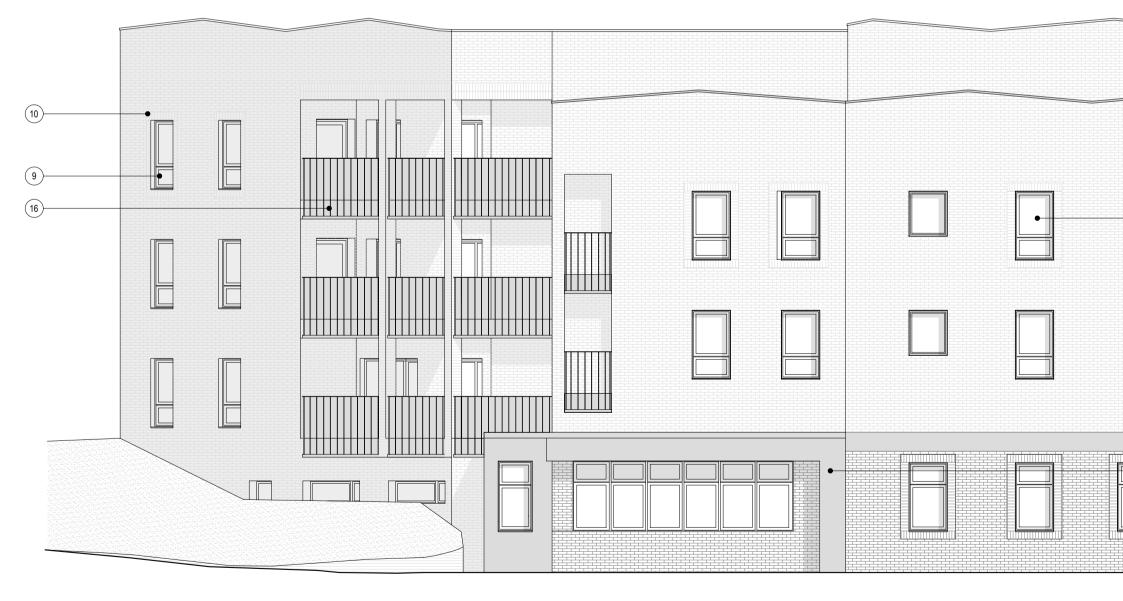

## West Pavilion Elevations

## MATERIALS LEGEND

- Burgundy
- Light Buff

- 12. Covered Recess

| Rev | Date     | Description | Drawn | Checked | Status |                                                                                 |                 |
|-----|----------|-------------|-------|---------|--------|---------------------------------------------------------------------------------|-----------------|
| P01 | 16/10/23 | First Issue | CT    | СТ      | _      | Portslade Village Par<br>Village Centre<br>Proposed Elevations<br>West Pavilion |                 |
|     |          |             |       |         | ANNING |                                                                                 |                 |
|     |          |             |       |         | PLA    | Scale<br>1:100 @ A1                                                             | Drawing Referer |

PPC aluminium flashing over pitched parapet | Beige
Multi facing brickwork | Light Buff
Structural balcony post with facing brick
Projecting balcony with PPC aluminium slender balustrade | Beige
PPC aluminium door canopy | Beige
PPC aluminium frame door with vision panel | Light Maroon /

7. Brick faced framed balcony lid with soldier course brick detailing |

8. PPC aluminium frame door with side panel and window | Light

PPC aluminium frame door with side panel and window | Light Maroon / Burgundy
PPC aluminium composite window with lower fixed light and upper opening | Light Maroon / Burgundy
Soldier course brick detail | Light Buff
PPC aluminium composite single inwards tilting window | Light Maroon / Burgundy

Covered Recess
Inset Balcony with PPC aluminium slender balustrade | Beige
PPC aluminium canopy and feature detail
Multi facing brickwork | Red
External deck serving flats
PPC aluminium frame glazed double door with side and top light | Light Maroon / Burgundy