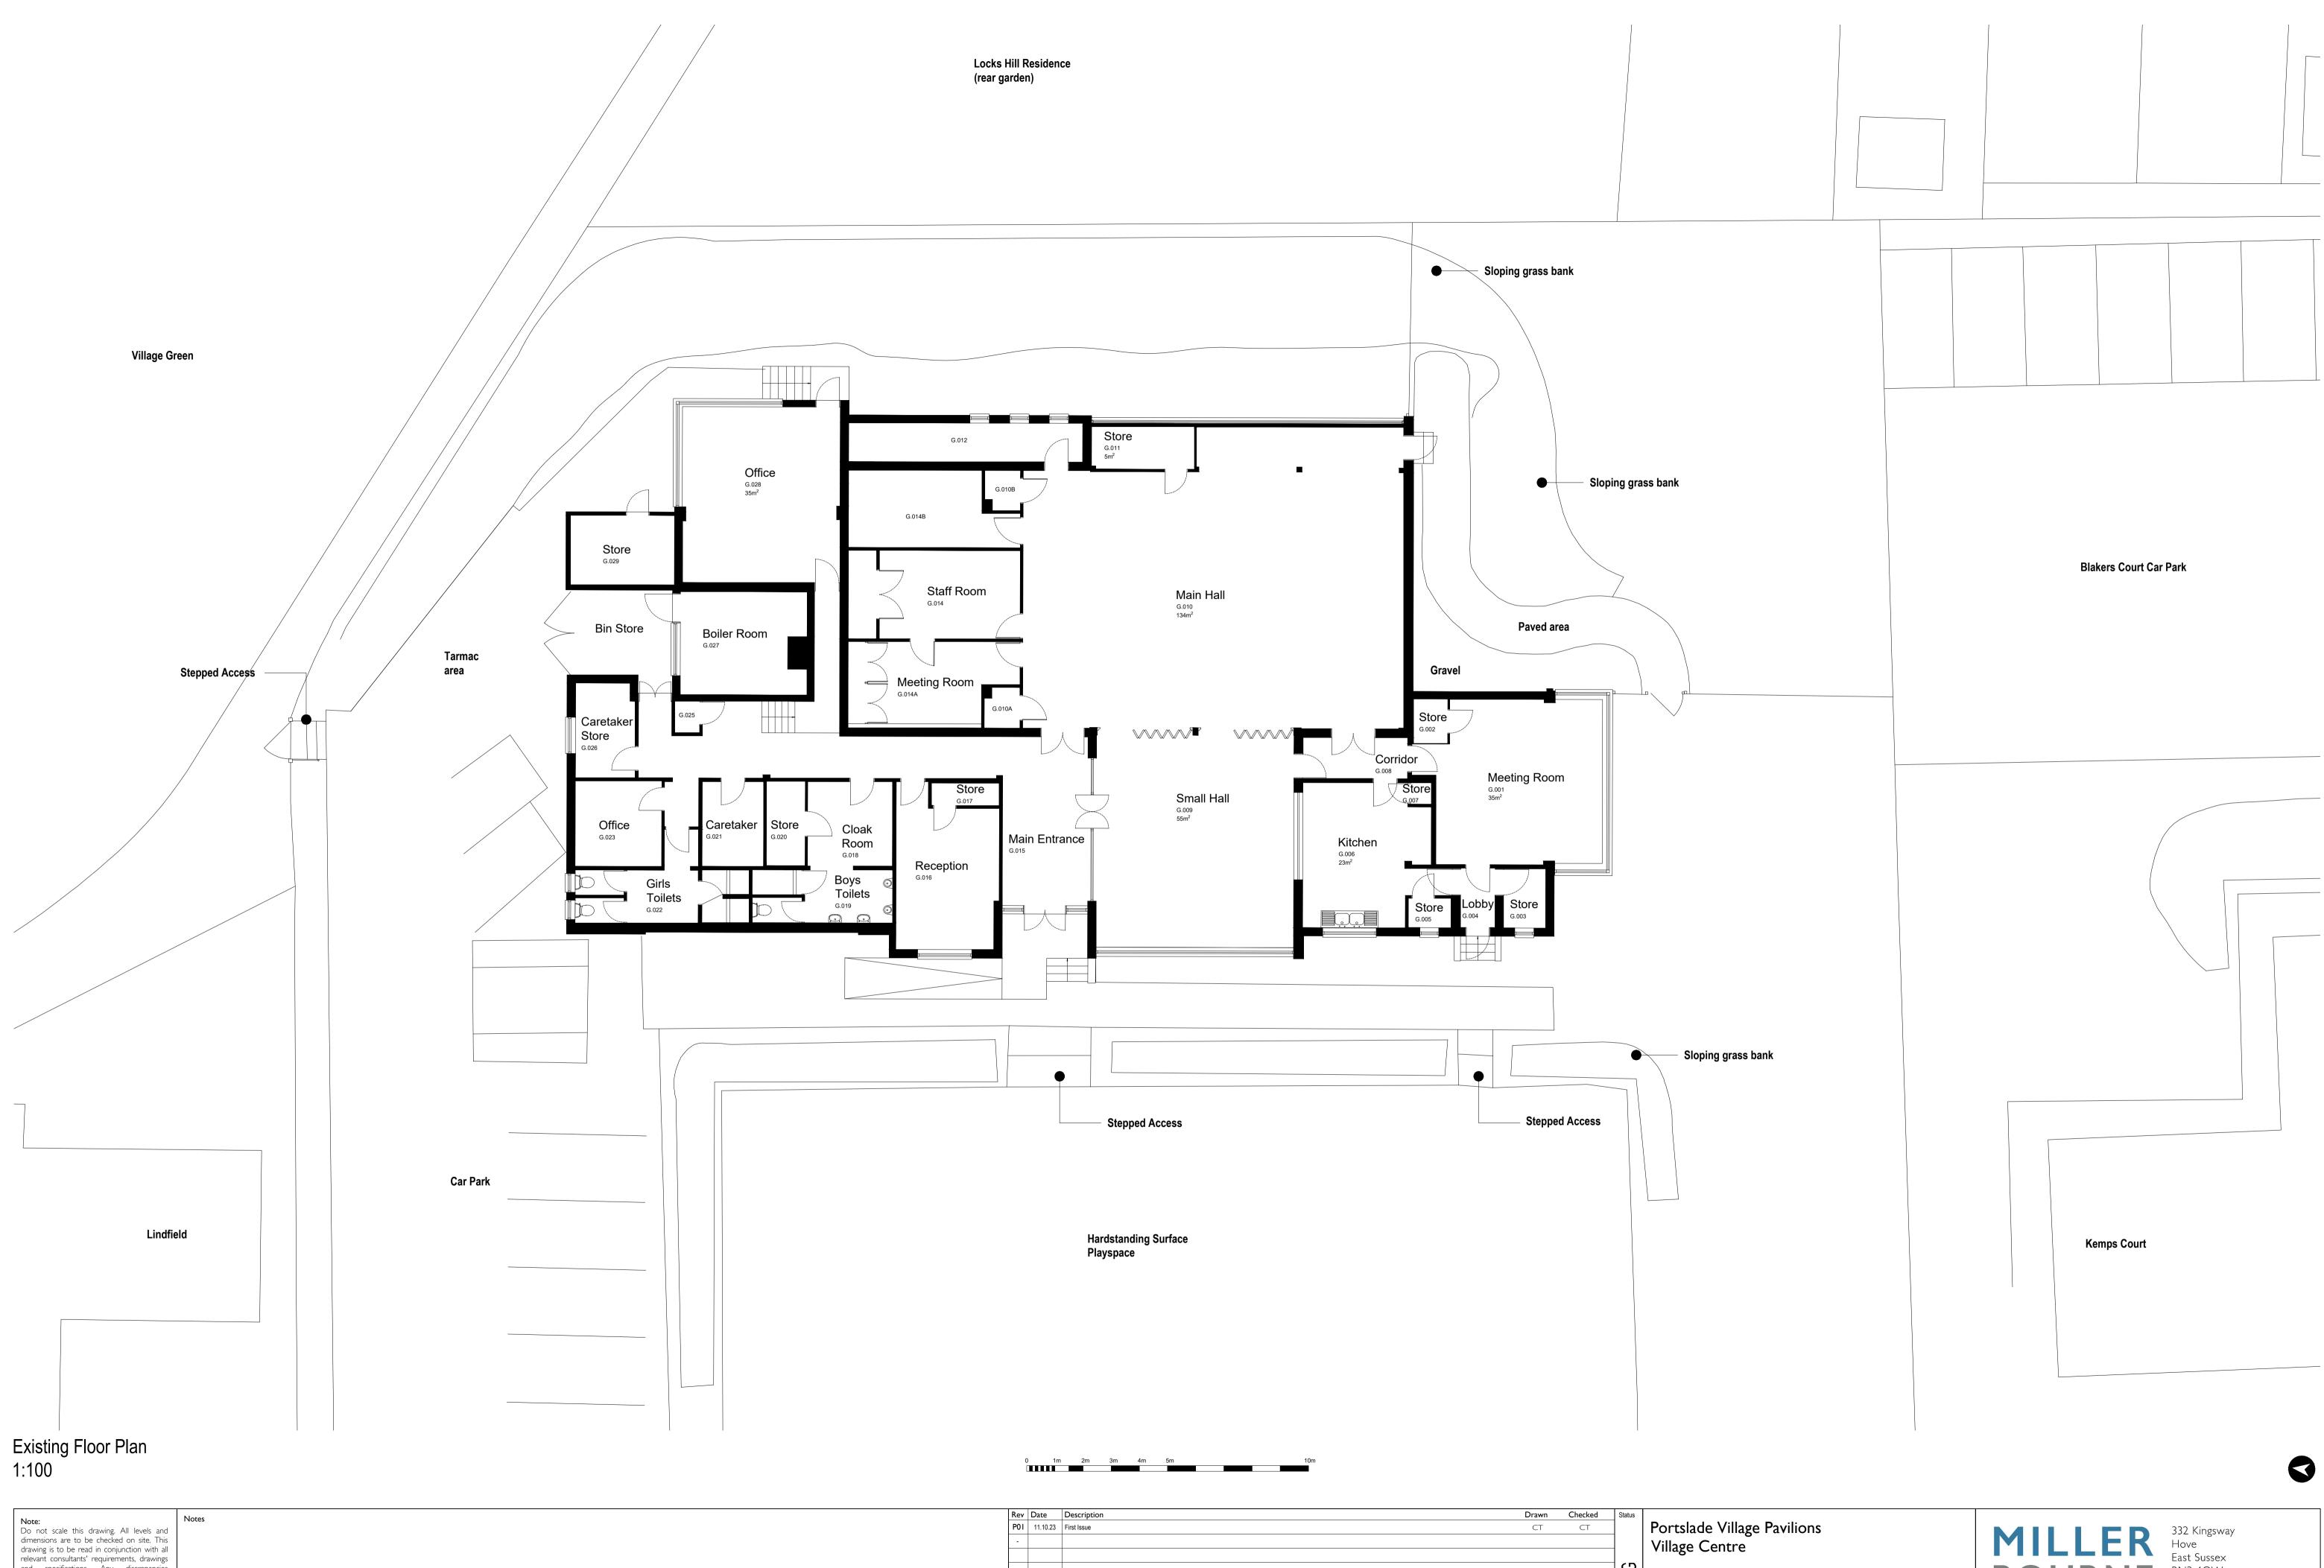

| Rev | Date     | Description | Drawn | Checked | Status |                                         |                 |  |
|-----|----------|-------------|-------|---------|--------|-----------------------------------------|-----------------|--|
| P01 | 11.10.23 | First Issue | СТ    | СТ      |        | Portslade V                             | Village Pav     |  |
| -   |          |             |       |         | _      | Portslade Village Pav<br>Village Centre |                 |  |
|     |          |             |       |         | (1)    |                                         |                 |  |
|     |          |             |       |         |        | Existing Floor Plan                     |                 |  |
|     |          |             |       |         | ANNING | Existing Floor Plan                     |                 |  |
|     |          |             |       |         |        | Scale                                   | Drawing Referen |  |
|     |          |             |       |         | Б      | 1:100 @ AI                              | ININ030-I*      |  |