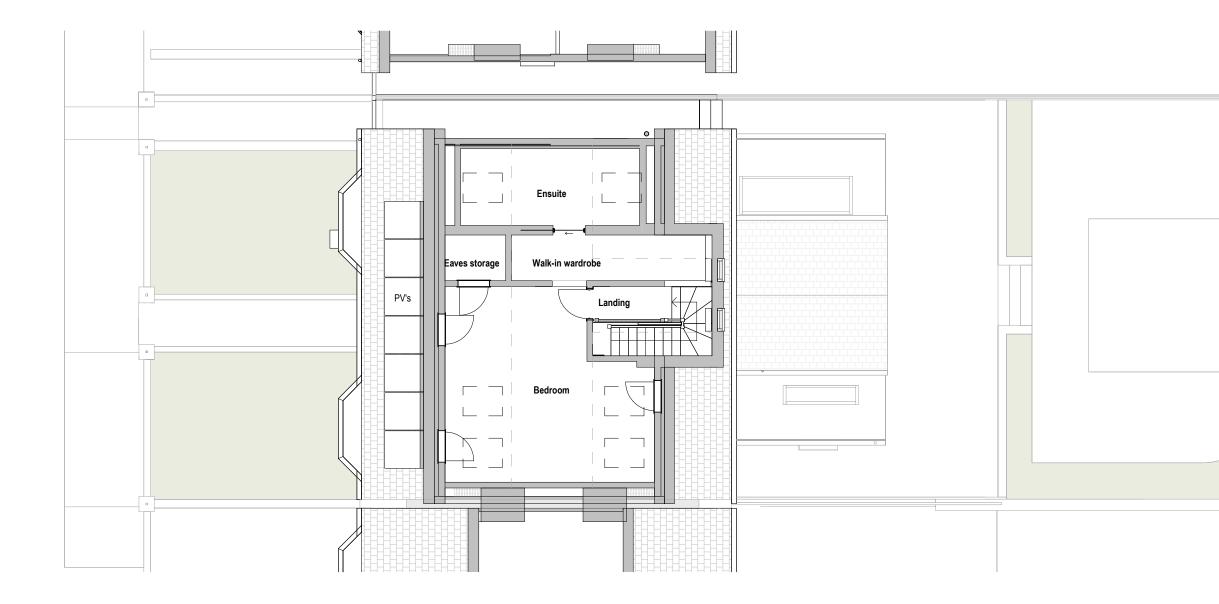

At first floor, the proposal is to have a play room, a family bathroom and 3 bedrooms, one with an ensuite. At loft level, we have proposed a pitched roof dormer to accommodate a new stair and a bedroom with an ensuite in the roof space.