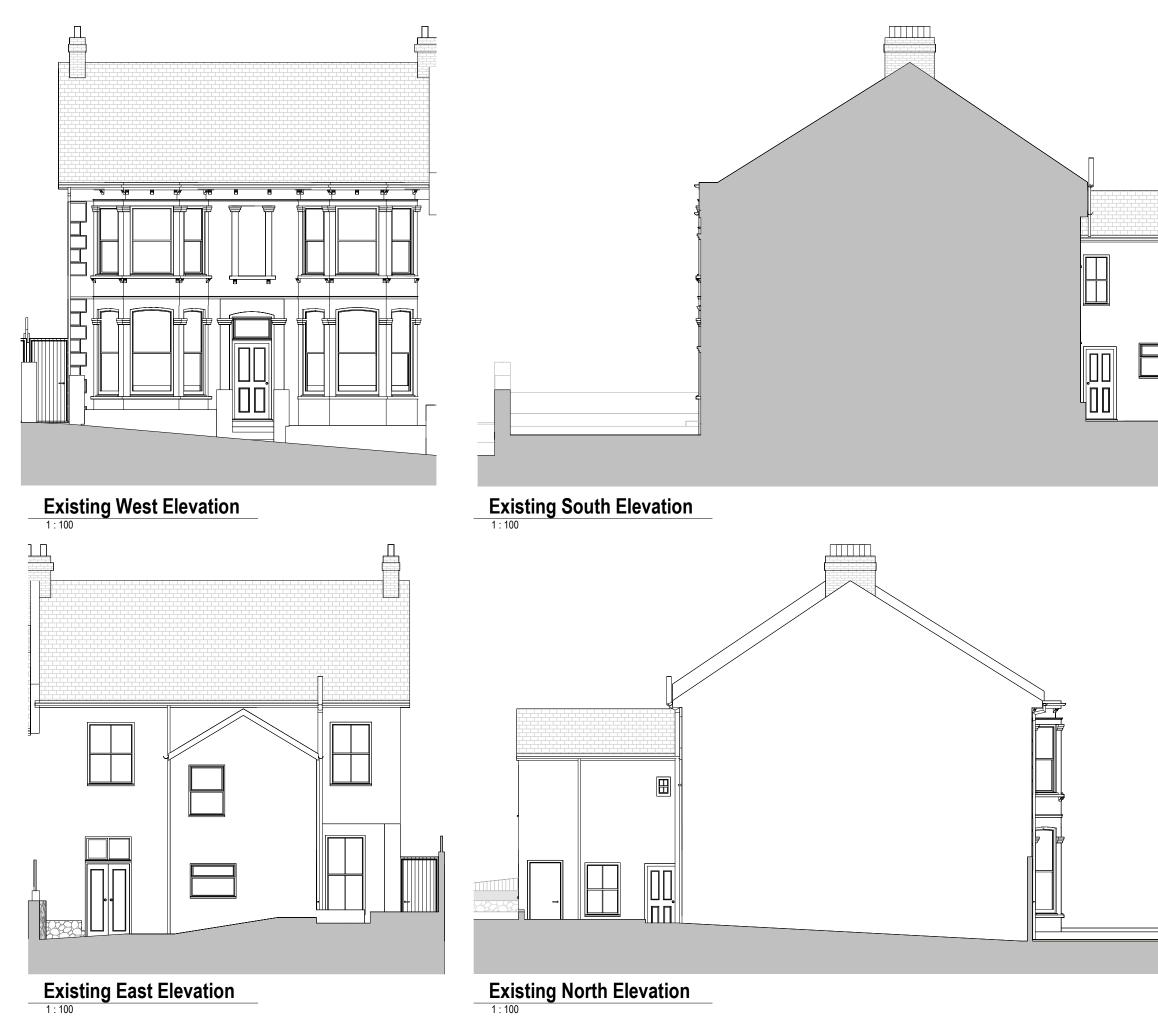

| Scale 1 to 10<br>0 1         | 0 2                    | 5                                                         |
|------------------------------|------------------------|-----------------------------------------------------------|
| Project No. F                | roject Name:           |                                                           |
| 440 3                        | 86 Beacon              | sfield V                                                  |
| Drawing Name<br>Existing Ele |                        |                                                           |
| Drawing No.<br>P006          | Revision:<br><b>P1</b> | Suitability Description:<br>PLANNING                      |
| Drawn:MS                     | Checked: GF            | Orig Paper Size: A3                                       |
| FRE                          | SH                     | Architects                                                |
| info@fresh-arc               |                        | )<br>ww.fresharchitects.co.uk<br>Il levels and dimensions |

36 Beaconsfield Villas is traditional in form and comprises of white render and tiled roofs. It is a 2-storey property with a large roof space. The existing property currently represents a 4 bedroom 8 person dwellinghouse.

# LAYOUT

To the South of 36 Beaconsfield Villas is 34 Beaconsfield Villas with a large single storey rear extension which projects approximately 7.2m. To the North is 38 Beaconsfield Villas with solar panels located on the front of the roof.