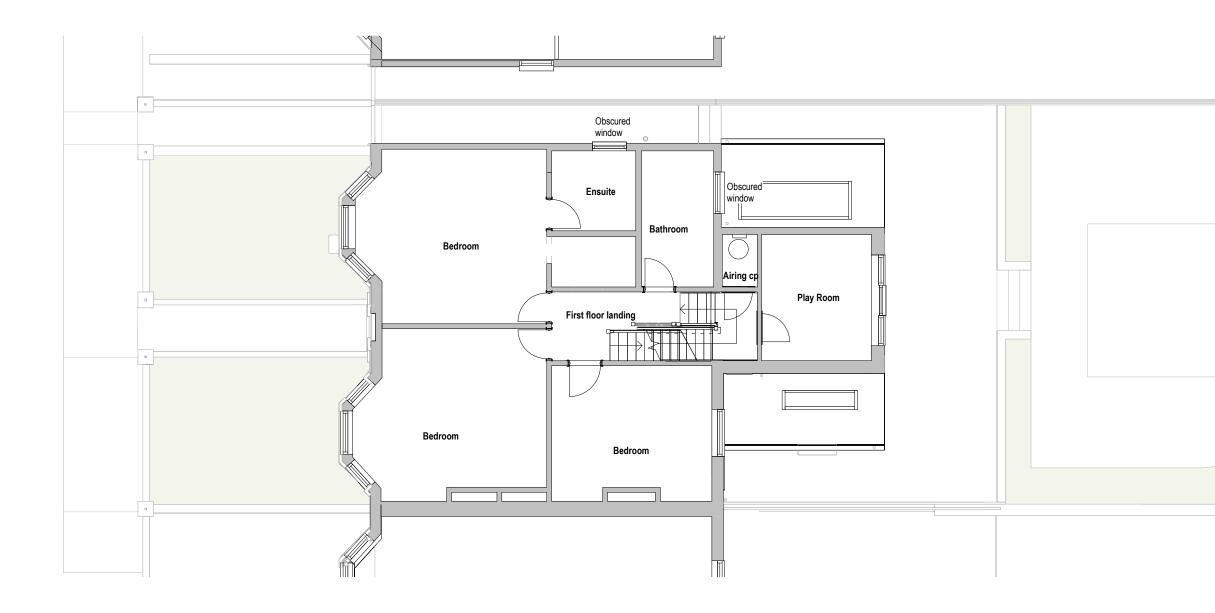

At first floor, the proposal is to have a play room, a family bathroom and 3 bedrooms, one with an ensuite. At loft level, we have proposed a pitched roof dormer to accommodate a new stair and a bedroom with an ensuite in the roof space.

There is one obscured window proposed to the North elevation. It is notable that 38 Beaconsfield Villa already has a obscured South facing window. The proposed North window will be obscured and non-openable below 1.7m height.