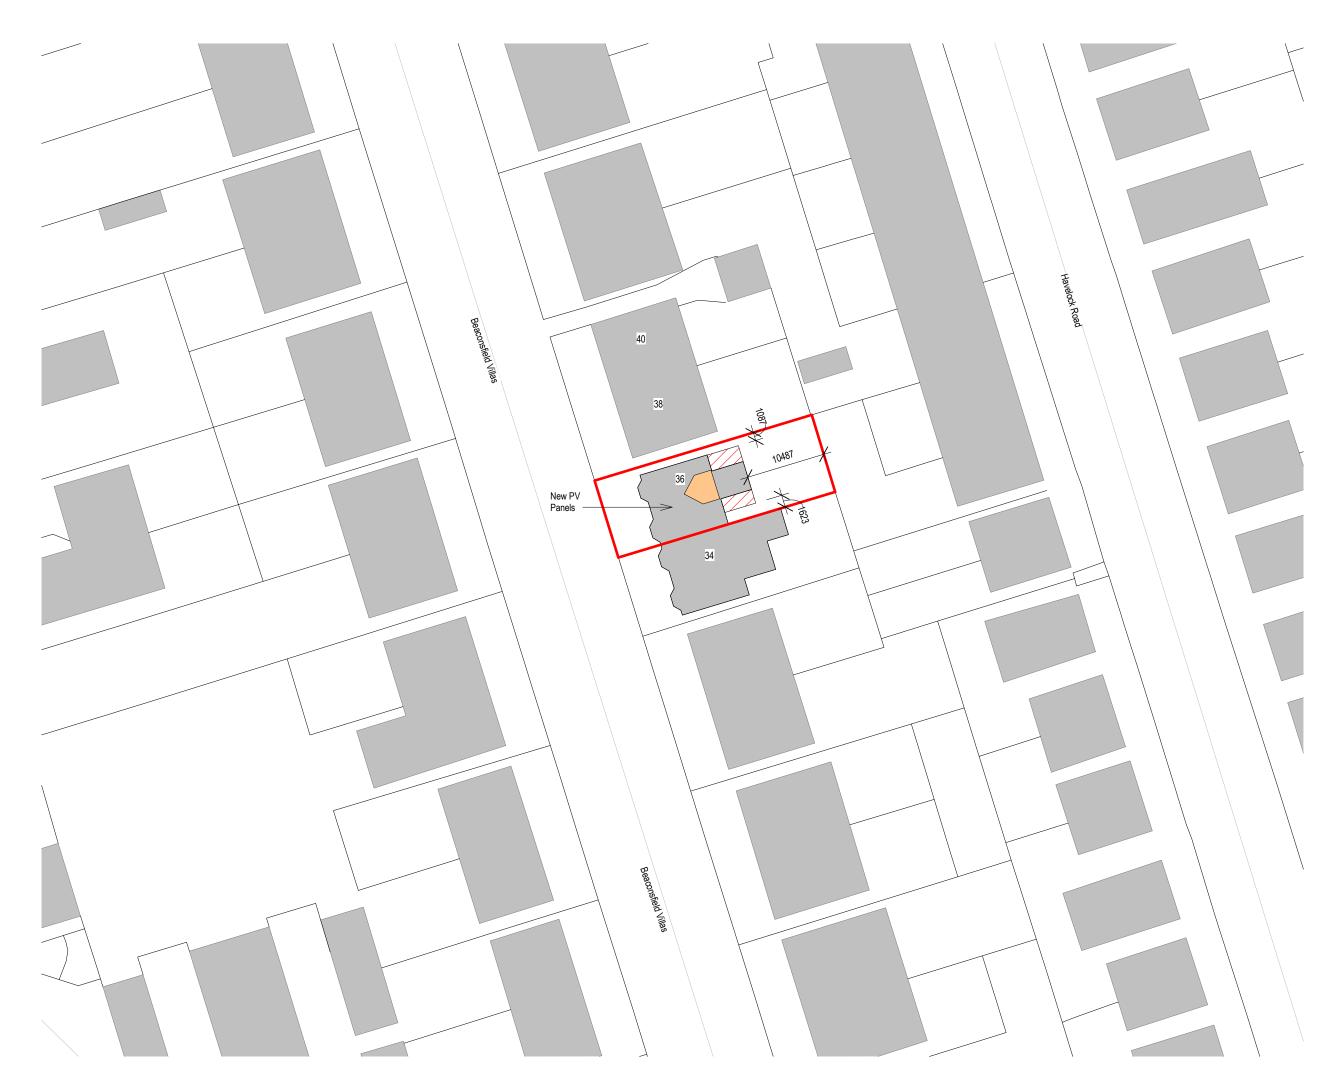

This application seeks approval for a single storey rear extension to either side of the central rear element as well as a rear dormer to create a new room in the roof and the addition of solar panels. The new dwelling is proposed to be fully in-keeping with the area.

# AMOUNT

The approximate area of the total existing site is 320sqm. The total footprint of the existing building is 110sqm the total footprint of the proposed building inclusive of both extensions is 127.5sqm. The proposals are fully respectful to the neighbouring properties, and the new footprint has been designed mainly within the current footprint of the existing property.

# LAYOUT

To the South of 36 Beaconsfield Villas is 34 Beaconsfield Villas with a large single storey rear extension which projects approximately 7.2m. To the North is 38 Beaconsfield Villas with solar panels located on the front of the roof.