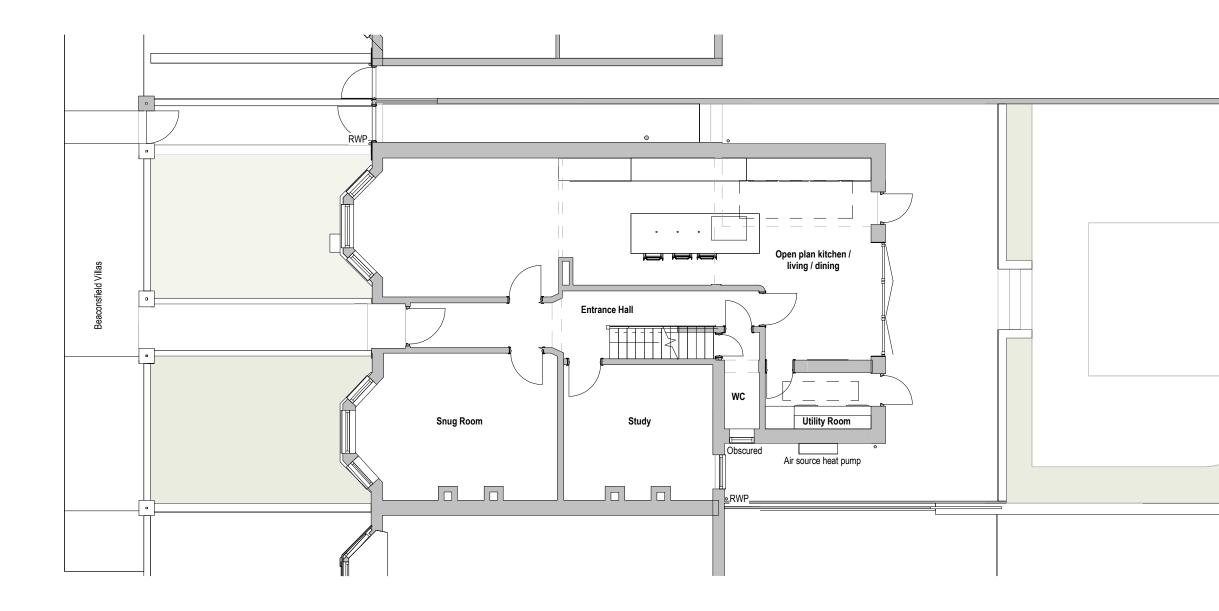

At ground floor, an open plan kitchen /dining /living is proposed with a separate utility. There is no clear connection with the rear garden currently, other than a side door. There is also no clear visual connection with the rear garden and the garden is in poor condition. One of the key design elements is to make sure that the main liveable spaces have a direct connection with the external garden.

At first floor, the proposal is to have a play room, a family bathroom and 3 bedrooms, one with an ensuite. At loft level, we have proposed a pitched roof dormer to accommodate a new stair and a bedroom with an ensuite in the roof space.