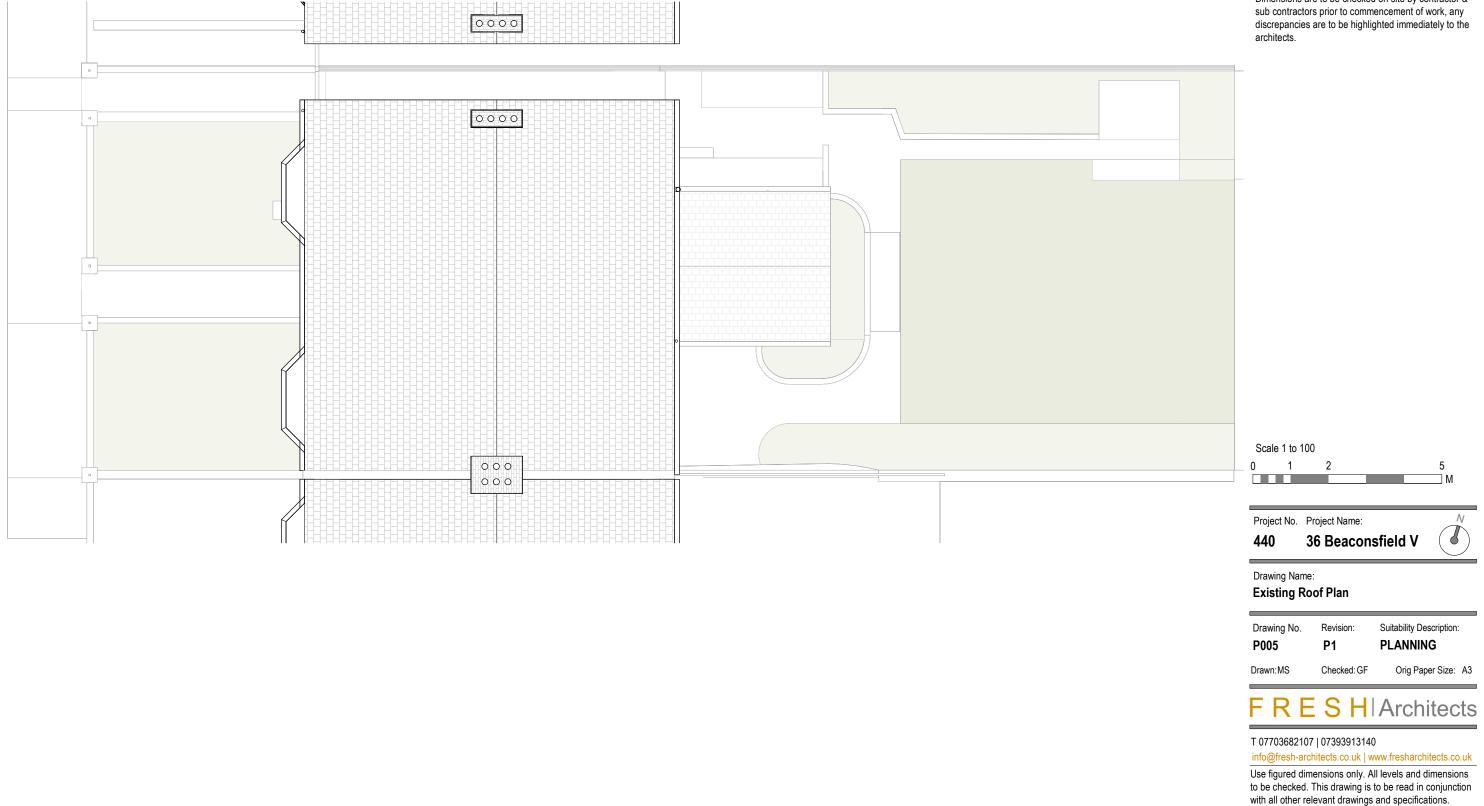

| Scale 1 to 100              | 2                                   | 5                                     |  |  |  |
|-----------------------------|-------------------------------------|---------------------------------------|--|--|--|
| Project No. P               |                                     | · · · · · · · · · · · · · · · · · · · |  |  |  |
| 440 3                       | 6 Beacon                            | sfield V                              |  |  |  |
|                             | Drawing Name:<br>Proposed Roof Plan |                                       |  |  |  |
| Drawing No.                 | Revision:                           | Suitability Description:              |  |  |  |
| P010                        | P1                                  | PLANNING                              |  |  |  |
| Drawn:MS                    | Checked: GF                         | Orig Paper Size: A3                   |  |  |  |
| FRE                         | SH                                  | Architects                            |  |  |  |
| T 07703682107   07393913140 |                                     |                                       |  |  |  |