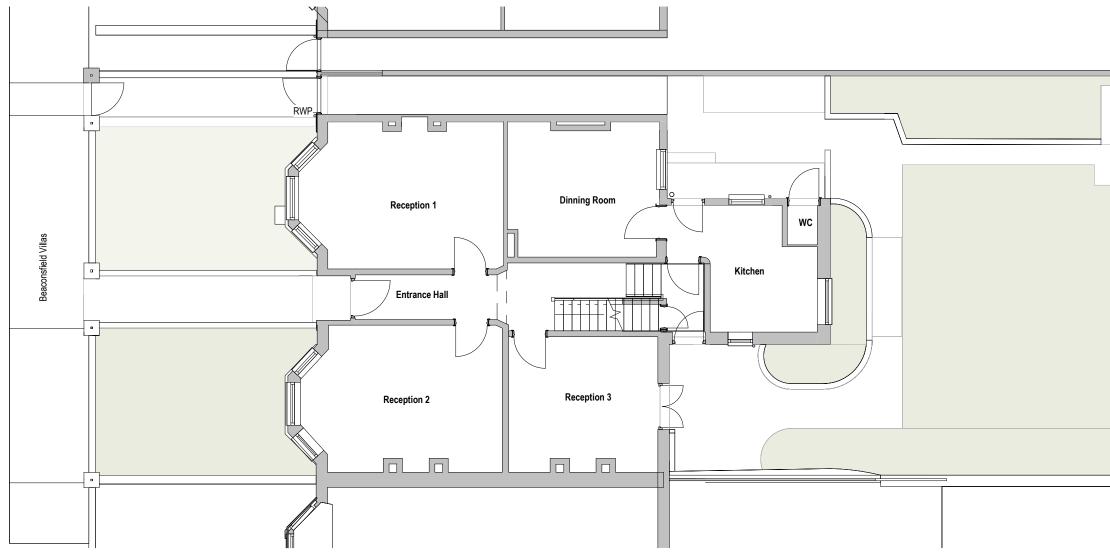

At ground floor, an open plan kitchen /dining /living is proposed with a separate utility. There is no clear connection with the rear garden currently, other than a side door. There is also no clear visual connection with the rear garden and the garden is in poor condition. One of the key design elements is to make sure that the main liveable spaces have a direct connection with the external garden.