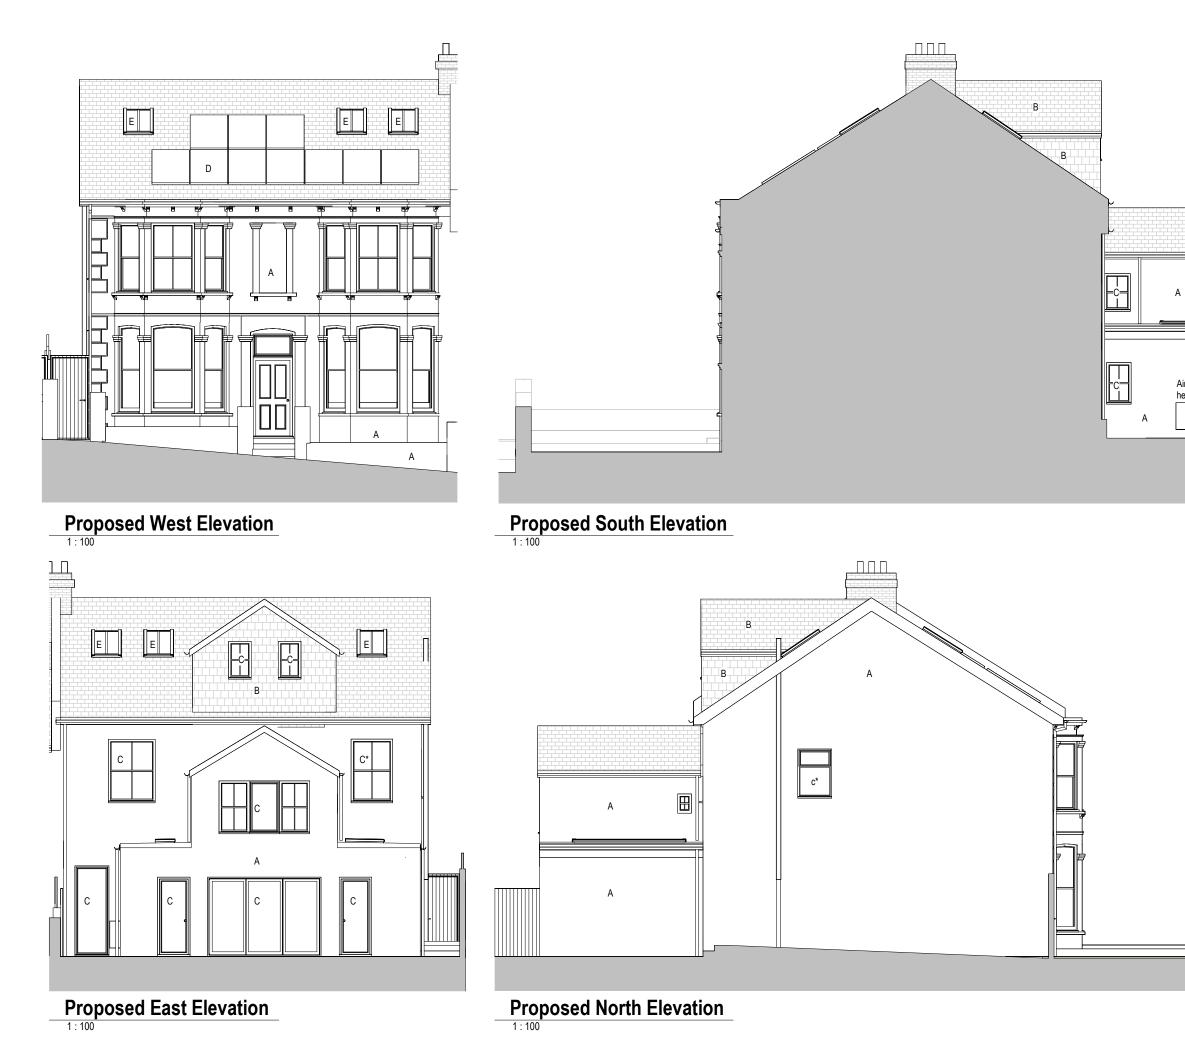

| KEY<br>A - White render<br>B - Tiles<br>C - Glass<br>C* - Obscured glass<br>D - Solar panels<br>E - Conservation style rooflight |                                      |                                 |  |
|----------------------------------------------------------------------------------------------------------------------------------|--------------------------------------|---------------------------------|--|
| Scale 1 to 10                                                                                                                    | 0<br>2                               | 5<br>M                          |  |
| Project No. F                                                                                                                    | Project Name:<br>36 Beacon           | sfield V                        |  |
| 0                                                                                                                                | Drawing Name:<br>Proposed Elevations |                                 |  |
| Drawing No.                                                                                                                      | Revision:                            | Suitability Description:        |  |
| P011                                                                                                                             | P1                                   | PLANNING                        |  |
| P011<br>Drawn:MS                                                                                                                 | P1<br>Checked:GF                     | PLANNING<br>Orig Paper Size: A3 |  |
| Drawn:MS                                                                                                                         | Checked: GF                          |                                 |  |

This application seeks approval for a single storey rear extension to either side of the central rear element as well as a rear dormer to create a new room in the roof and the addition of solar panels. The new dwelling is proposed to be fully in-keeping with the area.

# APPEARANCE

Externally, the proposed frontage of the property is to remain as existing with the inclusion of conservation style rooflights. All windows will be replaced, the front windows will be white externally and internally. To the rear, modest extensions to the North and South of the existing rear element have been incorporated. The style at the back of the property is to be white render with black framed windows.