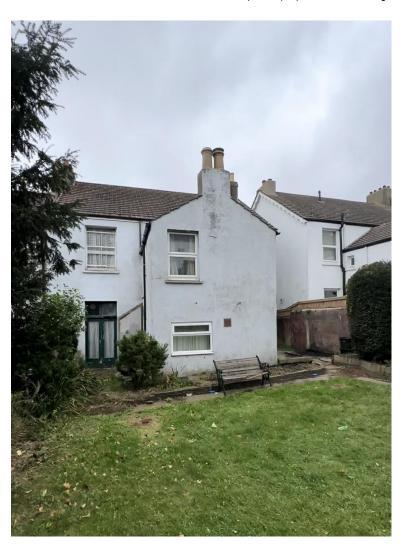

36 Beaconsfield Villas is traditional in form and comprises of white render and tiled roofs. It is a 2-storey property with a large roof space. The existing property currently represents a 4 bedroom 8 person dwellinghouse.

Existing rear elevation