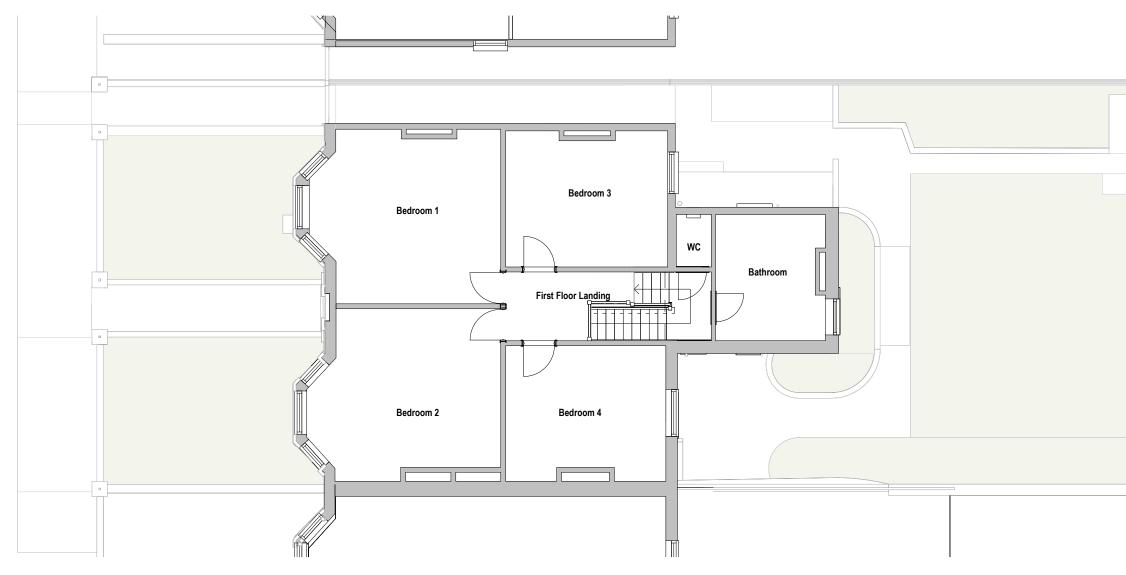

| Scale 1 to 1<br>0 1       | 00<br>2                                 | _                          | 5<br>M       |
|---------------------------|-----------------------------------------|----------------------------|--------------|
| Project No.<br><b>440</b> | Project Name:                           | ofield \/                  | $\sim$       |
| Drawing Nan               | 36 Beacon<br>ne:<br>First Floor Pl      |                            |              |
| Drawing No.<br>P008       | Revision:<br><b>P1</b>                  | Suitability Des<br>PLANNIN | •            |
| Drawn:MS                  | Checked: GF                             | Orig Pap                   | er Size: A3  |
| FRI                       | ESH                                     | Archi                      | itects       |
|                           | 07   0739391314(<br>rchitects.co.uk   w |                            | itects.co.uk |

At first floor, the proposal is to have a play room, a family bathroom and 3 bedrooms, one with an ensuite. At loft level, we have proposed a pitched roof dormer to accommodate a new stair and a bedroom with an ensuite in the roof space.