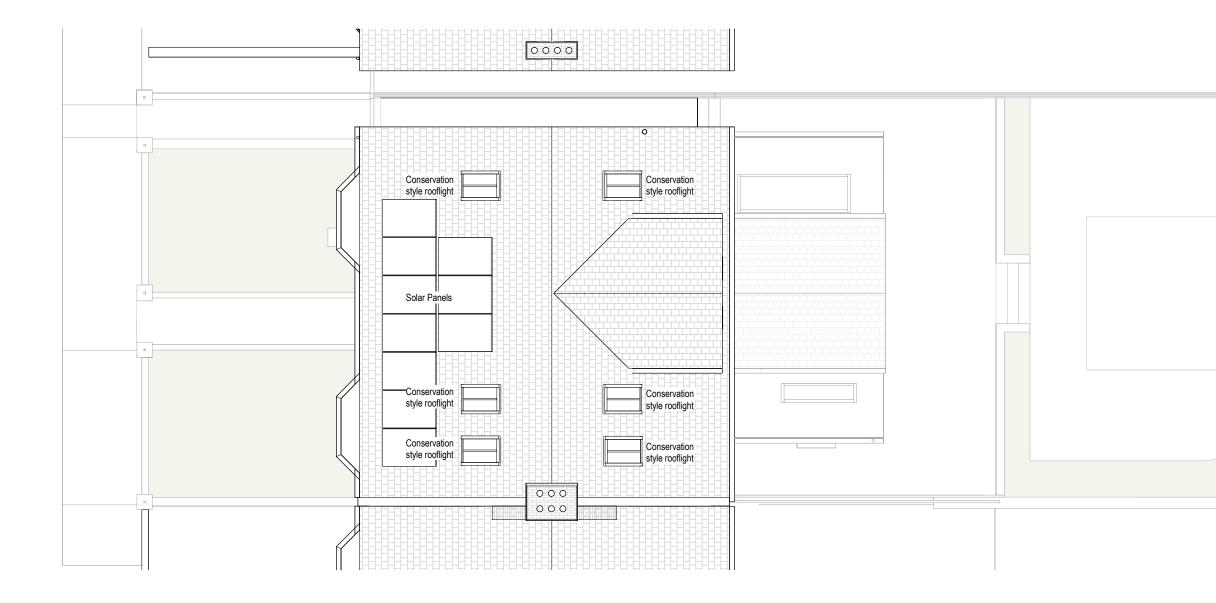

| Scale 1 to 100              | 2                                   | 5                                     |  |  |  |
|-----------------------------|-------------------------------------|---------------------------------------|--|--|--|
| Project No. P               |                                     | · · · · · · · · · · · · · · · · · · · |  |  |  |
| 440 3                       | 6 Beacon                            | sfield V                              |  |  |  |
|                             | Drawing Name:<br>Proposed Roof Plan |                                       |  |  |  |
| Drawing No.                 | Revision:                           | Suitability Description:              |  |  |  |
| P010                        | P1                                  | PLANNING                              |  |  |  |
| Drawn:MS                    | Checked: GF                         | Orig Paper Size: A3                   |  |  |  |
| FRE                         | SH                                  | Architects                            |  |  |  |
| T 07703682107   07393913140 |                                     |                                       |  |  |  |

This application seeks approval for a single storey rear extension to either side of the central rear element as well as a rear dormer to create a new room in the roof and the addition of solar panels. The new dwelling is proposed to be fully in-keeping with the area.